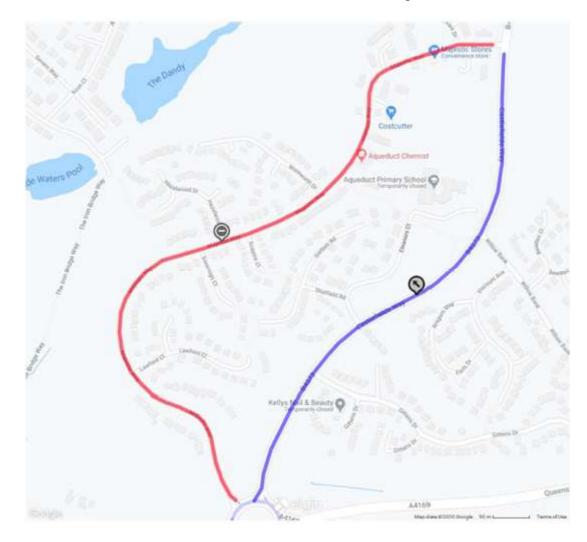

Phase 1 – Castlefields Way (Northbound only)- 13/7/2020 – 28/8/2020 (Road Closure Phase 1.1 – 13/7/2020 – 17/7/2020 – 7am – 19.00pm) (Road Closure Phase 1.2 – 20/7/2020 – 28/8/2020 – Monday, 7am – Friday 19.00pm) (excluding weekends)

The diversion route for vehicular traffic travelling eastbound will be via Castlefields Way, Woodside Roundabout, Parkway Woodside Roundabout To Madeley Roundabout, Madeley Roundabout, Kemberton Road, Cuckoo Oak Roundabout, Brockton Way, Queensway Dual Carriage Brookside To Trench Lock, Queensway Jiggers Bank Roundabout To Brookside Roundabout. For vehicular traffic travelling southbound this does not apply as only Northbound is Closed