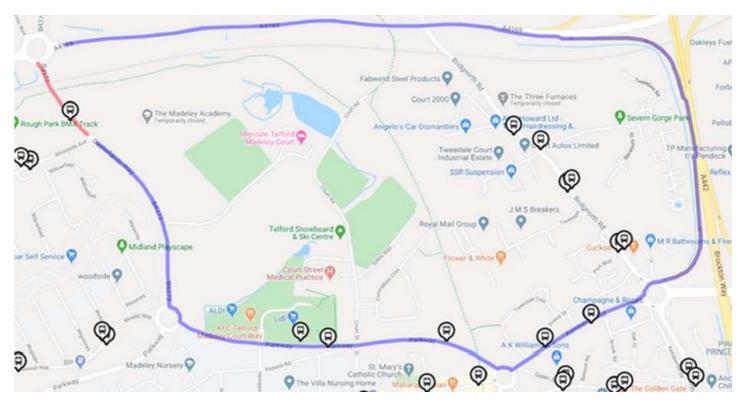

The diversion route for vehicular traffic travelling eastbound will be via Castlefields Way, Woodside Roundabout, Parkway Woodside Roundabout To Madeley Roundabout, Madeley Roundabout, Kemberton Road, Cuckoo Oak Roundabout, Brockton Way, Queensway Dual Carriage Brookside To Trench Lock, Queensway Jiggers Bank Roundabout To Brookside Roundabout. For vehicular traffic travelling southbound this does not apply as only Northbound is Closed

Phase 2 – Majestic Way - 1/9/2020 – 27/11/2020 The diversion route for vehicular traffic travelling southbound will be via Castlefields Way and

Castlefields Roundabout. For vehicular traffic travelling northbound vice versa.