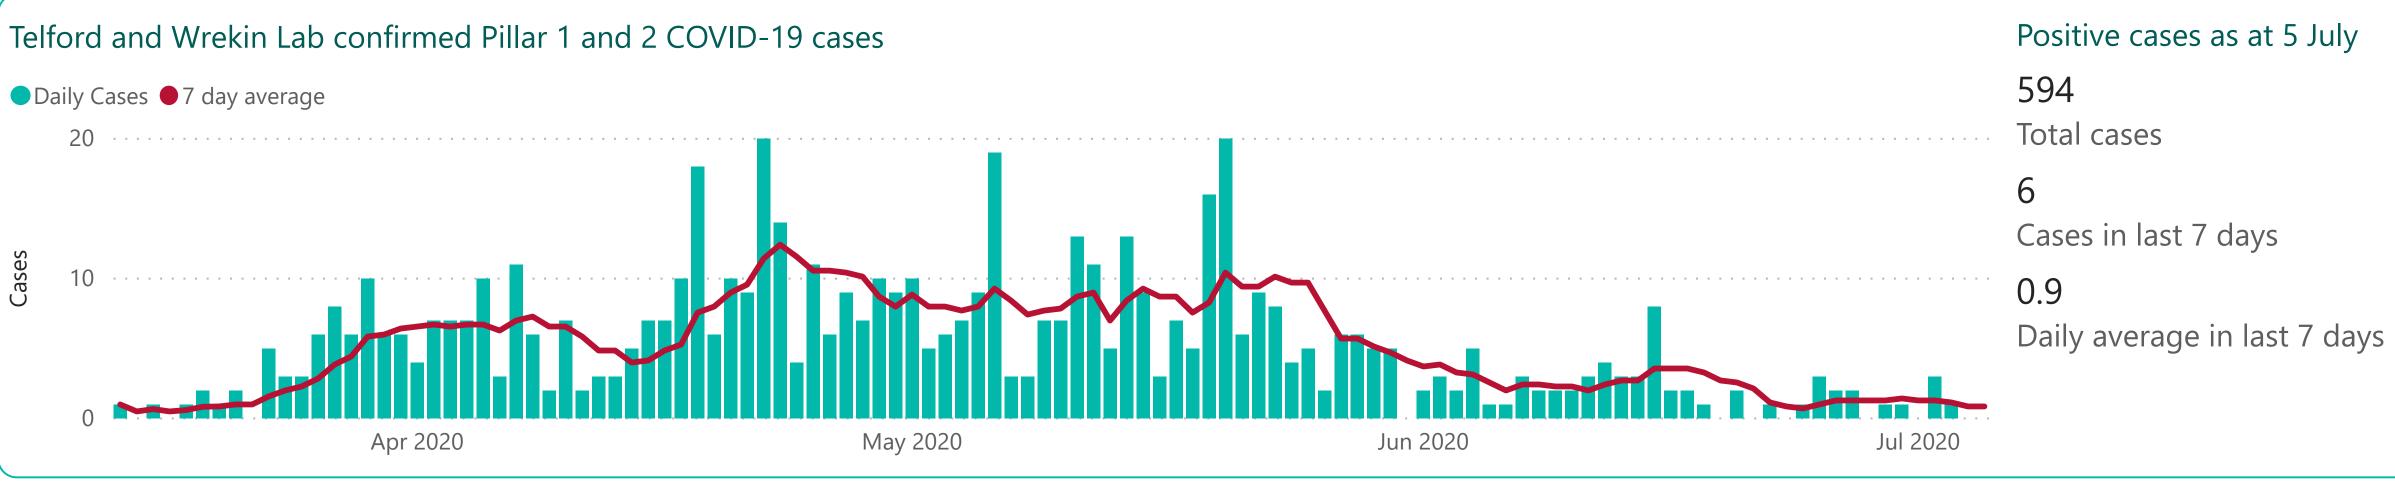

# COVID-19 Cases week ending 5 July





### Source:

PHE: COVID-19 track coronavirus cases PHE: National COVID-19 Surveillance Reports

## Disclaimer:

Telford & Wrekin Council, while believing the information in this publication to be correct, does not guarantee its accuracy nor does the Council accept any liability for any direct or indirect loss or damage or other consequences, however arising, from the use of such information supplied. For our full Terms and Disclaimer, please see http://www.telford.gov.uk/terms

Telford and Wrekin COVID-19 Dashboard Produced by Research & Intelligence <u>Research.Intelligence@telford.gov.uk</u>