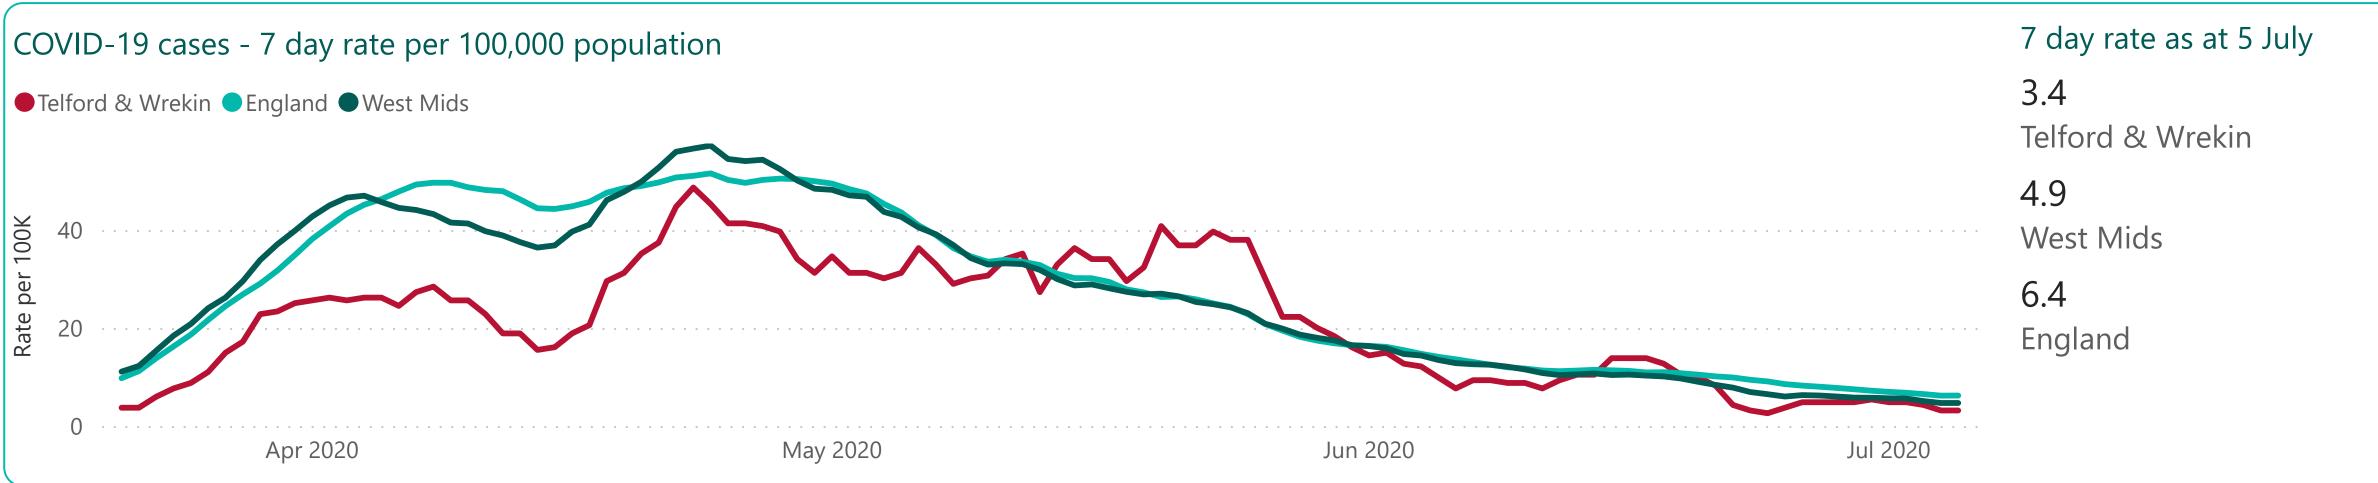

# COVID-19 Cases week ending 5 July





### Source:

PHE: COVID-19 track coronavirus cases PHE: National COVID-19 Surveillance Reports

## Disclaimer:

Telford & Wrekin Council, while believing the information in this publication to be correct, does not guarantee its accuracy nor does the Council accept any liability for any direct or indirect loss or damage or other consequences, however arising, from the use of such information supplied. For our full Terms and Disclaimer, please see http://www.telford.gov.uk/terms

Telford and Wrekin COVID-19 Dashboard Produced by Research & Intelligence <u>Research.Intelligence@telford.gov.uk</u>