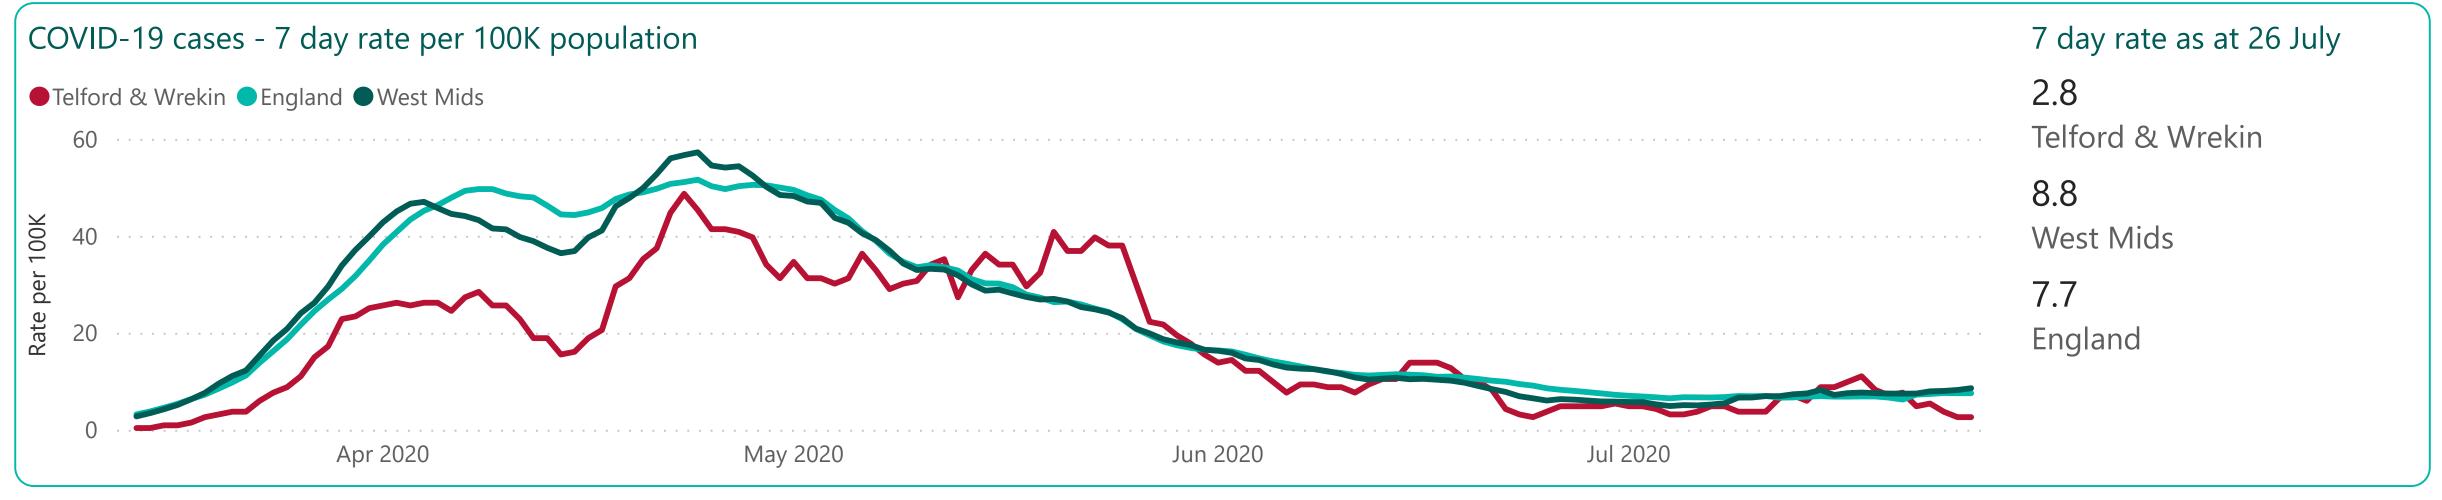

## COVID-19 Cases week ending 26 July

Source:

PHE: COVID-19 track coronavirus cases
PHE: National COVID-19 Surveillance Reports

Disclaimer:

Telford & Wrekin Council, while believing the information in this publication to be correct, does not guarantee its accuracy nor does the Council accept any liability for any direct or indirect loss or damage or other consequences, however arising, from the use of such information supplied. For our full Terms and Disclaimer, please see <a href="http://www.telford.gov.uk/terms">http://www.telford.gov.uk/terms</a>