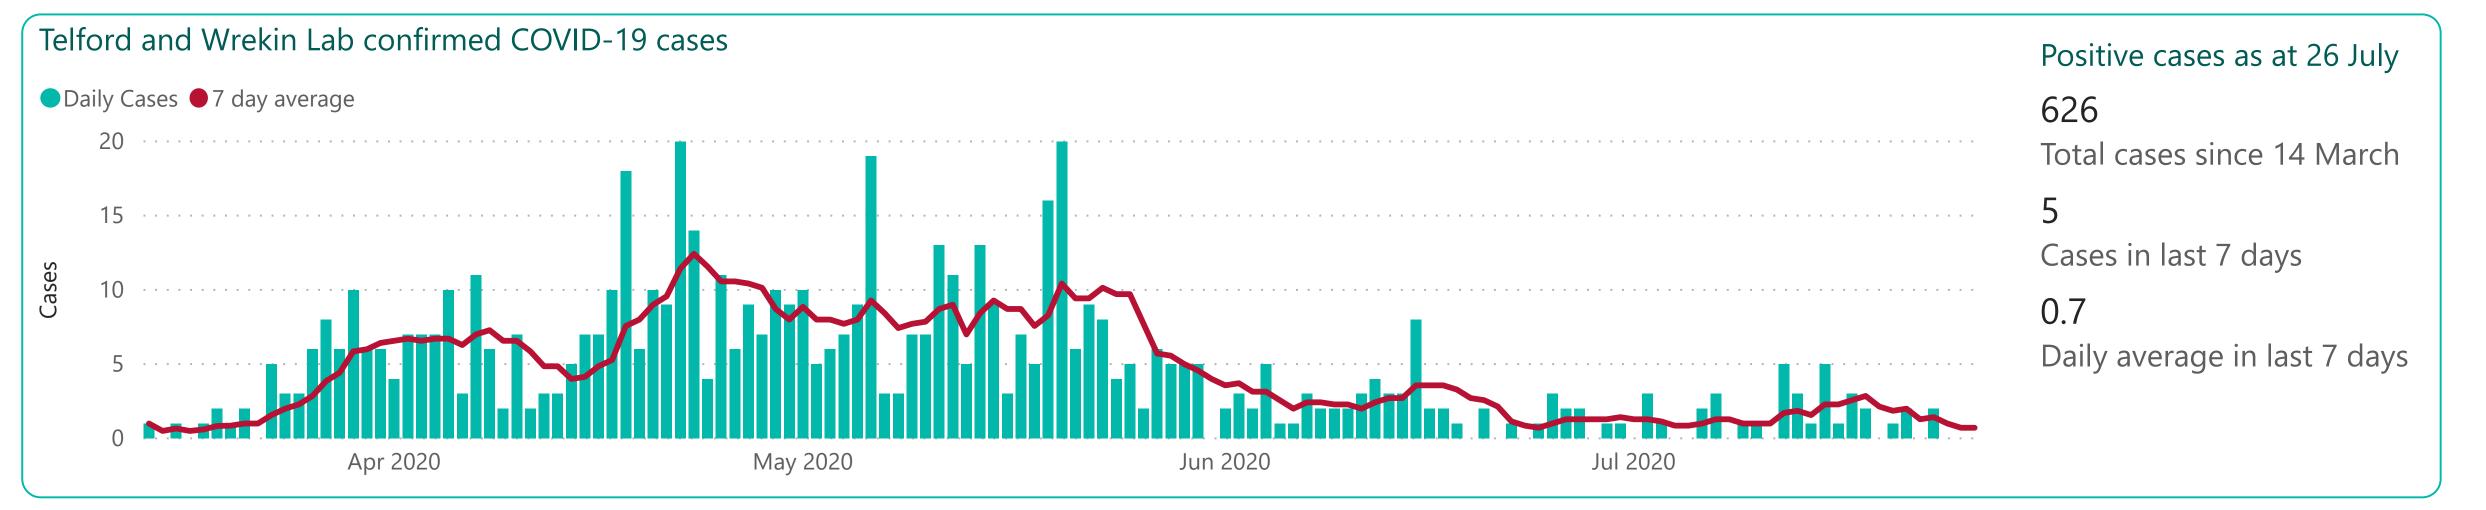

## COVID-19 Cases week ending 26 July

Source:

PHE: COVID-19 track coronavirus cases
PHE: National COVID-19 Surveillance Reports

Disclaimer:

Telford & Wrekin Council, while believing the information in this publication to be correct, does not guarantee its accuracy nor does the Council accept any liability for any direct or indirect loss or damage or other consequences, however arising, from the use of such information supplied. For our full Terms and Disclaimer, please see <a href="http://www.telford.gov.uk/terms">http://www.telford.gov.uk/terms</a>