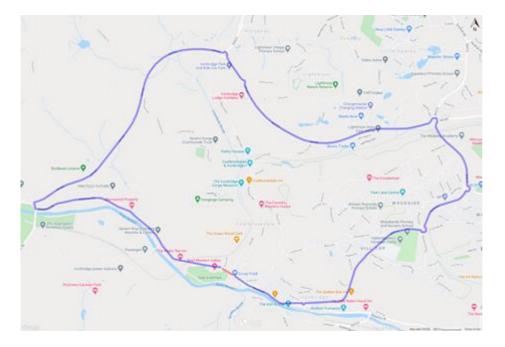

The diversion route for vehicular traffic travelling eastbound will be via Buildwas Road, Much Wenlock Road, Buildwas Bank, A4169 From End Of Buildwas Bank To Wrekin District Boundary, Jiggers Bank Roundabout, Queensway Jiggers Bank Roundabout To Brookside Roundabout, Castlefields Roundabout, Castlefields Way, Woodside Roundabout, Parkway From Lees Farm To Woodside Roundabout, Lees Farm Roundabout, Ironbridge Road, Madeley Road, High Street, Tontine Hill, The Wharfage. For vehicular traffic travelling westbound vice versa.