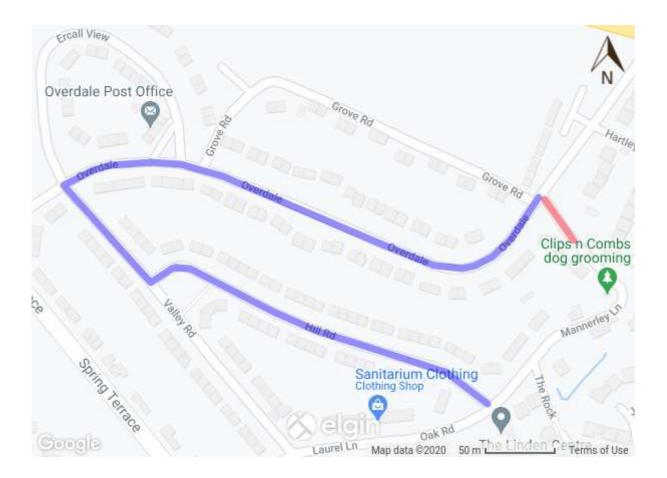

## **Borough of Telford & Wrekin**

The Council proposes to make the Borough of Telford & Wrekin Mannerley Lane, Overdale, Telford (Temporary Prohibition of Traffic) Order 2020 under the Road Traffic Regulation Act 1984, in order to undertake New Water Connection Works . The order becomes operational from the 09/11/2020. The following road is affected: Mannerley Lane, Overdale from its junction with Garfield Road, Overdale for approximately 40m in a Northerly direction. Alternative routes will be signed on site. The maximum duration is 18 months, but the works are expected to be completed by the 11/11/2020.

The diversion route for vehicular traffic travelling northbound will be via Hill Road, Valley Road, Overdale. For vehicular traffic travelling southbound vice versa.

Please see our website for further details regarding this TTRO: https://www.telford.gov.uk/ttros