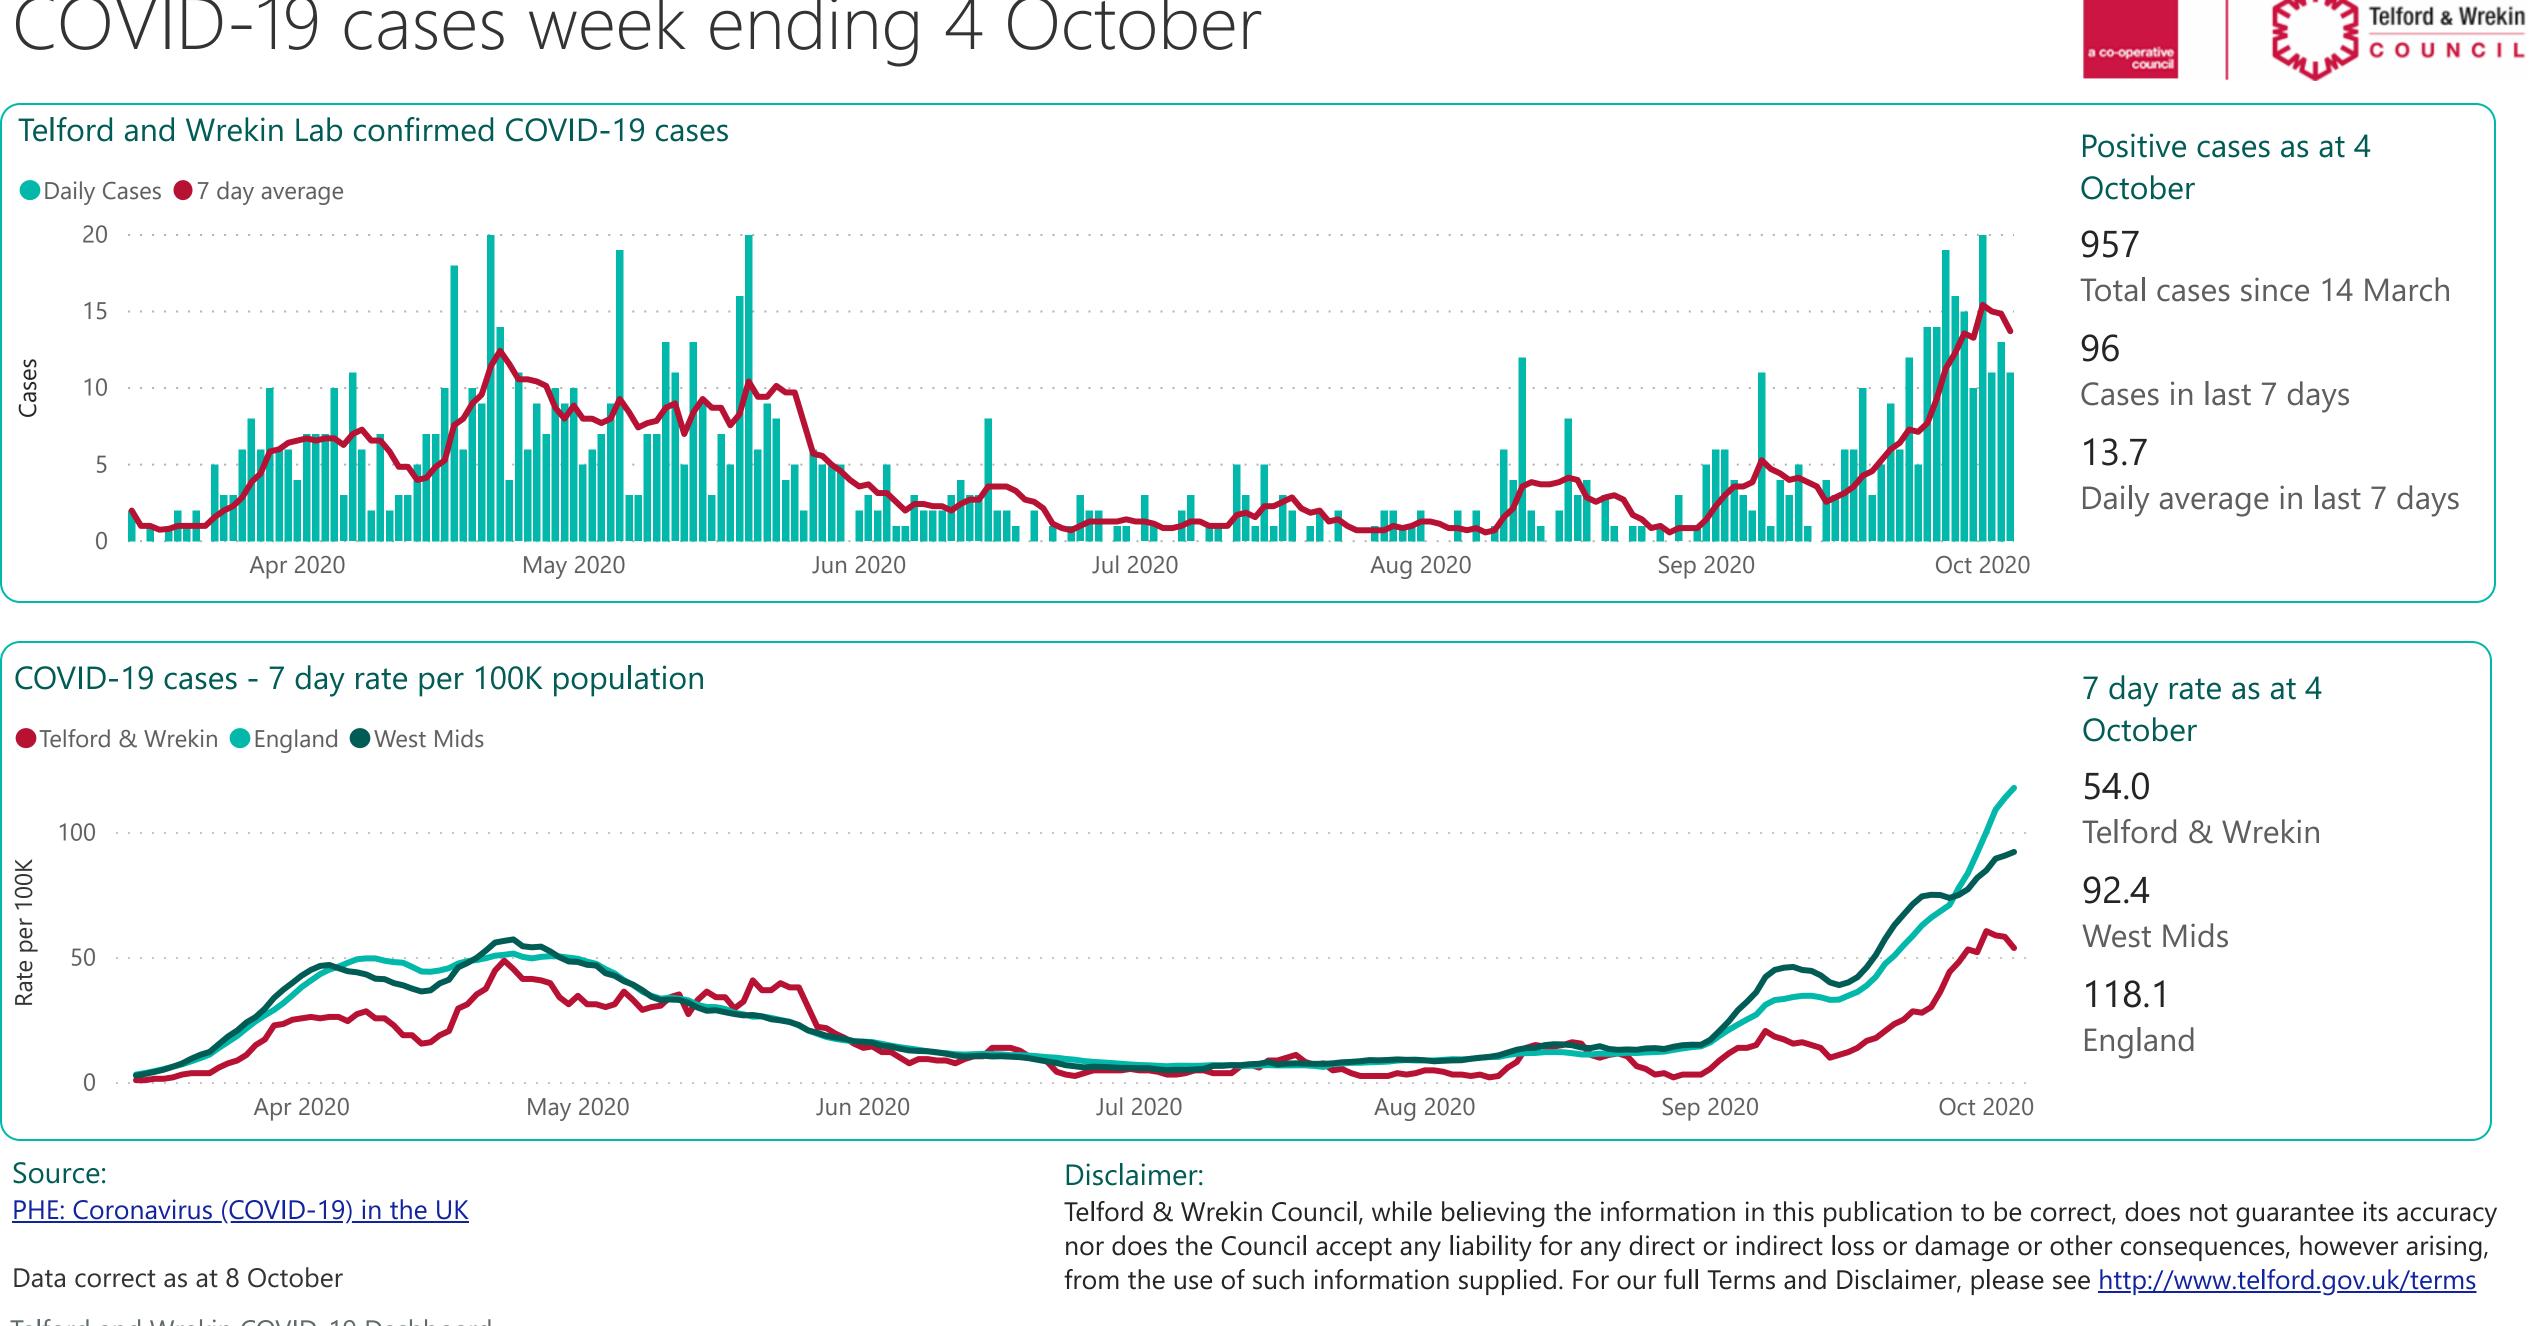

# COVID-19 cases week ending 4 October

Telford and Wrekin COVID-19 Dashboard Produced by Research & Intelligence <u>Research.Intelligence@telford.gov.uk</u>