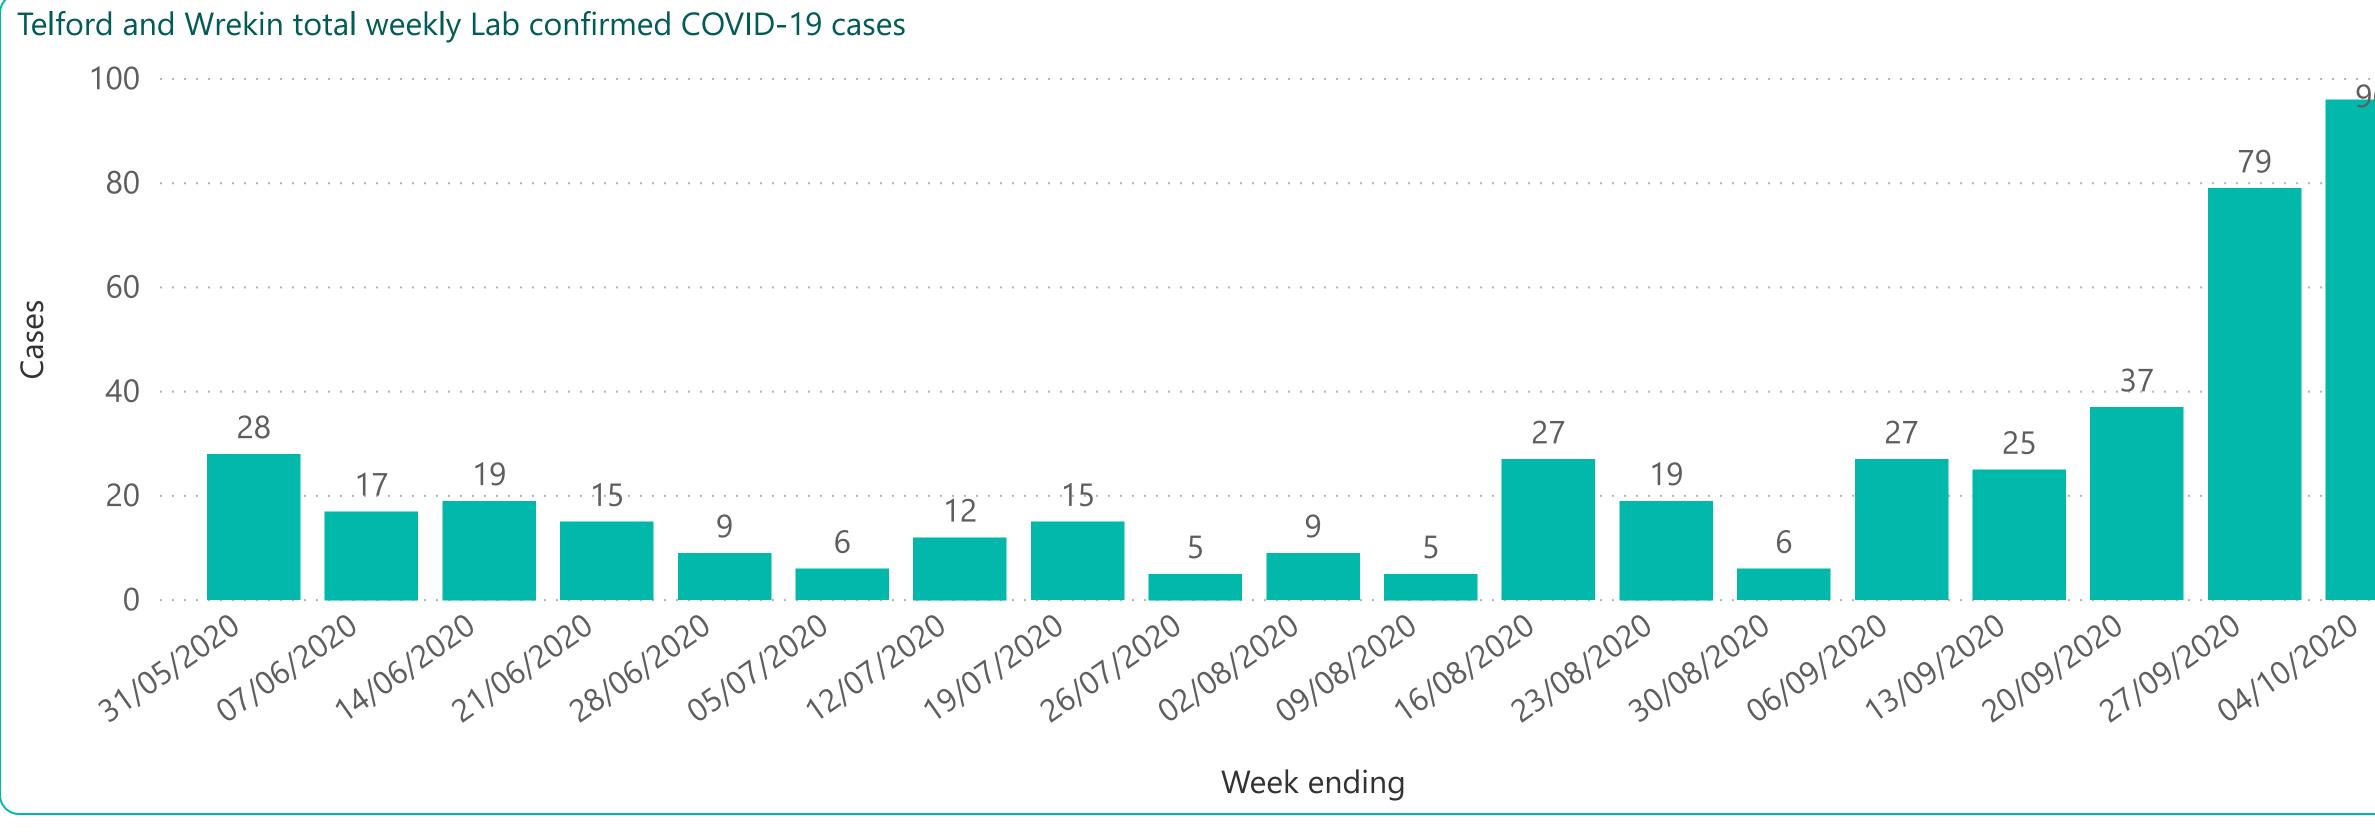

## COVID-19 total weekly cases

### About this data:

This chart shows the number of positive cases from the end of May 2020 following the introduction of more widespread testing. Prior to this date most testing was carried out in Hospital and Care Home settings.