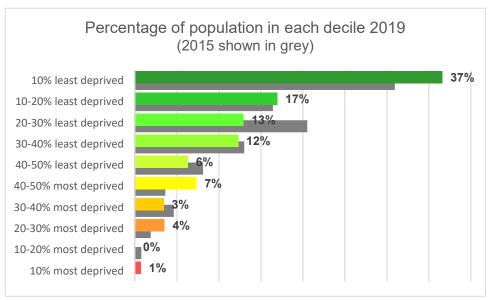

#### Least deprived

- More than a third of areas in Telford and Wrekin (40 out of 108) ranked in the 10% least deprived nationally (Edgmond & Ercall Magna, Newport South & East, Park, Madeley & Sutton Hill, Donnington x2, Muxton, Wrockwardine Wood & Trench, The Nedge) with a further 19 areas in the 10-20% least deprived.
- More than half of Telford & Wrekin's population (54%, 91,900 people) live in areas ranked in the 20% most deprived, with 37% (62,800 people) living in areas in the 10% most deprived.