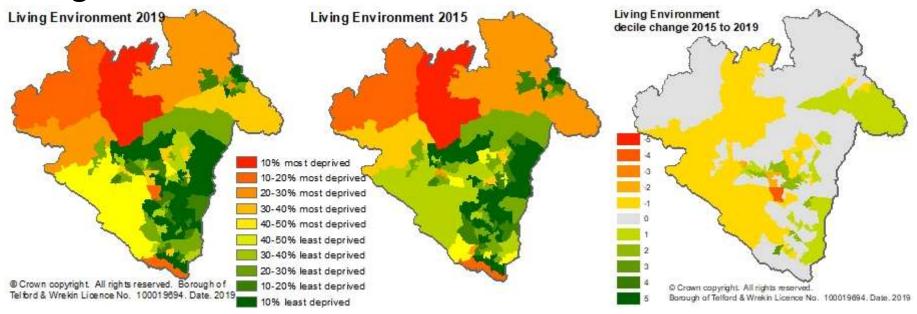

#### Most deprived

- There is just one area in Telford and Wrekin ranked in the 10% most deprived nationally and it is found within Edmond & Ercall Magna, with no areas ranked in the 10-20% most deprived.
- Just 1% of Telford and Wrekin's population live in areas ranked in the 10% most deprived nationally.
- The most deprived area in Telford and Wrekin is in Edgmond & Ercall Magna and is ranked 3,091 of 32,844 areas nationally.

#### Least deprived

- More than a third of areas in Telford and Wrekin (40 out of 108) ranked in the 10% least deprived nationally (Edgmond & Ercall Magna, Newport South & East, Park, Madeley & Sutton Hill, Donnington x2, Muxton, Wrockwardine Wood & Trench, The Nedge) with a further 19 areas in the 10-20% least deprived.
- More than half of Telford & Wrekin's population (54%, 91,900 people) live in areas ranked in the 20% most deprived, with 37% (62,800 people) living in areas in the 10% most deprived.

#### Change since 2015

- A total of 21 areas In Telford & Wrekin have seen a worsening of decile since 2015 with one area in Ketley & Overdale worsening by four deciles from 20-30% **least** deprived to 20-30% **most** deprived.
- Some 25 areas in the Borough have seen an improvement in deprivation decile since 2015. One area in Woodside has seen an improvement of 3 deciles from 30-40% most deprived to 20-30% least deprived. A further seven areas have improved by two deciles.