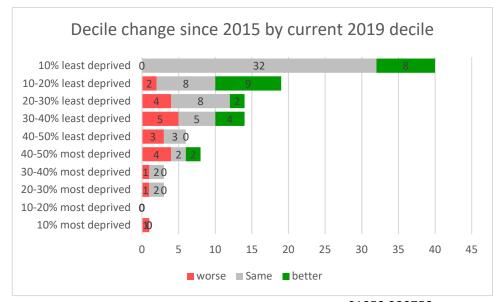

#### Change since 2015

- A total of 21 areas In Telford & Wrekin have seen a worsening of decile since 2015 with one area in Ketley & Overdale worsening by four deciles from 20-30% **least** deprived to 20-30% **most** deprived.
- Some 25 areas in the Borough have seen an improvement in deprivation decile since 2015. One area in Woodside has seen an improvement of 3 deciles from 30-40% most deprived to 20-30% least deprived. A further seven areas have improved by two deciles.