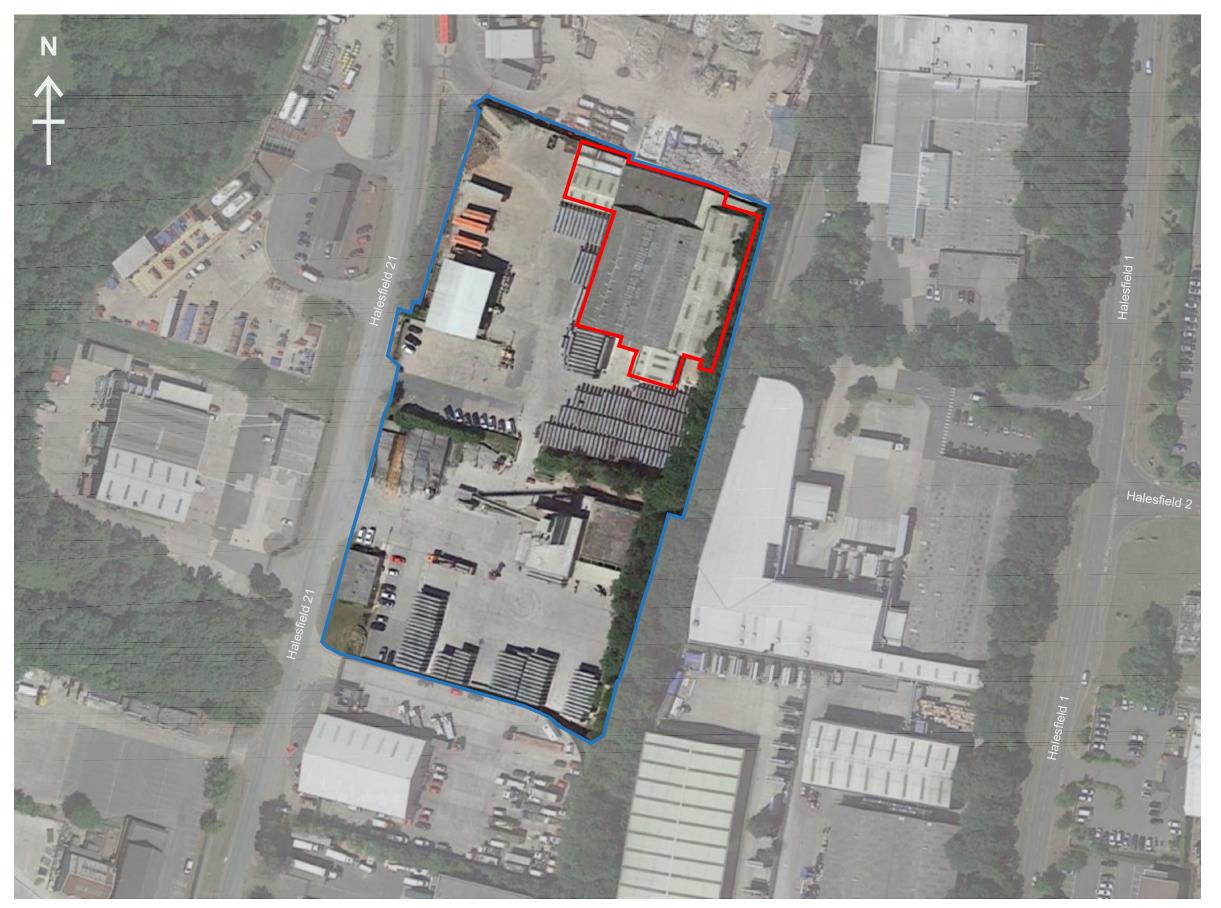

**BLOCK PLAN - AERIAL** Not to Scale (approx. 1:1250 @ A3)

- All dimensions and levels are to be checked on site prior to the commencement of any fabrication or building works.
- Any discrepancies are to be reported to Sullivan Design before any work commences.
- This drawing shall not be scaled to ascertain any dimensions. Work to figured dimensions only.
- Where applicable, dimensions and details are to be read in conjunction with specialist consultants' drawings and/or other specifications; any disparity is to be brought to the attention of contractor prior to the commencement of any fabrication or building works.
- This drawing shall not be reproduced without express written permission from Sullivan Design.
- Title overlay drawings and ownership boundaries are produced using all reasonable endeavors. Sullivan Design cannot be responsible for the accuracy or scale discrepancy of base plans supplied to them.

Drawing stage PLANNING

Drawing status FOR APPROVAL

Project

Besblock Limited Halesfield 21, Telford Shropshire, TF7 4NF

Drawing title

Block Plan - Aerial

Date 02/03/20

Scale NTS