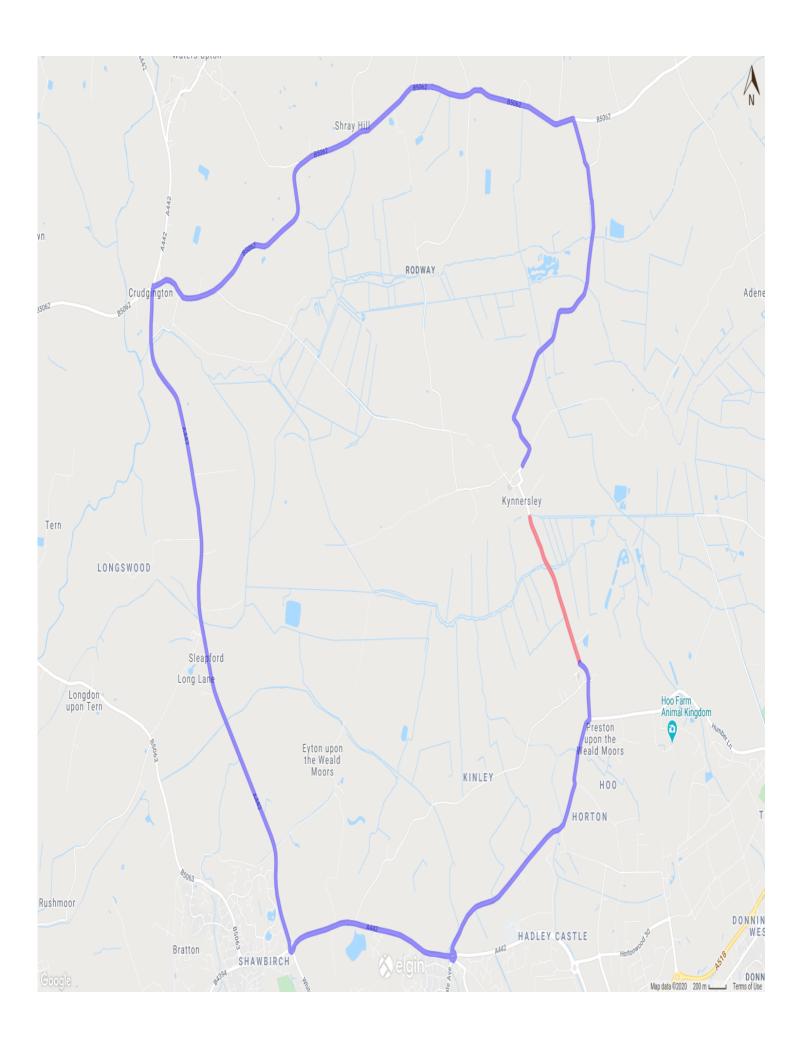

The diversion route for vehicular traffic travelling Northbound will be via Preston Wappenshall Road Junction To Kynnersley Drive Junction, Wappenshall Road To Preston Loop, Wappenshall Road To Humber Lane, Moorhead, Horton Junction To Moorhead, Wheat Leasows To Horton Junction, Leegomery Roundabout To Wheat Leasows, Leegomery Roundabout, Queensway Hadley Park Roundabout To Leegomery Roundabout, Queensway Leegomery Roundabout To Shawbirch Roundabout, Whitchurch Drive, Shawbirch Road, Shawbirch Roundabout, A442 Shawbirch Roundabout To Dukes Drive, A442 Dukes Drive To Waters Upton, Cotwall Lane Roundabout To Shray Hill Farm, Shray Hill Farm To Cherrington Junction B5062, Cherrington Junction To Flatt Road B5062, Kynnersley To Tibberton Junction.

For vehicular traffic travelling southbound vice versa. (See map on next page)