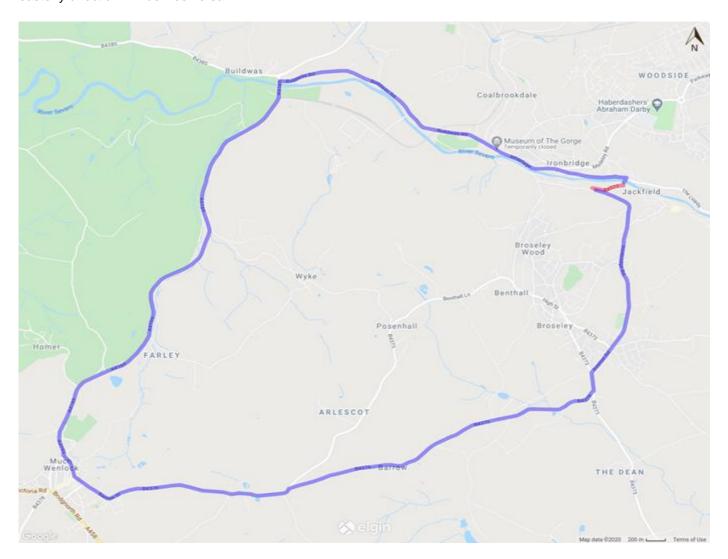

The diversion route for vehicular traffic travelling in a south westerly direction will be via Ironbridge Road, Waterloo Street, High Street, Tontine Hill, The Wharfage, Buildwas Road, Much Wenlock Road, A4169 From Homer Junction To Start Much Wenlock Road, Farley Road, The Crescent, Sheinton Street, Wilmore Street, Barrow Street, B4376 From Barrow Street End Forester Avenue Junction To Marsh Gates Junction, B4376 From Marsh Gates Junction To Willey Park Junction, B4376 From Willey Park Junction To B4373 Junction Dunge, Bridgnorth Road, Avenue Road and Ironbridge Road. For vehicular traffic travelling in a north easterly direction will be vice versa.