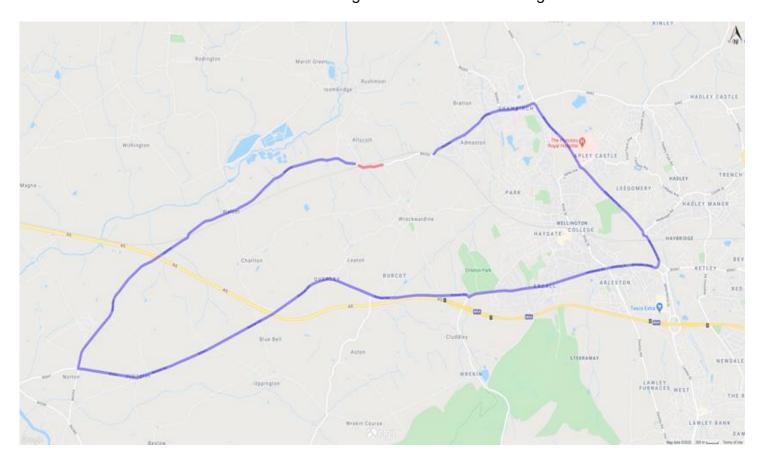

Please find attached information that outlines the traffic management arrangements for an emergency temporary road closure along <u>Meadow Drive Junction To Admaston</u> <u>Junction</u>, <u>Wrockwardine</u>.

The diversion route for vehicular traffic travelling in all directions will be signed on site.

Map data © Google Terms of Use

Please see our website for further details regarding this TTRO: <a href="https://www.telford.gov.uk/ttros">https://www.telford.gov.uk/ttros</a>