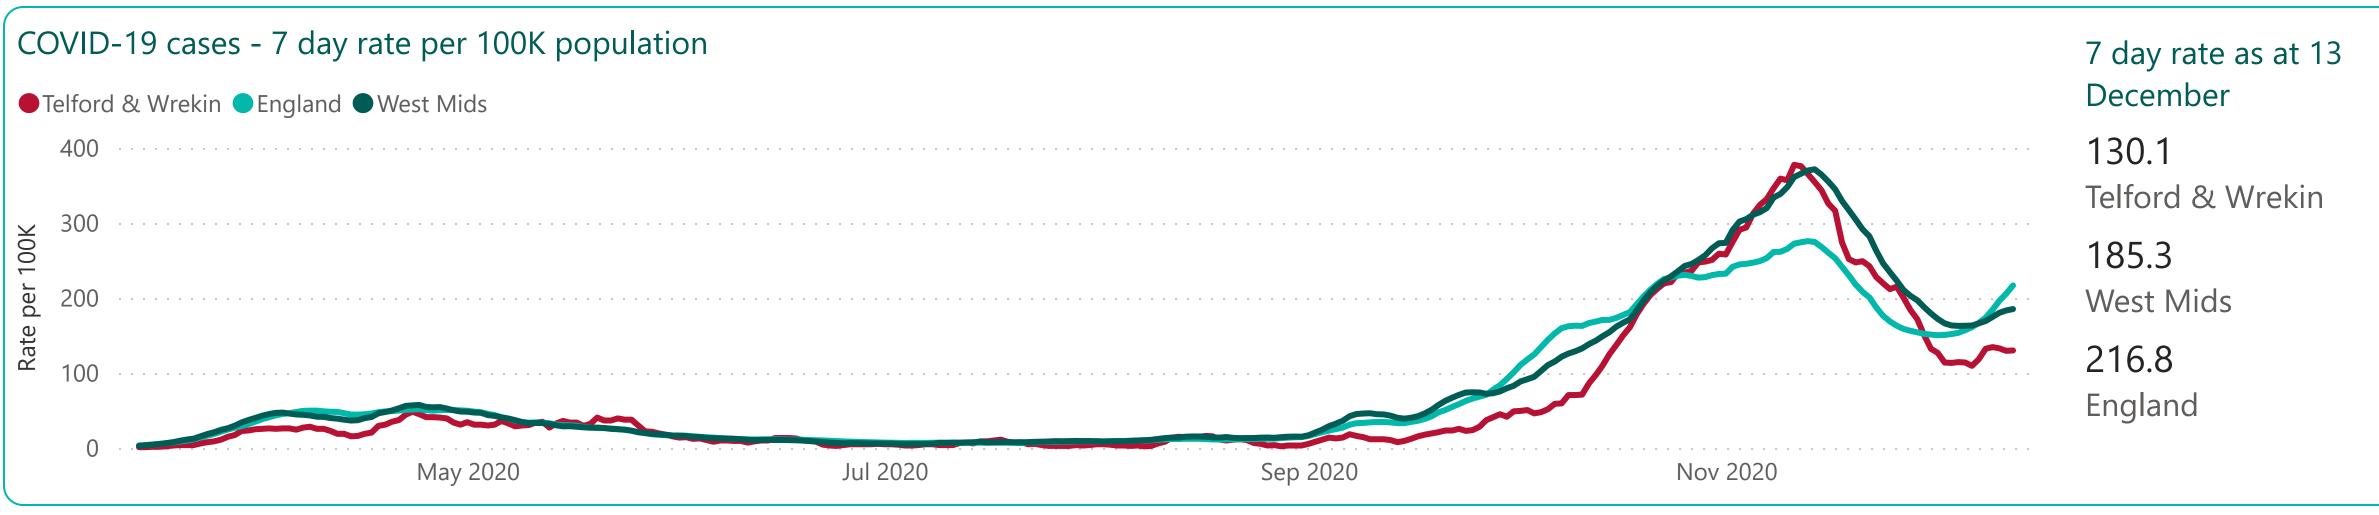

### Source: PHE: Coronavirus (COVID-19) in the UK

Data correct as at 16 December

Telford and Wrekin COVID-19 Dashboard Produced by Research & Intelligence <u>Research.Intelligence@telford.gov.uk</u> Disclaimer:

Nov 2020

4,650 Total cases since 14 March

234 Cases in last 7 days

33.4 Daily average in last 7 days