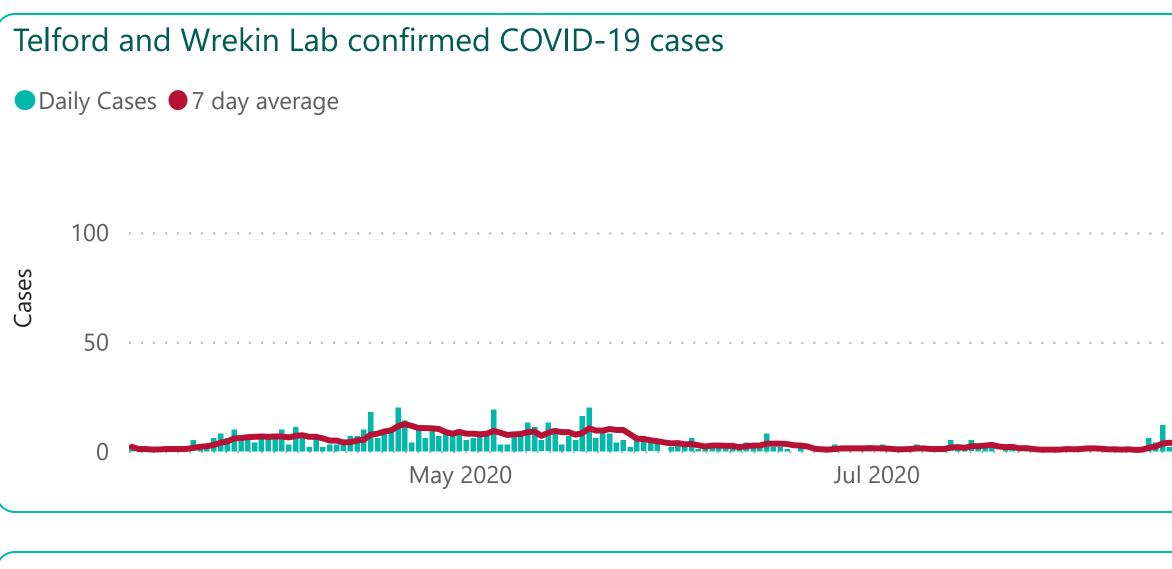

### About this data:

This chart shows the number of positive cases from the end of May 2020 following the introduction of more widespread testing. Prior to this date most testing was carried out in Hospital and Care Home settings.