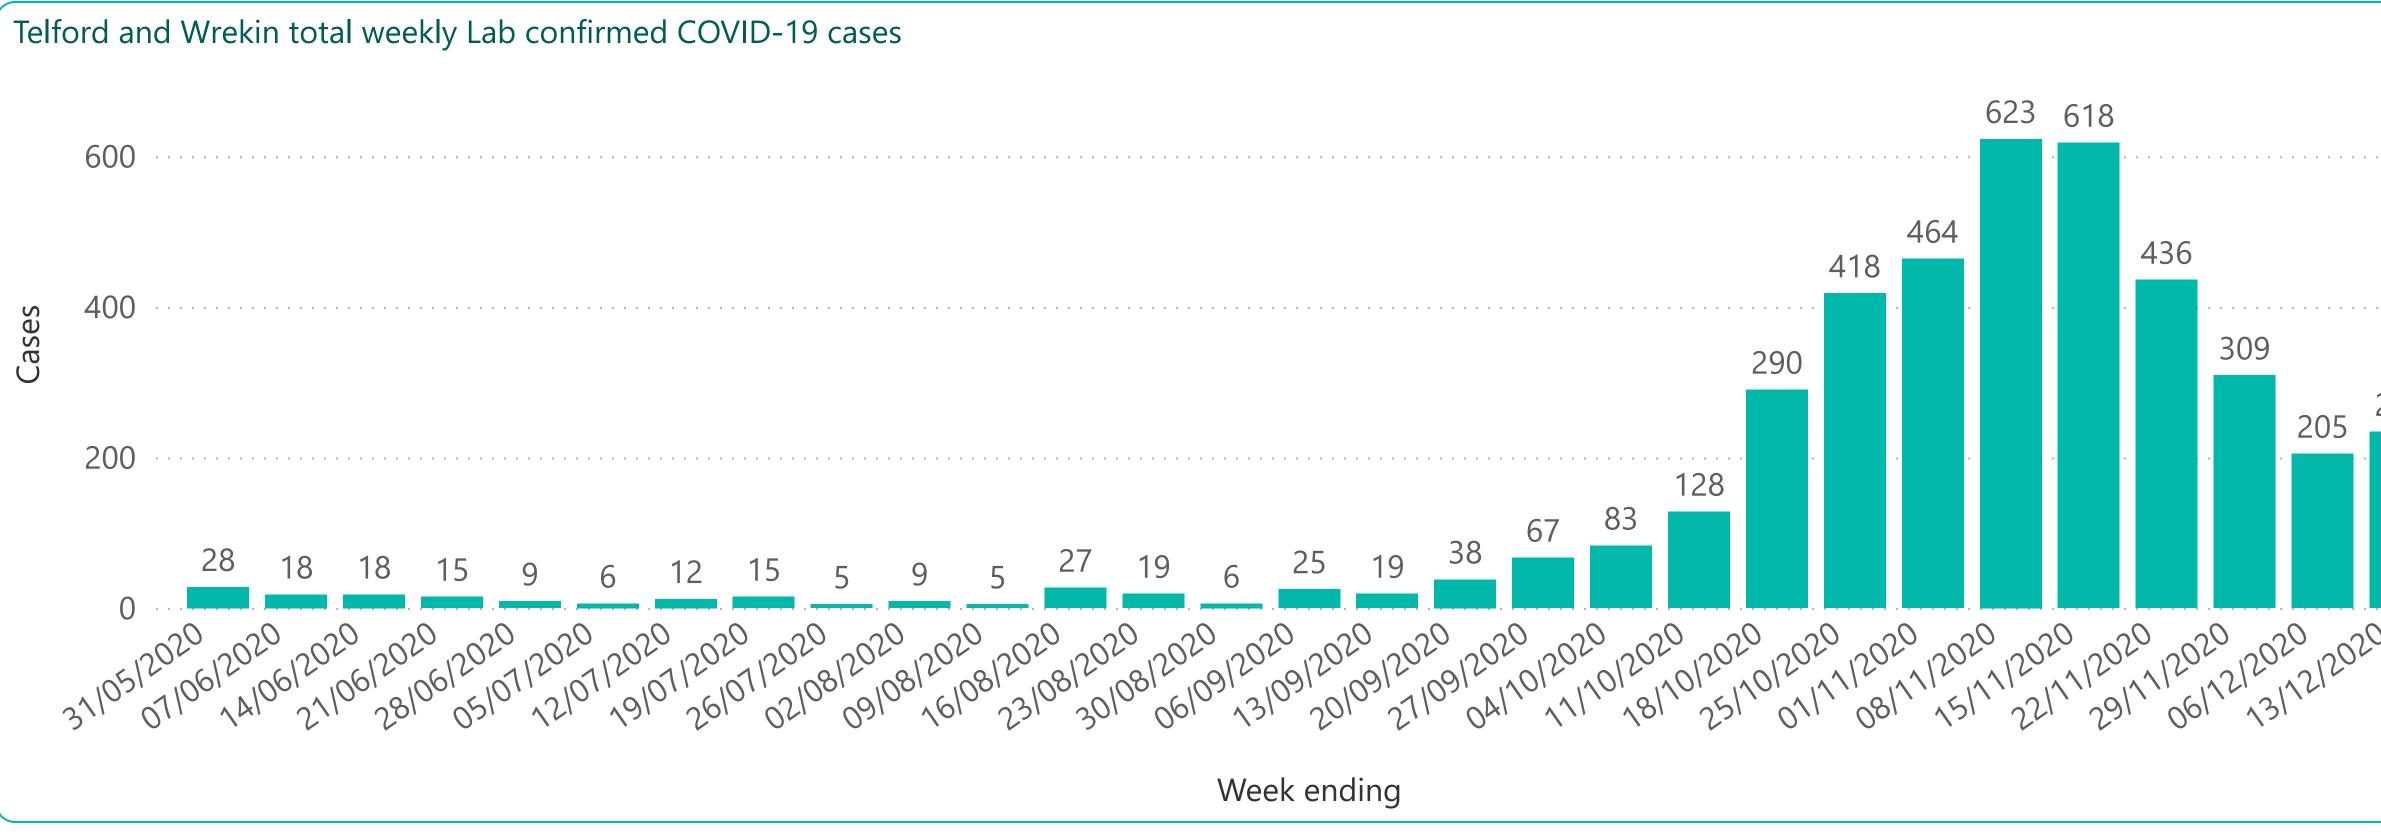

## COVID-19 total weekly cases

### About this data:

This chart shows the number of positive cases from the end of May 2020 following the introduction of more widespread testing. Prior to this date most testing was carried out in Hospital and Care Home settings.