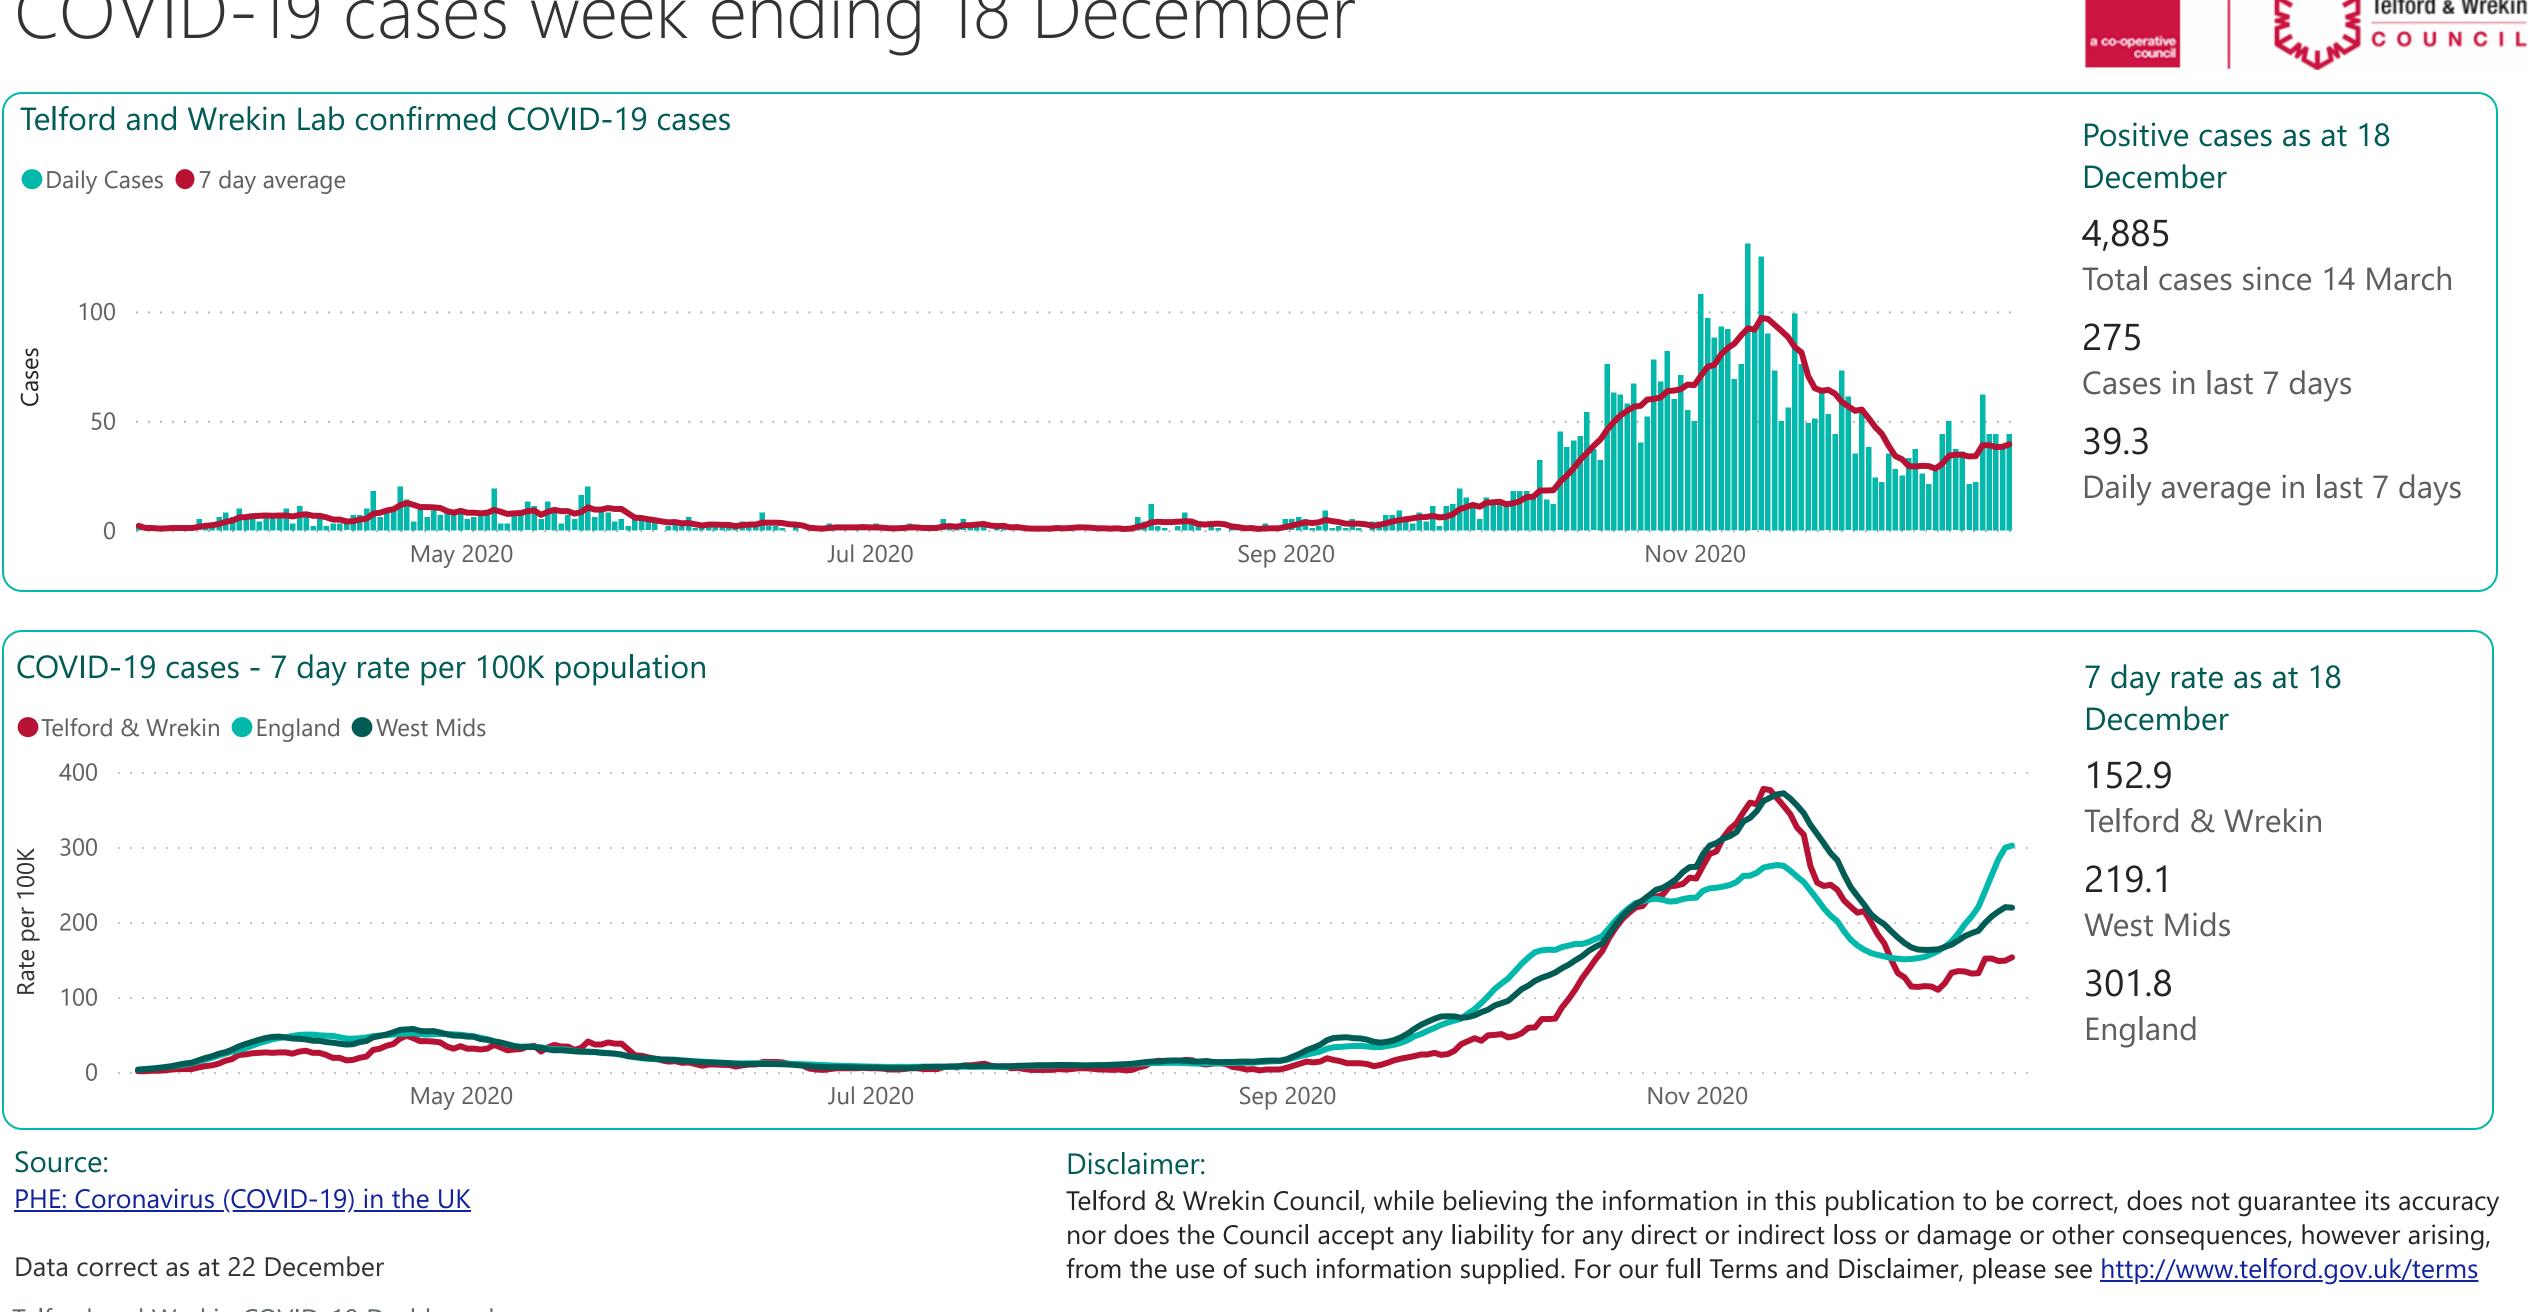

## About this data:

This chart shows the number of positive cases from the end of May 2020 following the introduction of more widespread testing. Prior to this date most testing was carried out in Hospital and Care Home settings.

### **Disclaimer**

Source: <u>PHE: Coronavirus (COVID-19) in the UK</u> Data correct as at 22 December

|   |   |   |   |   |   |   |   |   |   | in |  |
|---|---|---|---|---|---|---|---|---|---|----|--|
| C | C | ) | L | J | ١ | ١ | ( | C | 1 | L  |  |
|   |   |   |   |   |   |   |   |   |   |    |  |
|   |   |   |   |   |   |   |   |   |   |    |  |
|   |   |   |   |   |   |   |   |   |   |    |  |
|   |   |   |   |   |   |   |   |   |   |    |  |
|   |   |   |   |   |   |   |   |   |   |    |  |
|   |   |   |   |   |   |   |   |   |   |    |  |
|   |   |   |   |   |   |   |   |   |   |    |  |
|   |   |   |   |   |   | _ |   |   |   |    |  |
|   |   |   |   |   |   |   |   |   |   |    |  |
| 2 | 2 | 7 | 5 | • |   |   |   |   |   |    |  |
|   |   |   |   |   |   |   |   |   |   |    |  |
|   |   |   |   |   |   | - | - |   |   |    |  |
|   |   |   |   |   |   |   |   |   |   |    |  |
|   |   |   |   |   |   |   |   |   |   |    |  |
| ļ |   |   |   |   |   | - |   |   |   |    |  |
| Ć | ) |   |   |   |   |   |   |   |   |    |  |
|   |   |   |   |   |   |   |   |   |   |    |  |
|   |   |   |   |   |   |   |   |   |   |    |  |
|   |   |   |   |   |   |   |   |   |   |    |  |
|   |   |   |   |   |   |   | _ | J |   |    |  |