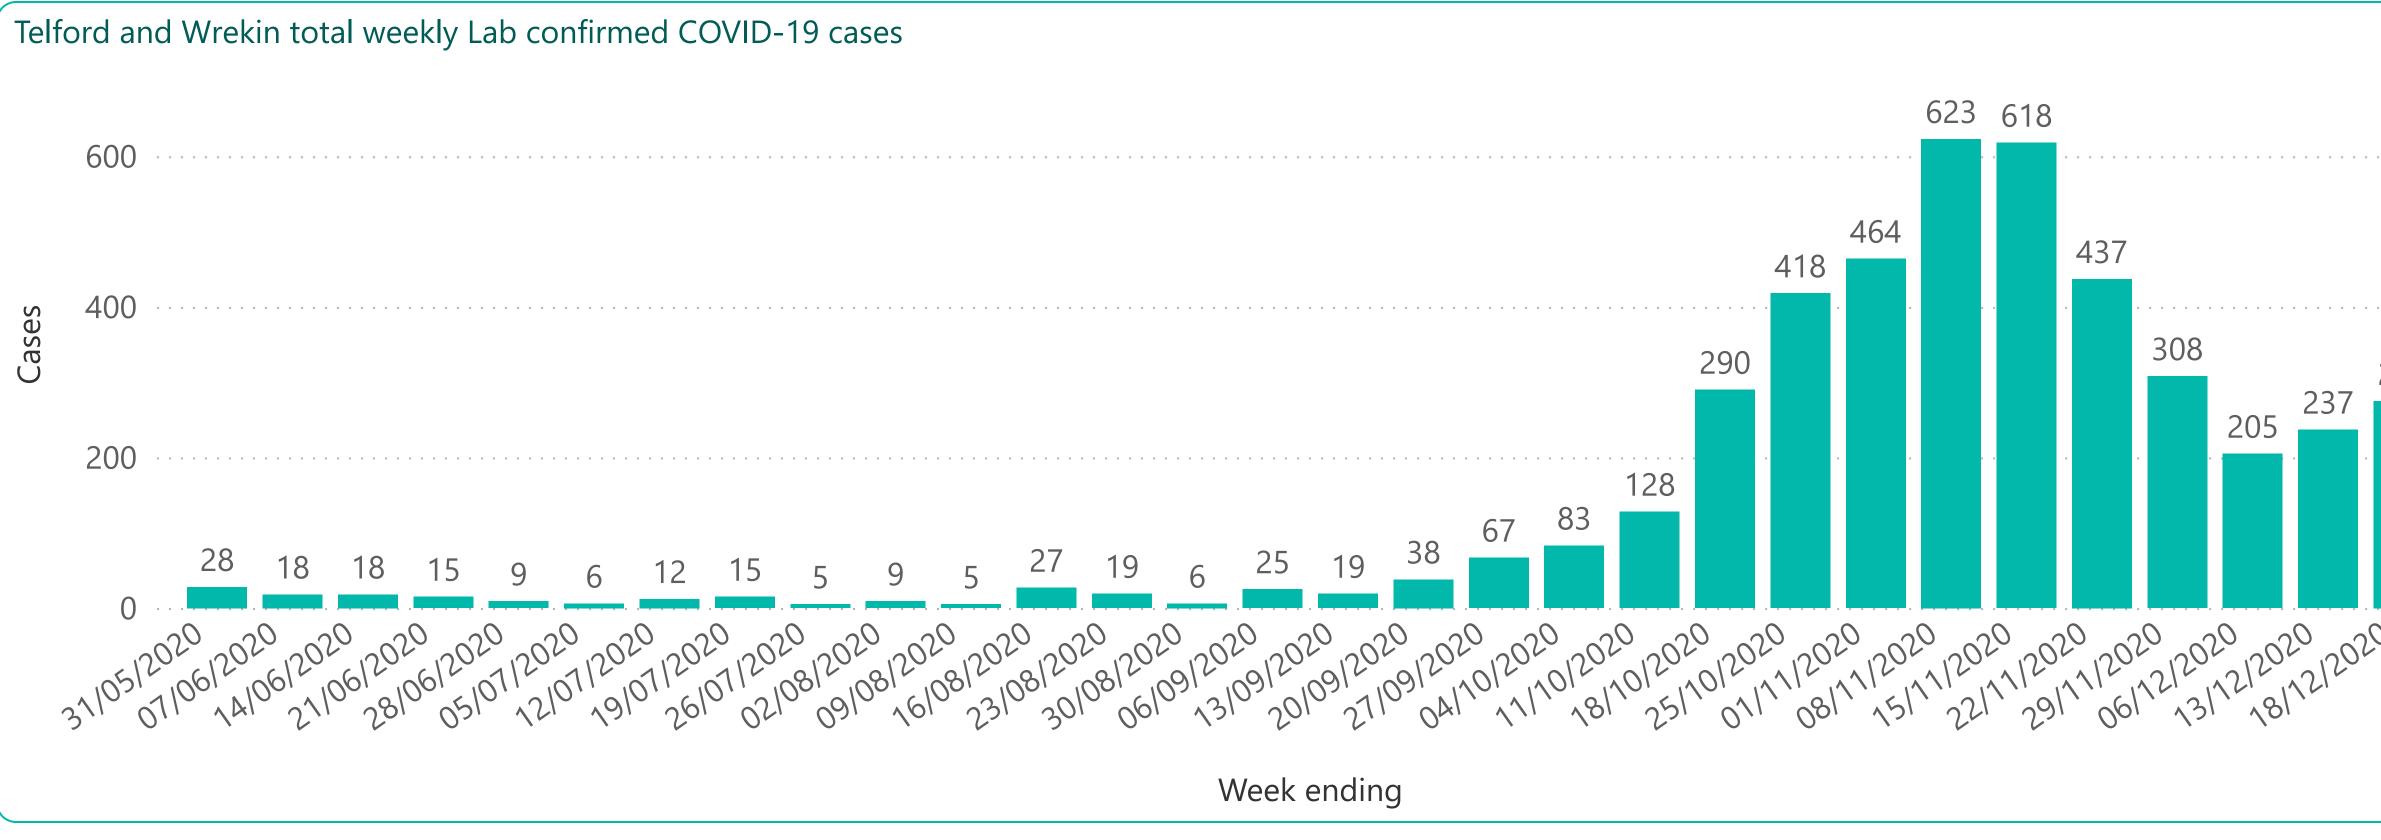

## COVID-19 total weekly cases

## About this data:

This chart shows the number of positive cases from the end of May 2020 following the introduction of more widespread testing. Prior to this date most testing was carried out in Hospital and Care Home settings.