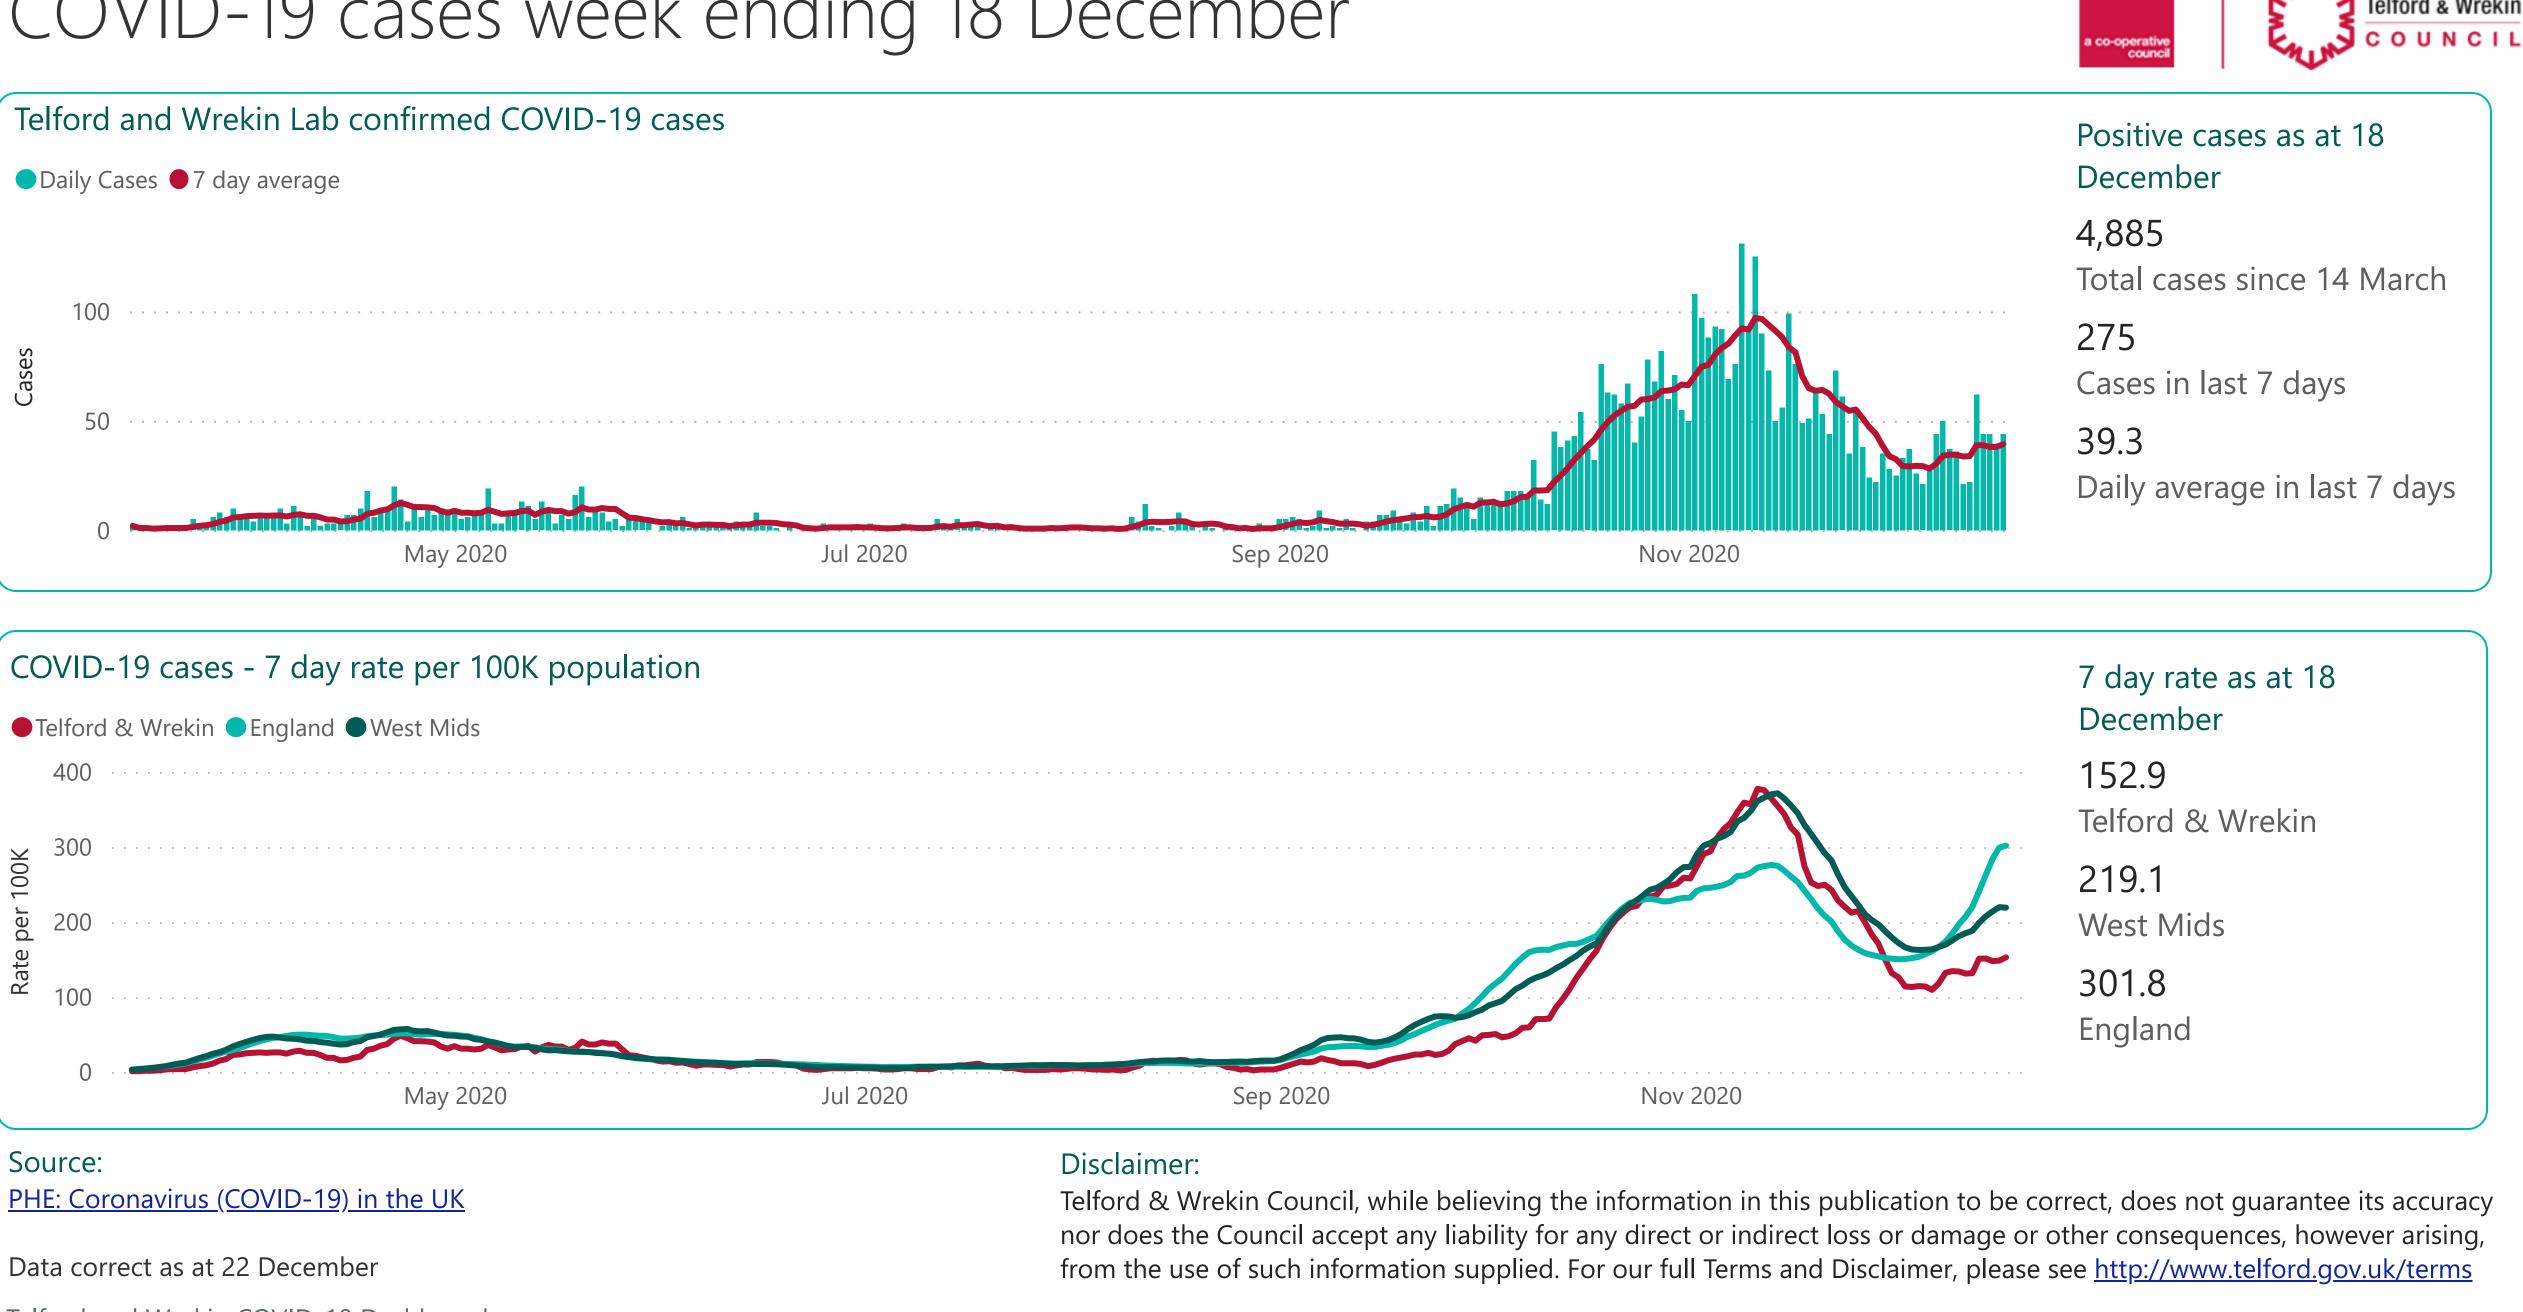

## About this data:

This chart shows the number of positive cases from the end of May 2020 following the introduction of more widespread testing. Prior to this date most testing was carried out in Hospital and Care Home settings.

### **Disclaimer**

Source: <u>PHE: Coronavirus (COVID-19) in the UK</u> Data correct as at 22 December

|   |   |   |   |   |   |   |   |   |   | in |  |
|---|---|---|---|---|---|---|---|---|---|----|--|
| C | C | ) | L | J | ١ | ١ | ( | C | 1 | L  |  |
|   |   |   |   |   |   |   |   |   |   |    |  |
|   |   |   |   |   |   |   |   |   |   |    |  |
|   |   |   |   |   |   |   |   |   |   |    |  |
|   |   |   |   |   |   |   |   |   |   |    |  |
|   |   |   |   |   |   |   |   |   |   |    |  |
|   |   |   |   |   |   |   |   |   |   |    |  |
|   |   |   |   |   |   |   |   |   |   |    |  |
|   |   |   |   |   |   | _ |   |   |   |    |  |
|   |   |   |   |   |   |   |   |   |   |    |  |
| 2 | 2 | 7 | 5 | • |   |   |   |   |   |    |  |
|   |   |   |   |   |   |   |   |   |   |    |  |
|   |   |   |   |   |   | - | - |   |   |    |  |
|   |   |   |   |   |   |   |   |   |   |    |  |
|   |   |   |   |   |   |   |   |   |   |    |  |
| ļ |   |   |   |   |   | - |   |   |   |    |  |
| Ć | ) |   |   |   |   |   |   |   |   |    |  |
|   |   |   |   |   |   |   |   |   |   |    |  |
|   |   |   |   |   |   |   |   |   |   |    |  |
|   |   |   |   |   |   |   |   |   |   |    |  |
|   |   |   |   |   |   |   | _ | J |   |    |  |