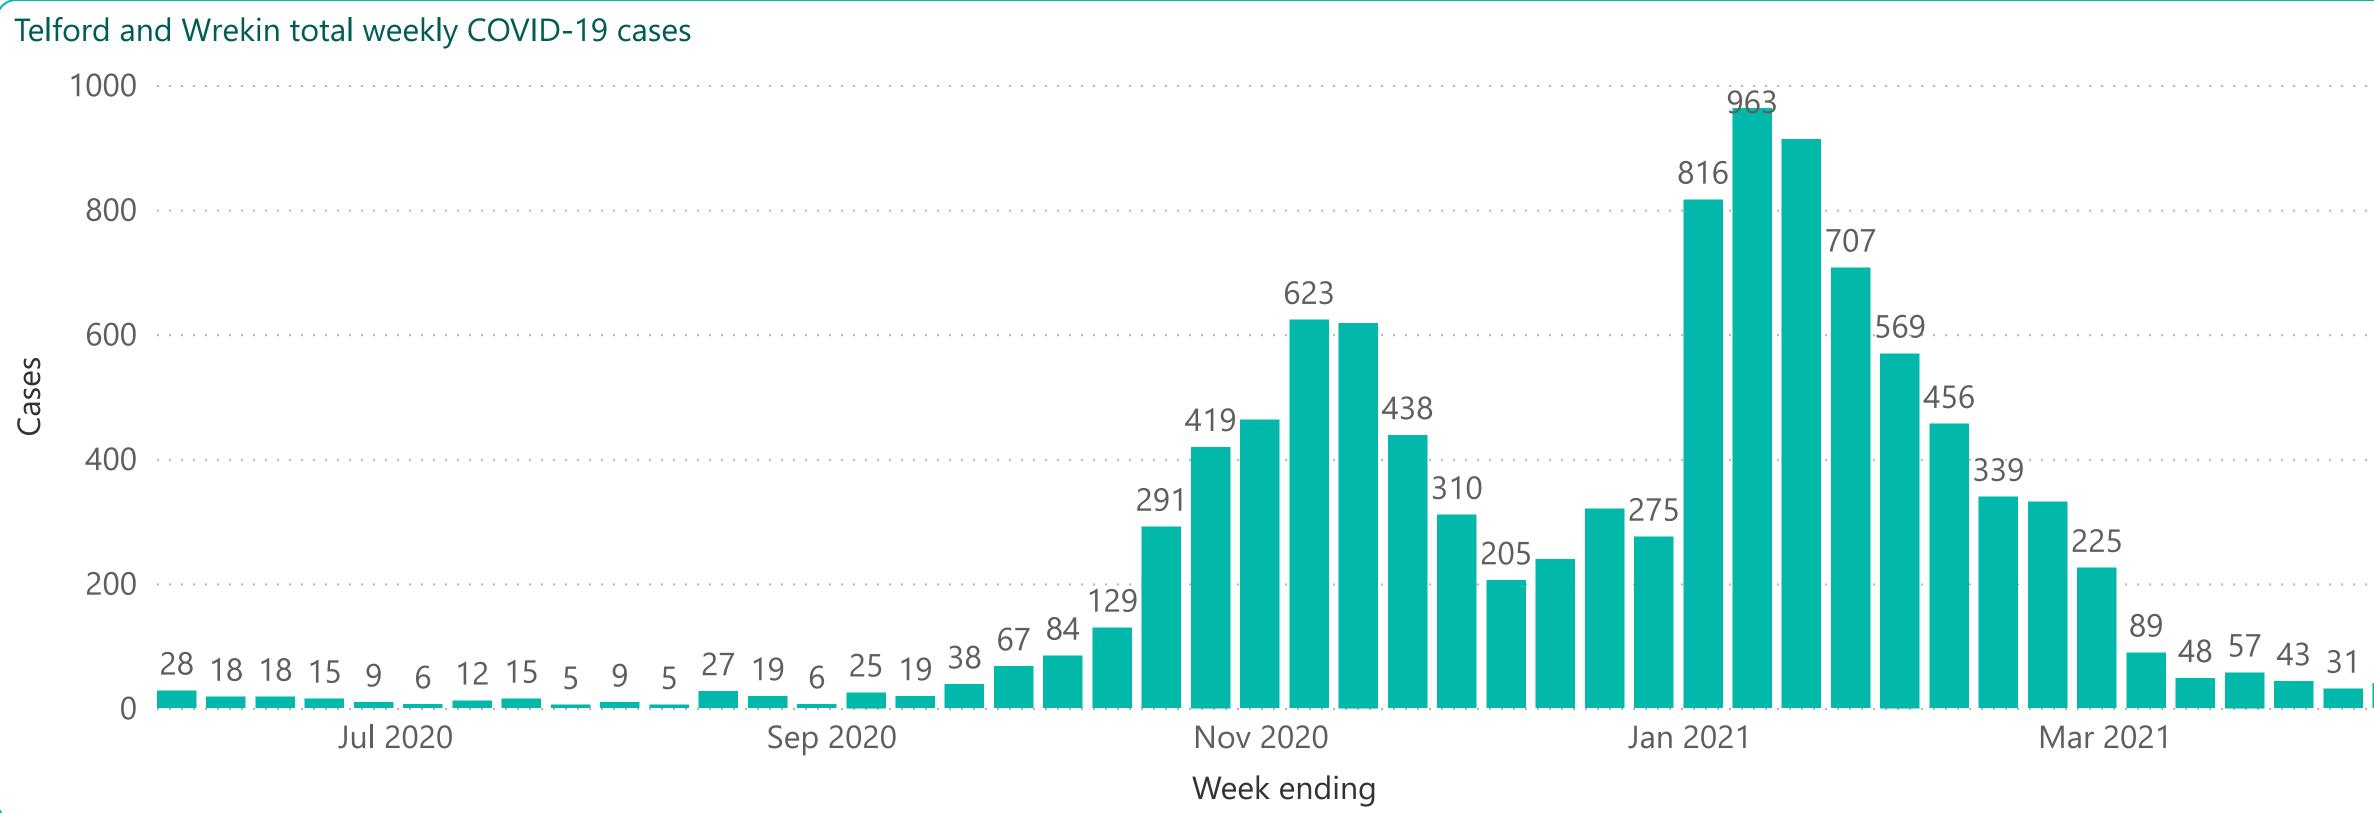

## COVID-19 total weekly cases

## About this data:

This chart shows the number of positive cases from the end of May 2020 following the introduction of more widespread testing. Prior to this date most testing was carried out in Hospital and Care Home settings.