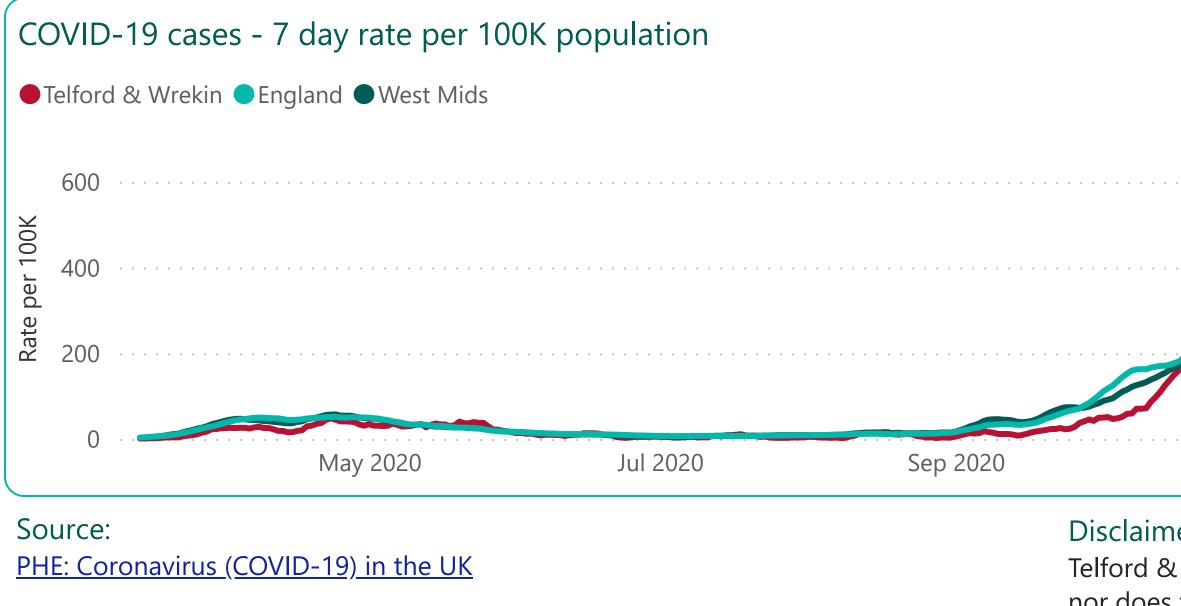

## COVID-19 cases week ending 11 April

Telford and Wrekin COVID-19 Dashboard Produced by Research & Intelligence <u>Research.Intelligence@telford.gov.uk</u>