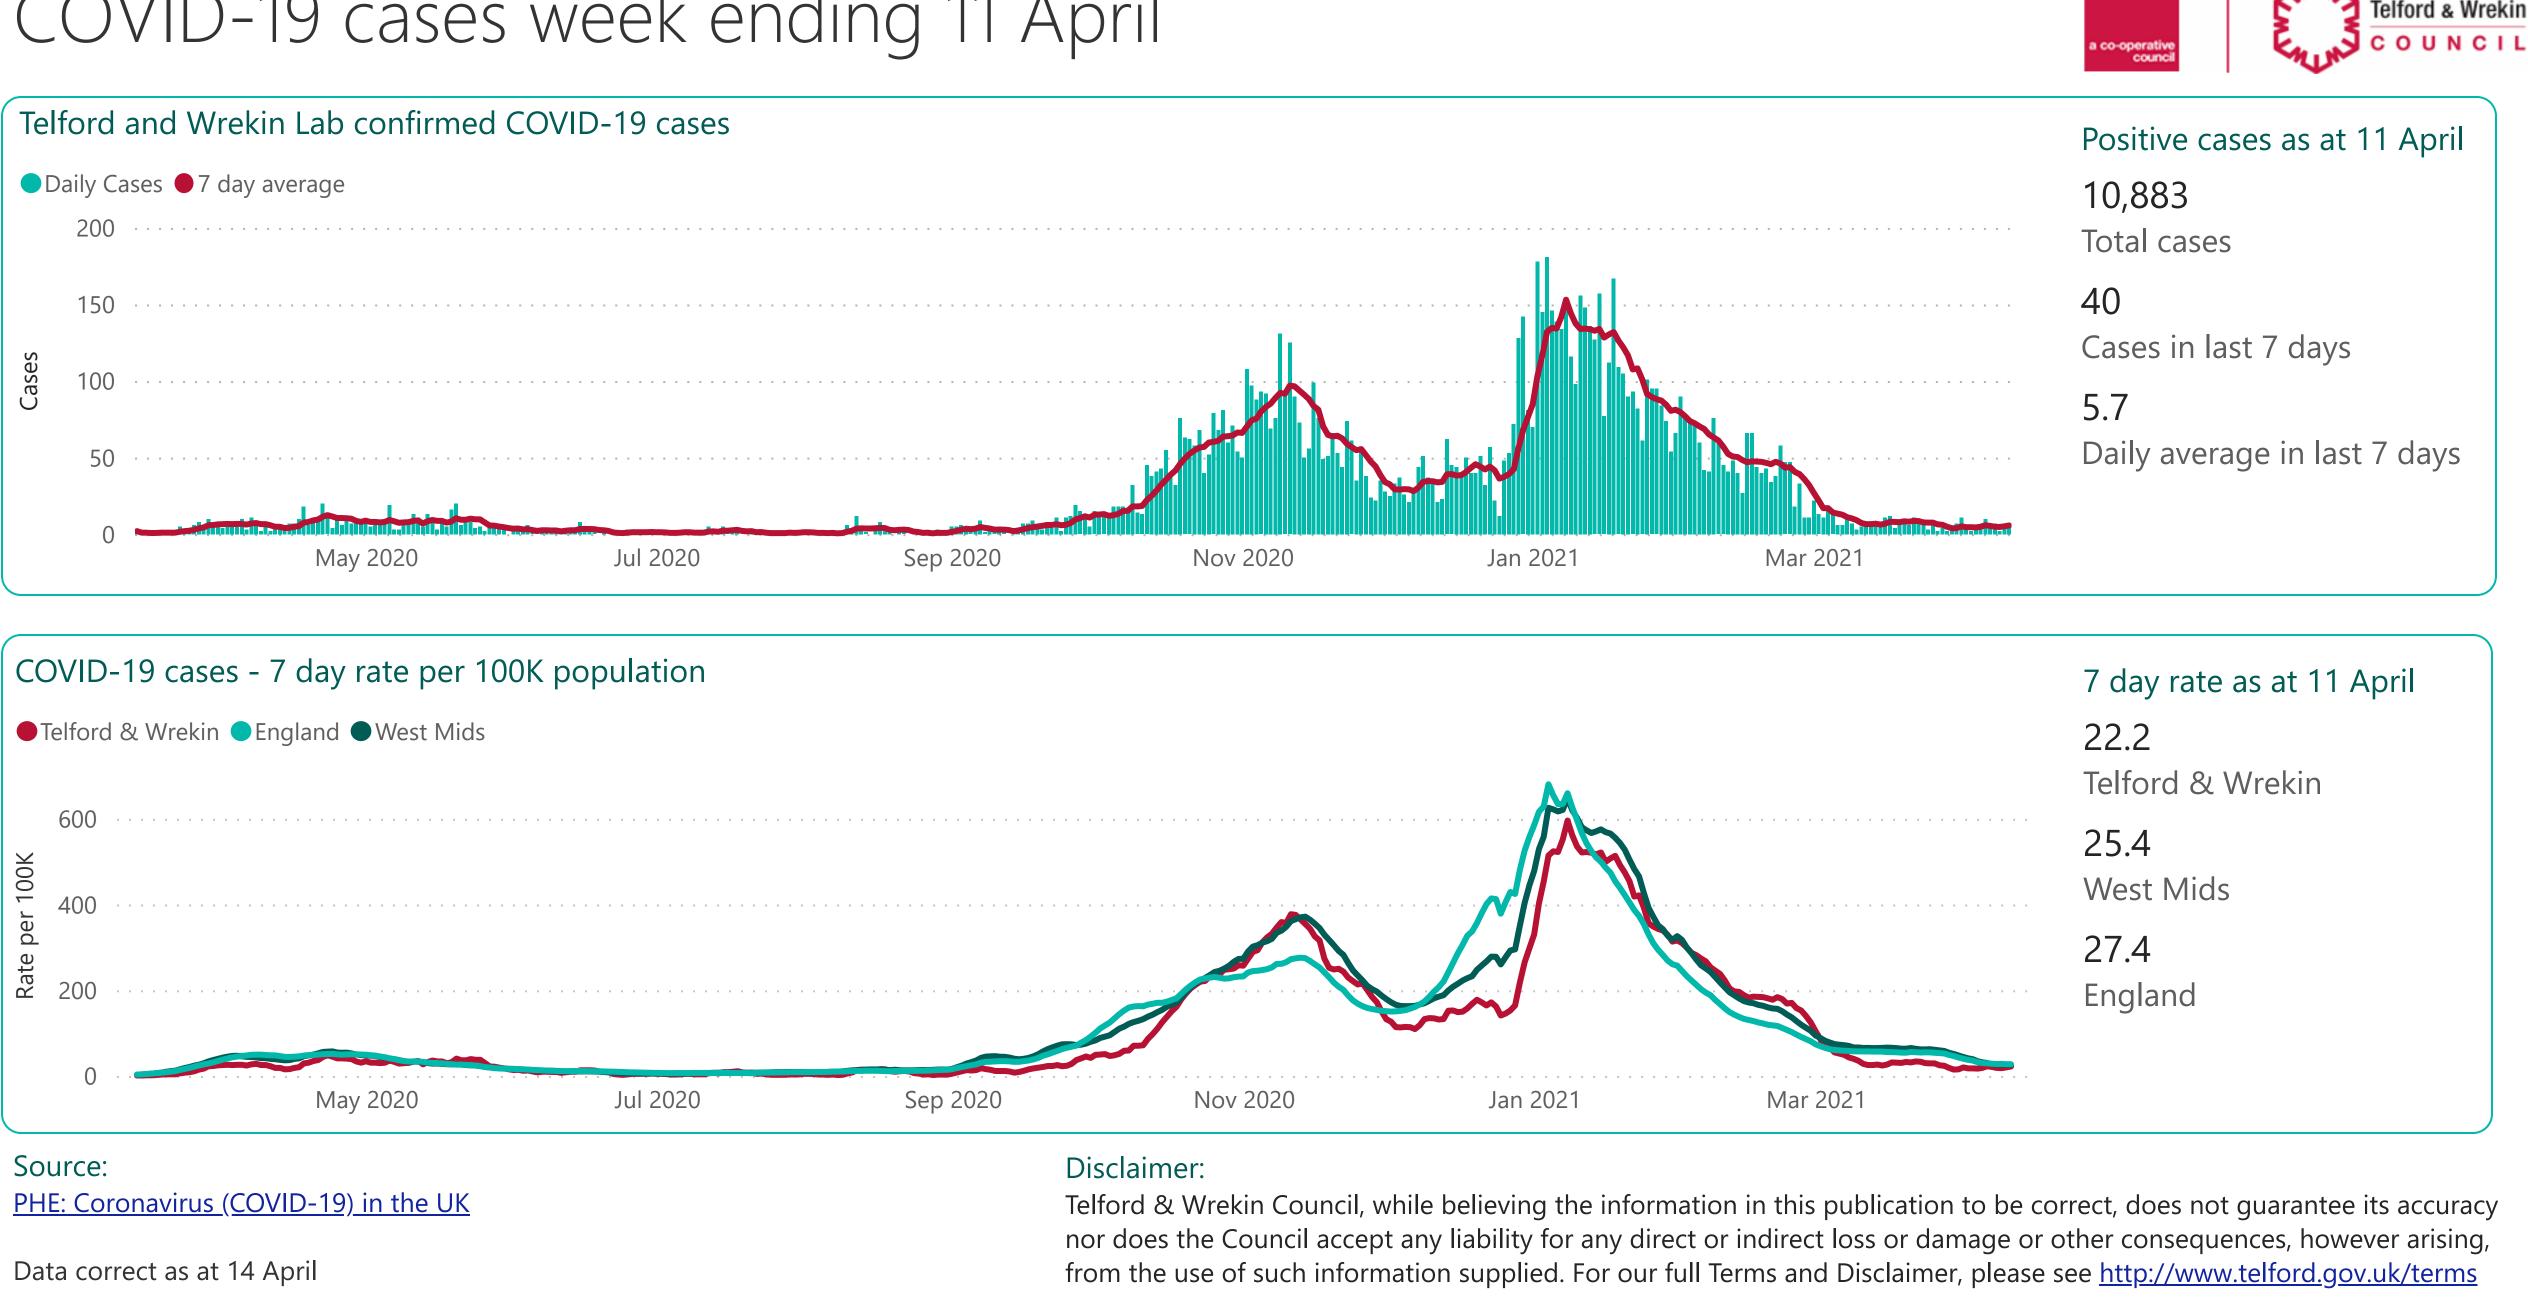

## COVID-19 cases week ending 11 April

Telford and Wrekin COVID-19 Dashboard Produced by Research & Intelligence <u>Research.Intelligence@telford.gov.uk</u>