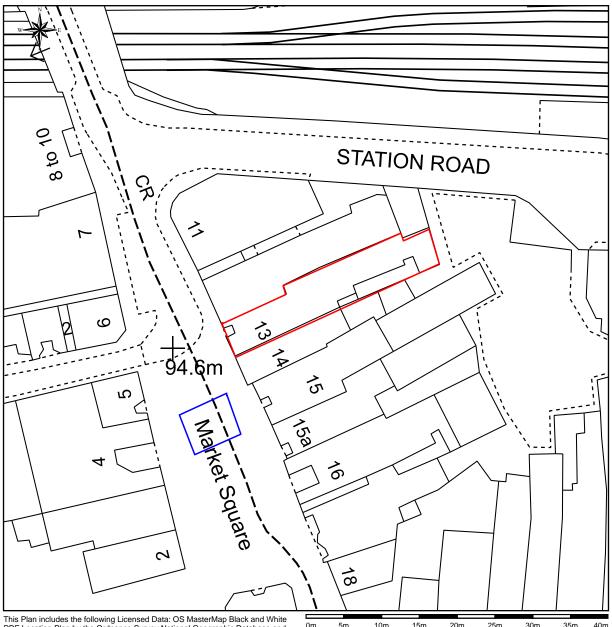

## **Location Plan of TF1 1BU**

This Plan includes the following Licensed Data: OS MasterMap Black and White PDF Location Plan by the Ordnance Survey National Geographic Database and incorporating surveyed revision available at the date of production. Reproduction in whole or in part is prohibited without the prior permission of Ordnance Survey. The representation of a road, track or path is no evidence of a right of way. The representation of features, as lines is no evidence of a property boundary. © Crown copyright and database rights, 2021. Ordnance Survey 0100031673

Scale: 1:500, paper size: A4

SM/o1/ Licence Plan

Pavement Licence Block Plan

Proposed Pavement Licenec Plan - Showing Application Site Edged in Blue and Ownership Boundary Edged in Red At The Steaming Mug 13, Market Square Wellington Telford, TF1 1BU