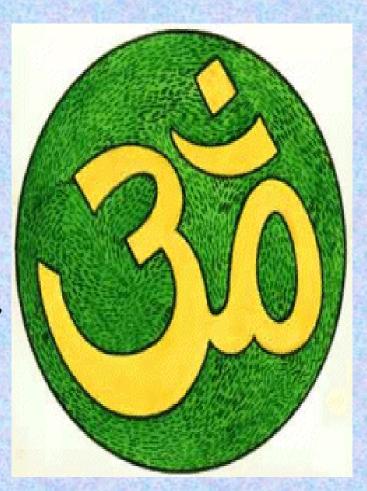

### The Hindu Symbol of Aum

This symbol is the most important and special symbol in Hinduism.

Aum represents the Brahman (from where the whole universe came).

When you say AUM you use every part of your vocal organ:

A - comes from the throat U and M come from the lips