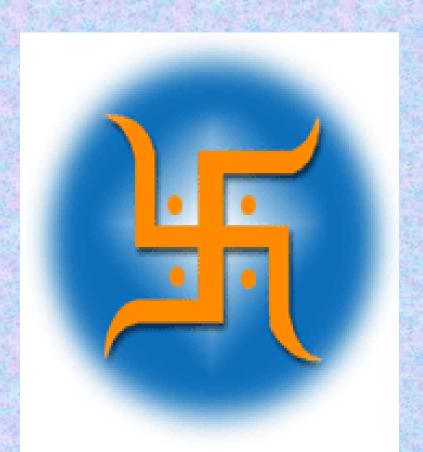

#### The Hindu Swastika

The swastika is a very holy symbol representing the sun god Surya.

It also shows how Hinduism is about every part/direction of your

Which four directions could this mean?

life.