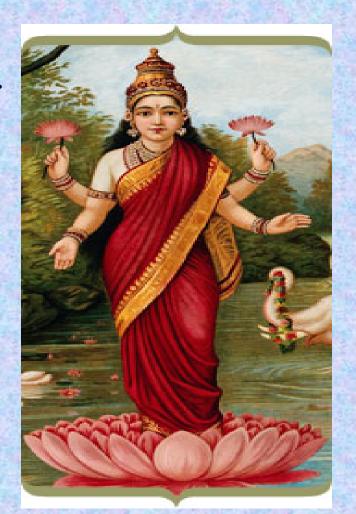

#### The lotus flower

Hindus believe the Creator Brahma came from a lotus flower.

The lotus is also important in Hinduism, as, despite coming from muddy waters, it becomes a beautiful flower.

People too should become kind and good and should never turn in to bad people.