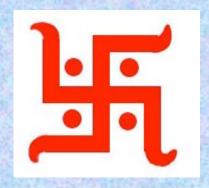

#### The Hindu Swastika

The swastika is a very holy symbol representing the sun god Surya.

It also shows how Hinduism is about every part/direction of your

Which four directions could this mean?

life.