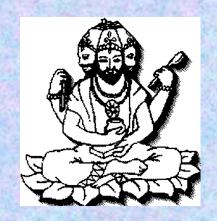

#### The lotus flower

Hindus believe the Creator Brahma came from a lotus flower.

The lotus is also important in Hinduism, as, despite coming from muddy waters, it becomes a beautiful flower.

People too should become kind and good and should never turn in to bad people.