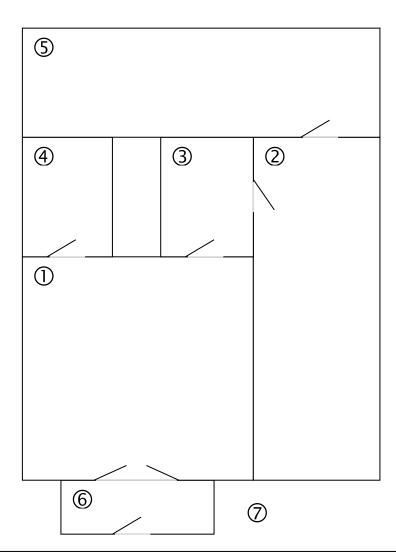

- 1. You have been asked to turn this old building into a Gurdwara. In your books, write down the numbers 1-6 and put what room you would turn it into. For number 7, say what would be placed outside.
- 2. The Gurdwara is now set up and you are in charge of the daily running of the building. Do a diary entry of how each room is used and what happens in them. You also need to write why each room is important and which Sikh beliefs each relate to.