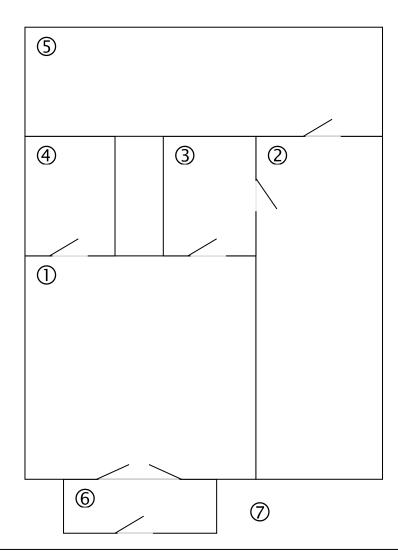

- 1. You have been asked to turn this old building into a Gurdwara. In your books, write down the numbers 1-6 and put what room you would turn it into. For number 7, say what would be placed outside.
- 2. The Gurdwara is now set up and you are in charge of the daily running of the building. Do a diary entry of how each room is used and what happens in them. You also need to write why each room is important and which Sikh beliefs each relate to.