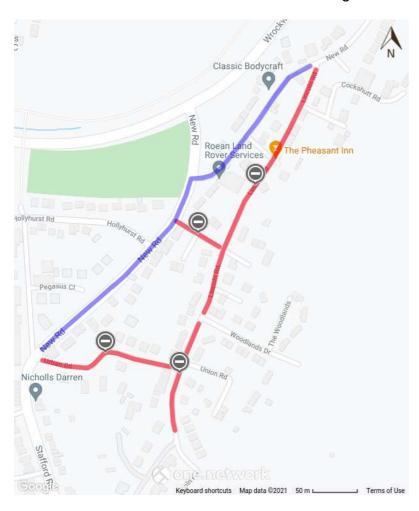

The diversion route for vehicular traffic travelling in all directions will be signed on site.

## Map data © Google Terms of Use