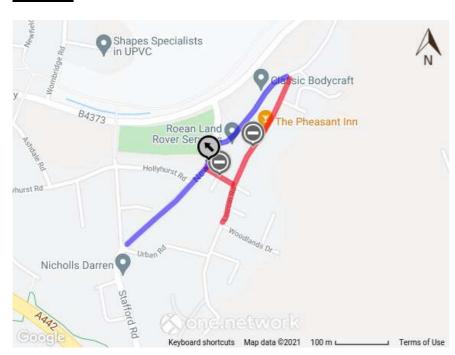

The diversion route for vehicular traffic travelling in all directions will be signed on site.

## Phase 2

Map data © Google Terms of Use

Please see our website for further details regarding this TTRO: <a href="https://www.telford.gov.uk/ttros">https://www.telford.gov.uk/ttros</a>