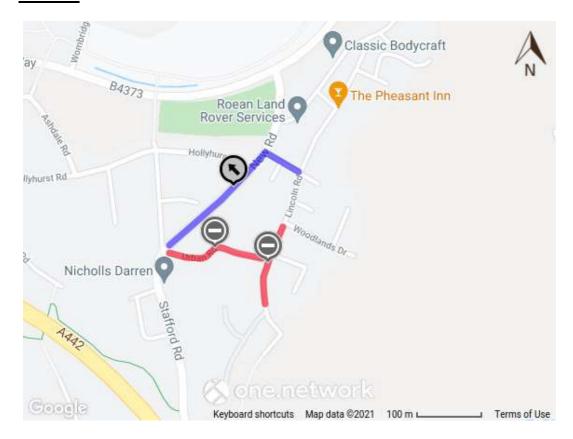

The diversion route for vehicular traffic travelling in all directions will be signed on site.

## Phase 1

Map data © Google Terms of Use