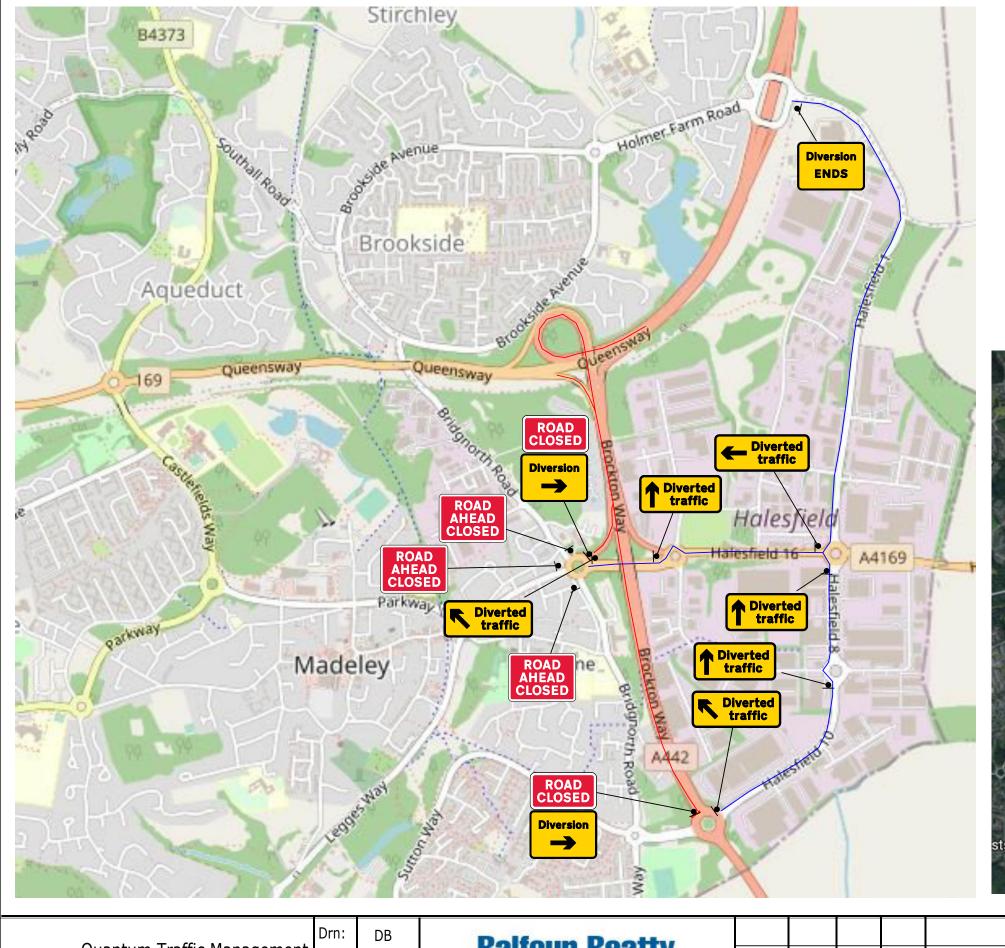

Oty: 1 Ref: 2702
End of temporary diversion route

Oty: 2 Ref: 2703
Diverted traffic

Oty: 3 Ref: 2703
Direction of temporary diversion route from junction ahead

Oty: 2 Ref: 2703
Direction of temporary diversion route from junction ahead

Oty: 2 Ref: 2703
Direction of temporary diversion route from junction ahead

Oty: 3 Ref: 2703
Direction of temporary diversion route from junction ahead

Oty: 2 Ref: 2703
Direction of temporary diversion route from junction ahead

Oty: 3 Ref: 7010-FP-13-9
Nature of temporary hazard ahead - Road Ahead Closed

Oty: 2 Ref: 7010-I
Nature of temporary hazard ahead - Road Closed

ROAD
CLOSED

Quantum Traffic Management

www.quantumtm.co.uk

Quantum +44 (0) 01978280144