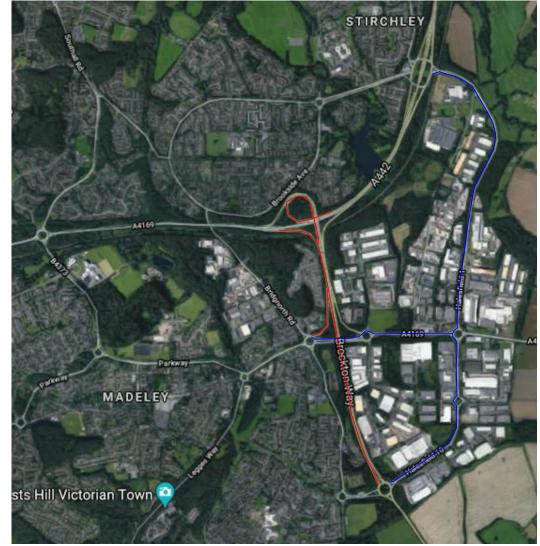

Oty: 1 Ref: 2702
End of temporary diversion route

Oty: 2 Ref: 2703
Diverted traffic

Oty: 3 Ref: 2703
Direction of temporary diversion route from junction ahead

Oty: 2 Ref: 2703
Direction of temporary diversion route from junction ahead

Oty: 2 Ref: 2703
Direction of temporary diversion route from junction ahead

Oty: 3 Ref: 2703
Direction of temporary diversion route from junction ahead

Oty: 2 Ref: 2703
Direction of temporary diversion route from junction ahead

Oty: 3 Ref: 7010-FP-13-9
Nature of temporary hazard ahead - Road Ahead Closed

Oty: 2 Ref: 7010-I
Nature of temporary hazard ahead - Road Closed

ROAD
CLOSED

Quantum Traffic Management

www.quantumtm.co.uk

Quantum +44 (0) 01978280144