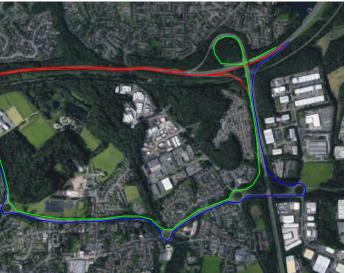

| Quantum Traffic Management  | Drn:  | DB       | <b>Balfour Beatty</b>                           |     |      |     |     |             |      | Drawing: Traffic<br>– management arrangement | Drawing No:<br>QTM-DB-BB-183 |
|-----------------------------|-------|----------|-------------------------------------------------|-----|------|-----|-----|-------------|------|----------------------------------------------|------------------------------|
|                             | Chk:  | AS       |                                                 |     |      |     |     |             |      |                                              | •                            |
| www.quantumtm.co.uk         | Арр   |          |                                                 |     |      |     |     |             |      | for Road Closure and                         | CONE-XXXXX                   |
| QUANTUM +44 (0) 01978280144 |       |          | Project: A442 Brockton Loop to Castlefields Rnd |     |      |     |     |             |      | Diversion                                    | Scale: N.T.S                 |
|                             | Date: | 12/05/20 |                                                 | Rev | Drn: | Chk | Арр | Description | Date |                                              | Scale: N.T.S                 |