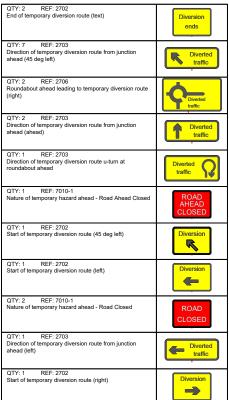

| Quantum Traffic Management  | Drn:  | DB       | <b>Balfour Beatty</b>                           |     |      |     |     |             |      | Drawing: Traffic<br>– management arrangement | Drawing No:<br>QTM-DB-BB-183 |
|-----------------------------|-------|----------|-------------------------------------------------|-----|------|-----|-----|-------------|------|----------------------------------------------|------------------------------|
|                             | Chk:  | AS       |                                                 |     |      |     |     |             |      |                                              | •                            |
| www.quantumtm.co.uk         | Арр   |          |                                                 |     |      |     |     |             |      | for Road Closure and                         | CONE-XXXXX                   |
| QUANTUM +44 (0) 01978280144 |       |          | Project: A442 Brockton Loop to Castlefields Rnd |     |      |     |     |             |      | Diversion                                    | Scale: N.T.S                 |
|                             | Date: | 12/05/20 |                                                 | Rev | Drn: | Chk | Арр | Description | Date |                                              | Scale: N.T.S                 |