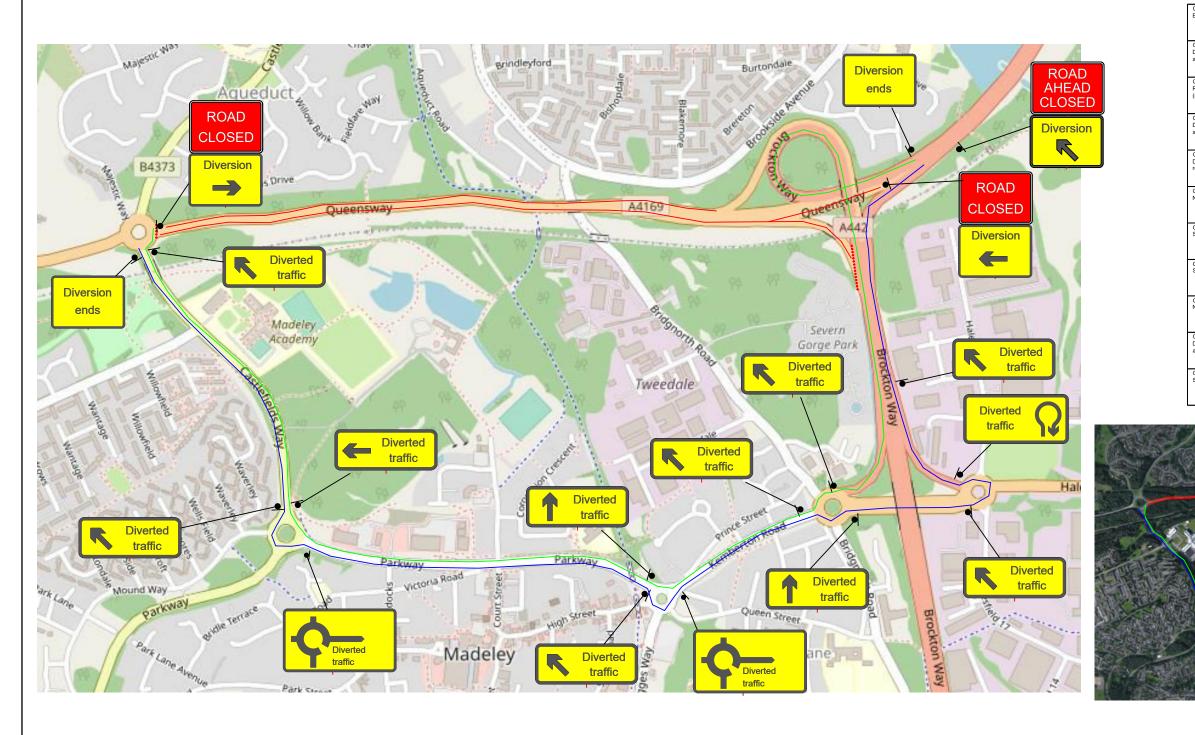

| Quantum Traffic Management  | Drn:  | DB       | <b>Balfour Beatty</b>                           |     |      |     |     |             |      | Drawing: Traffic<br>– management arrangement | Drawing No:<br>QTM-DB-BB-183 |
|-----------------------------|-------|----------|-------------------------------------------------|-----|------|-----|-----|-------------|------|----------------------------------------------|------------------------------|
|                             | Chk:  | AS       |                                                 |     |      |     |     |             |      |                                              | •                            |
| www.quantumtm.co.uk         | Арр   |          |                                                 |     |      |     |     |             |      | for Road Closure and                         | CONE-XXXXX                   |
| QUANTUM +44 (0) 01978280144 |       |          | Project: A442 Brockton Loop to Castlefields Rnd |     |      |     |     |             |      | Diversion                                    | Scale: N.T.S                 |
|                             | Date: | 12/05/20 |                                                 | Rev | Drn: | Chk | Арр | Description | Date |                                              | Scale: N.T.S                 |