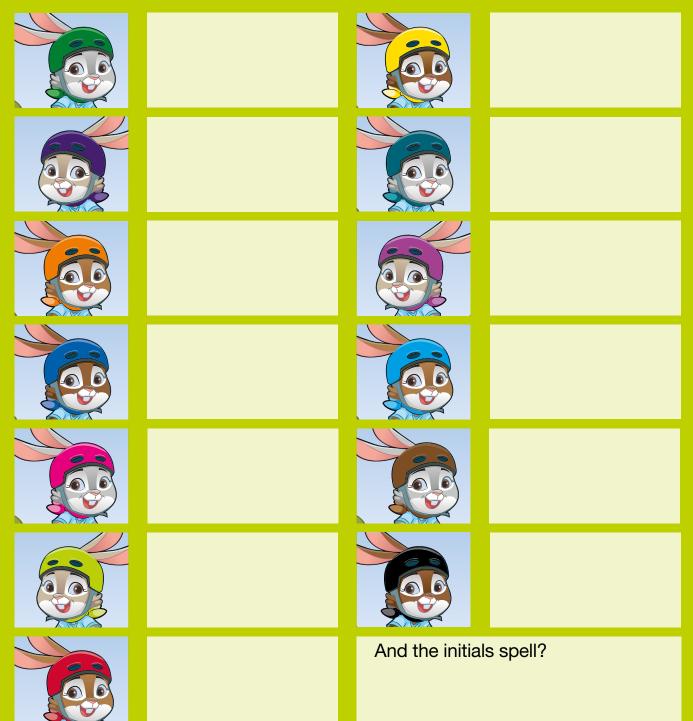

## The Travel Telford bunnies have gone out on their bikes to explore Telford Town Park - can you find them?

Head on a journey using the map overleaf and see if you can find out all their names. Check the colour of their bike & helmets then write down the name. Then take the first letter of each name in the order you find them from start to finish and write them in the boxes at the bottom of the page to spell something special.