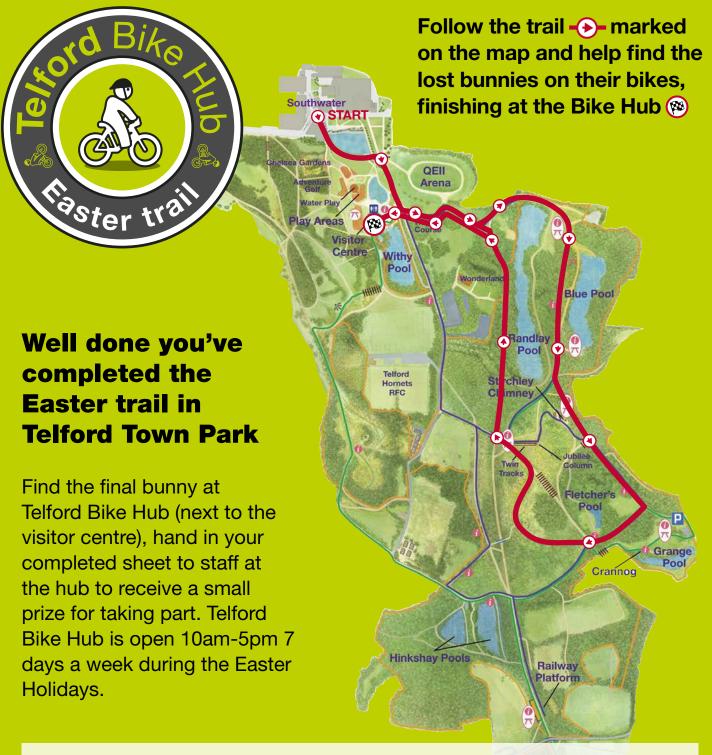

## The Travel Telford bunnies have gone out on their bikes to explore Telford Town Park - can you find them?

Head on a journey using the map overleaf and see if you can find out all their names. Check the colour of their bike & helmets then write down the name. Then take the first letter of each name in the order you find them from start to finish and write them in the boxes at the bottom of the page to spell something special.