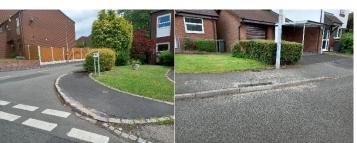

### **Hollinswood Programme Update Sheet**

#### Works completed:

Civils Works Phase 1 – Daddlebrook

Civils Works Phase 1 - Dinthill

Civils Works Phase 1 – Doddington

Civils Works Phase 1 – Darliston

Civils Works Phase 1 – Draycott

Civils Works Phase 1 – Dudmaston

Civils Works Phase 1 – Dallamoor

#### Where are we currently working:

#### **Stage 1: Civil Works:**

Dinchope Drive

#### Where will be working next 2 weeks:

Civils Phase 1 – Dunstone & Danesford

#### Any photos of works completed/ works in progress:



Date: 24/05/22



## **Progress Table**

| Area                | Stage 1<br>Civils | Stage 2<br>Flexi<br>Pave | Stage 3 –<br>Drainage | Stage 4 –<br>Micro<br>asphalt /<br>resurfacing | Stage 5 –<br>Street<br>Scene<br>Activities |  |
|---------------------|-------------------|--------------------------|-----------------------|------------------------------------------------|--------------------------------------------|--|
| Q1 - DaddleBrooke   |                   |                          |                       |                                                |                                            |  |
| Q2 – Dinthill       |                   |                          |                       |                                                |                                            |  |
| Q3 –