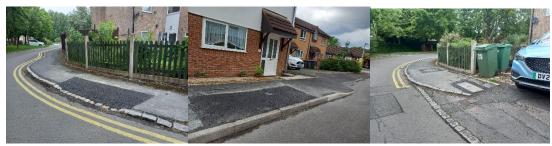

### **Hollinswood Programme Update Sheet**

#### Works completed:

Civils Works Phase 1 – Daddlebrook

Civils Works Phase 1 - Dinthill

Civils Works Phase 1 – Doddington

Civils Works Phase 1 – Darliston

Civils Works Phase 1 – Draycott

Civils Works Phase 1 – Dudmaston

Civils Works Phase 1 – Dallamoor

#### Where are we currently working:

#### **Stage 1: Civil Works:**

Dinchope Drive

#### Where will be working next 2 weeks:

Civils Phase 1 – Dunstone & Danesford

#### Any photos of works completed/ works in progress:



Date: 24/05/22



## **Progress Table**

| Area                | Stage 1<br>Civils | Stage 2<br>Flexi<br>Pave | Stage 3 –<br>Drainage | Stage 4 –<br>Micro<br>asphalt /<br>resurfacing | Stage 5 –<br>Street<br>Scene<br>Activities |  |
|---------------------|-------------------|--------------------------|-----------------------|------------------------------------------------|--------------------------------------------|--|
| Q1 - DaddleBrooke   |                   |                          |                       |                                                |                                            |  |
| Q2 – Dinthill       |                   |                          |                       |                                                |