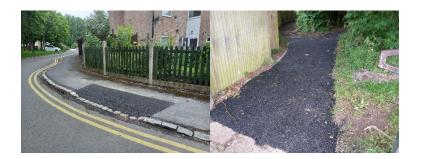

## **Hollinswood Programme Update Sheet**

Date: 07/06/22

## Works completed:

Civils Works Phase 1 – Daywell

Civils Works Phase 1 – Dinchope

Civils Works Phase 1 – Dunstone

Civils Works Phase 1 – Danesford

Civils Works Phase 1 – Deepdale

## Where are we currently working:

#### Stage 1: Civil Works:

Downmead and Dalelands

#### Where will be working next 2 weeks:

Civils Phase 1 – Dalelands & Deercote

## Any photos of works completed/ works in progress:





# **Progress Table**

| Area                | Stage 1<br>Civils | Stage 2<br>Flexi<br>Pave | Stage 3 –<br>Drainage | Stage 4 – Micro asphalt / resurfacing | Stage 5 –<br>Street<br>Scene<br>Activities |  |
|---------------------|-------------------|--------------------------|-----------------------|---------------------------------------|--------------------------------------------|--|
| Q1 - DaddleBrooke   |                   |                          |                       |                                       |                                            |  |
| Q2 – Dinthill       |                   |                          |                       |                                       |                                            |  |
| Q3 – Doddington     |