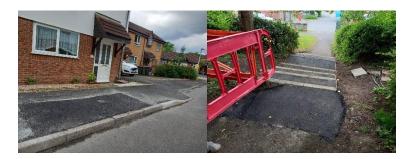

## **Hollinswood Programme Update Sheet**

Date: 07/06/22

## Works completed:

Civils Works Phase 1 – Daywell

Civils Works Phase 1 – Dinchope

Civils Works Phase 1 – Dunstone

Civils Works Phase 1 – Danesford

Civils Works Phase 1 – Deepdale

## Where are we currently working:

#### Stage 1: Civil Works:

Downmead and Dalelands

#### Where will be working next 2 weeks:

Civils Phase 1 – Dalelands & Deercote

## Any photos of works completed/ works in progress:





# **Progress Table**

| Area                | Stage 1<br>Civils | Stage 2<br>Flexi<br>Pave | Stage 3 –<br>Drainage | Stage 4 – Micro asphalt / resurfacing | Stage 5 –<br>Street<br>Scene<br>Activities |  |
|---------------------|-------------------|--------------------------|-----------------------|---------------------------------------|--------------------------------------------|--|
| Q1 - DaddleBrooke   |                   |                          |                       |                                       |                                            |  |
| Q2 – Dinthill       |                   |                          |                       |                                       |                                            |  |
| Q3 – Doddington     |                   |