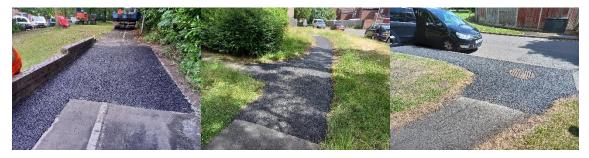

## **Hollinswood Programme Update Sheet**

#### Works completed:

Civils Works Phase 1 – Downmead

Civils Works Phase 1 – Dalelands

#### Where are we currently working:

### Stage 1: Civil Works:

Deercote, Duffryn

#### Where will be working next 2 weeks:

Civils Phase 1 – Duffryn & Dunsheath

Slurry Sealing - Daddlebrook

## Any photos of works completed/ works in progress:



Date: 28/06/22



## **Progress Table**

| Area                | Stage 1<br>Civils | Stage 2<br>Flexi<br>Pave | Stage 3 –<br>Drainage | Stage 4 –<br>Micro<br>asphalt /<br>resurfacing | Stage 5 –<br>Street<br>Scene<br>Activities |  |
|---------------------|-------------------|--------------------------|-----------------------|------------------------------------------------|--------------------------------------------|--|
| Q1 - DaddleBrooke   |                   |                          |                       |                                                |                                            |  |
| Q2 – Dinthill       |                   |                          |                       |                                                |