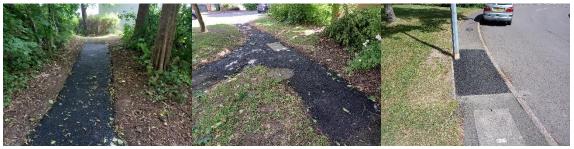

## **Hollinswood Programme Update Sheet**

#### Works completed:

Civils Works Phase 1 – Downmead

Civils Works Phase 1 – Dalelands

#### Where are we currently working:

### Stage 1: Civil Works:

Deercote, Duffryn

#### Where will be working next 2 weeks:

Civils Phase 1 – Duffryn & Dunsheath

Slurry Sealing - Daddlebrook

## Any photos of works completed/ works in progress:



Date: 28/06/22



## **Progress Table**

| Area                | Stage 1<br>Civils | Stage 2<br>Flexi<br>Pave | Stage 3 –<br>Drainage | Stage 4 –<br>Micro<br>asphalt /<br>resurfacing | Stage 5 –<br>Street<br>Scene<br>Activities |  |
|---------------------|-------------------|--------------------------|-----------------------|------------------------------------------------|--------------------------------------------|--|
| Q1 - DaddleBrooke   |                   |                          |                       |                                                |                                            |  |
| Q2 – Dinthill       |                   |                          |                       |                                                |                                            |  |
| Q3 –