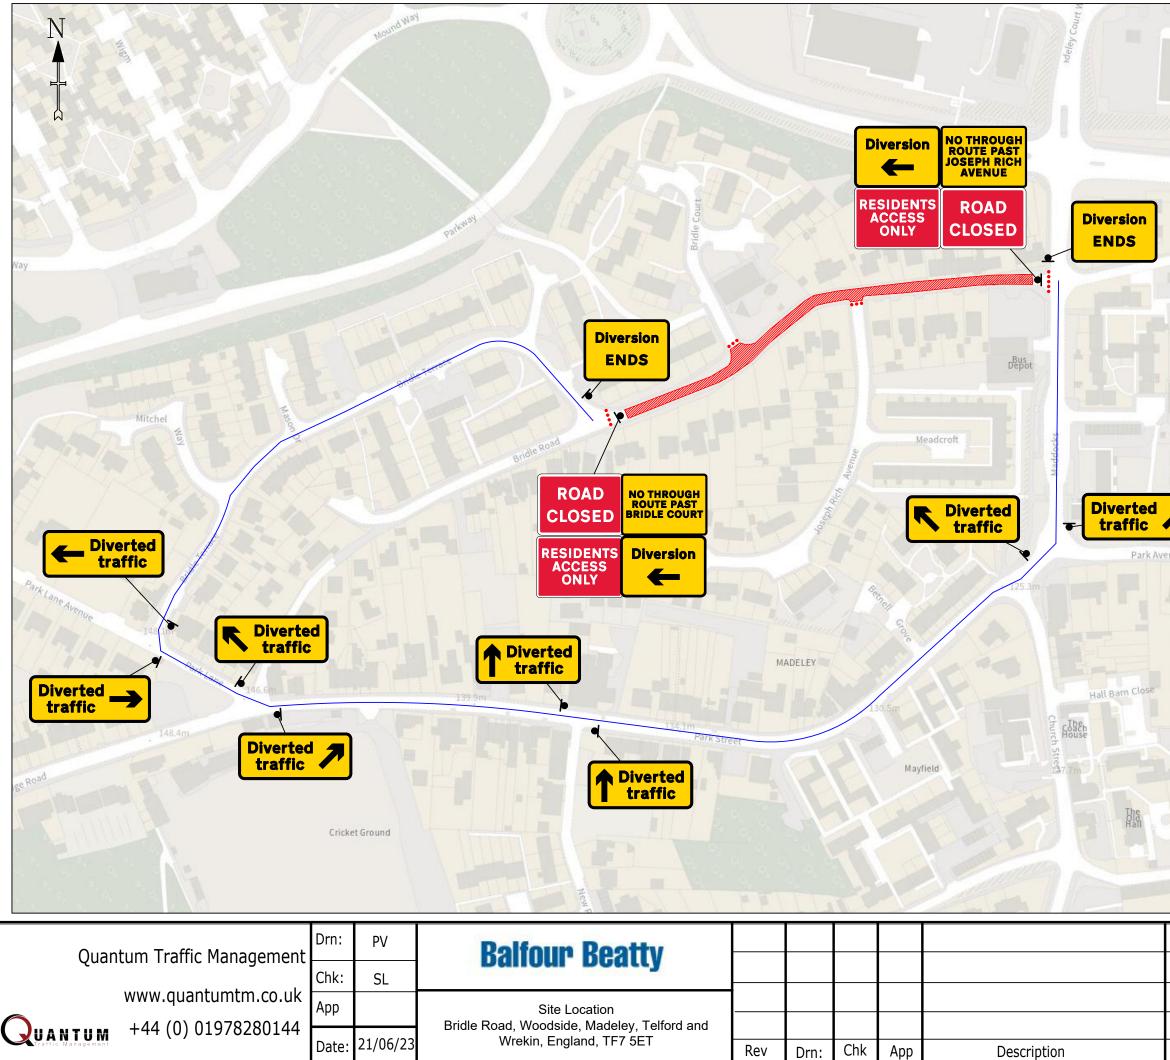

| 6              | Pequir                                                                                                                                                          |                            |                                                   |   |
|----------------|-----------------------------------------------------------------------------------------------------------------------------------------------------------------|----------------------------|---------------------------------------------------|---|
|                | Required Kit                                                                                                                                                    |                            |                                                   |   |
|                | Qty: 2 Ref: 13-9<br>Schedule 13 : Temporary Sign                                                                                                                |                            | RESIDENTS<br>ACCESS<br>ONLY                       |   |
|                | Qty: 1 Ref: 13-9<br>Schedule 13 : Temporary Sign                                                                                                                |                            | NO THROUGH<br>ROUTE PAST<br>JOSEPH RICH<br>AVENUE |   |
|                | Qty: 1 Ref: 13-9<br>Schedule 13 : Temporary Sign                                                                                                                |                            | NO THROUGH<br>ROUTE PAST<br>BRIDLE COURT          |   |
| 1              | Qty: 2 Ref: 2702<br>Start of temporary diversion route                                                                                                          |                            | Diversion                                         |   |
|                | Qty: 2 Ref: 2702<br>End of temporary diversion route                                                                                                            |                            | Diversion<br>ENDS                                 |   |
| Villa<br>Court | Qty: 2 Ref: 2703<br>Direction of temporary diversion route from junction<br>ahead                                                                               |                            | Diverted Traffic                                  |   |
|                | Qty: 2 Ref: 2703<br>Direction of temporary diversion route from junction<br>ahead                                                                               |                            | <b>N</b> Diverted traffic                         |   |
| Meadowle       | Qty: 2 Ref: 2703<br>Direction of temporary diversion route fr<br>ahead                                                                                          | <b>Diverted</b><br>traffic |                                                   |   |
| <u>^</u>       | Qty: 1 Ref: 2703<br>Direction of temporary diversion route fr<br>ahead                                                                                          | Diverted                   |                                                   |   |
| enue           | Qty: 1 Ref: 2703<br>Direction of temporary diversion route from junction<br>ahead<br>Qty: 2 Ref: 7010-FP-13-9<br>Nature of temporary hazard ahead - Road Closed |                            | <b>C</b> Diverted traffic                         |   |
| Madeley        |                                                                                                                                                                 |                            | ROAD<br>CLOSED                                    |   |
|                |                                                                                                                                                                 |                            |                                                   |   |
|                | lob Location OP Code & 3 Words                                                                                                                                  |                            |                                                   |   |
|                | Job Location QR Code & 3 Words                                                                                                                                  |                            |                                                   |   |
|                |                                                                                                                                                                 | •                          | LEDGE                                             |   |
| Terrist.       | 120.00                                                                                                                                                          | •                          | ΡΟΤΑΤΟ                                            |   |
| The            |                                                                                                                                                                 | •                          | GRUB                                              |   |
|                |                                                                                                                                                                 |                            | Drawing No.                                       |   |
|                | Drawing: Traffic<br>management arrangement<br>for Road Closure and<br>Diversion                                                                                 |                            | Drawing No:<br>QTM-PV-BB-503                      | 3 |
|                |                                                                                                                                                                 |                            | CONE-XXXXX                                        | , |
| Date           |                                                                                                                                                                 |                            | Scale: N.T.S                                      |   |