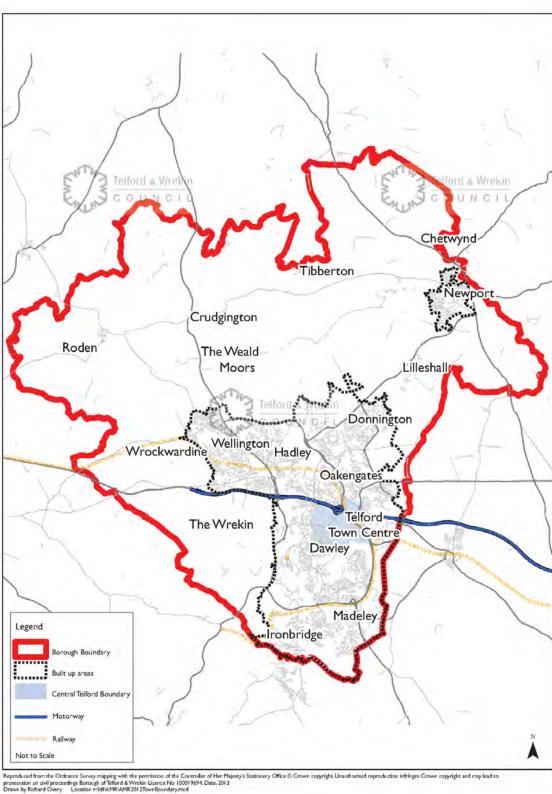

t orders or neighbourhood development plans (section 16).
- 1.0.5 The Telford & Wrekin Core Strategy covers the period up to 2016. For the period beyond 2016, the Telford & Wrekin Local Plan will include the planning policies to deliver a spatial development strategy based on a long-term spatial vision for the Borough up to 2031. The Telford & Wrekin Local Plan sets out the Council's priorities and policies for development and will contain planning policies which will manage where homes, businesses, shops and green spaces will be located within the borough.
- **1.0.6** For further information on Telford & Wrekin Local Plan and planning policy for Telford & Wrekin, please see the website via the following link <a href="https://www.telford.gov.uk/localplan">www.telford.gov.uk/localplan</a>



Map 1.1 Map of the Borough

## 2 Housing

**2.0.1** Within this section you will find information related to housing development, with 2014/15 completions and commitments.

### 2.1 Completions

**2.1.1** Table 2.1 below shows the rate of completions over the period since 2006/7. In the second half of the period there has been a rapid rise in the number of dwellings delivered.

**Table 2.1 Housing Completions** 

|               | 2006/7 | 2007/8 | 2008/9 | 2009/10 | 2010/11 | 2011/12 | 2012/13 | 2013/14 | 2014/15 | Total |
|---------------|--------|--------|--------|---------|---------|---------|---------|---------|---------|-------|
| Telford       | 365    | 246    | 407    | 468     | 511     | 622     | 591     | 795     | 947     | 4952  |
| Newport       | 50     | 61     | 36