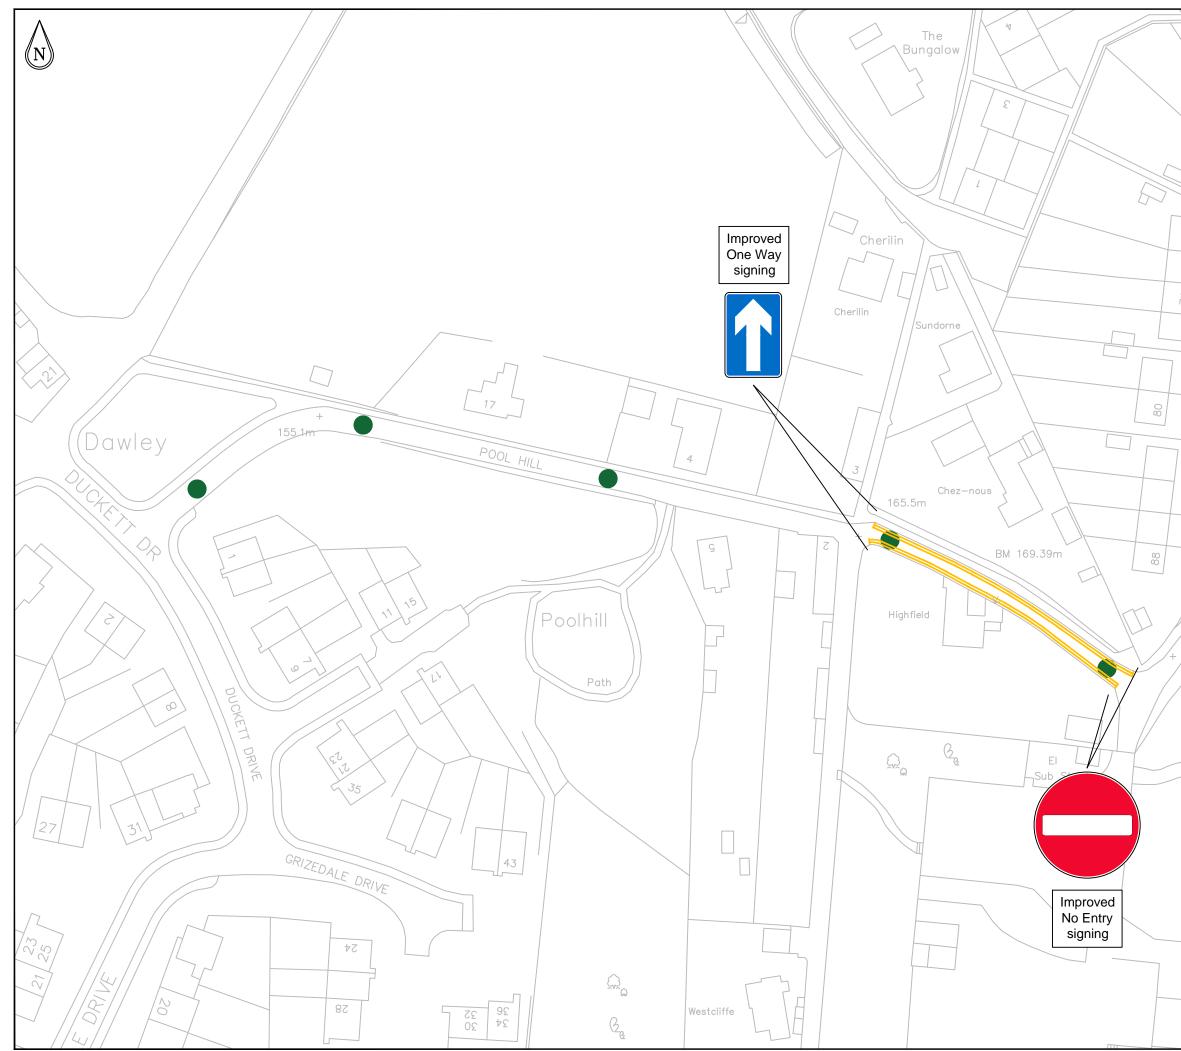

|                                                                                                                                         | Notes:                                                                                                                                                                                     |                          |                  |        |             |              |
|-----------------------------------------------------------------------------------------------------------------------------------------|--------------------------------------------------------------------------------------------------------------------------------------------------------------------------------------------|--------------------------|------------------|--------|-------------|--------------|
|                                                                                                                                         | <ul> <li>Proposed locations for bolt down rubber speed cushions.</li> </ul>                                                                                                                |                          |                  |        |             |              |
|                                                                                                                                         | F                                                                                                                                                                                          | xample Speed Cusł        | ion <sup>.</sup> |        |             |              |
|                                                                                                                                         | 5                                                                                                                                                                                          |                          |                  | 1000   | -           |              |
|                                                                                                                                         |                                                                                                                                                                                            |                          |                  |        |             |              |
|                                                                                                                                         |                                                                                                                                                                                            | roposed Double Yel<br>me | low lines - No   | waitir | ng at a     | any          |
| 74                                                                                                                                      |                                                                                                                                                                                            |                          |                  |        |             |              |
|                                                                                                                                         |                                                                                                                                                                                            |                          |                  |        |             |              |
|                                                                                                                                         |                                                                                                                                                                                            |                          |                  |        |             |              |
|                                                                                                                                         |                                                                                                                                                                                            |                          |                  |        |             |              |
|                                                                                                                                         |                                                                                                                                                                                            |                          |                  |        |             |              |
|                                                                                                                                         |                                                                                                                                                                                            |                          |                  |        |             |              |
| 170.4m                                                                                                                                  |                                                                                                                                                                                            |                          |                  |        |             |              |
|                                                                                                                                         | <b>i</b>                                                                                                                                                                                   | -                        |                  |        |             |              |
|                                                                                                                                         | 0 25/10/1<br>Rev. Rev Da                                                                                                                                                                   |                          | ginal<br>ription |        | PL<br>Drawn | MSP<br>Chkd. |
|                                                                                                                                         | a co-opera<br>col                                                                                                                                                                          | ative<br>uncil           |                  |        | Wre         |              |
|                                                                                                                                         | Jonathan Rowe, Director of Customer, Neighbourhood & Well-being Services,<br>Transport & Highways Development, Darby House, Lawn Central, Telford, TF3 4JA                                 |                          |                  |        |             |              |
|                                                                                                                                         | Project<br>LITTLE DAWLEY AREA REVIEW                                                                                                                                                       |                          |                  |        |             |              |
|                                                                                                                                         | Drawing title POOL HILL                                                                                                                                                                    |                          |                  |        |             |              |
|                                                                                                                                         | Date         Scale           25/10/2017         N.T.S                                                                                                                                      |                          |                  |        |             |              |
|                                                                                                                                         | Drawing num                                                                                                                                                                                | nber                     |                  |        |             | A3           |
|                                                                                                                                         | NM16-144/CON/POOL HILL A3<br>Based on Ordnance Survey 1250 mapping with the permission of the Controller of<br>Her Majesty's Stationary Office. Crown Copyright. Unauthorised reproduction |                          |                  |        |             |              |
| infringes Crown Copyright and may lead to Prosecution or Civil proceedings.<br>Telford & Wrekin Council Licence No. 100019694 Date 2017 |                                                                                                                                                                                            |                          |                  |        |             |              |
| y Route Study\Consultation\NM16-144 Consultation Plan - MSP Edits.dwg                                                                   |                                                                                                                                                                                            |                          |                  |        |             |              |