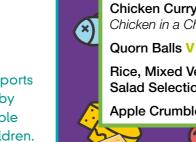

#### Tuesday

Chicken Curry Farm Assured Diced Chicken in a Chef's Curry Sauce

Rice, Mixed Vegetables, Seasonal Salad Selection, Bread

Apple Crumble and Custard