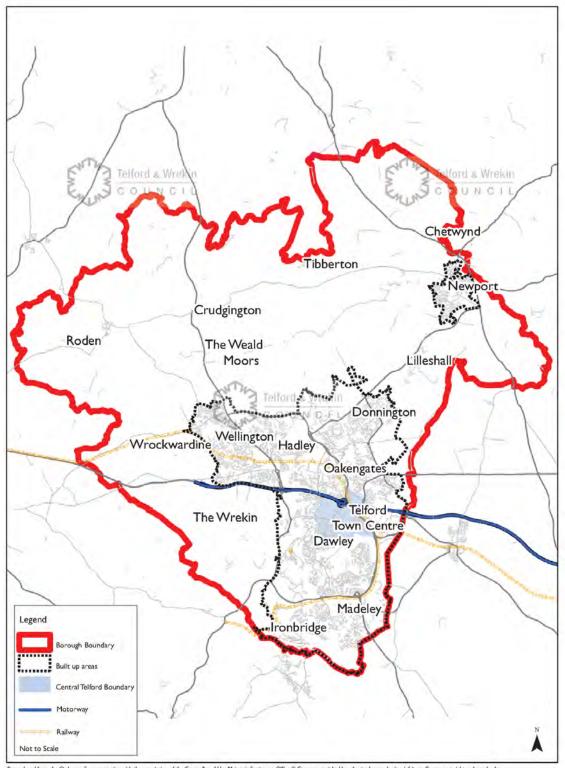

Map 1 Map of the Borough

Reproduced from the Ordnance Survey mapping with the permission of the Controller of Her Majesty's Stationery Office © Crown copyright. Unauthorised reproduction infringes Crown copyright and may lead to prosecution or a full proceedings Borough of Tellorid & Wretin Licence No. 100019694. Date: 2013
Denny by Richard Overy Location redids/RIRA/Richard/2017/Emberondry.mxd