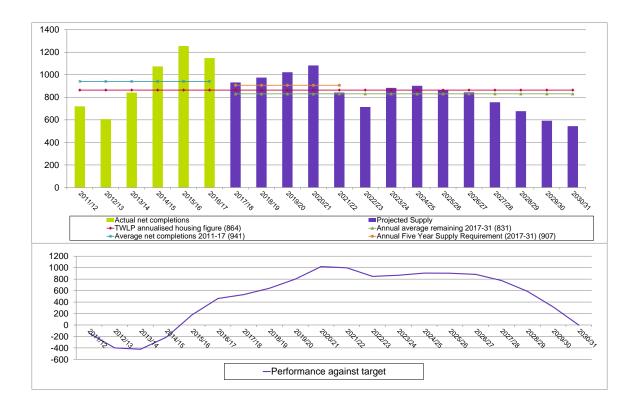

### 2.4 Housing Trajectory - updated, end of March 2017

- 2.4.1 The housing trajectory assumes a level of supply necessary to deliver the newly-adopted planned housing requirement of 17,280 net new dwellings by 2031. The figure below illustrates the number of completions that could be expected during the plan period, updated to the end of March 2017. The performance against target measure illustrates the likely progress towards achieving the planned level of growth over the plan period.
- 2.4.2 The period covering 2017 to 2022 has been informed by an assessment of the likely delivery from identified sites as part the Council's five year supply update (published separately). It is expected that actual delivery will continue to exceed the annual planned housing requirement (shown by line stretching from 2011 to 2031) for the foreseeable future. The latest position reinforces the outcome of the Local Plan examination, which concluded that land supply is adequate in the short term.

2.4.3 It is worth noting that the trajectory makes certain assumptions regarding existing and future land supply. Most importantly, the trajectory includes a notional supply from additional site allocations (2,490 dwellings as of end of March 2017) to help achieve the borough's Local Plan growth target beyond the current five year period. This is on the basis that actual delivery is 20% less than it might be due to non-implementation factored into the overall housing land provision. In addition, it is also assumed that no additional non-allocated land yet to be granted consent will come forward between 2017 and 2031. Consequently, this is considered to be a worst-case scenario and it is likely that supply, including from site allocations, will be sufficient to deliver the level of growth planned for up to 2031.