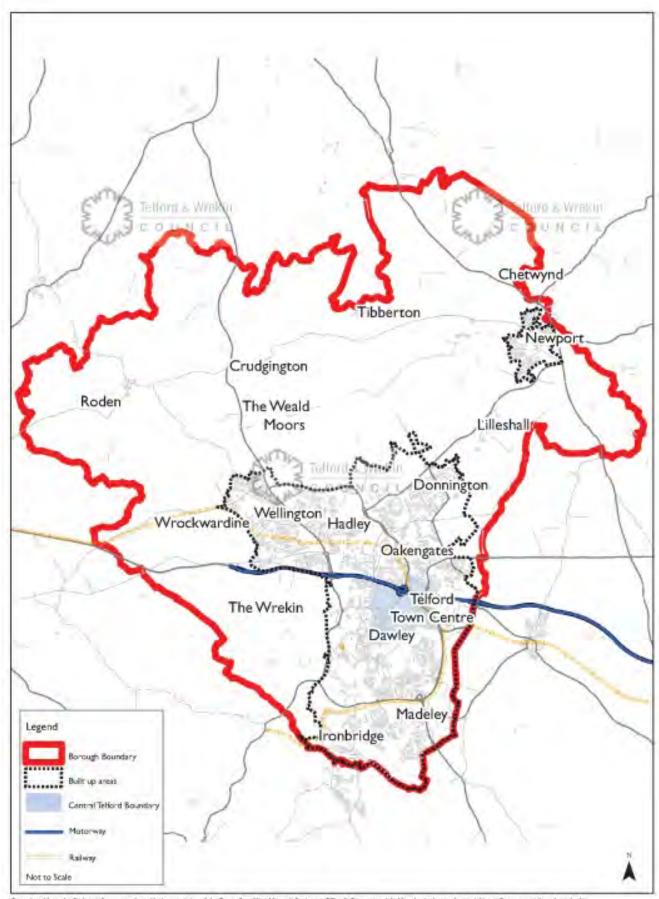

#### 1 Introduction

- **1.0.1** The Annual Monitoring Report shows the performance of planning policy within the Borough over the last year and if necessary recommends changes. The data used for the report comes from the financial year of 1st April 2012 31st March 2013 unless otherwise noted.
- 1.0.2 Where possible, this report sets out the data as the urban areas of Telford and Newport along with the rural area, as defined on Picture 1.1.
- **1.0.3** The Telford and Wrekin Core Strategy covers the period up to 2016. For the period beyond 2016, the Shaping Places document will include the planning policies to deliver a spatial development strategy based on a long-term spatial vision for the Borough up to 2031.
- **1.0.4** The Council is currently working on a new local plan under the title Shaping Places. It will contain planning policies which will manage where new homes, businesses, shops and green spaces will be located within the borough.
- **1.0.5** For further information on Shaping Places and planning policy for Telford & Wrekin, please see the website via the following link <a href="http://www.telford.gov.uk/info/1004/planning\_policy">http://www.telford.gov.uk/info/1004/planning\_policy</a>.

Picture 1.1 Map of the Borough

Reproduced from the Orderes Servey mapping with the permission of the Constitute of the Chapter's Stationary Office & Grove copyright. Ultradionated regnotions in Information and editional Stationary Office & Grove copyright. Ultradionated regnotions in Information and Information Constitution of the Cons