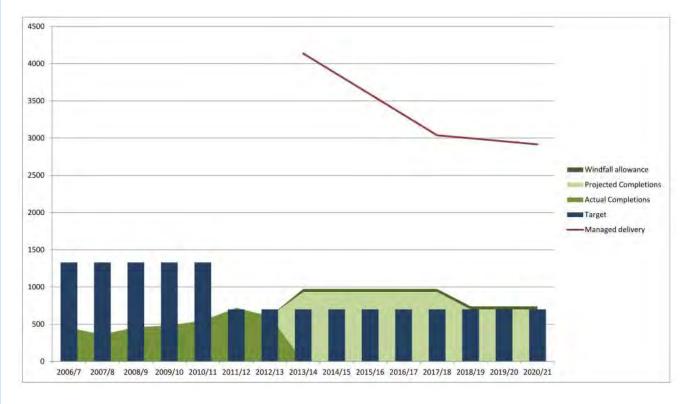

Figure 2.1 Housing Trajectory

- 2.3.3 The key measure is the remaining annual requirement, which is shown by the red Managed Delivery Target line. This represents the annual number of completions needed to meet the RSS allocation total, taking into account any shortfalls or surpluses from both previous and future years. In other words, it represents the numbers of completions needed to be on track at any point in time.
- **2.3.4** The completions are projected to be at a higher than target level for the next five years, at the moment this is shown to drop after the first 5 years but it is anticipated that some of the SHLAA sites may start to be delivered by then which would raise the completion levels. The managed delivery line falls steeply over the first 5 years but despite completion levels dropping the delivery line continues to reduce due to completions being higher than the target.