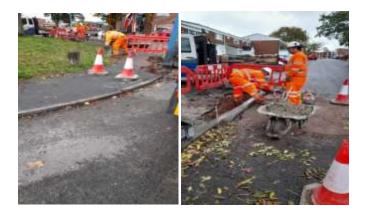

## Where will be working next 2 weeks:

Civils Phase 1 – Dropped Crossings Civils Phase 2 – Burtondale & Burford Micro Asphalt – Blakemore & Brereton

Any photos of works completed/ works in progress: