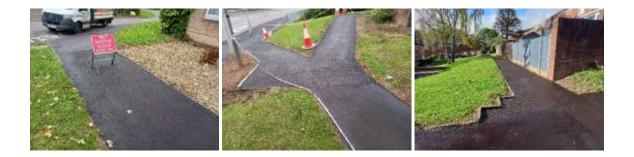

## Where will be working next 2 weeks:

Civils Phase 1 – Dropped Crossings Civils Phase 2 – Burtondale & Burford Micro Asphalt – Blakemore & Brereton

Any photos of works completed/ works in progress: