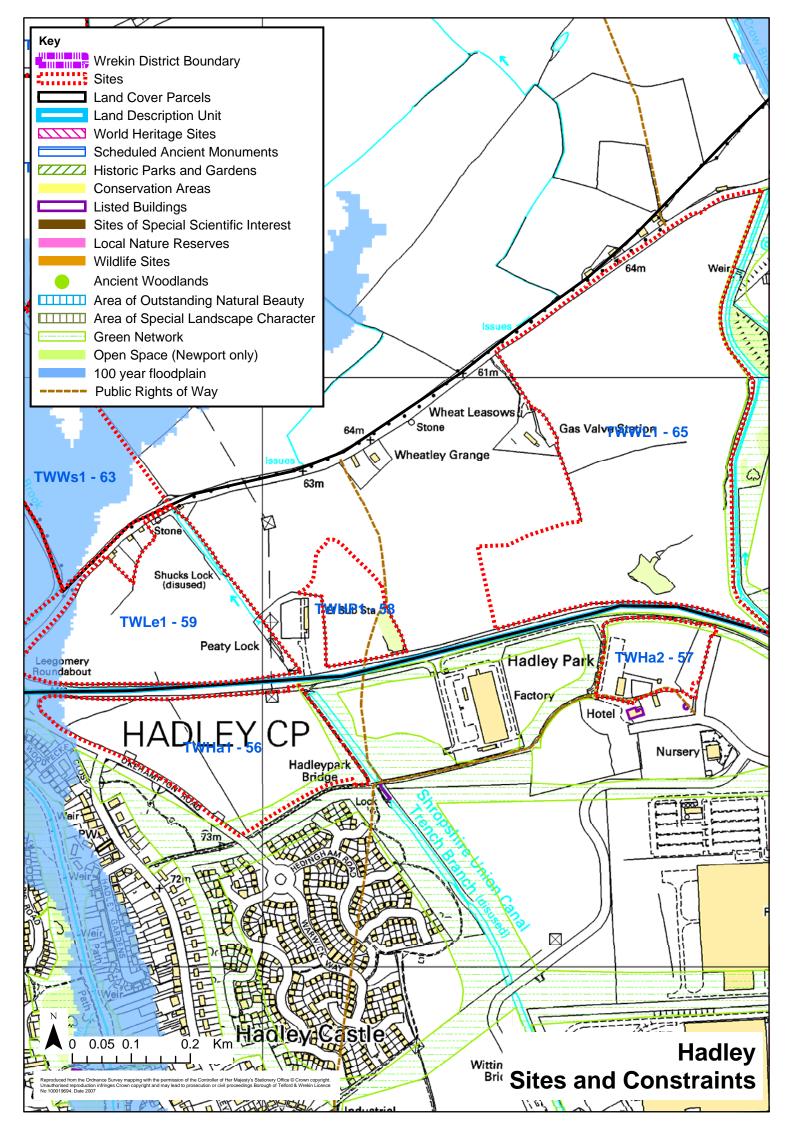

## Defining zones for assessment:

2.5 Zones are based on the sites put forward by the local authority for assessment. If these lie within LCPs they are usually kept as one unit unless they are very large with differing characteristics or relationship with the settlement edge. However, where they cross LCP boundaries they are subdivided to reflect the different characteristics of each LCP. The numbering reflects this sub division with the first number indicating the identified site, and the second the relevant LCP in which it lies. The areas identified are set out in Figure 1.

White Consultants 7 May 2009

Table 1 Telford and Wrekin zones landscape sensitivity and capacity

| Table I Telloru      | and wrekin zones landscape | sensitivity and capacity      |                                        |
|----------------------|----------------------------|-------------------------------|----------------------------------------|
| Zone no-<br>Site_LCP | Settlement                 | Zone landscape<br>sensitivity | Zone landscape<br>capacity for housing |
| TWAd1 - 55           | Admaston                   | medium                        | medium/low                             |
| TWAd2 - 53           | Admaston                   | high/medium                   | low                                    |
| TWAr1 - 35           | Arleston                   | medium/low                    | high/medium                            |
| TWAr1 - 38           | Arleston                   | medium/low                    | high/medium                            |
| TWBr1 - 61           | Bratton                    | medium                        | medium                                 |
| TWBr1 - 62           | Bratton                    | medium                        | medium                                 |
| TWBu1 - 4            | Buildwas                   | high/medium                   | low                                    |
| TWCI1 - 36           | Cluddley                   | medium/low                    | low                                    |
| TWCI2 - 33           | Cluddley                   | medium                        | medium/low                             |
| TWCI3 - 34           | Cluddley                   | medium                        | medium/low                             |
| TWCI4 - 28           | Cluddley                   | medium                        | medium                                 |
| TWCI5 - 26           | Cluddley                   | medium                        | medium                                 |
| TWDo1 - 77           | Donnington                 | high/medium                   | low                                    |
| TWDo2 - 78           | Donnington                 | high/medium                   | low                                    |
| TWDo3 - 75           | Donnington                 | medium/low                    | medium/low                             |
| TWGr1 - 46           | Redhill/Granville          | high/medium                   | low                                    |
| TWHa1 - 56           | Hadley                     | medium                        | high/medium                            |
| TWHa2 - 57           | Hadley Park                | high/medium                   | medium                                 |
| TWHE1 - 85           | High Ercall                | medium/low                    | high/medium                            |
| TWHE2 - 83           | High Ercall                | medium                        | medium                                 |
| TWHE2 - 84           | Upper Ercall               | medium/low                    | medium/low                             |
| TWHE3 - 81           | High Ercall                | high/medium                   | low                                    |
| TWHE3 - 82           | High Ercall                | medium                        | medium                                 |
| TWHh1 - 11           | Horsehay                   | medium/low                    | high/medium                            |
| TWHh2 - 13           | Horsehay                   | high                          | low                                    |
| TWHo1 - 69           | Horton                     | medium                        | medium/low                             |
| TWHo1 - 73           | Horton                     | high/medium                   | medium/low                             |
| TWHP1 - 58           | Hadley Park                | medium/low                    | low                                    |
| TWJf1 - 1            | Jackfield                  | high                          | low                                    |
| TWJf1 - 2            | Jackfield                  | high/medium                   | medium/low                             |
| TWJf2 - 3            | Jackfield                  | high/medium                   | medium                                 |
| TWLa1 - 20           | Lawley                     | high/medium                   | medium/low                             |
| TWLa1 - 21           | Lawley                     | low                           | high/medium                            |
| TWLa1 - 22           | Lawley                     | medium                        | medium                                 |
| TWLa1 - 25           | Lawley                     | medium                        | medium                                 |
| TWLa2 - 19           | Lawley                     | high/medium                   | low                                    |
| TWLa2 - 24           | Lawley                     | high/medium                   | low                                    |
| TWLa2 - 27           | Lawley                     | high/medium                   | low                                    |
| TWLa2 - 31           | Lawley                     | high/medium                   | low                                    |
| TWLe1 - 59           | Leegomery Roundabout       | medium/low                    | low                                    |
| TWLi1 - 5            | Lightmoor                  | high                          | low                                    |
| TWLi1 - 7            | Lightmoor                  | medium                        | medium                                 |
| TWLi2 - 6            | Lightmoor                  | high                          | low                                    |
| TWLi2 - 8            | Lightmoor                  | high                          | low                                    |
| TWLi2 - 9            | Lightmoor                  | high/medium                   | medium/low                             |
| TWLi3 - 10           | Lightmoor                  | medium                        | medium/low                             |
| TWMu1 - 72           | Muxton                     | medium/low                    | medium                                 |
| TWMu2 - 70           | Muxton                     | medium                        | medium                                 |
| TWMu3 - 60           | Muxton                     | high/medium                   | low                                    |
| TWMu3 - 74           | Muxton                     | high/medium                   | low                                    |
| TWMu4 - 64           | Muxton                     | medium                        | high/medium                            |
| TWMu5 - 54           | Muxton                     | medium                        | low                                    |
| TWNe1 - 87           | Newport                    | medium                        | medium                                 |
| TWNe10 - 129         | Newport                    | medium/low                    | high/medium                            |
|                      |                            |                               |                                        |