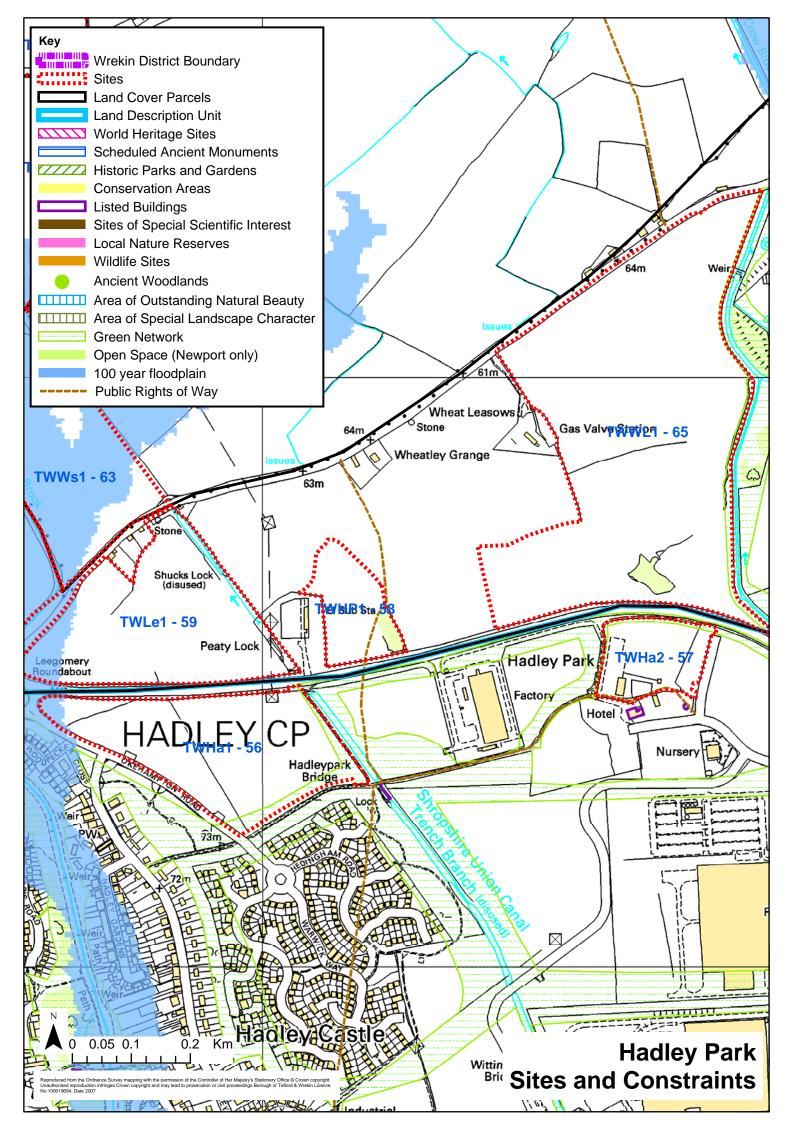

## Defining zones for assessment:

2.5 Zones are based on the sites put forward by the local authority for assessment. If these lie within LCPs they are usually kept as one unit unless they are very large with differing characteristics or relationship with the settlement edge. However, where they cross LCP boundaries they are subdivided to reflect the different characteristics of each LCP. The numbering reflects this sub division with the first number indicating the identified site, and the second the relevant LCP in which it lies. The areas identified are set out in Figure 1.

White Consultants 7 May 2009

Table 1 Telford and Wrekin zones landscape sensitivity and capacity

| Table I Telloru      | and wrekin zones landscape | sensitivity and capacity      |                                        |
|----------------------|----------------------------|-------------------------------|----------------------------------------|
| Zone no-<br>Site_LCP | Settlement                 | Zone landscape<br>sensitivity | Zone landscape<br>capacity for housing |
| TWAd1 - 55           | Admaston                   | medium                        | medium/low                             |
| TWAd2 - 53           | Admaston                   | high/medium                   | low                                    |
| TWAr1 - 35           | Arleston                   | medium/low                    | high/medium                            |
| TWAr1 - 38           | Arleston                   | medium/low                    | high/medium                            |
| TWBr1 - 61           | Bratton                    | medium                        | medium                                 |
| TWBr1 - 62           | Bratton                    | medium                        | medium                                 |
| TWBu1 - 4            | Buildwas                   | high/medium                   | low                                    |
| TWCI1 - 36           | Cluddley                   | medium/low                    | low                                    |
| TWCI2 - 33           | Cluddley                   | medium                        | medium/low                             |
| TWCI3 - 34           | Cluddley                   | medium                        | medium/low                             |
| TWCI4 - 28           | Cluddley                   | medium                        | medium                                 |
| TWCI5 - 26           | Cluddley                   | medium                        | medium                                 |
| TWDo1 - 77           | Donnington                 | high/medium                   | low                                    |
| TWDo2 - 78           | Donnington                 | high/medium                   | low                                    |
| TWDo3 - 75           | Donnington                 | medium/low                    | medium/low                             |
| TWGr1 - 46           | Redhill/Granville          | high/medium                   | low                                    |
| TWHa1 - 56           | Hadley                     | medium                        | high/medium                            |
| TWHa2 - 57           | Hadley Park                | high/medium                   | medium                                 |
| TWHE1 - 85           | High Ercall                | medium/low                    | high/medium                            |
| TWHE2 - 83           | High Ercall                | medium                        | medium                                 |
| TWHE2 - 84           | Upper Ercall               | medium/low                    | medium/low                             |
| TWHE3 - 81           | High Ercall                | high/medium                   | low                                    |
| TWHE3 - 82           | High Ercall                | medium                        | medium                                 |
| TWHh1 - 11           | Horsehay                   | medium/low                    | high/medium                            |
| TWHh2 - 13           | Horsehay                   | high                          | low                                    |
| TWHo1 - 69           | Horton                     | medium                        | medium/low                             |
| TWHo1 - 73           | Horton                     | high/medium                   | medium/low                             |
| TWHP1 - 58           | Hadley Park                | medium/low                    | low                                    |
| TWJf1 - 1            | Jackfield                  | high                          | low                                    |
| TWJf1 - 2            | Jackfield                  | high/medium                   | medium/low                             |
| TWJf2 - 3            | Jackfield                  | high/medium                   | medium                                 |
| TWLa1 - 20           | Lawley                     | high/medium                   | medium/low                             |
| TWLa1 - 21           | Lawley                     | low                           | high/medium                            |
| TWLa1 - 22           | Lawley                     | medium                        | medium                                 |
| TWLa1 - 25           | Lawley                     | medium                        | medium                                 |
| TWLa2 - 19           | Lawley                     | high/medium                   | low                                    |
| TWLa2 - 24           | Lawley                     | high/medium                   | low                                    |
| TWLa2 - 27           | Lawley                     | high/medium                   | low                                    |
| TWLa2 - 31           | Lawley                     | high/medium                   | low                                    |
| TWLe1 - 59           | Leegomery Roundabout       | medium/low                    | low                                    |
| TWLi1 - 5            | Lightmoor                  | high                          | low                                    |
| TWLi1 - 7            | Lightmoor                  | medium                        | medium                                 |
| TWLi2 - 6            | Lightmoor                  | high                          | low                                    |
| TWLi2 - 8            | Lightmoor                  | high                          | low                                    |
| TWLi2 - 9            | Lightmoor                  | high/medium                   | medium/low                             |
| TWLi3 - 10           | Lightmoor                  | medium                        | medium/low                             |
| TWMu1 - 72           | Muxton                     | medium/low                    | medium                                 |
| TWMu2 - 70           | Muxton                     | medium                        | medium                                 |
| TWMu3 - 60           | Muxton                     | high/medium                   | low                                    |
| TWMu3 - 74           | Muxton                     | high/medium                   | low                                    |
| TWMu4 - 64           | Muxton                     | medium                        | high/medium                            |
| TWMu5 - 54           | Muxton                     | medium                        | low                                    |
| TWNe1 - 87           | Newport                    | medium                        | medium                                 |
| TWNe10 - 129         | Newport                    | medium/low                    | high/medium                            |
|                      |                            |                               |                                        |