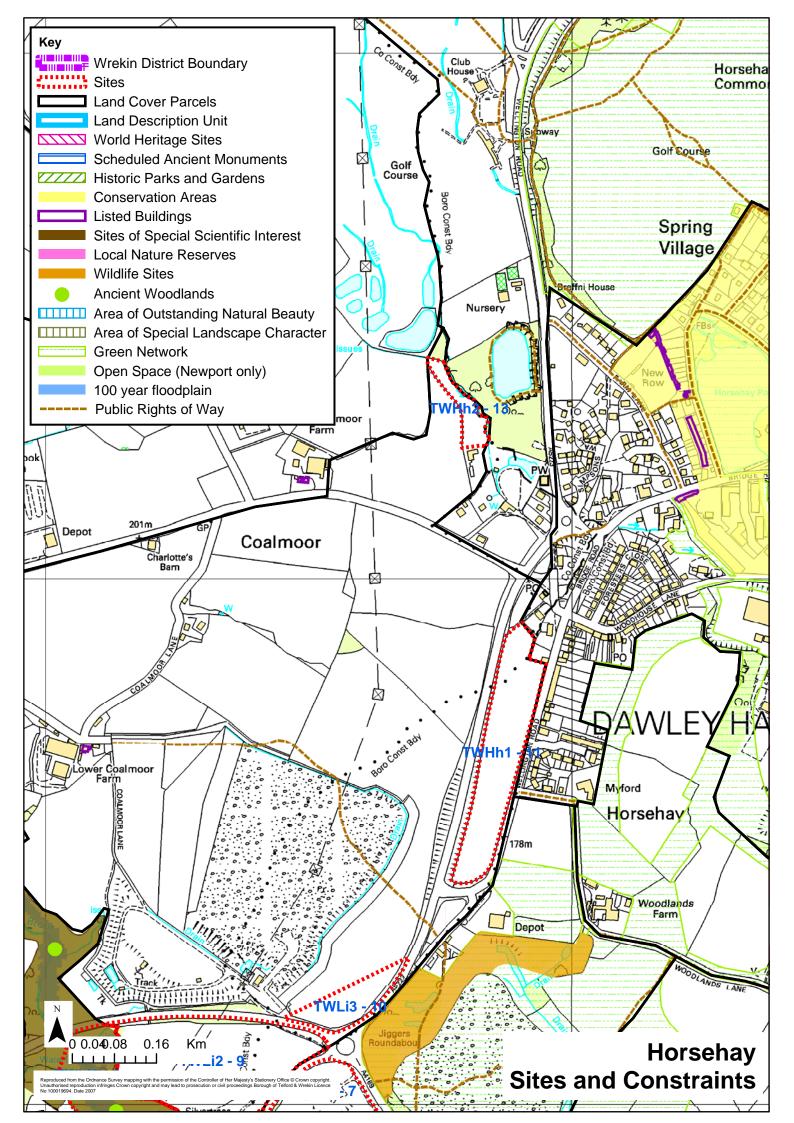

## Defining zones for assessment:

2.5 Zones are based on the sites put forward by the local authority for assessment. If these lie within LCPs they are usually kept as one unit unless they are very large with differing characteristics or relationship with the settlement edge. However, where they cross LCP boundaries they are subdivided to reflect the different characteristics of each LCP. The numbering reflects this sub division with the first number indicating the identified site, and the second the relevant LCP in which it lies. The areas identified are set out in Figure 1.

White Consultants 7 May 2009

Table 1 Telford and Wrekin zones landscape sensitivity and capacity

| Table I Telloru      | and wrekin zones landscape | sensitivity and capacity      |                                        |
|----------------------|----------------------------|-------------------------------|----------------------------------------|
| Zone no-<br>Site_LCP | Settlement                 | Zone landscape<br>sensitivity | Zone landscape<br>capacity for housing |
| TWAd1 - 55           | Admaston                   | medium                        | medium/low                             |
| TWAd2 - 53           | Admaston                   | high/medium                   | low                                    |
| TWAr1 - 35           | Arleston                   | medium/low                    | high/medium                            |
| TWAr1 - 38           | Arleston                   | medium/low                    | high/medium                            |
| TWBr1 - 61           | Bratton                    | medium                        | medium                                 |
| TWBr1 - 62           | Bratton                    | medium                        | medium                                 |
| TWBu1 - 4            | Buildwas                   | high/medium                   | low                                    |
| TWCI1 - 36           | Cluddley                   | medium/low                    | low                                    |
| TWCI2 - 33           | Cluddley                   | medium                        | medium/low                             |
| TWCI3 - 34           | Cluddley                   | medium                        | medium/low                             |
| TWCI4 - 28           | Cluddley                   | medium                        | medium                                 |
| TWCI5 - 26           | Cluddley                   | medium                        | medium                                 |
| TWDo1 - 77           | Donnington                 | high/medium                   | low                                    |
| TWDo2 - 78           | Donnington                 | high/medium                   | low                                    |
| TWDo3 - 75           | Donnington                 | medium/low                    | medium/low                             |
| TWGr1 - 46           | Redhill/Granville          | high/medium                   | low                                    |
| TWHa1 - 56           | Hadley                     | medium                        | high/medium                            |
| TWHa2 - 57           | Hadley Park                | high/medium                   | medium                                 |
| TWHE1 - 85           | High Ercall                | medium/low                    | high/medium                            |
| TWHE2 - 83           | High Ercall                | medium                        | medium                                 |
| TWHE2 - 84           | Upper Ercall               | medium/low                    | medium/low                             |
| TWHE3 - 81           | High Ercall                | high/medium                   | low                                    |
| TWHE3 - 82           | High Ercall                | medium                        | medium                                 |
| TWHh1 - 11           | Horsehay                   | medium/low                    | high/medium                            |
| TWHh2 - 13           | Horsehay                   | high                          | low                                    |
| TWHo1 - 69           | Horton                     | medium                        | medium/low                             |
| TWHo1 - 73           | Horton                     | high/medium                   | medium/low                             |
| TWHP1 - 58           | Hadley Park                | medium/low                    | low                                    |
| TWJf1 - 1            | Jackfield                  | high                          | low                                    |
| TWJf1 - 2            | Jackfield                  | high/medium                   | medium/low                             |
| TWJf2 - 3            | Jackfield                  | high/medium                   | medium                                 |
| TWLa1 - 20           | Lawley                     | high/medium                   | medium/low                             |
| TWLa1 - 21           | Lawley                     | low                           | high/medium                            |
| TWLa1 - 22           | Lawley                     | medium                        | medium                                 |
| TWLa1 - 25           | Lawley                     | medium                        | medium                                 |
| TWLa2 - 19           | Lawley                     | high/medium                   | low                                    |
| TWLa2 - 24           | Lawley                     | high/medium                   | low                                    |
| TWLa2 - 27           | Lawley                     | high/medium                   | low                                    |
| TWLa2 - 31           | Lawley                     | high/medium                   | low                                    |
| TWLe1 - 59           | Leegomery Roundabout       | medium/low                    | low                                    |
| TWLi1 - 5            | Lightmoor                  | high                          | low                                    |
| TWLi1 - 7            | Lightmoor                  | medium                        | medium                                 |
| TWLi2 - 6            | Lightmoor                  | high                          | low                                    |
| TWLi2 - 8            | Lightmoor                  | high                          | low                                    |
| TWLi2 - 9            | Lightmoor                  | high/medium                   | medium/low                             |
| TWLi3 - 10           | Lightmoor                  | medium                        | medium/low                             |
| TWMu1 - 72           | Muxton                     | medium/low                    | medium                                 |
| TWMu2 - 70           | Muxton                     | medium                        | medium                                 |
| TWMu3 - 60           | Muxton                     | high/medium                   | low                                    |
| TWMu3 - 74           | Muxton                     | high/medium                   | low                                    |
| TWMu4 - 64           | Muxton                     | medium                        | high/medium                            |
| TWMu5 - 54           | Muxton                     | medium                        | low                                    |
| TWNe1 - 87           | Newport                    | medium                        | medium                                 |
| TWNe10 - 129         | Newport                    | medium/low                    | high/medium                            |
|                      |                            |                               |                                        |