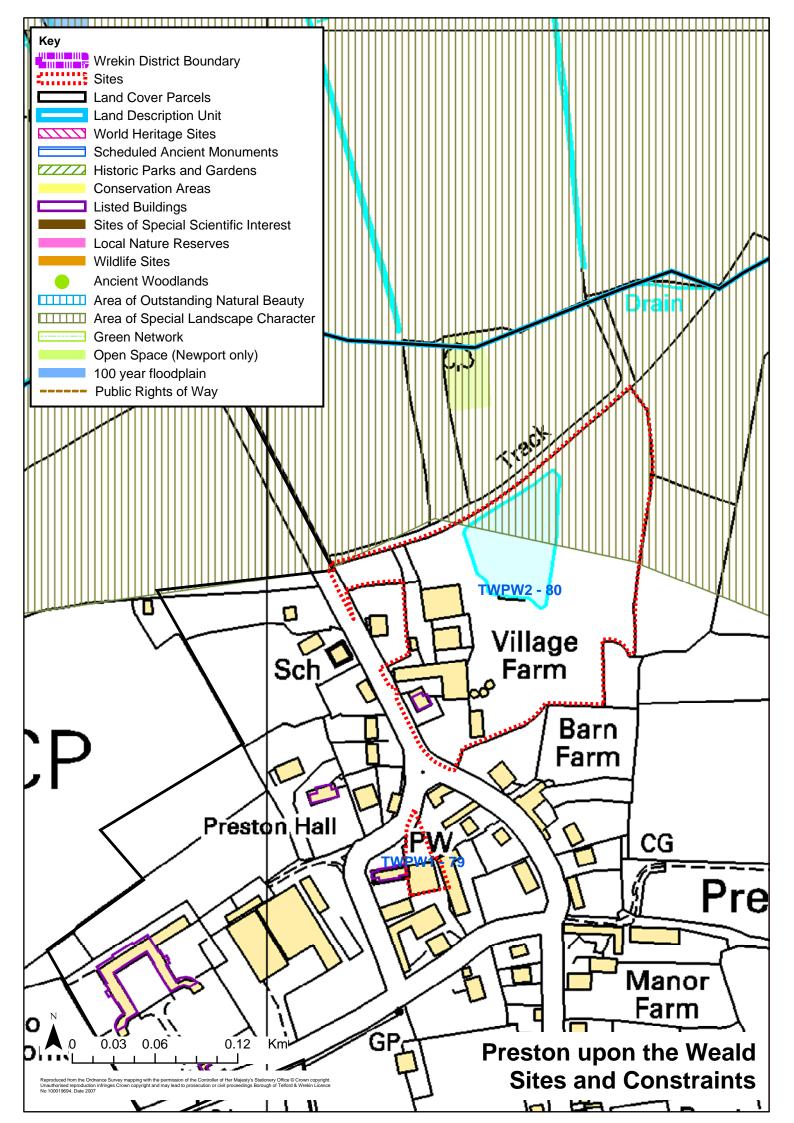

## Defining zones for assessment:

2.5 Zones are based on the sites put forward by the local authority for assessment. If these lie within LCPs they are usually kept as one unit unless they are very large with differing characteristics or relationship with the settlement edge. However, where they cross LCP boundaries they are subdivided to reflect the different characteristics of each LCP. The numbering reflects this sub division with the first number indicating the identified site, and the second the relevant LCP in which it lies. The areas identified are set out in Figure 1.