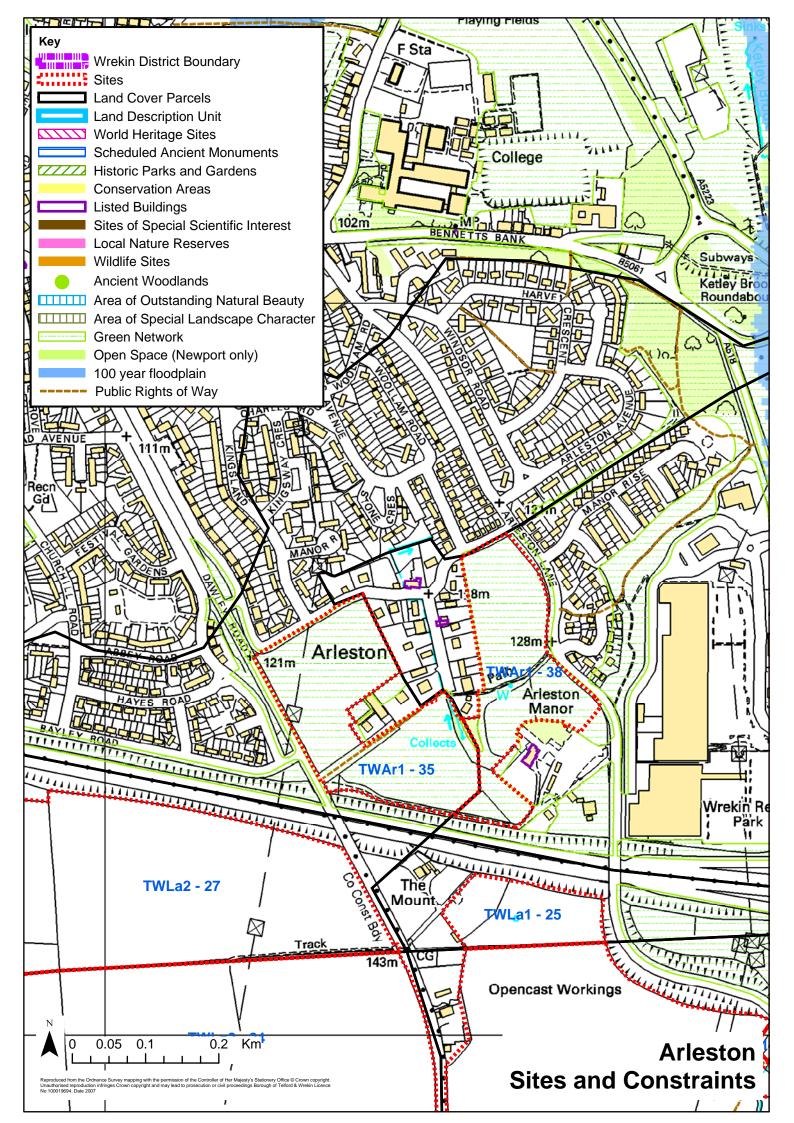

## Defining Land Cover Parcels:

2.4 In areas where sites are put forward by the local authority for assessment Land Cover Parcels (LCPs) are derived. These are discrete areas of land nested within a larger LDU reflecting variations in the physical character of the land. Bounded by roads, railways, watercourses and parish boundaries, these parcels define areas with similar patterns and land use, field pattern and tree cover. They provide the finer grain of resolution necessary for assessment. They are derived from Historic Landscape Character [HLC], previous studies, aerial photos and mapping.

## Defining zones for assessment:

2.5 Zones are based on the sites put forward by the local authority for assessment. If these lie within LCPs they are usually kept as one unit unless they are very large with differing characteristics or relationship with the settlement edge. However, where they cross LCP boundaries they are subdivided to reflect the different characteristics of each LCP. The numbering reflects this sub division with the first number indicating the identified site, and the second the relevant LCP in which it lies. The areas identified are set out in Figure 1.

White Consultants 7 May 2009

Table 1 Telford and Wrekin zones landscape sensitivity and capacity

| Table I Telloru      | and wrekin zones landscape | sensitivity and capacity      |                                        |
|----------------------|----------------------------|-------------------------------|----------------------------------------|
| Zone no-<br>Site_LCP | Settlement                 | Zone landscape<br>sensitivity | Zone landscape<br>capacity for housing |
| TWAd1 - 55           | Admaston                   | medium                        | medium/low                             |
| TWAd2 - 53           | Admaston                   | high/medium                   | low                                    |
| TWAr1 - 35           | Arleston                   | medium/low                    | high/medium                            |
| TWAr1 - 38           | Arleston                   | medium/low                    | high/medium                            |
| TWBr1 - 61           | Bratton                    | medium                        | medium                                 |
| TWBr1 - 62           | Bratton                    | medium                        | medium                                 |
| TWBu1 - 4            | Buildwas                   | high/medium                   | low                                    |
| TWCI1 - 36           | Cluddley                   | medium/low                    | low                                    |
| TWCI2 - 33           | Cluddley                   | medium                        | medium/low                             |
| TWCI3 - 34           | Cluddley                   | medium                        | medium/low                             |
| TWCI4 - 28           | Cluddley                   | medium                        | medium                                 |
| TWCI5 - 26           | Cluddley                   | medium                        | medium                                 |
| TWDo1 - 77           | Donnington                 | high/medium                   | low                                    |
| TWDo2 - 78           | Donnington                 | high/medium                   | low                                    |
| TWDo3 - 75           | Donnington                 | medium/low                    | medium/low                             |
| TWGr1 - 46           | Redhill/Granville          | high/medium                   | low                                    |
| TWHa1 - 56           | Hadley                     | medium                        | high/medium                            |
| TWHa2 - 57           | Hadley Park                | high/medium                   | medium                                 |
| TWHE1 - 85           | High Ercall                | medium/low                    | high/medium                            |
| TWHE2 - 83           | High Ercall                | medium                        | medium                                 |
| TWHE2 - 84           | Upper Ercall               | medium/low                    | medium/low                             |
| TWHE3 - 81           | High Ercall                | high/medium                   | low                                    |
| TWHE3 - 82           | High Ercall                | medium                        | medium                                 |
| TWHh1 - 11           | Horsehay                   | medium/low                    | high/medium                            |
| TWHh2 - 13           | Horsehay                   | high                          | low                                    |
| TWHo1 - 69           | Horton                     | medium                        | medium/low                             |
| TWHo1 - 73           | Horton                     | high/medium                   | medium/low                             |
| TWHP1 - 58           | Hadley Park                | medium/low                    | low                                    |
| TWJf1 - 1            | Jackfield                  | high                          | low                                    |
| TWJf1 - 2            | Jackfield                  | high/medium                   | medium/low                             |
| TWJf2 - 3            | Jackfield                  | high/medium                   | medium                                 |
| TWLa1 - 20           | Lawley                     | high/medium                   | medium/low                             |
| TWLa1 - 21           | Lawley                     | low                           | high/medium                            |
| TWLa1 - 22           | Lawley                     | medium                        | medium                                 |
| TWLa1 - 25           | Lawley                     | medium                        | medium                                 |
| TWLa2 - 19           | Lawley                     | high/medium                   | low                                    |
| TWLa2 - 24           | Lawley                     | high/medium                   | low                                    |
| TWLa2 - 27           | Lawley                     | high/medium                   | low                                    |
| TWLa2 - 31           | Lawley                     | high/medium                   | low                                    |
| TWLe1 - 59           | Leegomery Roundabout       | medium/low                    | low                                    |
| TWLi1 - 5            | Lightmoor                  | high                          | low                                    |
| TWLi1 - 7            | Lightmoor                  | medium                        | medium                                 |
| TWLi2 - 6            | Lightmoor                  | high                          | low                                    |
| TWLi2 - 8            | Lightmoor                  | high                          | low                                    |
| TWLi2 - 9            | Lightmoor                  | high/medium                   | medium/low                             |
| TWLi3 - 10           | Lightmoor                  | medium                        | medium/low                             |
| TWMu1 - 72           | Muxton                     | medium/low                    | medium                                 |
| TWMu2 - 70           | Muxton                     | medium                        | medium                                 |
| TWMu3 - 60           | Muxton                     | high/medium                   | low                                    |
| TWMu3 - 74           | Muxton                     | high/medium                   | low                                    |
| TWMu4 - 64           | Muxton                     | medium                        | high/medium                            |
| TWMu5 - 54           | Muxton                     | medium                        | low                                    |
| TWNe1 - 87           | Newport                    | medium                        | medium                                 |
| TWNe10 - 129         | Newport                    | medium/low                    | high/medium                            |
|                      |                            |                               |                                        |