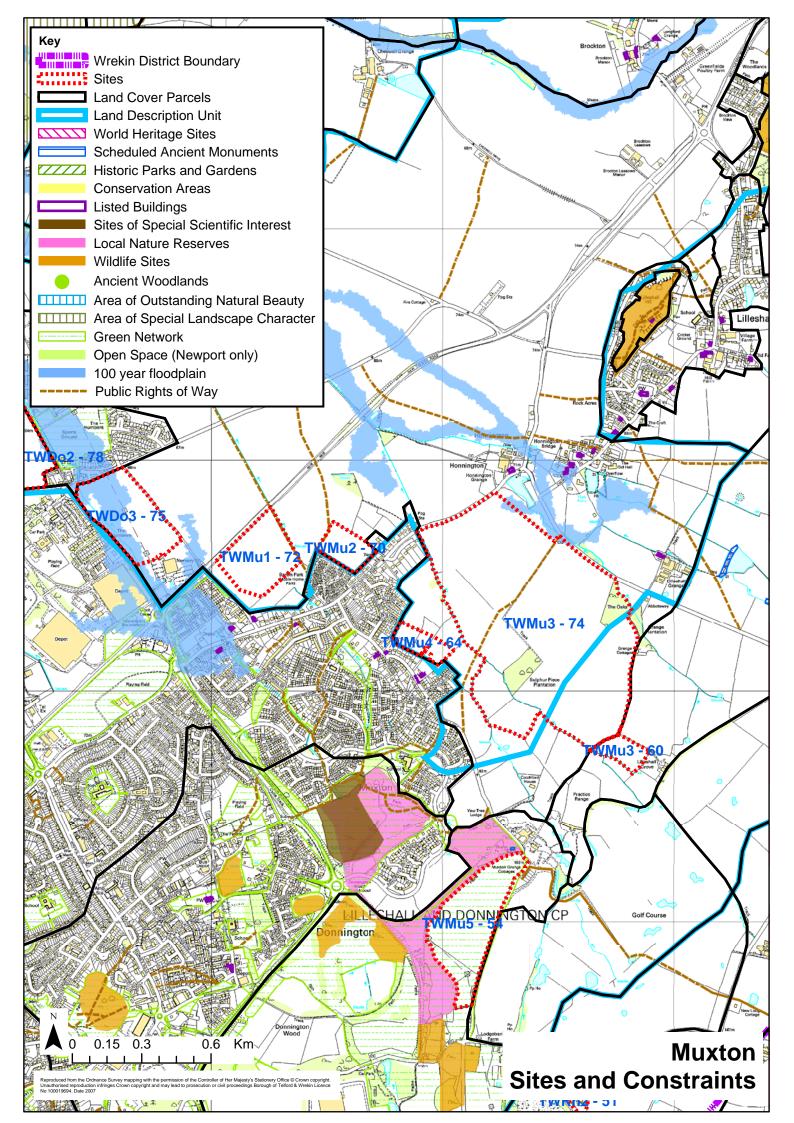

White Consultants 7 May 2009

Table 1 Telford and Wrekin zones landscape sensitivity and capacity

| Table I Telloru      | and wrekin zones landscape | sensitivity and capacity      |                                        |
|----------------------|----------------------------|-------------------------------|----------------------------------------|
| Zone no-<br>Site_LCP | Settlement                 | Zone landscape<br>sensitivity | Zone landscape<br>capacity for housing |
| TWAd1 - 55           | Admaston                   | medium                        | medium/low                             |
| TWAd2 - 53           | Admaston                   | high/medium                   | low                                    |
| TWAr1 - 35           | Arleston                   | medium/low                    | high/medium                            |
| TWAr1 - 38           | Arleston                   | medium/low                    | high/medium                            |
| TWBr1 - 61           | Bratton                    | medium                        | medium                                 |
| TWBr1 - 62           | Bratton                    | medium                        | medium                                 |
| TWBu1 - 4            | Buildwas                   | high/medium                   | low                                    |
| TWCI1 - 36           | Cluddley                   | medium/low                    | low                                    |
| TWCI2 - 33           | Cluddley                   | medium                        | medium/low                             |
| TWCI3 - 34           | Cluddley                   | medium                        | medium/low                             |
| TWCI4 - 28           | Cluddley                   | medium                        | medium                                 |
| TWCI5 - 26           | Cluddley                   | medium                        | medium                                 |
| TWDo1 - 77           | Donnington                 | high/medium                   | low                                    |
| TWDo2 - 78           | Donnington                 | high/medium                   | low                                    |
| TWDo3 - 75           | Donnington                 | medium/low                    | medium/low                             |
| TWGr1 - 46           | Redhill/Granville          | high/medium                   | low                                    |
| TWHa1 - 56           | Hadley                     | medium                        | high/medium                            |
| TWHa2 - 57           | Hadley Park                | high/medium                   | medium                                 |
| TWHE1 - 85           | High Ercall                | medium/low                    | high/medium                            |
| TWHE2 - 83           | High Ercall                | medium                        | medium                                 |
| TWHE2 - 84           | Upper Ercall               | medium/low                    | medium/low                             |
| TWHE3 - 81           | High Ercall                | high/medium                   | low                                    |
| TWHE3 - 82           | High Ercall                | medium                        | medium                                 |
| TWHh1 - 11           | Horsehay                   | medium/low                    | high/medium                            |
| TWHh2 - 13           | Horsehay                   | high                          | low                                    |
| TWHo1 - 69           | Horton                     | medium                        | medium/low                             |
| TWHo1 - 73           | Horton                     | high/medium                   | medium/low                             |
| TWHP1 - 58           | Hadley Park                | medium/low                    | low                                    |
| TWJf1 - 1            | Jackfield                  | high                          | low                                    |
| TWJf1 - 2            | Jackfield                  | high/medium                   | medium/low                             |
| TWJf2 - 3            | Jackfield                  | high/medium                   | medium                                 |
| TWLa1 - 20           | Lawley                     | high/medium                   | medium/low                             |
| TWLa1 - 21           | Lawley                     | low                           | high/medium                            |
| TWLa1 - 22           | Lawley                     | medium                        | medium                                 |
| TWLa1 - 25           | Lawley                     | medium                        | medium                                 |
| TWLa2 - 19           | Lawley                     | high/medium                   | low                                    |
| TWLa2 - 24           | Lawley                     | high/medium                   | low                                    |
| TWLa2 - 27           | Lawley                     | high/medium                   | low                                    |
| TWLa2 - 31           | Lawley                     | high/medium                   | low                                    |
| TWLe1 - 59           | Leegomery Roundabout       | medium/low                    | low                                    |
| TWLi1 - 5            | Lightmoor                  | high                          | low                                    |
| TWLi1 - 7            | Lightmoor                  | medium                        | medium                                 |
| TWLi2 - 6            | Lightmoor                  | high                          | low                                    |
| TWLi2 - 8            | Lightmoor                  | high                          | low                                    |
| TWLi2 - 9            | Lightmoor                  | high/medium                   | medium/low                             |
| TWLi3 - 10           | Lightmoor                  | medium                        | medium/low                             |
| TWMu1 - 72           | Muxton                     | medium/low                    | medium                                 |
| TWMu2 - 70           | Muxton                     | medium                        | medium                                 |
| TWMu3 - 60           | Muxton                     | high/medium                   | low                                    |
| TWMu3 - 74           | Muxton                     | high/medium                   | low                                    |
| TWMu4 - 64           | Muxton                     | medium                        | high/medium                            |
| TWMu5 - 54           | Muxton                     | medium                        | low                                    |
| TWNe1 - 87           | Newport                    | medium                        | medium                                 |
| TWNe10 - 129         | Newport                    | medium/low                    | high/medium                            |
|                      |                            |                               |                                        |