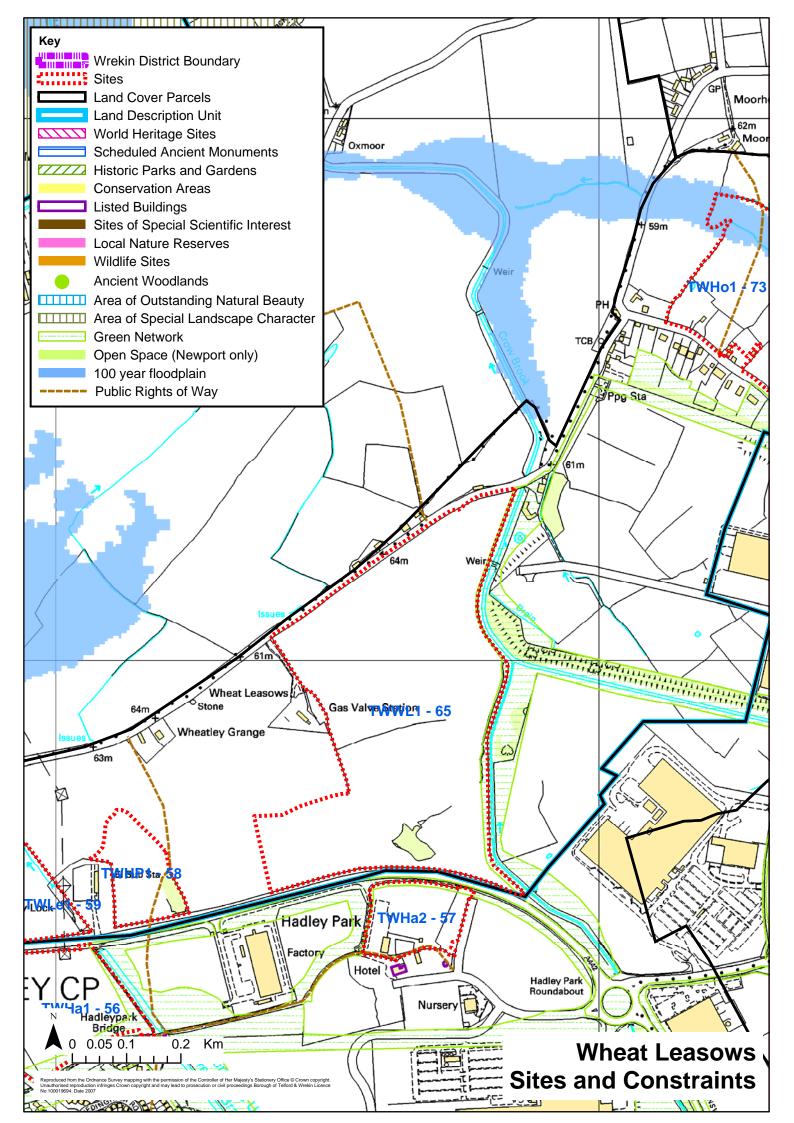

## Defining zones for assessment:

2.5 Zones are based on the sites put forward by the local authority for assessment. If these lie within LCPs they are usually kept as one unit unless they are very large with differing characteristics or relationship with the settlement edge. However, where they cross LCP boundaries they are subdivided to reflect the different characteristics of each LCP. The numbering reflects this sub division with the first number indicating the identified site, and the second the relevant LCP in which it lies. The areas identified are set out in Figure 1.

## 3.0 SUMMARY OF FINDINGS AND CONCLUSIONS

- 3.1 Overall, the study has found that there is capacity for housing around Telford, Newport and in some of the other settlements in the Borough.
- 3.2 Areas of higher sensitivity and lower capacity have tended to be those of intrinsically higher value, those in open countryside not closely associated with a settlement, acting as setting to conservation areas or listed buildings, in valley corridors, in floodplains, on steep or prominent slopes or those forming gaps between settlements. There is a need to protect in particular the landscapes of the valley bottoms which in a number of instances penetrate between and into settlements. Some zones assessed form an important visual setting to parts of a settlement and act as recreational and wildlife corridors and reservoirs.
- 3.3 Some settlement edges, usually consisting of housing estates, present an unsympathetic boundary with the countryside. In these cases, and combined with where the landscape itself has lower intrinsic sensitivity, the opportunity is taken to recommend a higher capacity for development. This is with the proviso that the development itself will present a positive edge in order to integrate and enhance the landscape. This is best achieved by a design or development brief including landscape, nature conservation and urban design/settlement edge objectives.
- 3.4 The landscape sensitivities and capacities of each zone are summarised in Table 1 and are shown in Figures 1-6.
- 3.5 In summary, there is high capacity for housing in two zones- in Tibberton and Waters Upton. High/medium landscape capacity for housing is found in 18 zones- in Arleston [2], Newport [6], Wellington [4], and one each in Hadley, High Ercall, Horsehay, Lawley, Muxton and Tibberton. There is medium capacity in a further 26 zones in Bratton, Cluddley, Hadley Park, High Ercall, Jackfield, Lawley, Lightmoor, Muxton, Newport, Preston upon the Weald Moors, The Nedge, Tibberton and Waters Upton. Some of these areas should only be considered for development in the longer term due to their current visual prominence and where advance planting is suggested if considered appropriate. Most zones [62%] are considered to be areas of constraint with low or medium/low capacity.
- 3.6 It is recommended that these findings are taken into consideration in the preparation of the Local Development Framework and the allocation of sites for housing development.