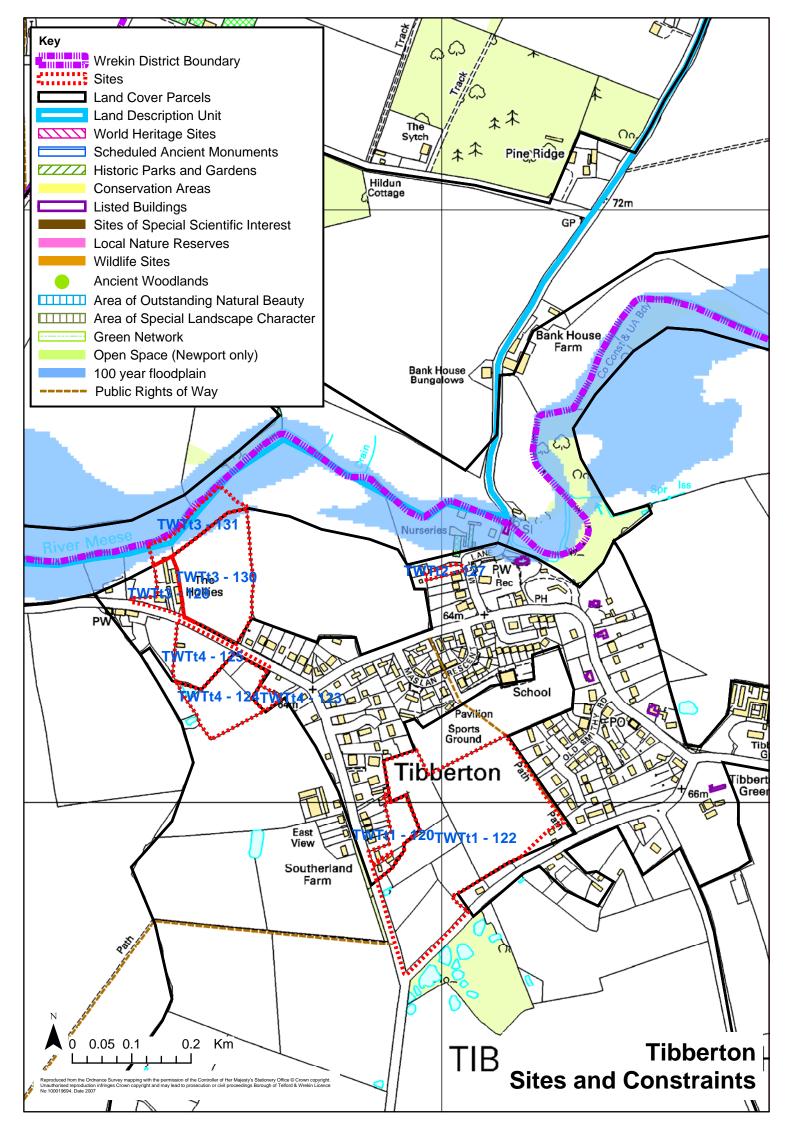

## Defining zones for assessment:

2.5 Zones are based on the sites put forward by the local authority for assessment. If these lie within LCPs they are usually kept as one unit unless they are very large with differing characteristics or relationship with the settlement edge. However, where they cross LCP boundaries they are subdivided to reflect the different characteristics of each LCP. The numbering reflects this sub division with the first number indicating the identified site, and the second the relevant LCP in which it lies. The areas identified are set out in Figure 1.

## 3.0 SUMMARY OF FINDINGS AND CONCLUSIONS

- 3.1 Overall, the study has found that there is capacity for housing around Telford, Newport and in some of the other settlements in the Borough.
- 3.2 Areas of higher sensitivity and lower capacity have tended to be those of intrinsically higher value, those in open countryside not closely associated with a settlement, acting as setting to conservation areas or listed buildings, in valley corridors, in floodplains, on steep or prominent slopes or those forming gaps between settlements. There is a need to protect in particular the landscapes of the valley bottoms which in a number of instances penetrate between and into settlements. Some zones assessed form an important visual setting to parts of a settlement and act as recreational and wildlife corridors and reservoirs.
- 3.3 Some settlement edges, usually consisting of housing estates, present an unsympathetic boundary with the countryside. In these cases, and combined with where the landscape itself has lower intrinsic sensitivity, the opportunity is taken to recommend a higher capacity for development. This is with the proviso that the development itself will present a positive edge in order to integrate and enhance the landscape. This is best achieved by a design or development brief including landscape, nature conservation and urban design/settlement edge objectives.
- 3.4 The landscape sensitivities and capacities of each zone are summarised in Table 1 and are shown in Figures 1-6.
- 3.5 In summary, there is high capacity for housing in two zones- in Tibberton and Waters Upton. High/medium landscape capacity for housing is found in 18 zones- in Arleston [2], Newport [6], Wellington [4], and one each in Hadley, High Ercall, Horsehay, Lawley, Muxton and Tibberton. There is medium capacity in a further 26 zones in Bratton, Cluddley, Hadley Park, High Ercall, Jackfield, Lawley, Lightmoor, Muxton, Newport, Preston upon the Weald Moors, The Nedge, Tibberton and Waters Upton. Some of these areas should only be considered for development in the longer term due to their current visual prominence and where advance planting is suggested if considered appropriate. Most zones [62%] are considered to be areas of constraint with low or medium/low capacity.
- 3.6 It is recommended that these findings are taken into consideration in the preparation of the Local Development Framework and the allocation of sites for housing development.