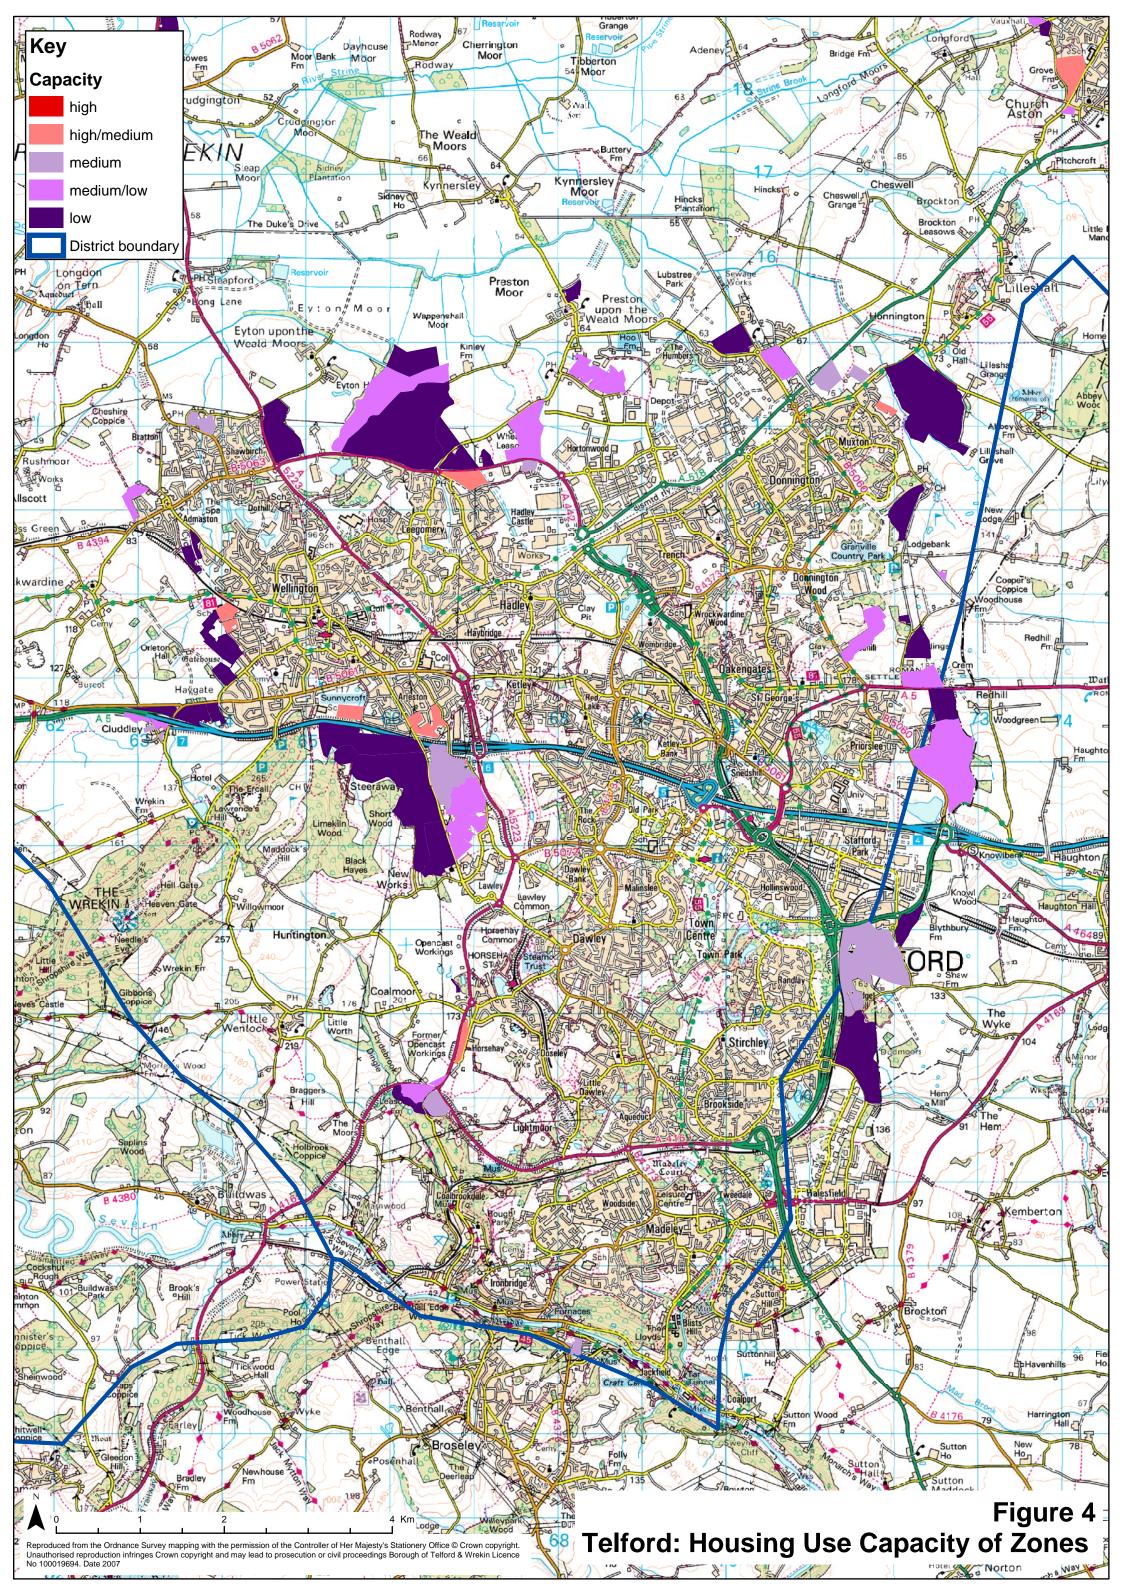

## 3.0 SUMMARY OF FINDINGS AND CONCLUSIONS

- 3.1 Overall, the study has found that there is capacity for housing around Telford, Newport and in some of the other settlements in the Borough.
- 3.2 Areas of higher sensitivity and lower capacity have tended to be those of intrinsically higher value, those in open countryside not closely associated with a settlement, acting as setting to conservation areas or listed buildings, in valley corridors, in floodplains, on steep or prominent slopes or those forming gaps between settlements. There is a need to protect in particular the landscapes of the valley bottoms which in a number of instances penetrate between and into settlements. Some zones assessed form an important visual setting to parts of a settlement and act as recreational and wildlife corridors and reservoirs.
- 3.3 Some settlement edges, usually consisting of housing estates, present an unsympathetic boundary with the countryside. In these cases, and combined with where the landscape itself has lower intrinsic sensitivity, the opportunity is taken to recommend a higher capacity for development. This is with the proviso that the development itself will present a positive edge in order to integrate and enhance the landscape. This is best achieved by a design or development brief including landscape, nature conservation and urban design/settlement edge objectives.
- 3.4 The landscape sensitivities and capacities of each zone are summarised in Table 1 and are shown in Figures 1-6.
- 3.5 In summary, there is high capacity for housing in two zones- in Tibberton and Waters Upton. High/medium landscape capacity for housing is found in 18 zones- in Arleston [2], Newport [6], Wellington [4], and one each in Hadley, High Ercall, Horsehay, Lawley, Muxton and Tibberton. There is medium capacity in a further 26 zones in Bratton, Cluddley, Hadley Park, High Ercall, Jackfield, Lawley, Lightmoor, Muxton, Newport, Preston upon the Weald Moors, The Nedge, Tibberton and Waters Upton. Some of these areas should only be considered for development in the longer term due to their current visual prominence and where advance planting is suggested if considered appropriate. Most zones [62%] are considered to be areas of constraint with low or medium/low capacity.
- 3.6 It is recommended that these findings are taken into consideration in the preparation of the Local Development Framework and the allocation of sites for housing development.