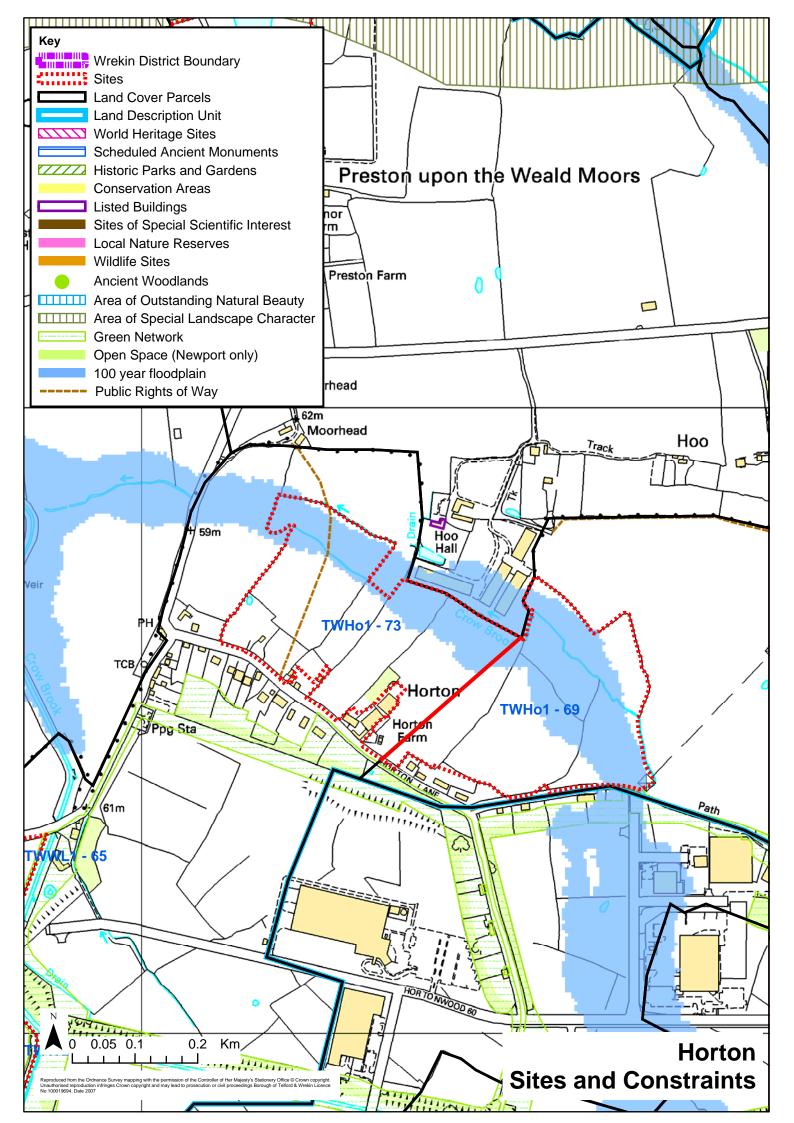

## Defining zones for assessment:

2.5 Zones are based on the sites put forward by the local authority for assessment. If these lie within LCPs they are usually kept as one unit unless they are very large with differing characteristics or relationship with the settlement edge. However, where they cross LCP boundaries they are subdivided to reflect the different characteristics of each LCP. The numbering reflects this sub division with the first number indicating the identified site, and the second the relevant LCP in which it lies. The areas identified are set out in Figure 1.

White Consultants 7 May 2009

Table 1 Telford and Wrekin zones landscape sensitivity and capacity

| Table I Telloru      | and wrekin zones landscape | sensitivity and capacity      |                                        |
|----------------------|----------------------------|-------------------------------|----------------------------------------|
| Zone no-<br>Site_LCP | Settlement                 | Zone landscape<br>sensitivity | Zone landscape<br>capacity for housing |
| TWAd1 - 55           | Admaston                   | medium                        | medium/low                             |
| TWAd2 - 53           | Admaston                   | high/medium                   | low                                    |
| TWAr1 - 35           | Arleston                   | medium/low                    | high/medium                            |
| TWAr1 - 38           | Arleston                   | medium/low                    | high/medium                            |
| TWBr1 - 61           | Bratton                    | medium                        | medium                                 |
| TWBr1 - 62           | Bratton                    | medium                        | medium                                 |
| TWBu1 - 4            | Buildwas                   | high/medium                   | low                                    |
| TWCI1 - 36           | Cluddley                   | medium/low                    | low                                    |
| TWCI2 - 33           | Cluddley                   | medium                        | medium/low                             |
| TWCI3 - 34           | Cluddley                   | medium                        | medium/low                             |
| TWCI4 - 28           | Cluddley                   | medium                        | medium                                 |
| TWCI5 - 26           | Cluddley                   | medium                        | medium                                 |
| TWDo1 - 77           | Donnington                 | high/medium                   | low                                    |
| TWDo2 - 78           | Donnington                 | high/medium                   | low                                    |
| TWDo3 - 75           | Donnington                 | medium/low                    | medium/low                             |
| TWGr1 - 46           | Redhill/Granville          | high/medium                   | low                                    |
| TWHa1 - 56           | Hadley                     | medium                        | high/medium                            |
| TWHa2 - 57           | Hadley Park                | high/medium                   | medium                                 |
| TWHE1 - 85           | High Ercall                | medium/low                    | high/medium                            |
| TWHE2 - 83           | High Ercall                | medium                        | medium                                 |
| TWHE2 - 84           | Upper Ercall               | medium/low                    | medium/low                             |
| TWHE3 - 81           | High Ercall                | high/medium                   | low                                    |
| TWHE3 - 82           | High Ercall                | medium                        | medium                                 |
| TWHh1 - 11           | Horsehay                   | medium/low                    | high/medium                            |
| TWHh2 - 13           | Horsehay                   | high                          | low                                    |
| TWHo1 - 69           | Horton                     | medium                        | medium/low                             |
| TWHo1 - 73           | Horton                     | high/medium                   | medium/low                             |
| TWHP1 - 58           | Hadley Park                | medium/low                    | low                                    |
| TWJf1 - 1            | Jackfield                  | high                          | low                                    |
| TWJf1 - 2            | Jackfield                  | high/medium                   | medium/low                             |
| TWJf2 - 3            | Jackfield                  | high/medium                   | medium                                 |
| TWLa1 - 20           | Lawley                     | high/medium                   | medium/low                             |
| TWLa1 - 21           | Lawley                     | low                           | high/medium                            |
| TWLa1 - 22           | Lawley                     | medium                        | medium                                 |
| TWLa1 - 25           | Lawley                     | medium                        | medium                                 |
| TWLa2 - 19           | Lawley                     | high/medium                   | low                                    |
| TWLa2 - 24           | Lawley                     | high/medium                   | low                                    |
| TWLa2 - 27           | Lawley                     | high/medium                   | low                                    |
| TWLa2 - 31           | Lawley                     | high/medium                   | low                                    |
| TWLe1 - 59           | Leegomery Roundabout       | medium/low                    | low                                    |
| TWLi1 - 5            | Lightmoor                  | high                          | low                                    |
| TWLi1 - 7            | Lightmoor                  | medium                        | medium                                 |
| TWLi2 - 6            | Lightmoor                  | high                          | low                                    |
| TWLi2 - 8            | Lightmoor                  | high                          | low                                    |
| TWLi2 - 9            | Lightmoor                  | high/medium                   | medium/low                             |
| TWLi3 - 10           | Lightmoor                  | medium                        | medium/low                             |
| TWMu1 - 72           | Muxton                     | medium/low                    | medium                                 |
| TWMu2 - 70           | Muxton                     | medium                        | medium                                 |
| TWMu3 - 60           | Muxton                     | high/medium                   | low                                    |
| TWMu3 - 74           | Muxton                     | high/medium                   | low                                    |
| TWMu4 - 64           | Muxton                     | medium                        | high/medium                            |
| TWMu5 - 54           | Muxton                     | medium                        | low                                    |
| TWNe1 - 87           | Newport                    | medium                        | medium                                 |
| TWNe10 - 129         | Newport                    | medium/low                    | high/medium                            |
|                      |                            |                               |                                        |