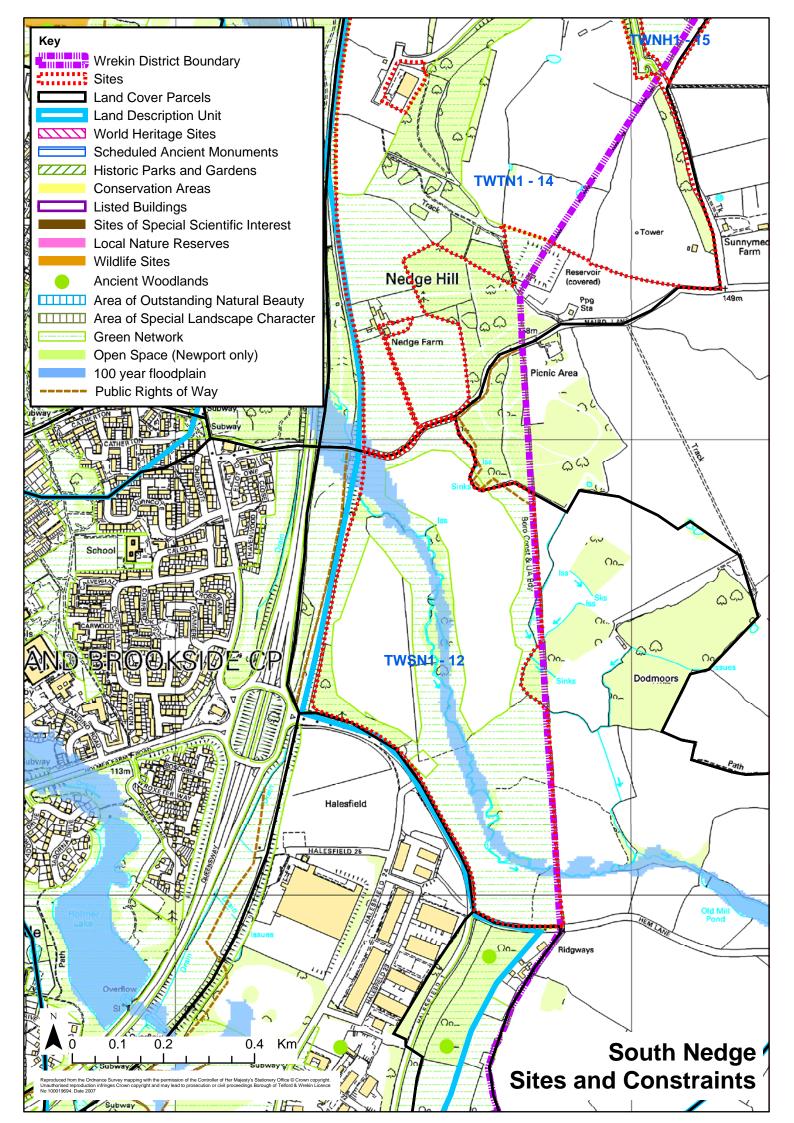

## Defining zones for assessment:

2.5 Zones are based on the sites put forward by the local authority for assessment. If these lie within LCPs they are usually kept as one unit unless they are very large with differing characteristics or relationship with the settlement edge. However, where they cross LCP boundaries they are subdivided to reflect the different characteristics of each LCP. The numbering reflects this sub division with the first number indicating the identified site, and the second the relevant LCP in which it lies. The areas identified are set out in Figure 1.