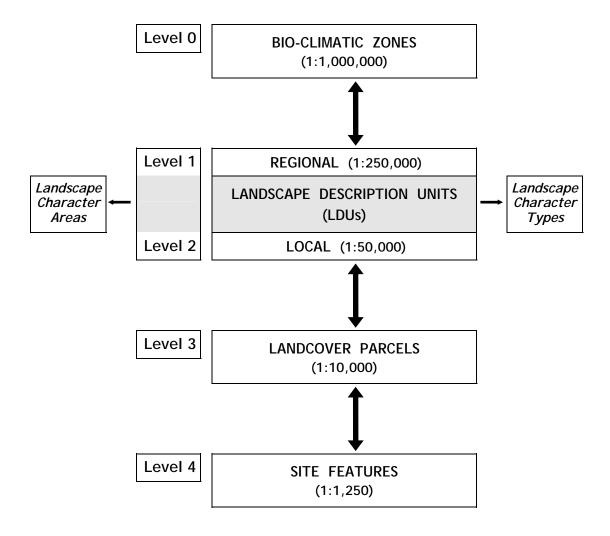

## 2.0 METHOD

- 2.1 This study is a technical exercise and the report uses a number of technical terms for precision and as a means for reaching conclusions on sensitivity and capacity. These terms are defined in the Glossary in Appendix 1. We have taken into consideration Countryside Agency 'Topic Paper 6: Techniques and Criteria for Judging Capacity and Sensitivity [2004]'. Sensitivity is taken to mean the sensitivity of the landscape itself, irrespective of the type of change which may be under consideration. It is a combination of the sensitivity of the landscape resource [including its historical and ecological features and elements] and the visual sensitivity of the landscape [such as views and visibility]. For the purposes of this study it also includes landscape value [including designations]. Capacity is taken to mean the ability of a landscape to accommodate different amounts of change for a development of a specific type.
- 2.2 Key tasks are explained in more detail:
  - Definition of Sensitivity
- 2.3 The Shropshire County Council landscape character assessment is at a broad scale identifying landscape description units [LDUs] and ascribing characteristics. For each of these units the team has carried out an assessment of intrinsic sensitivity. These are divided into ecological sensitivity (see Figure A1),

White Consultants 3 May 2009

cultural sensitivity [see Figure A2), visual sensitivity and tranquillity. The latter two aspects are not attached because a more detailed visibility and tranquillity assessments related to each specific area is presented in this study. The County landscape assessment provides the background to the detailed analysis of sensitivity and capacity that is the subject of this study. It should be noted that the LDUs cover countryside only and do not extend into the built-up parts of the borough such as Telford and Newport. Box 1 shows a summary of the process undertaken which is then further explained in the text.