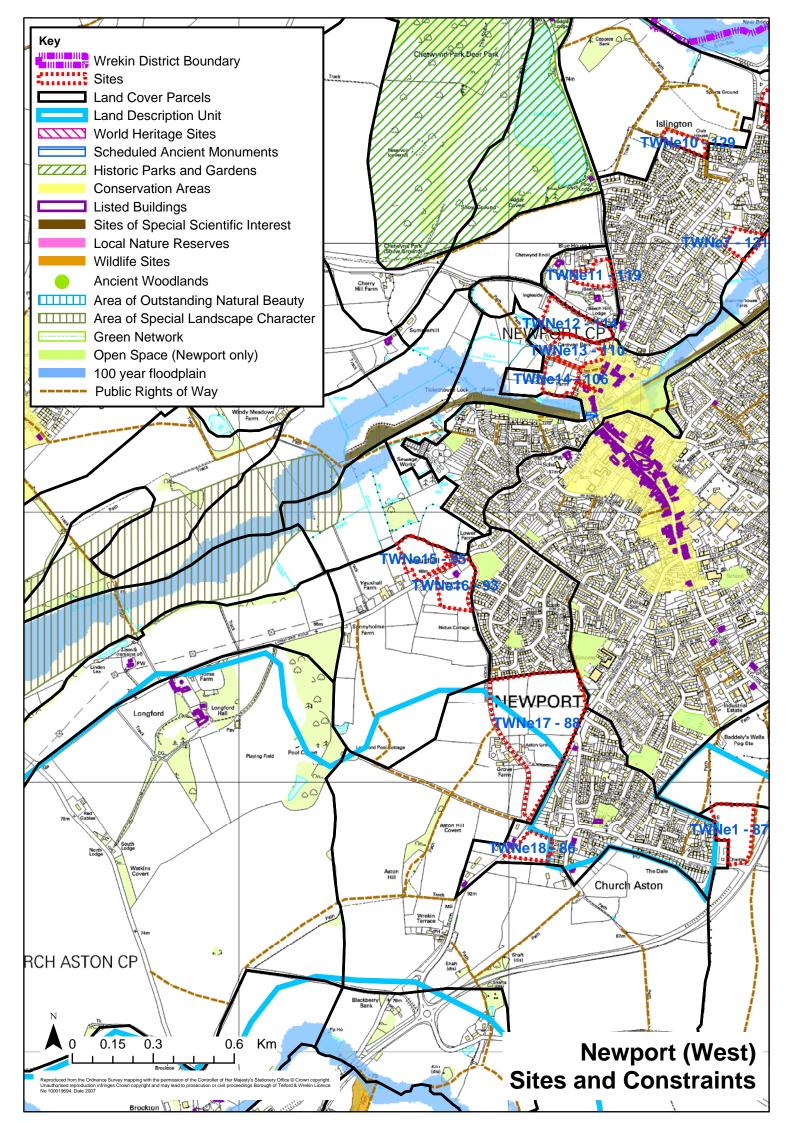

White Consultants 7 May 2009

Table 1 Telford and Wrekin zones landscape sensitivity and capacity

| Table I Telloru      | and wrekin zones landscape | sensitivity and capacity      |                                        |
|----------------------|----------------------------|-------------------------------|----------------------------------------|
| Zone no-<br>Site_LCP | Settlement                 | Zone landscape<br>sensitivity | Zone landscape<br>capacity for housing |
| TWAd1 - 55           | Admaston                   | medium                        | medium/low                             |
| TWAd2 - 53           | Admaston                   | high/medium                   | low                                    |
| TWAr1 - 35           | Arleston                   | medium/low                    | high/medium                            |
| TWAr1 - 38           | Arleston                   | medium/low                    | high/medium                            |
| TWBr1 - 61           | Bratton                    | medium                        | medium                                 |
| TWBr1 - 62           | Bratton                    | medium                        | medium                                 |
| TWBu1 - 4            | Buildwas                   | high/medium                   | low                                    |
| TWCI1 - 36           | Cluddley                   | medium/low                    | low                                    |
| TWCI2 - 33           | Cluddley                   | medium                        | medium/low                             |
| TWCI3 - 34           | Cluddley                   | medium                        | medium/low                             |
| TWCI4 - 28           | Cluddley                   | medium                        | medium                                 |
| TWCI5 - 26           | Cluddley                   | medium                        | medium                                 |
| TWDo1 - 77           | Donnington                 | high/medium                   | low                                    |
| TWDo2 - 78           | Donnington                 | high/medium                   | low                                    |
| TWDo3 - 75           | Donnington                 | medium/low                    | medium/low                             |
| TWGr1 - 46           | Redhill/Granville          | high/medium                   | low                                    |
| TWHa1 - 56           | Hadley                     | medium                        | high/medium                            |
| TWHa2 - 57           | Hadley Park                | high/medium                   | medium                                 |
| TWHE1 - 85           | High Ercall                | medium/low                    | high/medium                            |
| TWHE2 - 83           | High Ercall                | medium                        | medium                                 |
| TWHE2 - 84           | Upper Ercall               | medium/low                    | medium/low                             |
| TWHE3 - 81           | High Ercall                | high/medium                   | low                                    |
| TWHE3 - 82           | High Ercall                | medium                        | medium                                 |
| TWHh1 - 11           | Horsehay                   | medium/low                    | high/medium                            |
| TWHh2 - 13           | Horsehay                   | high                          | low                                    |
| TWHo1 - 69           | Horton                     | medium                        | medium/low                             |
| TWHo1 - 73           | Horton                     | high/medium                   | medium/low                             |
| TWHP1 - 58           | Hadley Park                | medium/low                    | low                                    |
| TWJf1 - 1            | Jackfield                  | high                          | low                                    |
| TWJf1 - 2            | Jackfield                  | high/medium                   | medium/low                             |
| TWJf2 - 3            | Jackfield                  | high/medium                   | medium                                 |
| TWLa1 - 20           | Lawley                     | high/medium                   | medium/low                             |
| TWLa1 - 21           | Lawley                     | low                           | high/medium                            |
| TWLa1 - 22           | Lawley                     | medium                        | medium                                 |
| TWLa1 - 25           | Lawley                     | medium                        | medium                                 |
| TWLa2 - 19           | Lawley                     | high/medium                   | low                                    |
| TWLa2 - 24           | Lawley                     | high/medium                   | low                                    |
| TWLa2 - 27           | Lawley                     | high/medium                   | low                                    |
| TWLa2 - 31           | Lawley                     | high/medium                   | low                                    |
| TWLe1 - 59           | Leegomery Roundabout       | medium/low                    | low                                    |
| TWLi1 - 5            | Lightmoor                  | high                          | low                                    |
| TWLi1 - 7            | Lightmoor                  | medium                        | medium                                 |
| TWLi2 - 6            | Lightmoor                  | high                          | low                                    |
| TWLi2 - 8            | Lightmoor                  | high                          | low                                    |
| TWLi2 - 9            | Lightmoor                  | high/medium                   | medium/low                             |
| TWLi3 - 10           | Lightmoor                  | medium                        | medium/low                             |
| TWMu1 - 72           | Muxton                     | medium/low                    | medium                                 |
| TWMu2 - 70           | Muxton                     | medium                        | medium                                 |
| TWMu3 - 60           | Muxton                     | high/medium                   | low                                    |
| TWMu3 - 74           | Muxton                     | high/medium                   | low                                    |
| TWMu4 - 64           | Muxton                     | medium                        | high/medium                            |
| TWMu5 - 54           | Muxton                     | medium                        | low                                    |
| TWNe1 - 87           | Newport                    | medium                        | medium                                 |
| TWNe10 - 129         | Newport                    | medium/low                    | high/medium                            |
|                      |                            |                               |                                        |