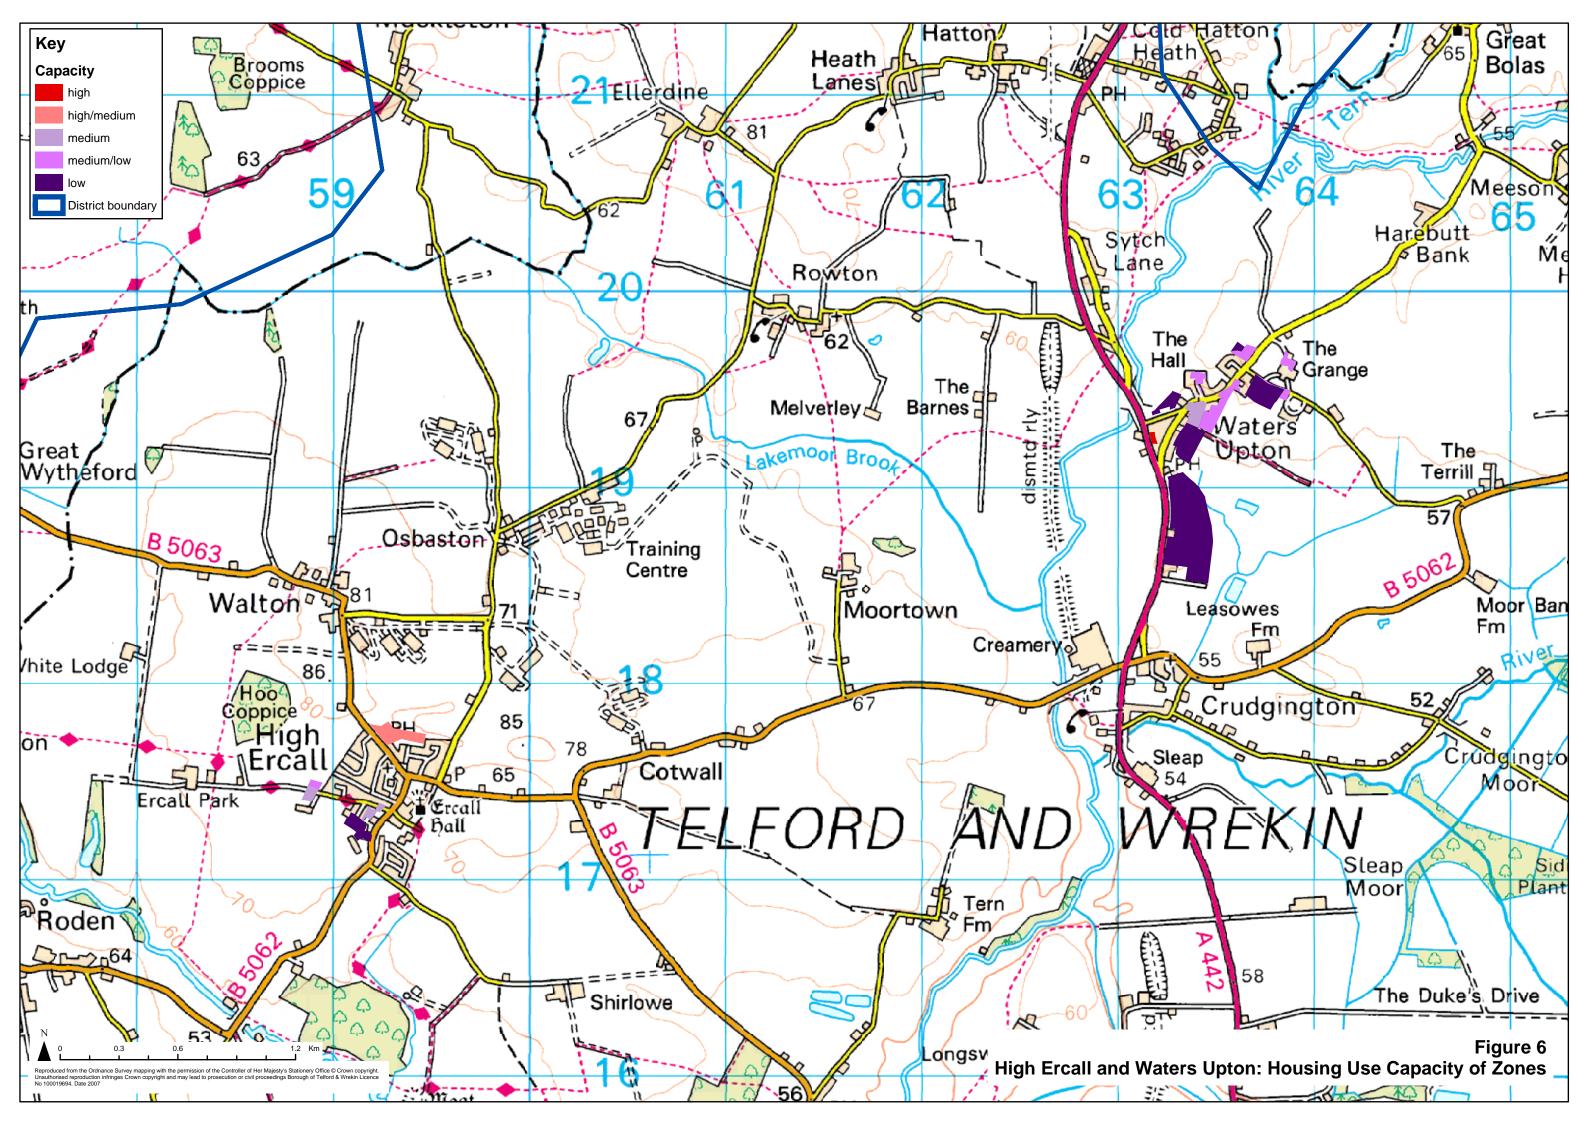

## Defining zones for assessment:

2.5 Zones are based on the sites put forward by the local authority for assessment. If these lie within LCPs they are usually kept as one unit unless they are very large with differing characteristics or relationship with the settlement edge. However, where they cross LCP boundaries they are subdivided to reflect the different characteristics of each LCP. The numbering reflects this sub division with the first number indicating the identified site, and the second the relevant LCP in which it lies. The areas identified are set out in Figure 1.

## 3.0 SUMMARY OF FINDINGS AND CONCLUSIONS

- 3.1 Overall, the study has found that there is capacity for housing around Telford, Newport and in some of the other settlements in the Borough.
- 3.2 Areas of higher sensitivity and lower capacity have tended to be those of intrinsically higher value, those in open countryside not closely associated with a settlement, acting as setting to conservation areas or listed buildings, in valley corridors, in floodplains, on steep or prominent slopes or those forming gaps between settlements. There is a need to protect in particular the landscapes of the valley bottoms which in a number of instances penetrate between and into settlements. Some zones assessed form an important visual setting to parts of a settlement and act as recreational and wildlife corridors and reservoirs.
- 3.3 Some settlement edges, usually consisting of housing estates, present an unsympathetic boundary with the countryside. In these cases, and combined with where the landscape itself has lower intrinsic sensitivity, the opportunity is taken to recommend a higher capacity for development. This is with the proviso that the development itself will present a positive edge in order to integrate and enhance the landscape. This is best achieved by a design or development brief including landscape, nature conservation and urban design/settlement edge objectives.
- 3.4 The landscape sensitivities and capacities of each zone are summarised in Table 1 and are shown in Figures 1-6.
- 3.5 In summary, there is high capacity for housing in two zones- in Tibberton and Waters Upton. High/medium landscape capacity for housing is found in 18 zones- in Arleston [2], Newport [6], Wellington [4], and one each in Hadley, High Ercall, Horsehay, Lawley, Muxton and Tibberton. There is medium capacity in a further 26 zones in Bratton, Cluddley, Hadley Park, High Ercall, Jackfield, Lawley, Lightmoor, Muxton, Newport, Preston upon the Weald Moors, The Nedge, Tibberton and Waters Upton. Some of these areas should only be considered for development in the longer term due to their current visual prominence and where advance planting is suggested if considered appropriate. Most zones [62%] are considered to be areas of constraint with low or medium/low capacity.
- 3.6 It is recommended that these findings are taken into consideration in the preparation of the Local Development Framework and the allocation of sites for housing development.

White Consultants 7 May 2009

Table 1 Telford and Wrekin zones landscape sensitivity and capacity

| Table I Telloru      | and wrekin zones landscape | sensitivity and capacity      |                                        |
|----------------------|----------------------------|-------------------------------|----------------------------------------|
| Zone no-<br>Site_LCP | Settlement                 | Zone landscape<br>sensitivity | Zone landscape<br>capacity for housing |
| TWAd1 - 55           | Admaston                   | medium                        | medium/low                             |
| TWAd2 - 53           | Admaston                   | high/medium                   | low                                    |
| TWAr1 - 35           | Arleston                   | medium/low                    | high/medium                            |
| TWAr1 - 38           | Arleston                   | medium/low                    | high/medium                            |
| TWBr1 - 61           | Bratton                    | medium                        | medium                                 |
| TWBr1 - 62           | Bratton                    | medium                        | medium                                 |
| TWBu1 - 4            | Buildwas                   | high/medium                   | low                                    |
| TWCI1 - 36           | Cluddley                   | medium/low                    | low                                    |
| TWCI2 - 33           | Cluddley                   | medium                        | medium/low                             |
| TWCI3 - 34           | Cluddley                   | medium                        | medium/low                             |
| TWCI4 - 28           | Cluddley                   | medium                        | medium                                 |
| TWCI5 - 26           | Cluddley                   | medium                        | medium                                 |
| TWDo1 - 77           | Donnington                 | high/medium                   | low                                    |
| TWDo2 - 78           | Donnington                 | high/medium                   | low                                    |
| TWDo3 - 75           | Donnington                 | medium/low                    | medium/low                             |
| TWGr1 - 46           | Redhill/Granville          | high/medium                   | low                                    |
| TWHa1 - 56           | Hadley                     | medium                        | high/medium                            |
| TWHa2 - 57           | Hadley Park                | high/medium                   | medium                                 |
| TWHE1 - 85           | High Ercall                | medium/low                    | high/medium                            |
| TWHE2 - 83           | High Ercall                | medium                        | medium                                 |
| TWHE2 - 84           | Upper Ercall               | medium/low                    | medium/low                             |
| TWHE3 - 81           | High Ercall                | high/medium                   | low                                    |
| TWHE3 - 82           | High Ercall                | medium                        | medium                                 |
| TWHh1 - 11           | Horsehay                   | medium/low                    | high/medium                            |
| TWHh2 - 13           | Horsehay                   | high                          | low                                    |
| TWHo1 - 69           | Horton                     | medium                        | medium/low                             |
| TWHo1 - 73           | Horton                     | high/medium                   | medium/low                             |
| TWHP1 - 58           | Hadley Park                | medium/low                    | low                                    |
| TWJf1 - 1            | Jackfield                  | high                          | low                                    |
| TWJf1 - 2            | Jackfield                  | high/medium                   | medium/low                             |
| TWJf2 - 3            | Jackfield                  | high/medium                   | medium                                 |
| TWLa1 - 20           | Lawley                     | high/medium                   | medium/low                             |
| TWLa1 - 21           | Lawley                     | low                           | high/medium                            |
| TWLa1 - 22           | Lawley                     | medium                        | medium                                 |
| TWLa1 - 25           | Lawley                     | medium                        | medium                                 |
| TWLa2 - 19           | Lawley                     | high/medium                   | low                                    |
| TWLa2 - 24           | Lawley                     | high/medium                   | low                                    |
| TWLa2 - 27           | Lawley                     | high/medium                   | low                                    |
| TWLa2 - 31           | Lawley                     | high/medium                   | low                                    |
| TWLe1 - 59           | Leegomery Roundabout       | medium/low                    | low                                    |
| TWLi1 - 5            | Lightmoor                  | high                          | low                                    |
| TWLi1 - 7            | Lightmoor                  | medium                        | medium                                 |
| TWLi2 - 6            | Lightmoor                  | high                          | low                                    |
| TWLi2 - 8            | Lightmoor                  | high                          | low                                    |
| TWLi2 - 9            | Lightmoor                  | high/medium                   | medium/low                             |
| TWLi3 - 10           | Lightmoor                  | medium                        | medium/low                             |
| TWMu1 - 72           | Muxton                     | medium/low                    | medium                                 |
| TWMu2 - 70           | Muxton                     | medium                        | medium                                 |
| TWMu3 - 60           | Muxton                     | high/medium                   | low                                    |
| TWMu3 - 74           | Muxton                     | high/medium                   | low                                    |
| TWMu4 - 64           | Muxton                     | medium                        | high/medium                            |
| TWMu5 - 54           | Muxton                     | medium                        | low                                    |
| TWNe1 - 87           | Newport                    | medium                        | medium                                 |
| TWNe10 - 129         | Newport                    | medium/low                    | high/medium                            |
|                      |                            |                               |                                        |