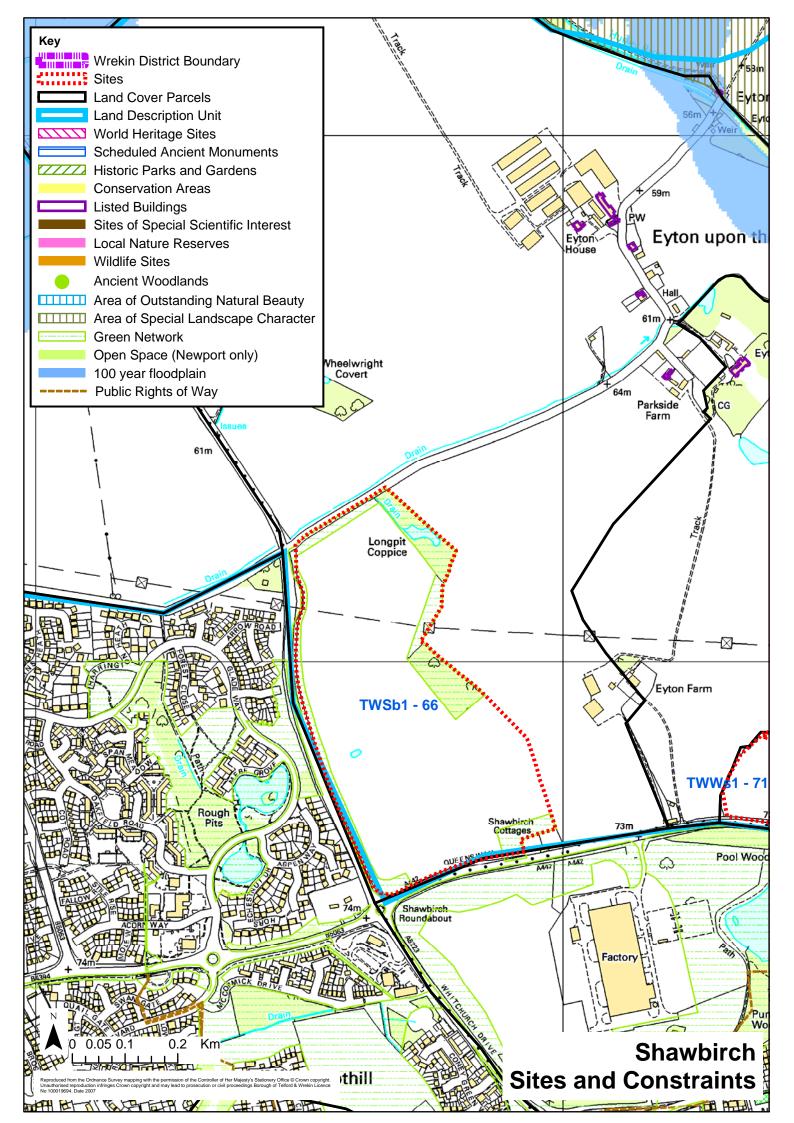

## Defining zones for assessment:

2.5 Zones are based on the sites put forward by the local authority for assessment. If these lie within LCPs they are usually kept as one unit unless they are very large with differing characteristics or relationship with the settlement edge. However, where they cross LCP boundaries they are subdivided to reflect the different characteristics of each LCP. The numbering reflects this sub division with the first number indicating the identified site, and the second the relevant LCP in which it lies. The areas identified are set out in Figure 1.