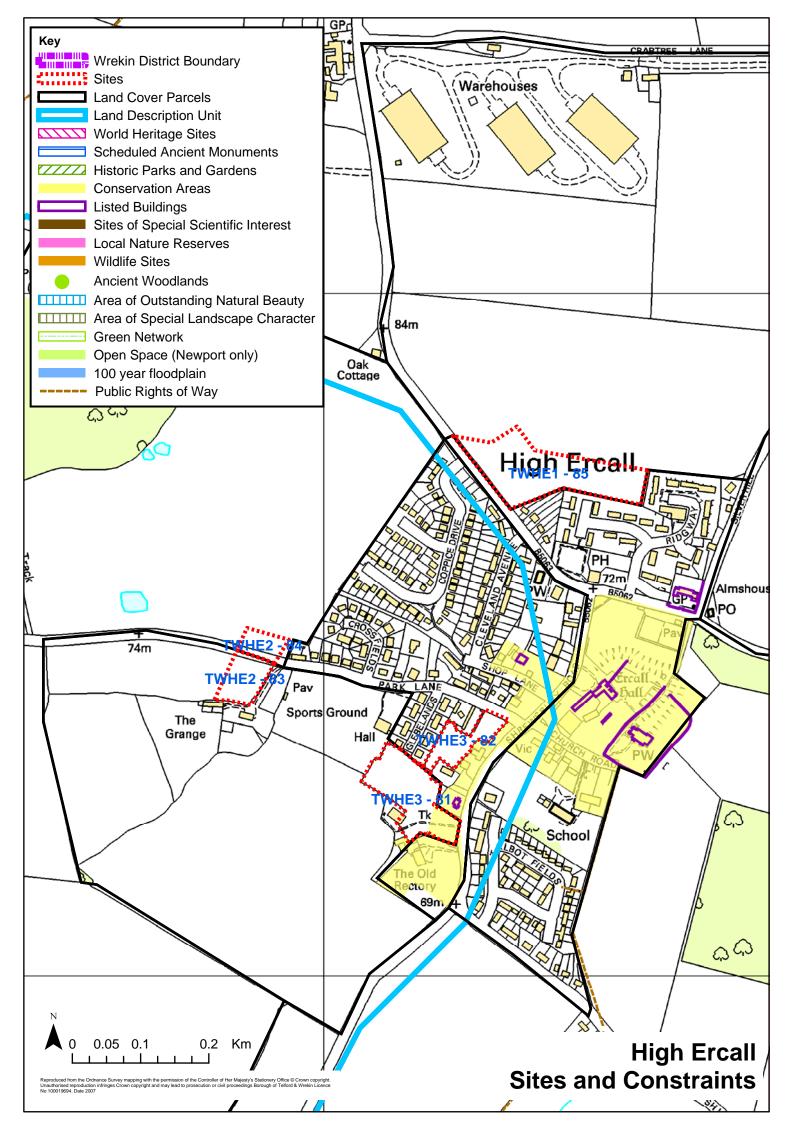

## Defining zones for assessment:

2.5 Zones are based on the sites put forward by the local authority for assessment. If these lie within LCPs they are usually kept as one unit unless they are very large with differing characteristics or relationship with the settlement edge. However, where they cross LCP boundaries they are subdivided to reflect the different characteristics of each LCP. The numbering reflects this sub division with the first number indicating the identified site, and the second the relevant LCP in which it lies. The areas identified are set out in Figure 1.

White Consultants 7 May 2009

Table 1 Telford and Wrekin zones landscape sensitivity and capacity

| Table I Telloru      | and wrekin zones landscape | sensitivity and capacity      |                                        |
|----------------------|----------------------------|-------------------------------|----------------------------------------|
| Zone no-<br>Site_LCP | Settlement                 | Zone landscape<br>sensitivity | Zone landscape<br>capacity for housing |
| TWAd1 - 55           | Admaston                   | medium                        | medium/low                             |
| TWAd2 - 53           | Admaston                   | high/medium                   | low                                    |
| TWAr1 - 35           | Arleston                   | medium/low                    | high/medium                            |
| TWAr1 - 38           | Arleston                   | medium/low                    | high/medium                            |
| TWBr1 - 61           | Bratton                    | medium                        | medium                                 |
| TWBr1 - 62           | Bratton                    | medium                        | medium                                 |
| TWBu1 - 4            | Buildwas                   | high/medium                   | low                                    |
| TWCI1 - 36           | Cluddley                   | medium/low                    | low                                    |
| TWCI2 - 33           | Cluddley                   | medium                        | medium/low                             |
| TWCI3 - 34           | Cluddley                   | medium                        | medium/low                             |
| TWCI4 - 28           | Cluddley                   | medium                        | medium                                 |
| TWCI5 - 26           | Cluddley                   | medium                        | medium                                 |
| TWDo1 - 77           | Donnington                 | high/medium                   | low                                    |
| TWDo2 - 78           | Donnington                 | high/medium                   | low                                    |
| TWDo3 - 75           | Donnington                 | medium/low                    | medium/low                             |
| TWGr1 - 46           | Redhill/Granville          | high/medium                   | low                                    |
| TWHa1 - 56           | Hadley                     | medium                        | high/medium                            |
| TWHa2 - 57           | Hadley Park                | high/medium                   | medium                                 |
| TWHE1 - 85           | High Ercall                | medium/low                    | high/medium                            |
| TWHE2 - 83           | High Ercall                | medium                        | medium                                 |
| TWHE2 - 84           | Upper Ercall               | medium/low                    | medium/low                             |
| TWHE3 - 81           | High Ercall                | high/medium                   | low                                    |
| TWHE3 - 82           | High Ercall                | medium                        | medium                                 |
| TWHh1 - 11           | Horsehay                   | medium/low                    | high/medium                            |
| TWHh2 - 13           | Horsehay                   | high                          | low                                    |
| TWHo1 - 69           | Horton                     | medium                        | medium/low                             |
| TWHo1 - 73           | Horton                     | high/medium                   | medium/low                             |
| TWHP1 - 58           | Hadley Park                | medium/low                    | low                                    |
| TWJf1 - 1            | Jackfield                  | high                          | low                                    |
| TWJf1 - 2            | Jackfield                  | high/medium                   | medium/low                             |
| TWJf2 - 3            | Jackfield                  | high/medium                   | medium                                 |
| TWLa1 - 20           | Lawley                     | high/medium                   | medium/low                             |
| TWLa1 - 21           | Lawley                     | low                           | high/medium                            |
| TWLa1 - 22           | Lawley                     | medium                        | medium                                 |
| TWLa1 - 25           | Lawley                     | medium                        | medium                                 |
| TWLa2 - 19           | Lawley                     | high/medium                   | low                                    |
| TWLa2 - 24           | Lawley                     | high/medium                   | low                                    |
| TWLa2 - 27           | Lawley                     | high/medium                   | low                                    |
| TWLa2 - 31           | Lawley                     | high/medium                   | low                                    |
| TWLe1 - 59           | Leegomery Roundabout       | medium/low                    | low                                    |
| TWLi1 - 5            | Lightmoor                  | high                          | low                                    |
| TWLi1 - 7            | Lightmoor                  | medium                        | medium                                 |
| TWLi2 - 6            | Lightmoor                  | high                          | low                                    |
| TWLi2 - 8            | Lightmoor                  | high                          | low                                    |
| TWLi2 - 9            | Lightmoor                  | high/medium                   | medium/low                             |
| TWLi3 - 10           | Lightmoor                  | medium                        | medium/low                             |
| TWMu1 - 72           | Muxton                     | medium/low                    | medium                                 |
| TWMu2 - 70           | Muxton                     | medium                        | medium                                 |
| TWMu3 - 60           | Muxton                     | high/medium                   | low                                    |
| TWMu3 - 74           | Muxton                     | high/medium                   | low                                    |
| TWMu4 - 64           | Muxton                     | medium                        | high/medium                            |
| TWMu5 - 54           | Muxton                     | medium                        | low                                    |
| TWNe1 - 87           | Newport                    | medium                        | medium                                 |
| TWNe10 - 129         | Newport                    | medium/low                    | high/medium                            |
|                      |                            |                               |                                        |