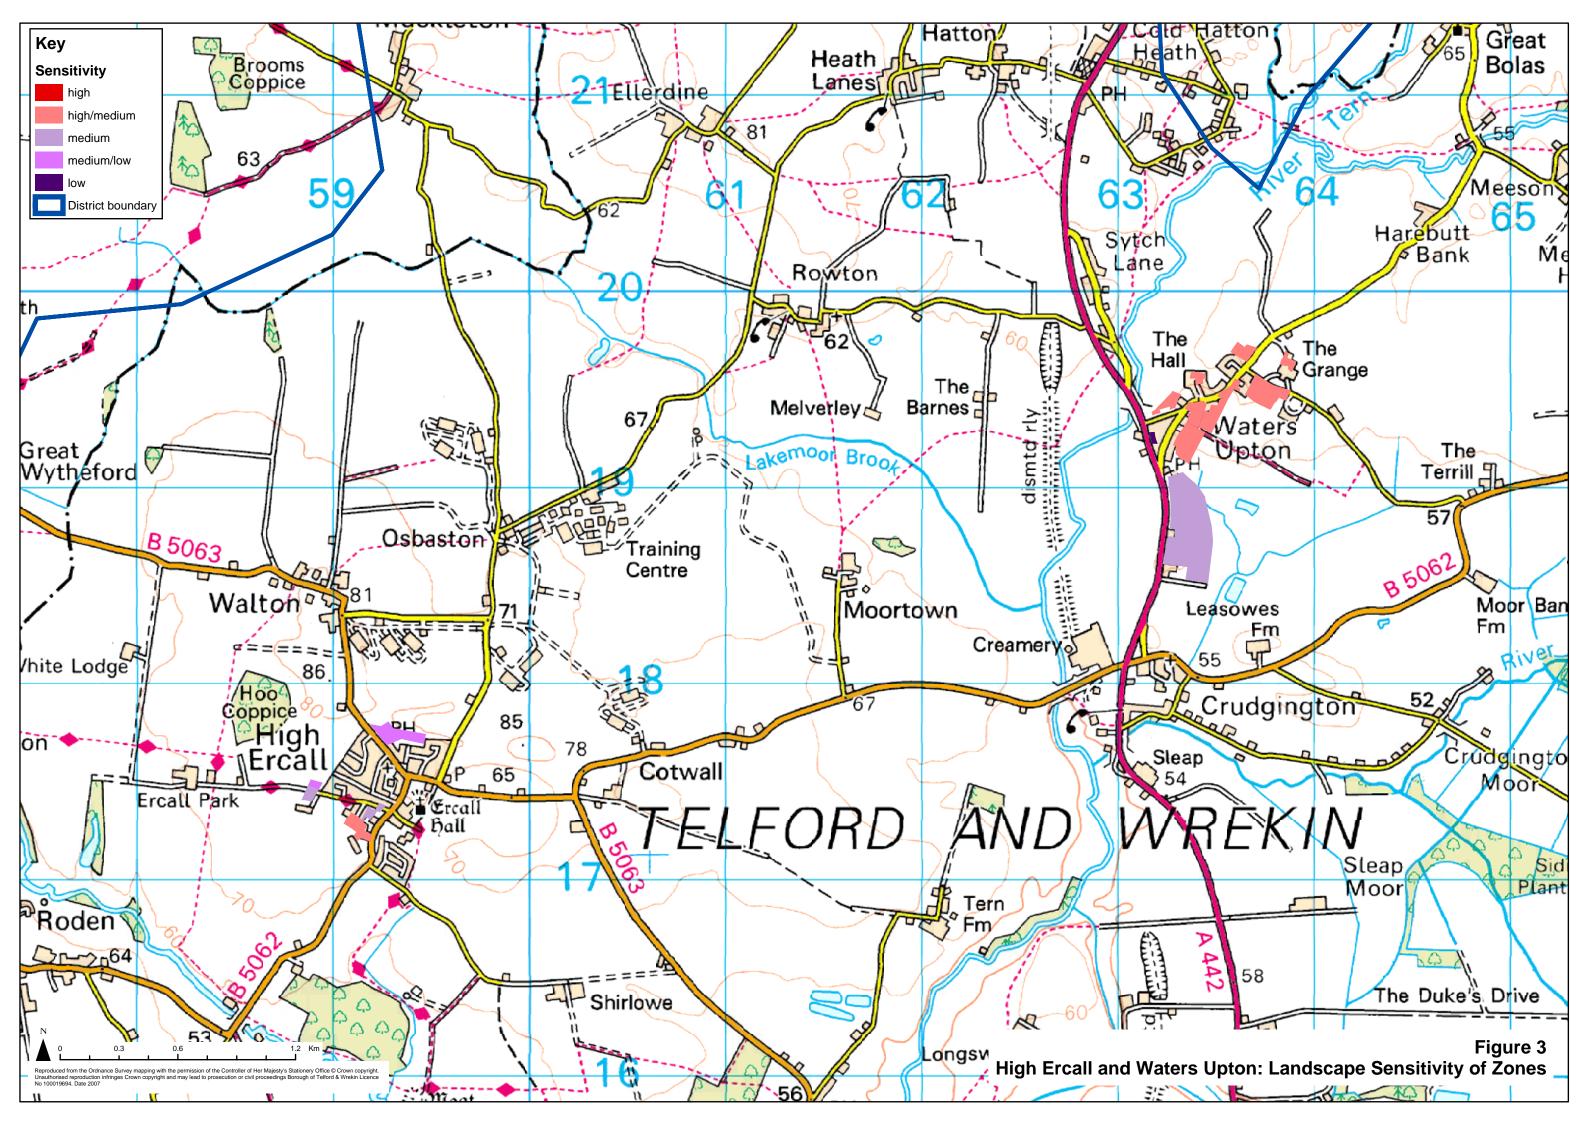

## 3.0 SUMMARY OF FINDINGS AND CONCLUSIONS

- 3.1 Overall, the study has found that there is capacity for housing around Telford, Newport and in some of the other settlements in the Borough.
- 3.2 Areas of higher sensitivity and lower capacity have tended to be those of intrinsically higher value, those in open countryside not closely associated with a settlement, acting as setting to conservation areas or listed buildings, in valley corridors, in floodplains, on steep or prominent slopes or those forming gaps between settlements. There is a need to protect in particular the landscapes of the valley bottoms which in a number of instances penetrate between and into settlements. Some zones assessed form an important visual setting to parts of a settlement and act as recreational and wildlife corridors and reservoirs.
- 3.3 Some settlement edges, usually consisting of housing estates, present an unsympathetic boundary with the countryside. In these cases, and combined with where the landscape itself has lower intrinsic sensitivity, the opportunity is taken to recommend a higher capacity for development. This is with the proviso that the development itself will present a positive edge in order to integrate and enhance the landscape. This is best achieved by a design or development brief including landscape, nature conservation and urban design/settlement edge objectives.
- 3.4 The landscape sensitivities and capacities of each zone are summarised in Table 1 and are shown in Figures 1-6.
- 3.5 In summary, there is high capacity for housing in two zones- in Tibberton and Waters Upton. High/medium landscape capacity for housing is found in 18 zones- in Arleston [2], Newport [6], Wellington [4], and one each in Hadley, High Ercall, Horsehay, Lawley, Muxton and Tibberton. There is medium capacity in a further 26 zones in Bratton, Cluddley, Hadley Park, High Ercall, Jackfield, Lawley, Lightmoor, Muxton, Newport, Preston upon the Weald Moors, The Nedge, Tibberton and Waters Upton. Some of these areas should only be considered for development in the longer term due to their current visual prominence and where advance planting is suggested if considered appropriate. Most zones [62%] are considered to be areas of constraint with low or medium/low capacity.
- 3.6 It is recommended that these findings are taken into consideration in the preparation of the Local Development Framework and the allocation of sites for housing development.