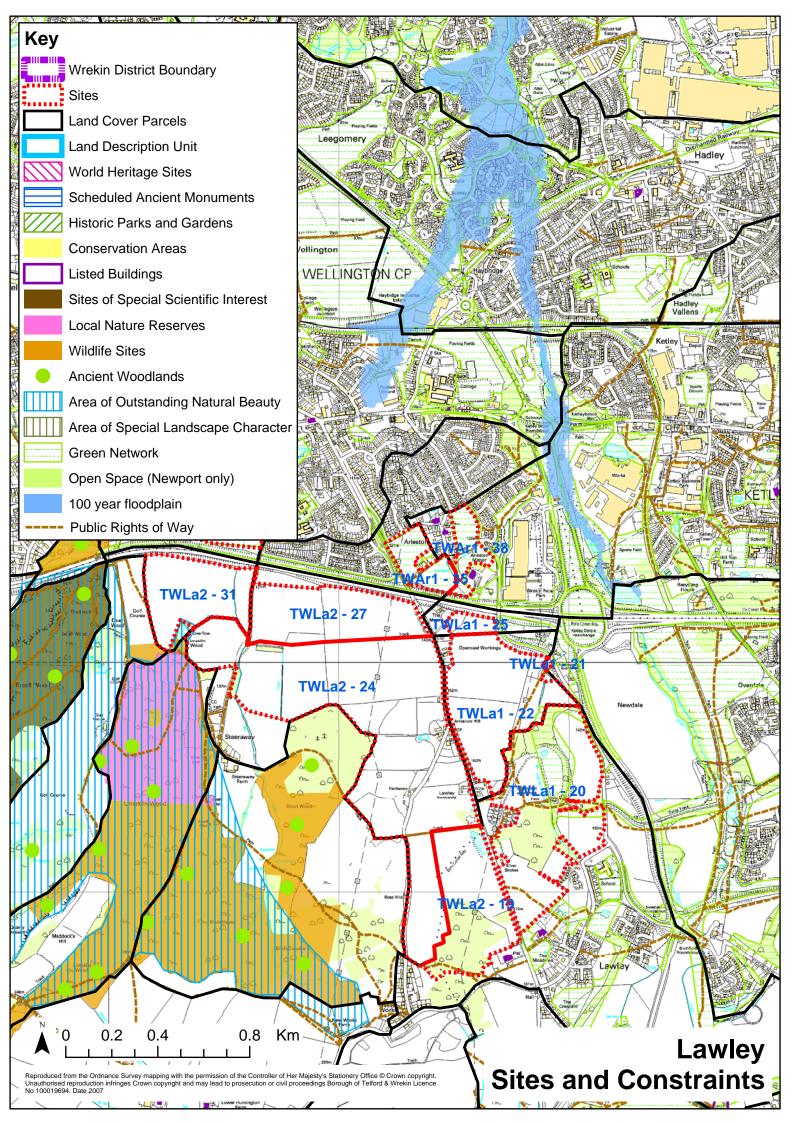

## Defining zones for assessment:

2.5 Zones are based on the sites put forward by the local authority for assessment. If these lie within LCPs they are usually kept as one unit unless they are very large with differing characteristics or relationship with the settlement edge. However, where they cross LCP boundaries they are subdivided to reflect the different characteristics of each LCP. The numbering reflects this sub division with the first number indicating the identified site, and the second the relevant LCP in which it lies. The areas identified are set out in Figure 1.

White Consultants 7 May 2009

Table 1 Telford and Wrekin zones landscape sensitivity and capacity

| Table I Telloru      | and wrekin zones landscape | sensitivity and capacity      |                                        |
|----------------------|----------------------------|-------------------------------|----------------------------------------|
| Zone no-<br>Site_LCP | Settlement                 | Zone landscape<br>sensitivity | Zone landscape<br>capacity for housing |
| TWAd1 - 55           | Admaston                   | medium                        | medium/low                             |
| TWAd2 - 53           | Admaston                   | high/medium                   | low                                    |
| TWAr1 - 35           | Arleston                   | medium/low                    | high/medium                            |
| TWAr1 - 38           | Arleston                   | medium/low                    | high/medium                            |
| TWBr1 - 61           | Bratton                    | medium                        | medium                                 |
| TWBr1 - 62           | Bratton                    | medium                        | medium                                 |
| TWBu1 - 4            | Buildwas                   | high/medium                   | low                                    |
| TWCI1 - 36           | Cluddley                   | medium/low                    | low                                    |
| TWCI2 - 33           | Cluddley                   | medium                        | medium/low                             |
| TWCI3 - 34           | Cluddley                   | medium                        | medium/low                             |
| TWCI4 - 28           | Cluddley                   | medium                        | medium                                 |
| TWCI5 - 26           | Cluddley                   | medium                        | medium                                 |
| TWDo1 - 77           | Donnington                 | high/medium                   | low                                    |
| TWDo2 - 78           | Donnington                 | high/medium                   | low                                    |
| TWDo3 - 75           | Donnington                 | medium/low                    | medium/low                             |
| TWGr1 - 46           | Redhill/Granville          | high/medium                   | low                                    |
| TWHa1 - 56           | Hadley                     | medium                        | high/medium                            |
| TWHa2 - 57           | Hadley Park                | high/medium                   | medium                                 |
| TWHE1 - 85           | High Ercall                | medium/low                    | high/medium                            |
| TWHE2 - 83           | High Ercall                | medium                        | medium                                 |
| TWHE2 - 84           | Upper Ercall               | medium/low                    | medium/low                             |
| TWHE3 - 81           | High Ercall                | high/medium                   | low                                    |
| TWHE3 - 82           | High Ercall                | medium                        | medium                                 |
| TWHh1 - 11           | Horsehay                   | medium/low                    | high/medium                            |
| TWHh2 - 13           | Horsehay                   | high                          | low                                    |
| TWHo1 - 69           | Horton                     | medium                        | medium/low                             |
| TWHo1 - 73           | Horton                     | high/medium                   | medium/low                             |
| TWHP1 - 58           | Hadley Park                | medium/low                    | low                                    |
| TWJf1 - 1            | Jackfield                  | high                          | low                                    |
| TWJf1 - 2            | Jackfield                  | high/medium                   | medium/low                             |
| TWJf2 - 3            | Jackfield                  | high/medium                   | medium                                 |
| TWLa1 - 20           | Lawley                     | high/medium                   | medium/low                             |
| TWLa1 - 21           | Lawley                     | low                           | high/medium                            |
| TWLa1 - 22           | Lawley                     | medium                        | medium                                 |
| TWLa1 - 25           | Lawley                     | medium                        | medium                                 |
| TWLa2 - 19           | Lawley                     | high/medium                   | low                                    |
| TWLa2 - 24           | Lawley                     | high/medium                   | low                                    |
| TWLa2 - 27           | Lawley                     | high/medium                   | low                                    |
| TWLa2 - 31           | Lawley                     | high/medium                   | low                                    |
| TWLe1 - 59           | Leegomery Roundabout       | medium/low                    | low                                    |
| TWLi1 - 5            | Lightmoor                  | high                          | low                                    |
| TWLi1 - 7            | Lightmoor                  | medium                        | medium                                 |
| TWLi2 - 6            | Lightmoor                  | high                          | low                                    |
| TWLi2 - 8            | Lightmoor                  | high                          | low                                    |
| TWLi2 - 9            | Lightmoor                  | high/medium                   | medium/low                             |
| TWLi3 - 10           | Lightmoor                  | medium                        | medium/low                             |
| TWMu1 - 72           | Muxton                     | medium/low                    | medium                                 |
| TWMu2 - 70           | Muxton                     | medium                        | medium                                 |
| TWMu3 - 60           | Muxton                     | high/medium                   | low                                    |
| TWMu3 - 74           | Muxton                     | high/medium                   | low                                    |
| TWMu4 - 64           | Muxton                     | medium                        | high/medium                            |
| TWMu5 - 54           | Muxton                     | medium                        | low                                    |
| TWNe1 - 87           | Newport                    | medium                        | medium                                 |
| TWNe10 - 129         | Newport                    | medium/low                    | high/medium                            |
|                      |                            |                               |                                        |