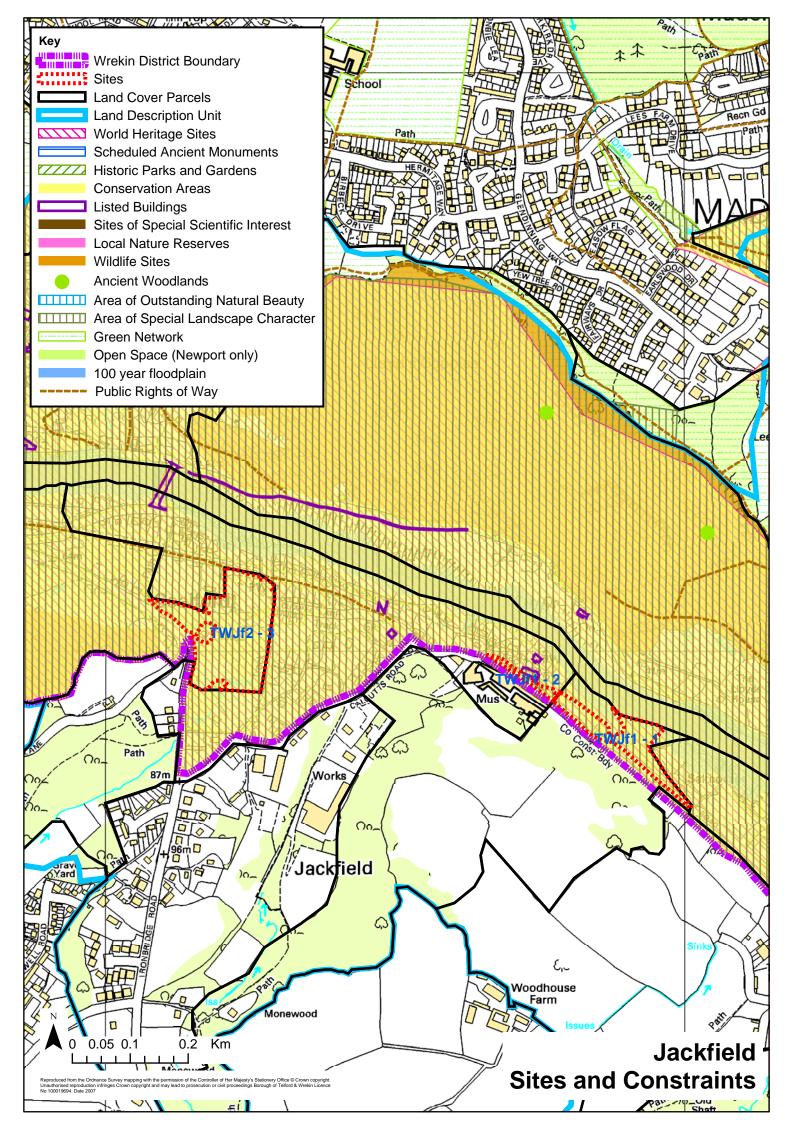

## Defining zones for assessment:

2.5 Zones are based on the sites put forward by the local authority for assessment. If these lie within LCPs they are usually kept as one unit unless they are very large with differing characteristics or relationship with the settlement edge. However, where they cross LCP boundaries they are subdivided to reflect the different characteristics of each LCP. The numbering reflects this sub division with the first number indicating the identified site, and the second the relevant LCP in which it lies. The areas identified are set out in Figure 1.

White Consultants 7 May 2009

Table 1 Telford and Wrekin zones landscape sensitivity and capacity

| Table I Telloru      | and wrekin zones landscape | sensitivity and capacity      |                                        |
|----------------------|----------------------------|-------------------------------|----------------------------------------|
| Zone no-<br>Site_LCP | Settlement                 | Zone landscape<br>sensitivity | Zone landscape<br>capacity for housing |
| TWAd1 - 55           | Admaston                   | medium                        | medium/low                             |
| TWAd2 - 53           | Admaston                   | high/medium                   | low                                    |
| TWAr1 - 35           | Arleston                   | medium/low                    | high/medium                            |
| TWAr1 - 38           | Arleston                   | medium/low                    | high/medium                            |
| TWBr1 - 61           | Bratton                    | medium                        | medium                                 |
| TWBr1 - 62           | Bratton                    | medium                        | medium                                 |
| TWBu1 - 4            | Buildwas                   | high/medium                   | low                                    |
| TWCI1 - 36           | Cluddley                   | medium/low                    | low                                    |
| TWCI2 - 33           | Cluddley                   | medium                        | medium/low                             |
| TWCI3 - 34           | Cluddley                   | medium                        | medium/low                             |
| TWCI4 - 28           | Cluddley                   | medium                        | medium                                 |
| TWCI5 - 26           | Cluddley                   | medium                        | medium                                 |
| TWDo1 - 77           | Donnington                 | high/medium                   | low                                    |
| TWDo2 - 78           | Donnington                 | high/medium                   | low                                    |
| TWDo3 - 75           | Donnington                 | medium/low                    | medium/low                             |
| TWGr1 - 46           | Redhill/Granville          | high/medium                   | low                                    |
| TWHa1 - 56           | Hadley                     | medium                        | high/medium                            |
| TWHa2 - 57           | Hadley Park                | high/medium                   | medium                                 |
| TWHE1 - 85           | High Ercall                | medium/low                    | high/medium                            |
| TWHE2 - 83           | High Ercall                | medium                        | medium                                 |
| TWHE2 - 84           | Upper Ercall               | medium/low                    | medium/low                             |
| TWHE3 - 81           | High Ercall                | high/medium                   | low                                    |
| TWHE3 - 82           | High Ercall                | medium                        | medium                                 |
| TWHh1 - 11           | Horsehay                   | medium/low                    | high/medium                            |
| TWHh2 - 13           | Horsehay                   | high                          | low                                    |
| TWHo1 - 69           | Horton                     | medium                        | medium/low                             |
| TWHo1 - 73           | Horton                     | high/medium                   | medium/low                             |
| TWHP1 - 58           | Hadley Park                | medium/low                    | low                                    |
| TWJf1 - 1            | Jackfield                  | high                          | low                                    |
| TWJf1 - 2            | Jackfield                  | high/medium                   | medium/low                             |
| TWJf2 - 3            | Jackfield                  | high/medium                   | medium                                 |
| TWLa1 - 20           | Lawley                     | high/medium                   | medium/low                             |
| TWLa1 - 21           | Lawley                     | low                           | high/medium                            |
| TWLa1 - 22           | Lawley                     | medium                        | medium                                 |
| TWLa1 - 25           | Lawley                     | medium                        | medium                                 |
| TWLa2 - 19           | Lawley                     | high/medium                   | low                                    |
| TWLa2 - 24           | Lawley                     | high/medium                   | low                                    |
| TWLa2 - 27           | Lawley                     | high/medium                   | low                                    |
| TWLa2 - 31           | Lawley                     | high/medium                   | low                                    |
| TWLe1 - 59           | Leegomery Roundabout       | medium/low                    | low                                    |
| TWLi1 - 5            | Lightmoor                  | high                          | low                                    |
| TWLi1 - 7            | Lightmoor                  | medium                        | medium                                 |
| TWLi2 - 6            | Lightmoor                  | high                          | low                                    |
| TWLi2 - 8            | Lightmoor                  | high                          | low                                    |
| TWLi2 - 9            | Lightmoor                  | high/medium                   | medium/low                             |
| TWLi3 - 10           | Lightmoor                  | medium                        | medium/low                             |
| TWMu1 - 72           | Muxton                     | medium/low                    | medium                                 |
| TWMu2 - 70           | Muxton                     | medium                        | medium                                 |
| TWMu3 - 60           | Muxton                     | high/medium                   | low                                    |
| TWMu3 - 74           | Muxton                     | high/medium                   | low                                    |
| TWMu4 - 64           | Muxton                     | medium                        | high/medium                            |
| TWMu5 - 54           | Muxton                     | medium                        | low                                    |
| TWNe1 - 87           | Newport                    | medium                        | medium                                 |
| TWNe10 - 129         | Newport                    | medium/low                    | high/medium                            |
|                      |                            |                               |                                        |