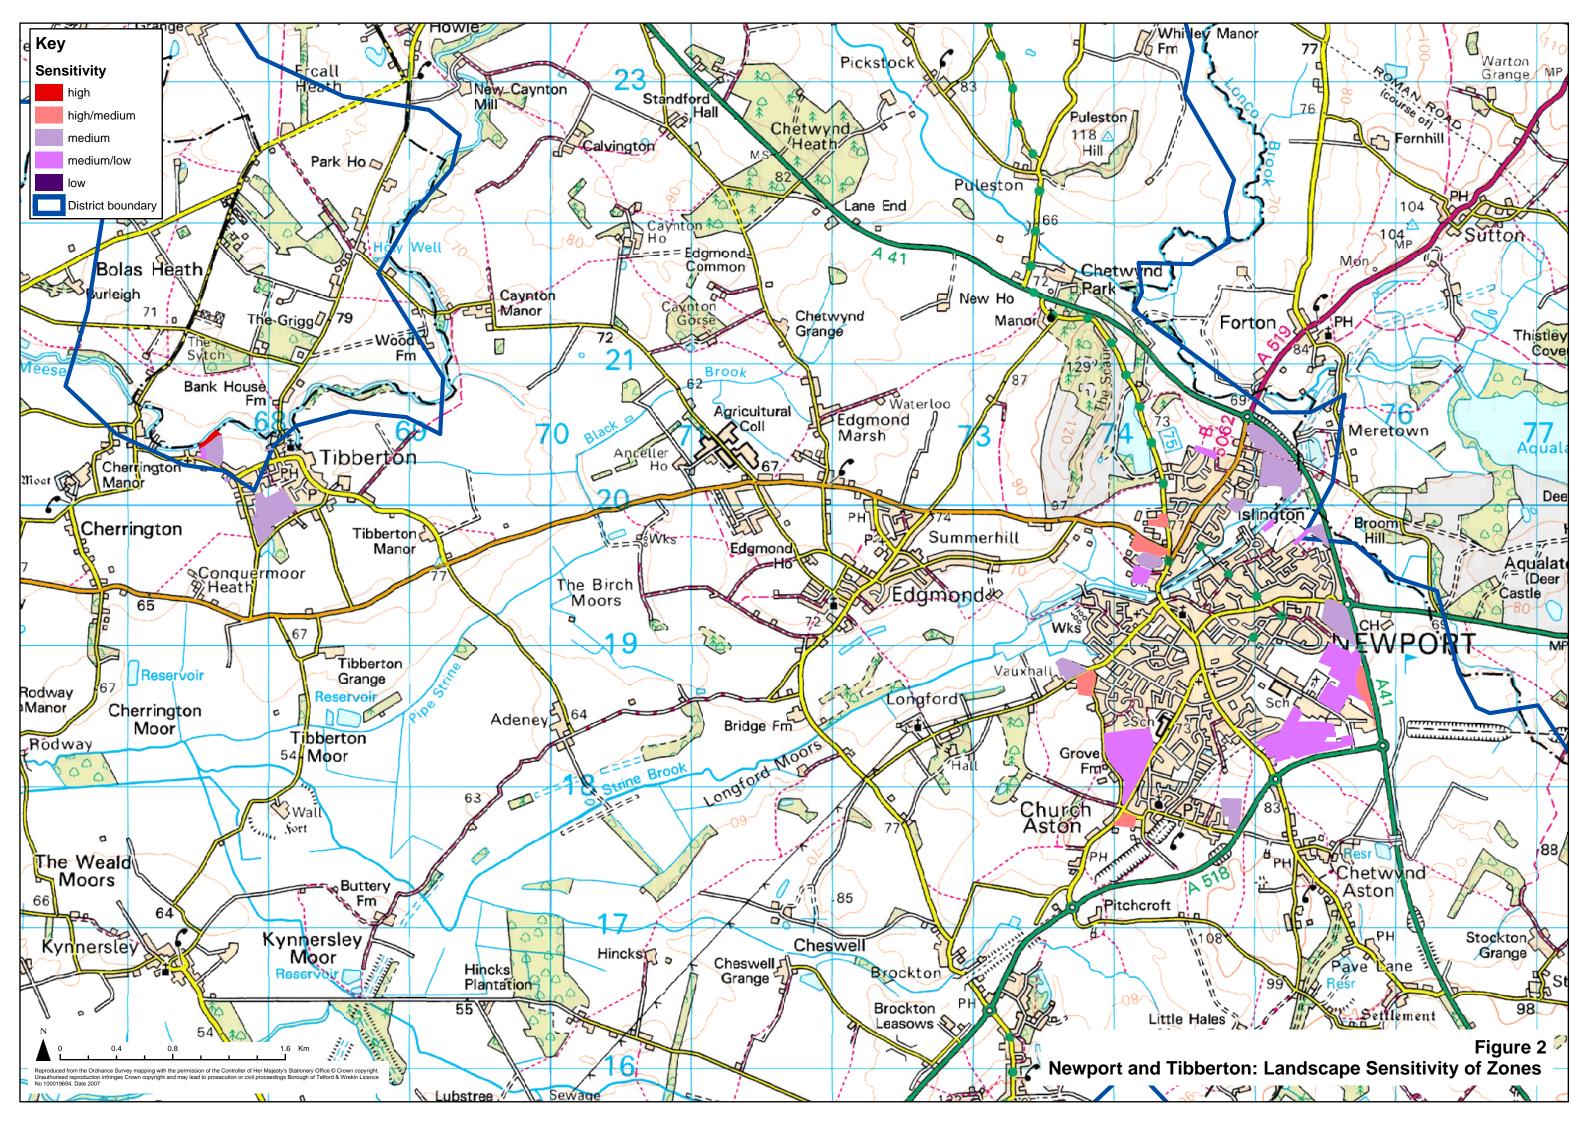

## 3.0 SUMMARY OF FINDINGS AND CONCLUSIONS

- 3.1 Overall, the study has found that there is capacity for housing around Telford, Newport and in some of the other settlements in the Borough.
- 3.2 Areas of higher sensitivity and lower capacity have tended to be those of intrinsically higher value, those in open countryside not closely associated with a settlement, acting as setting to conservation areas or listed buildings, in valley corridors, in floodplains, on steep or prominent slopes or those forming gaps between settlements. There is a need to protect in particular the landscapes of the valley bottoms which in a number of instances penetrate between and into settlements. Some zones assessed form an important visual setting to parts of a settlement and act as recreational and wildlife corridors and reservoirs.
- 3.3 Some settlement edges, usually consisting of housing estates, present an unsympathetic boundary with the countryside. In these cases, and combined with where the landscape itself has lower intrinsic sensitivity, the opportunity is taken to recommend a higher capacity for development. This is with the proviso that the development itself will present a positive edge in order to integrate and enhance the landscape. This is best achieved by a design or development brief including landscape, nature conservation and urban design/settlement edge objectives.
- 3.4 The landscape sensitivities and capacities of each zone are summarised in Table 1 and are shown in Figures 1-6.
- 3.5 In summary, there is high capacity for housing in two zones- in Tibberton and Waters Upton. High/medium landscape capacity for housing is found in 18 zones- in Arleston [2], Newport [6], Wellington [4], and one each in Hadley, High Ercall, Horsehay, Lawley, Muxton and Tibberton. There is medium capacity in a further 26 zones in Bratton, Cluddley, Hadley Park, High Ercall, Jackfield, Lawley, Lightmoor, Muxton, Newport, Preston upon the Weald Moors, The Nedge, Tibberton and Waters Upton. Some of these areas should only be considered for development in the longer term due to their current visual prominence and where advance planting is suggested if considered appropriate. Most zones [62%] are considered to be areas of constraint with low or medium/low capacity.
- 3.6 It is recommended that these findings are taken into consideration in the preparation of the Local Development Framework and the allocation of sites for housing development.