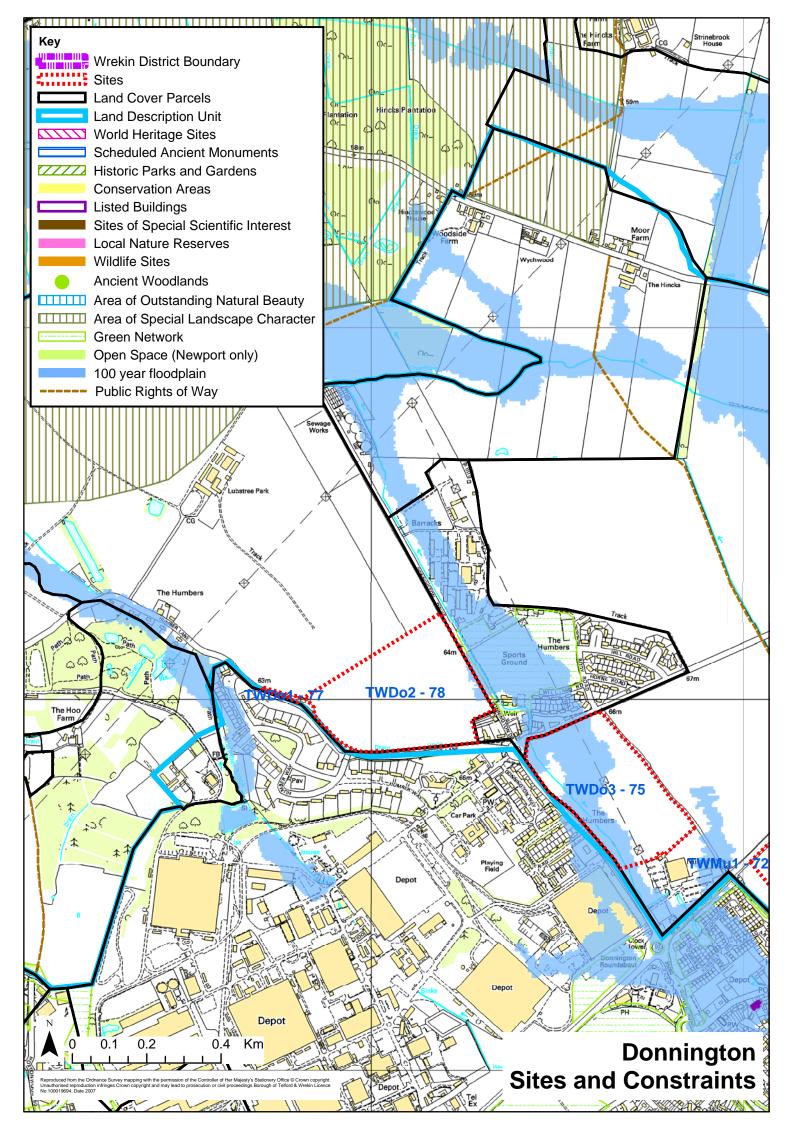

White Consultants 7 May 2009

Table 1 Telford and Wrekin zones landscape sensitivity and capacity

| Table I Telloru      | and wrekin zones landscape | sensitivity and capacity      |                                        |
|----------------------|----------------------------|-------------------------------|----------------------------------------|
| Zone no-<br>Site_LCP | Settlement                 | Zone landscape<br>sensitivity | Zone landscape<br>capacity for housing |
| TWAd1 - 55           | Admaston                   | medium                        | medium/low                             |
| TWAd2 - 53           | Admaston                   | high/medium                   | low                                    |
| TWAr1 - 35           | Arleston                   | medium/low                    | high/medium                            |
| TWAr1 - 38           | Arleston                   | medium/low                    | high/medium                            |
| TWBr1 - 61           | Bratton                    | medium                        | medium                                 |
| TWBr1 - 62           | Bratton                    | medium                        | medium                                 |
| TWBu1 - 4            | Buildwas                   | high/medium                   | low                                    |
| TWCI1 - 36           | Cluddley                   | medium/low                    | low                                    |
| TWCI2 - 33           | Cluddley                   | medium                        | medium/low                             |
| TWCI3 - 34           | Cluddley                   | medium                        | medium/low                             |
| TWCI4 - 28           | Cluddley                   | medium                        | medium                                 |
| TWCI5 - 26           | Cluddley                   | medium                        | medium                                 |
| TWDo1 - 77           | Donnington                 | high/medium                   | low                                    |
| TWDo2 - 78           | Donnington                 | high/medium                   | low                                    |
| TWDo3 - 75           | Donnington                 | medium/low                    | medium/low                             |
| TWGr1 - 46           | Redhill/Granville          | high/medium                   | low                                    |
| TWHa1 - 56           | Hadley                     | medium                        | high/medium                            |
| TWHa2 - 57           | Hadley Park                | high/medium                   | medium                                 |
| TWHE1 - 85           | High Ercall                | medium/low                    | high/medium                            |
| TWHE2 - 83           | High Ercall                | medium                        | medium                                 |
| TWHE2 - 84           | Upper Ercall               | medium/low                    | medium/low                             |
| TWHE3 - 81           | High Ercall                | high/medium                   | low                                    |
| TWHE3 - 82           | High Ercall                | medium                        | medium                                 |
| TWHh1 - 11           | Horsehay                   | medium/low                    | high/medium                            |
| TWHh2 - 13           | Horsehay                   | high                          | low                                    |
| TWHo1 - 69           | Horton                     | medium                        | medium/low                             |
| TWHo1 - 73           | Horton                     | high/medium                   | medium/low                             |
| TWHP1 - 58           | Hadley Park                | medium/low                    | low                                    |
| TWJf1 - 1            | Jackfield                  | high                          | low                                    |
| TWJf1 - 2            | Jackfield                  | high/medium                   | medium/low                             |
| TWJf2 - 3            | Jackfield                  | high/medium                   | medium                                 |
| TWLa1 - 20           | Lawley                     | high/medium                   | medium/low                             |
| TWLa1 - 21           | Lawley                     | low                           | high/medium                            |
| TWLa1 - 22           | Lawley                     | medium                        | medium                                 |
| TWLa1 - 25           | Lawley                     | medium                        | medium                                 |
| TWLa2 - 19           | Lawley                     | high/medium                   | low                                    |
| TWLa2 - 24           | Lawley                     | high/medium                   | low                                    |
| TWLa2 - 27           | Lawley                     | high/medium                   | low                                    |
| TWLa2 - 31           | Lawley                     | high/medium                   | low                                    |
| TWLe1 - 59           | Leegomery Roundabout       | medium/low                    | low                                    |
| TWLi1 - 5            | Lightmoor                  | high                          | low                                    |
| TWLi1 - 7            | Lightmoor                  | medium                        | medium                                 |
| TWLi2 - 6            | Lightmoor                  | high                          | low                                    |
| TWLi2 - 8            | Lightmoor                  | high                          | low                                    |
| TWLi2 - 9            | Lightmoor                  | high/medium                   | medium/low                             |
| TWLi3 - 10           | Lightmoor                  | medium                        | medium/low                             |
| TWMu1 - 72           | Muxton                     | medium/low                    | medium                                 |
| TWMu2 - 70           | Muxton                     | medium                        | medium                                 |
| TWMu3 - 60           | Muxton                     | high/medium                   | low                                    |
| TWMu3 - 74           | Muxton                     | high/medium                   | low                                    |
| TWMu4 - 64           | Muxton                     | medium                        | high/medium                            |
| TWMu5 - 54           | Muxton                     | medium                        | low                                    |
| TWNe1 - 87           | Newport                    | medium                        | medium                                 |
| TWNe10 - 129         | Newport                    | medium/low                    | high/medium                            |
|                      |                            |                               |                                        |