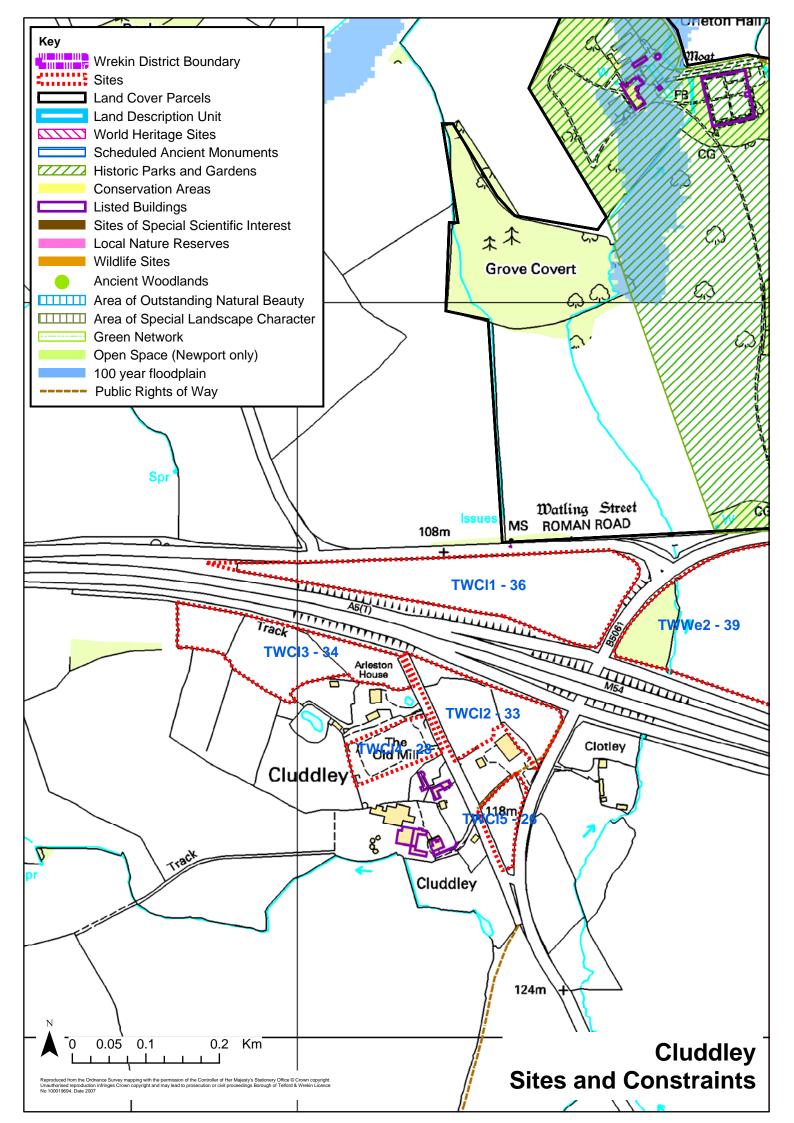

White Consultants 7 May 2009

Table 1 Telford and Wrekin zones landscape sensitivity and capacity

| Table I Telloru      | and wrekin zones landscape | sensitivity and capacity      |                                        |
|----------------------|----------------------------|-------------------------------|----------------------------------------|
| Zone no-<br>Site_LCP | Settlement                 | Zone landscape<br>sensitivity | Zone landscape<br>capacity for housing |
| TWAd1 - 55           | Admaston                   | medium                        | medium/low                             |
| TWAd2 - 53           | Admaston                   | high/medium                   | low                                    |
| TWAr1 - 35           | Arleston                   | medium/low                    | high/medium                            |
| TWAr1 - 38           | Arleston                   | medium/low                    | high/medium                            |
| TWBr1 - 61           | Bratton                    | medium                        | medium                                 |
| TWBr1 - 62           | Bratton                    | medium                        | medium                                 |
| TWBu1 - 4            | Buildwas                   | high/medium                   | low                                    |
| TWCI1 - 36           | Cluddley                   | medium/low                    | low                                    |
| TWCI2 - 33           | Cluddley                   | medium                        | medium/low                             |
| TWCI3 - 34           | Cluddley                   | medium                        | medium/low                             |
| TWCI4 - 28           | Cluddley                   | medium                        | medium                                 |
| TWCI5 - 26           | Cluddley                   | medium                        | medium                                 |
| TWDo1 - 77           | Donnington                 | high/medium                   | low                                    |
| TWDo2 - 78           | Donnington                 | high/medium                   | low                                    |
| TWDo3 - 75           | Donnington                 | medium/low                    | medium/low                             |
| TWGr1 - 46           | Redhill/Granville          | high/medium                   | low                                    |
| TWHa1 - 56           | Hadley                     | medium                        | high/medium                            |
| TWHa2 - 57           | Hadley Park                | high/medium                   | medium                                 |
| TWHE1 - 85           | High Ercall                | medium/low                    | high/medium                            |
| TWHE2 - 83           | High Ercall                | medium                        | medium                                 |
| TWHE2 - 84           | Upper Ercall               | medium/low                    | medium/low                             |
| TWHE3 - 81           | High Ercall                | high/medium                   | low                                    |
| TWHE3 - 82           | High Ercall                | medium                        | medium                                 |
| TWHh1 - 11           | Horsehay                   | medium/low                    | high/medium                            |
| TWHh2 - 13           | Horsehay                   | high                          | low                                    |
| TWHo1 - 69           | Horton                     | medium                        | medium/low                             |
| TWHo1 - 73           | Horton                     | high/medium                   | medium/low                             |
| TWHP1 - 58           | Hadley Park                | medium/low                    | low                                    |
| TWJf1 - 1            | Jackfield                  | high                          | low                                    |
| TWJf1 - 2            | Jackfield                  | high/medium                   | medium/low                             |
| TWJf2 - 3            | Jackfield                  | high/medium                   | medium                                 |
| TWLa1 - 20           | Lawley                     | high/medium                   | medium/low                             |
| TWLa1 - 21           | Lawley                     | low                           | high/medium                            |
| TWLa1 - 22           | Lawley                     | medium                        | medium                                 |
| TWLa1 - 25           | Lawley                     | medium                        | medium                                 |
| TWLa2 - 19           | Lawley                     | high/medium                   | low                                    |
| TWLa2 - 24           | Lawley                     | high/medium                   | low                                    |
| TWLa2 - 27           | Lawley                     | high/medium                   | low                                    |
| TWLa2 - 31           | Lawley                     | high/medium                   | low                                    |
| TWLe1 - 59           | Leegomery Roundabout       | medium/low                    | low                                    |
| TWLi1 - 5            | Lightmoor                  | high                          | low                                    |
| TWLi1 - 7            | Lightmoor                  | medium                        | medium                                 |
| TWLi2 - 6            | Lightmoor                  | high                          | low                                    |
| TWLi2 - 8            | Lightmoor                  | high                          | low                                    |
| TWLi2 - 9            | Lightmoor                  | high/medium                   | medium/low                             |
| TWLi3 - 10           | Lightmoor                  | medium                        | medium/low                             |
| TWMu1 - 72           | Muxton                     | medium/low                    | medium                                 |
| TWMu2 - 70           | Muxton                     | medium                        | medium                                 |
| TWMu3 - 60           | Muxton                     | high/medium                   | low                                    |
| TWMu3 - 74           | Muxton                     | high/medium                   | low                                    |
| TWMu4 - 64           | Muxton                     | medium                        | high/medium                            |
| TWMu5 - 54           | Muxton                     | medium                        | low                                    |
| TWNe1 - 87           | Newport                    | medium                        | medium                                 |
| TWNe10 - 129         | Newport                    | medium/low                    | high/medium                            |
|                      |                            |                               |                                        |