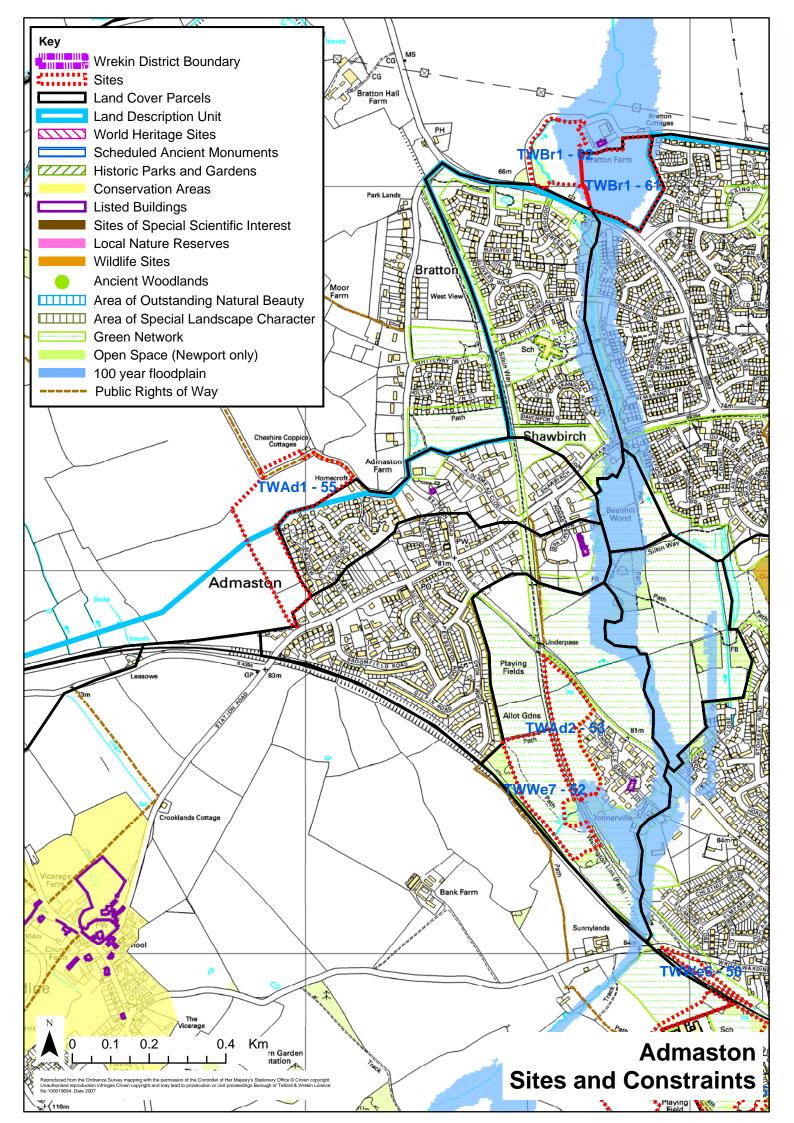

## Defining Land Cover Parcels:

2.4 In areas where sites are put forward by the local authority for assessment Land Cover Parcels (LCPs) are derived. These are discrete areas of land nested within a larger LDU reflecting variations in the physical character of the land. Bounded by roads, railways, watercourses and parish boundaries, these parcels define areas with similar patterns and land use, field pattern and tree cover. They provide the finer grain of resolution necessary for assessment. They are derived from Historic Landscape Character [HLC], previous studies, aerial photos and mapping.

## Defining zones for assessment:

2.5 Zones are based on the sites put forward by the local authority for assessment. If these lie within LCPs they are usually kept as one unit unless they are very large with differing characteristics or relationship with the settlement edge. However, where they cross LCP boundaries they are subdivided to reflect the different characteristics of each LCP. The numbering reflects this sub division with the first number indicating the identified site, and the second the relevant LCP in which it lies. The areas identified are set out in Figure 1.

White Consultants 7 May 2009

Table 1 Telford and Wrekin zones landscape sensitivity and capacity

| Table I Telloru      | and wrekin zones landscape | sensitivity and capacity      |                                        |
|----------------------|----------------------------|-------------------------------|----------------------------------------|
| Zone no-<br>Site_LCP | Settlement                 | Zone landscape<br>sensitivity | Zone landscape<br>capacity for housing |
| TWAd1 - 55           | Admaston                   | medium                        | medium/low                             |
| TWAd2 - 53           | Admaston                   | high/medium                   | low                                    |
| TWAr1 - 35           | Arleston                   | medium/low                    | high/medium                            |
| TWAr1 - 38           | Arleston                   | medium/low                    | high/medium                            |
| TWBr1 - 61           | Bratton                    | medium                        | medium                                 |
| TWBr1 - 62           | Bratton                    | medium                        | medium                                 |
| TWBu1 - 4            | Buildwas                   | high/medium                   | low                                    |
| TWCI1 - 36           | Cluddley                   | medium/low                    | low                                    |
| TWCI2 - 33           | Cluddley                   | medium                        | medium/low                             |
| TWCI3 - 34           | Cluddley                   | medium                        | medium/low                             |
| TWCI4 - 28           | Cluddley                   | medium                        | medium                                 |
| TWCI5 - 26           | Cluddley                   | medium                        | medium                                 |
| TWDo1 - 77           | Donnington                 | high/medium                   | low                                    |
| TWDo2 - 78           | Donnington                 | high/medium                   | low                                    |
| TWDo3 - 75           | Donnington                 | medium/low                    | medium/low                             |
| TWGr1 - 46           | Redhill/Granville          | high/medium                   | low                                    |
| TWHa1 - 56           | Hadley                     | medium                        | high/medium                            |
| TWHa2 - 57           | Hadley Park                | high/medium                   | medium                                 |
| TWHE1 - 85           | High Ercall                | medium/low                    | high/medium                            |
| TWHE2 - 83           | High Ercall                | medium                        | medium                                 |
| TWHE2 - 84           | Upper Ercall               | medium/low                    | medium/low                             |
| TWHE3 - 81           | High Ercall                | high/medium                   | low                                    |
| TWHE3 - 82           | High Ercall                | medium                        | medium                                 |
| TWHh1 - 11           | Horsehay                   | medium/low                    | high/medium                            |
| TWHh2 - 13           | Horsehay                   | high                          | low                                    |
| TWHo1 - 69           | Horton                     | medium                        | medium/low                             |
| TWHo1 - 73           | Horton                     | high/medium                   | medium/low                             |
| TWHP1 - 58           | Hadley Park                | medium/low                    | low                                    |
| TWJf1 - 1            | Jackfield                  | high                          | low                                    |
| TWJf1 - 2            | Jackfield                  | high/medium                   | medium/low                             |
| TWJf2 - 3            | Jackfield                  | high/medium                   | medium                                 |
| TWLa1 - 20           | Lawley                     | high/medium                   | medium/low                             |
| TWLa1 - 21           | Lawley                     | low                           | high/medium                            |
| TWLa1 - 22           | Lawley                     | medium                        | medium                                 |
| TWLa1 - 25           | Lawley                     | medium                        | medium                                 |
| TWLa2 - 19           | Lawley                     | high/medium                   | low                                    |
| TWLa2 - 24           | Lawley                     | high/medium                   | low                                    |
| TWLa2 - 27           | Lawley                     | high/medium                   | low                                    |
| TWLa2 - 31           | Lawley                     | high/medium                   | low                                    |
| TWLe1 - 59           | Leegomery Roundabout       | medium/low                    | low                                    |
| TWLi1 - 5            | Lightmoor                  | high                          | low                                    |
| TWLi1 - 7            | Lightmoor                  | medium                        | medium                                 |
| TWLi2 - 6            | Lightmoor                  | high                          | low                                    |
| TWLi2 - 8            | Lightmoor                  | high                          | low                                    |
| TWLi2 - 9            | Lightmoor                  | high/medium                   | medium/low                             |
| TWLi3 - 10           | Lightmoor                  | medium                        | medium/low                             |
| TWMu1 - 72           | Muxton                     | medium/low                    | medium                                 |
| TWMu2 - 70           | Muxton                     | medium                        | medium                                 |
| TWMu3 - 60           | Muxton                     | high/medium                   | low                                    |
| TWMu3 - 74           | Muxton                     | high/medium                   | low                                    |
| TWMu4 - 64           | Muxton                     | medium                        | high/medium                            |
| TWMu5 - 54           | Muxton                     | medium                        | low                                    |
| TWNe1 - 87           | Newport                    | medium                        | medium                                 |
| TWNe10 - 129         | Newport                    | medium/low                    | high/medium                            |
|                      |                            |                               |                                        |