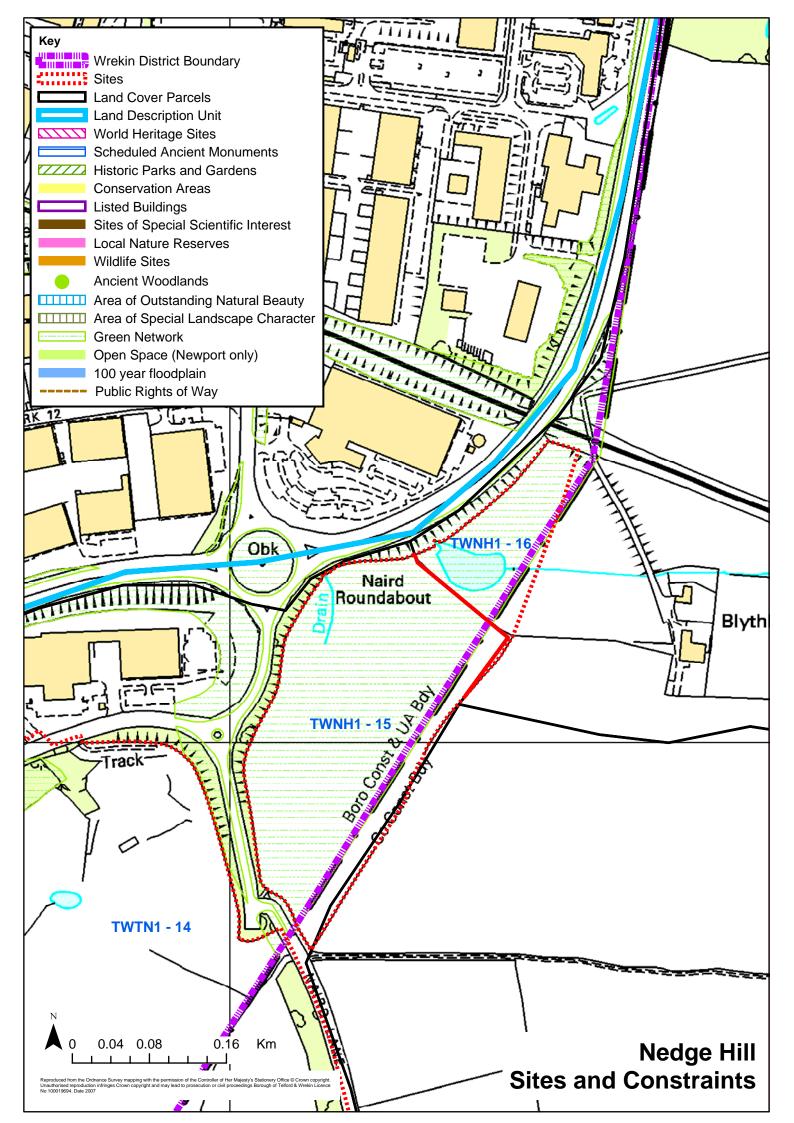

## Defining zones for assessment:

2.5 Zones are based on the sites put forward by the local authority for assessment. If these lie within LCPs they are usually kept as one unit unless they are very large with differing characteristics or relationship with the settlement edge. However, where they cross LCP boundaries they are subdivided to reflect the different characteristics of each LCP. The numbering reflects this sub division with the first number indicating the identified site, and the second the relevant LCP in which it lies. The areas identified are set out in Figure 1.