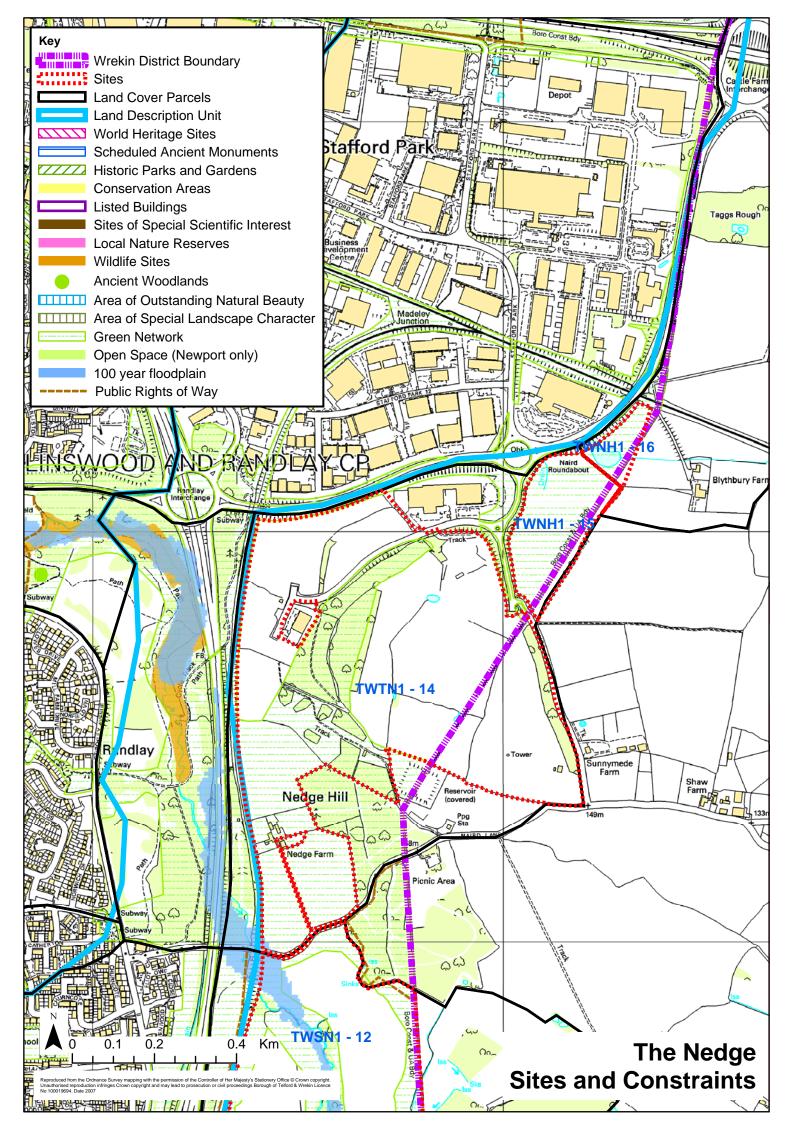

## Defining zones for assessment:

2.5 Zones are based on the sites put forward by the local authority for assessment. If these lie within LCPs they are usually kept as one unit unless they are very large with differing characteristics or relationship with the settlement edge. However, where they cross LCP boundaries they are subdivided to reflect the different characteristics of each LCP. The numbering reflects this sub division with the first number indicating the identified site, and the second the relevant LCP in which it lies. The areas identified are set out in Figure 1.