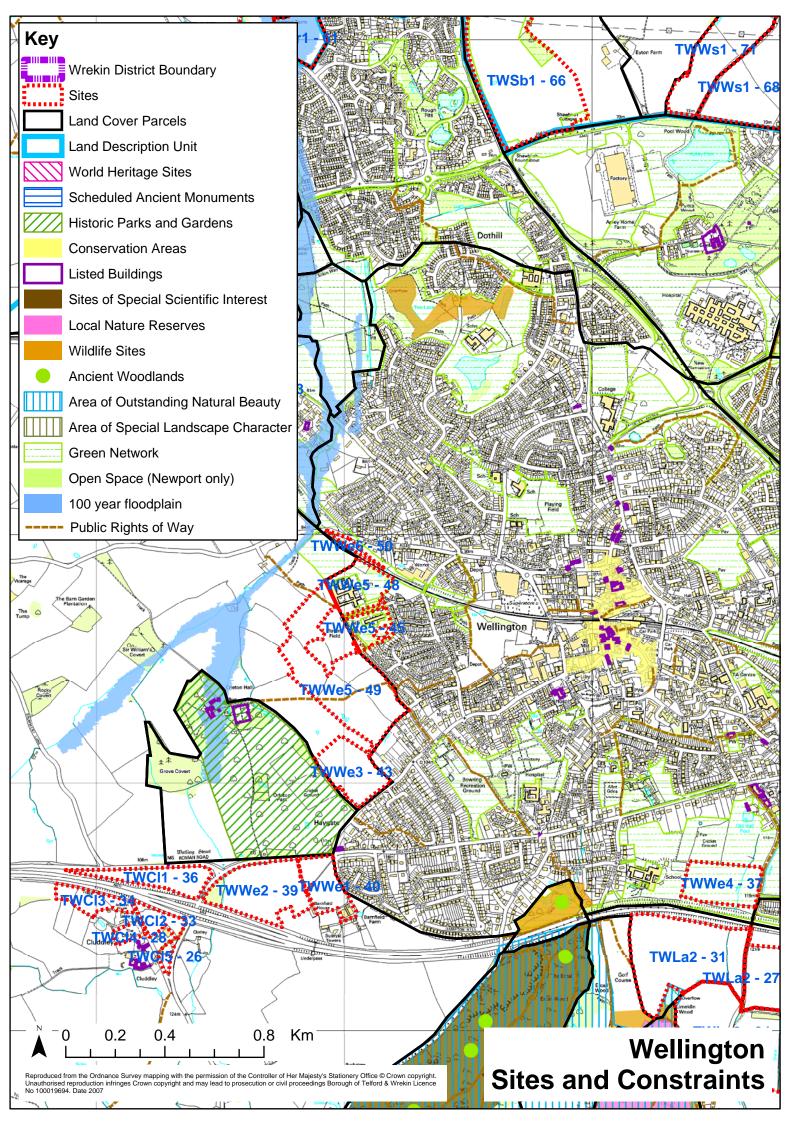

## Defining zones for assessment:

2.5 Zones are based on the sites put forward by the local authority for assessment. If these lie within LCPs they are usually kept as one unit unless they are very large with differing characteristics or relationship with the settlement edge. However, where they cross LCP boundaries they are subdivided to reflect the different characteristics of each LCP. The numbering reflects this sub division with the first number indicating the identified site, and the second the relevant LCP in which it lies. The areas identified are set out in Figure 1.

## 3.0 SUMMARY OF FINDINGS AND CONCLUSIONS

- 3.1 Overall, the study has found that there is capacity for housing around Telford, Newport and in some of the other settlements in the Borough.
- 3.2 Areas of higher sensitivity and lower capacity have tended to be those of intrinsically higher value, those in open countryside not closely associated with a settlement, acting as setting to conservation areas or listed buildings, in valley corridors, in floodplains, on steep or prominent slopes or those forming gaps between settlements. There is a need to protect in particular the landscapes of the valley bottoms which in a number of instances penetrate between and into settlements. Some zones assessed form an important visual setting to parts of a settlement and act as recreational and wildlife corridors and reservoirs.
- 3.3 Some settlement edges, usually consisting of housing estates, present an unsympathetic boundary with the countryside. In these cases, and combined with where the landscape itself has lower intrinsic sensitivity, the opportunity is taken to recommend a higher capacity for development. This is with the proviso that the development itself will present a positive edge in order to integrate and enhance the landscape. This is best achieved by a design or development brief including landscape, nature conservation and urban design/settlement edge objectives.
- 3.4 The landscape sensitivities and capacities of each zone are summarised in Table 1 and are shown in Figures 1-6.
- 3.5 In summary, there is high capacity for housing in two zones- in Tibberton and Waters Upton. High/medium landscape capacity for housing is found in 18 zones- in Arleston [2], Newport [6], Wellington [4], and one each in Hadley, High Ercall, Horsehay, Lawley, Muxton and Tibberton. There is medium capacity in a further 26 zones in Bratton, Cluddley, Hadley Park, High Ercall, Jackfield, Lawley, Lightmoor, Muxton, Newport, Preston upon the Weald Moors, The Nedge, Tibberton and Waters Upton. Some of these areas should only be considered for development in the longer term due to their current visual prominence and where advance planting is suggested if considered appropriate. Most zones [62%] are considered to be areas of constraint with low or medium/low capacity.
- 3.6 It is recommended that these findings are taken into consideration in the preparation of the Local Development Framework and the allocation of sites for housing development.