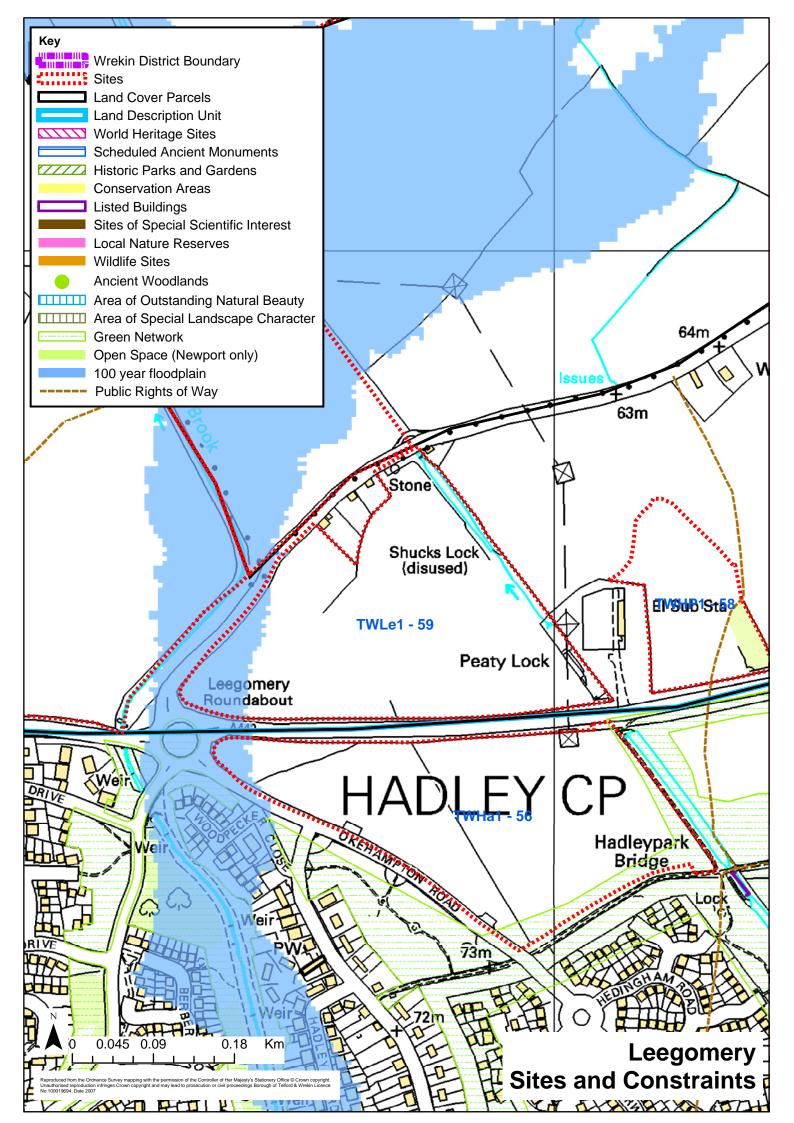

White Consultants 7 May 2009

Table 1 Telford and Wrekin zones landscape sensitivity and capacity

| Table I Telloru      | and wrekin zones landscape | sensitivity and capacity      |                                        |
|----------------------|----------------------------|-------------------------------|----------------------------------------|
| Zone no-<br>Site_LCP | Settlement                 | Zone landscape<br>sensitivity | Zone landscape<br>capacity for housing |
| TWAd1 - 55           | Admaston                   | medium                        | medium/low                             |
| TWAd2 - 53           | Admaston                   | high/medium                   | low                                    |
| TWAr1 - 35           | Arleston                   | medium/low                    | high/medium                            |
| TWAr1 - 38           | Arleston                   | medium/low                    | high/medium                            |
| TWBr1 - 61           | Bratton                    | medium                        | medium                                 |
| TWBr1 - 62           | Bratton                    | medium                        | medium                                 |
| TWBu1 - 4            | Buildwas                   | high/medium                   | low                                    |
| TWCI1 - 36           | Cluddley                   | medium/low                    | low                                    |
| TWCI2 - 33           | Cluddley                   | medium                        | medium/low                             |
| TWCI3 - 34           | Cluddley                   | medium                        | medium/low                             |
| TWCI4 - 28           | Cluddley                   | medium                        | medium                                 |
| TWCI5 - 26           | Cluddley                   | medium                        | medium                                 |
| TWDo1 - 77           | Donnington                 | high/medium                   | low                                    |
| TWDo2 - 78           | Donnington                 | high/medium                   | low                                    |
| TWDo3 - 75           | Donnington                 | medium/low                    | medium/low                             |
| TWGr1 - 46           | Redhill/Granville          | high/medium                   | low                                    |
| TWHa1 - 56           | Hadley                     | medium                        | high/medium                            |
| TWHa2 - 57           | Hadley Park                | high/medium                   | medium                                 |
| TWHE1 - 85           | High Ercall                | medium/low                    | high/medium                            |
| TWHE2 - 83           | High Ercall                | medium                        | medium                                 |
| TWHE2 - 84           | Upper Ercall               | medium/low                    | medium/low                             |
| TWHE3 - 81           | High Ercall                | high/medium                   | low                                    |
| TWHE3 - 82           | High Ercall                | medium                        | medium                                 |
| TWHh1 - 11           | Horsehay                   | medium/low                    | high/medium                            |
| TWHh2 - 13           | Horsehay                   | high                          | low                                    |
| TWHo1 - 69           | Horton                     | medium                        | medium/low                             |
| TWHo1 - 73           | Horton                     | high/medium                   | medium/low                             |
| TWHP1 - 58           | Hadley Park                | medium/low                    | low                                    |
| TWJf1 - 1            | Jackfield                  | high                          | low                                    |
| TWJf1 - 2            | Jackfield                  | high/medium                   | medium/low                             |
| TWJf2 - 3            | Jackfield                  | high/medium                   | medium                                 |
| TWLa1 - 20           | Lawley                     | high/medium                   | medium/low                             |
| TWLa1 - 21           | Lawley                     | low                           | high/medium                            |
| TWLa1 - 22           | Lawley                     | medium                        | medium                                 |
| TWLa1 - 25           | Lawley                     | medium                        | medium                                 |
| TWLa2 - 19           | Lawley                     | high/medium                   | low                                    |
| TWLa2 - 24           | Lawley                     | high/medium                   | low                                    |
| TWLa2 - 27           | Lawley                     | high/medium                   | low                                    |
| TWLa2 - 31           | Lawley                     | high/medium                   | low                                    |
| TWLe1 - 59           | Leegomery Roundabout       | medium/low                    | low                                    |
| TWLi1 - 5            | Lightmoor                  | high                          | low                                    |
| TWLi1 - 7            | Lightmoor                  | medium                        | medium                                 |
| TWLi2 - 6            | Lightmoor                  | high                          | low                                    |
| TWLi2 - 8            | Lightmoor                  | high                          | low                                    |
| TWLi2 - 9            | Lightmoor                  | high/medium                   | medium/low                             |
| TWLi3 - 10           | Lightmoor                  | medium                        | medium/low                             |
| TWMu1 - 72           | Muxton                     | medium/low                    | medium                                 |
| TWMu2 - 70           | Muxton                     | medium                        | medium                                 |
| TWMu3 - 60           | Muxton                     | high/medium                   | low                                    |
| TWMu3 - 74           | Muxton                     | high/medium                   | low                                    |
| TWMu4 - 64           | Muxton                     | medium                        | high/medium                            |
| TWMu5 - 54           | Muxton                     | medium                        | low                                    |
| TWNe1 - 87           | Newport                    | medium                        | medium                                 |
| TWNe10 - 129         | Newport                    | medium/low                    | high/medium                            |
|                      |                            |                               |                                        |