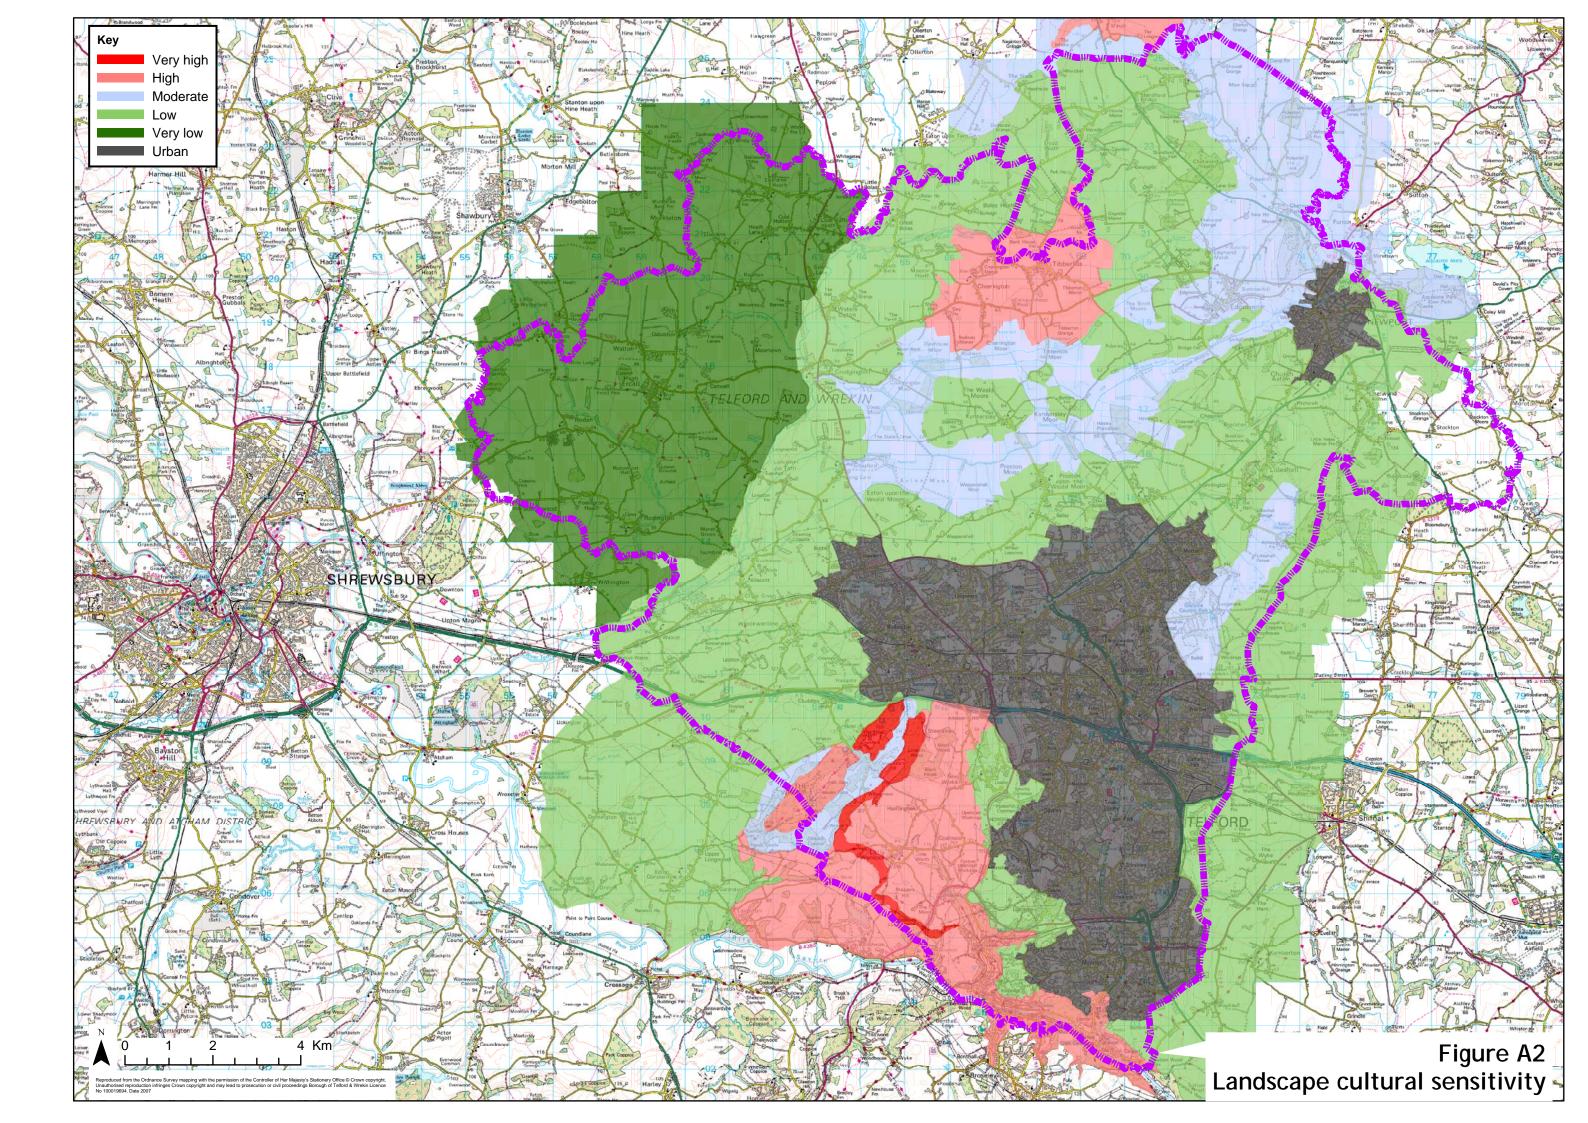

White Consultants 3 May 2009

cultural sensitivity [see Figure A2), visual sensitivity and tranquillity. The latter two aspects are not attached because a more detailed visibility and tranquillity assessments related to each specific area is presented in this study. The County landscape assessment provides the background to the detailed analysis of sensitivity and capacity that is the subject of this study. It should be noted that the LDUs cover countryside only and do not extend into the built-up parts of the borough such as Telford and Newport. Box 1 shows a summary of the process undertaken which is then further explained in the text.