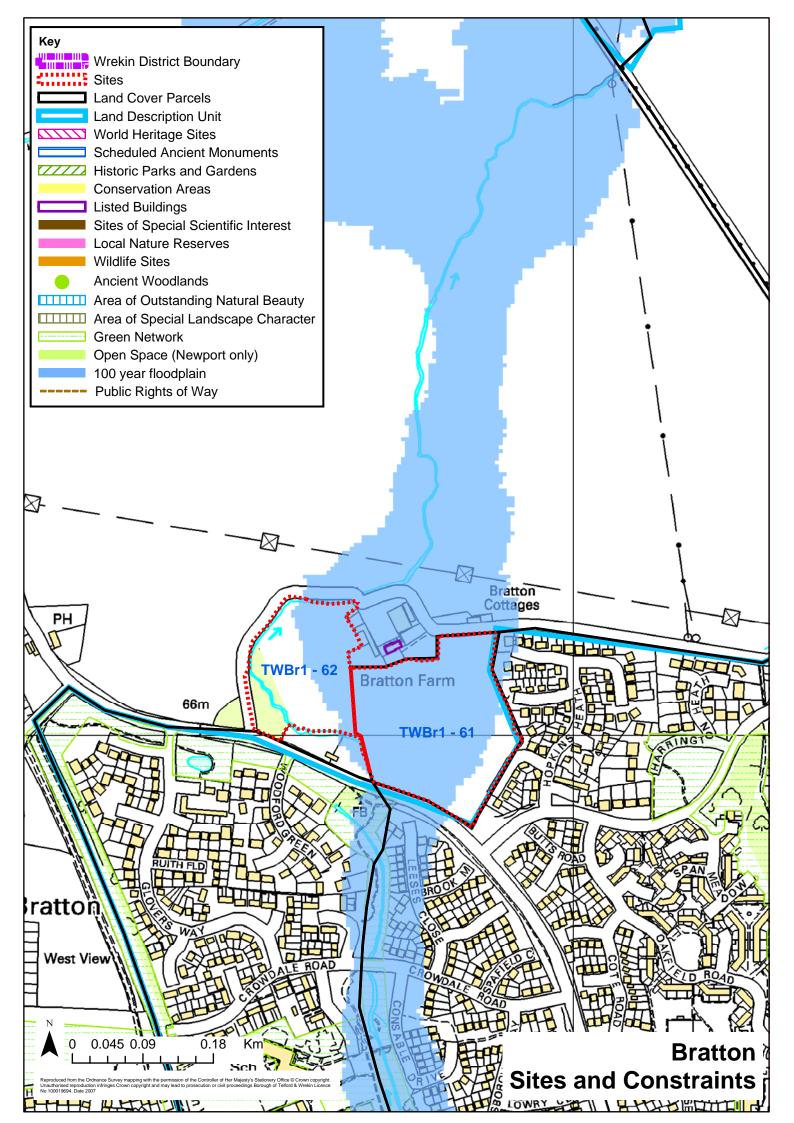

White Consultants 7 May 2009

Table 1 Telford and Wrekin zones landscape sensitivity and capacity

| Table I Telloru      | and wrekin zones landscape | sensitivity and capacity      |                                        |
|----------------------|----------------------------|-------------------------------|----------------------------------------|
| Zone no-<br>Site_LCP | Settlement                 | Zone landscape<br>sensitivity | Zone landscape<br>capacity for housing |
| TWAd1 - 55           | Admaston                   | medium                        | medium/low                             |
| TWAd2 - 53           | Admaston                   | high/medium                   | low                                    |
| TWAr1 - 35           | Arleston                   | medium/low                    | high/medium                            |
| TWAr1 - 38           | Arleston                   | medium/low                    | high/medium                            |
| TWBr1 - 61           | Bratton                    | medium                        | medium                                 |
| TWBr1 - 62           | Bratton                    | medium                        | medium                                 |
| TWBu1 - 4            | Buildwas                   | high/medium                   | low                                    |
| TWCI1 - 36           | Cluddley                   | medium/low                    | low                                    |
| TWCI2 - 33           | Cluddley                   | medium                        | medium/low                             |
| TWCI3 - 34           | Cluddley                   | medium                        | medium/low                             |
| TWCI4 - 28           | Cluddley                   | medium                        | medium                                 |
| TWCI5 - 26           | Cluddley                   | medium                        | medium                                 |
| TWDo1 - 77           | Donnington                 | high/medium                   | low                                    |
| TWDo2 - 78           | Donnington                 | high/medium                   | low                                    |
| TWDo3 - 75           | Donnington                 | medium/low                    | medium/low                             |
| TWGr1 - 46           | Redhill/Granville          | high/medium                   | low                                    |
| TWHa1 - 56           | Hadley                     | medium                        | high/medium                            |
| TWHa2 - 57           | Hadley Park                | high/medium                   | medium                                 |
| TWHE1 - 85           | High Ercall                | medium/low                    | high/medium                            |
| TWHE2 - 83           | High Ercall                | medium                        | medium                                 |
| TWHE2 - 84           | Upper Ercall               | medium/low                    | medium/low                             |
| TWHE3 - 81           | High Ercall                | high/medium                   | low                                    |
| TWHE3 - 82           | High Ercall                | medium                        | medium                                 |
| TWHh1 - 11           | Horsehay                   | medium/low                    | high/medium                            |
| TWHh2 - 13           | Horsehay                   | high                          | low                                    |
| TWHo1 - 69           | Horton                     | medium                        | medium/low                             |
| TWHo1 - 73           | Horton                     | high/medium                   | medium/low                             |
| TWHP1 - 58           | Hadley Park                | medium/low                    | low                                    |
| TWJf1 - 1            | Jackfield                  | high                          | low                                    |
| TWJf1 - 2            | Jackfield                  | high/medium                   | medium/low                             |
| TWJf2 - 3            | Jackfield                  | high/medium                   | medium                                 |
| TWLa1 - 20           | Lawley                     | high/medium                   | medium/low                             |
| TWLa1 - 21           | Lawley                     | low                           | high/medium                            |
| TWLa1 - 22           | Lawley                     | medium                        | medium                                 |
| TWLa1 - 25           | Lawley                     | medium                        | medium                                 |
| TWLa2 - 19           | Lawley                     | high/medium                   | low                                    |
| TWLa2 - 24           | Lawley                     | high/medium                   | low                                    |
| TWLa2 - 27           | Lawley                     | high/medium                   | low                                    |
| TWLa2 - 31           | Lawley                     | high/medium                   | low                                    |
| TWLe1 - 59           | Leegomery Roundabout       | medium/low                    | low                                    |
| TWLi1 - 5            | Lightmoor                  | high                          | low                                    |
| TWLi1 - 7            | Lightmoor                  | medium                        | medium                                 |
| TWLi2 - 6            | Lightmoor                  | high                          | low                                    |
| TWLi2 - 8            | Lightmoor                  | high                          | low                                    |
| TWLi2 - 9            | Lightmoor                  | high/medium                   | medium/low                             |
| TWLi3 - 10           | Lightmoor                  | medium                        | medium/low                             |
| TWMu1 - 72           | Muxton                     | medium/low                    | medium                                 |
| TWMu2 - 70           | Muxton                     | medium                        | medium                                 |
| TWMu3 - 60           | Muxton                     | high/medium                   | low                                    |
| TWMu3 - 74           | Muxton                     | high/medium                   | low                                    |
| TWMu4 - 64           | Muxton                     | medium                        | high/medium                            |
| TWMu5 - 54           | Muxton                     | medium                        | low                                    |
| TWNe1 - 87           | Newport                    | medium                        | medium                                 |
| TWNe10 - 129         | Newport                    | medium/low                    | high/medium                            |
|                      |                            |                               |                                        |