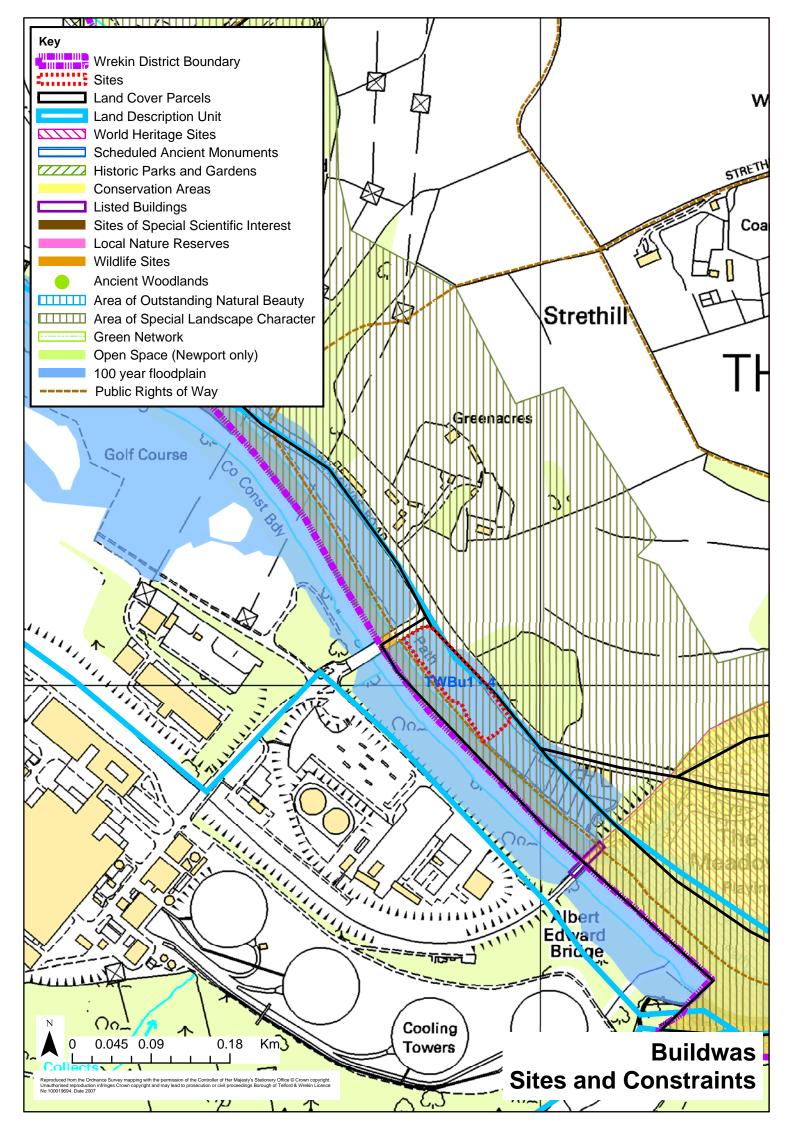

White Consultants 7 May 2009

Table 1 Telford and Wrekin zones landscape sensitivity and capacity

| Table I Telloru      | and wrekin zones landscape | sensitivity and capacity      |                                        |
|----------------------|----------------------------|-------------------------------|----------------------------------------|
| Zone no-<br>Site_LCP | Settlement                 | Zone landscape<br>sensitivity | Zone landscape<br>capacity for housing |
| TWAd1 - 55           | Admaston                   | medium                        | medium/low                             |
| TWAd2 - 53           | Admaston                   | high/medium                   | low                                    |
| TWAr1 - 35           | Arleston                   | medium/low                    | high/medium                            |
| TWAr1 - 38           | Arleston                   | medium/low                    | high/medium                            |
| TWBr1 - 61           | Bratton                    | medium                        | medium                                 |
| TWBr1 - 62           | Bratton                    | medium                        | medium                                 |
| TWBu1 - 4            | Buildwas                   | high/medium                   | low                                    |
| TWCI1 - 36           | Cluddley                   | medium/low                    | low                                    |
| TWCI2 - 33           | Cluddley                   | medium                        | medium/low                             |
| TWCI3 - 34           | Cluddley                   | medium                        | medium/low                             |
| TWCI4 - 28           | Cluddley                   | medium                        | medium                                 |
| TWCI5 - 26           | Cluddley                   | medium                        | medium                                 |
| TWDo1 - 77           | Donnington                 | high/medium                   | low                                    |
| TWDo2 - 78           | Donnington                 | high/medium                   | low                                    |
| TWDo3 - 75           | Donnington                 | medium/low                    | medium/low                             |
| TWGr1 - 46           | Redhill/Granville          | high/medium                   | low                                    |
| TWHa1 - 56           | Hadley                     | medium                        | high/medium                            |
| TWHa2 - 57           | Hadley Park                | high/medium                   | medium                                 |
| TWHE1 - 85           | High Ercall                | medium/low                    | high/medium                            |
| TWHE2 - 83           | High Ercall                | medium                        | medium                                 |
| TWHE2 - 84           | Upper Ercall               | medium/low                    | medium/low                             |
| TWHE3 - 81           | High Ercall                | high/medium                   | low                                    |
| TWHE3 - 82           | High Ercall                | medium                        | medium                                 |
| TWHh1 - 11           | Horsehay                   | medium/low                    | high/medium                            |
| TWHh2 - 13           | Horsehay                   | high                          | low                                    |
| TWHo1 - 69           | Horton                     | medium                        | medium/low                             |
| TWHo1 - 73           | Horton                     | high/medium                   | medium/low                             |
| TWHP1 - 58           | Hadley Park                | medium/low                    | low                                    |
| TWJf1 - 1            | Jackfield                  | high                          | low                                    |
| TWJf1 - 2            | Jackfield                  | high/medium                   | medium/low                             |
| TWJf2 - 3            | Jackfield                  | high/medium                   | medium                                 |
| TWLa1 - 20           | Lawley                     | high/medium                   | medium/low                             |
| TWLa1 - 21           | Lawley                     | low                           | high/medium                            |
| TWLa1 - 22           | Lawley                     | medium                        | medium                                 |
| TWLa1 - 25           | Lawley                     | medium                        | medium                                 |
| TWLa2 - 19           | Lawley                     | high/medium                   | low                                    |
| TWLa2 - 24           | Lawley                     | high/medium                   | low                                    |
| TWLa2 - 27           | Lawley                     | high/medium                   | low                                    |
| TWLa2 - 31           | Lawley                     | high/medium                   | low                                    |
| TWLe1 - 59           | Leegomery Roundabout       | medium/low                    | low                                    |
| TWLi1 - 5            | Lightmoor                  | high                          | low                                    |
| TWLi1 - 7            | Lightmoor                  | medium                        | medium                                 |
| TWLi2 - 6            | Lightmoor                  | high                          | low                                    |
| TWLi2 - 8            | Lightmoor                  | high                          | low                                    |
| TWLi2 - 9            | Lightmoor                  | high/medium                   | medium/low                             |
| TWLi3 - 10           | Lightmoor                  | medium                        | medium/low                             |
| TWMu1 - 72           | Muxton                     | medium/low                    | medium                                 |
| TWMu2 - 70           | Muxton                     | medium                        | medium                                 |
| TWMu3 - 60           | Muxton                     | high/medium                   | low                                    |
| TWMu3 - 74           | Muxton                     | high/medium                   | low                                    |
| TWMu4 - 64           | Muxton                     | medium                        | high/medium                            |
| TWMu5 - 54           | Muxton                     | medium                        | low                                    |
| TWNe1 - 87           | Newport                    | medium                        | medium                                 |
| TWNe10 - 129         | Newport                    | medium/low                    | high/medium                            |
|                      |                            |                               |                                        |