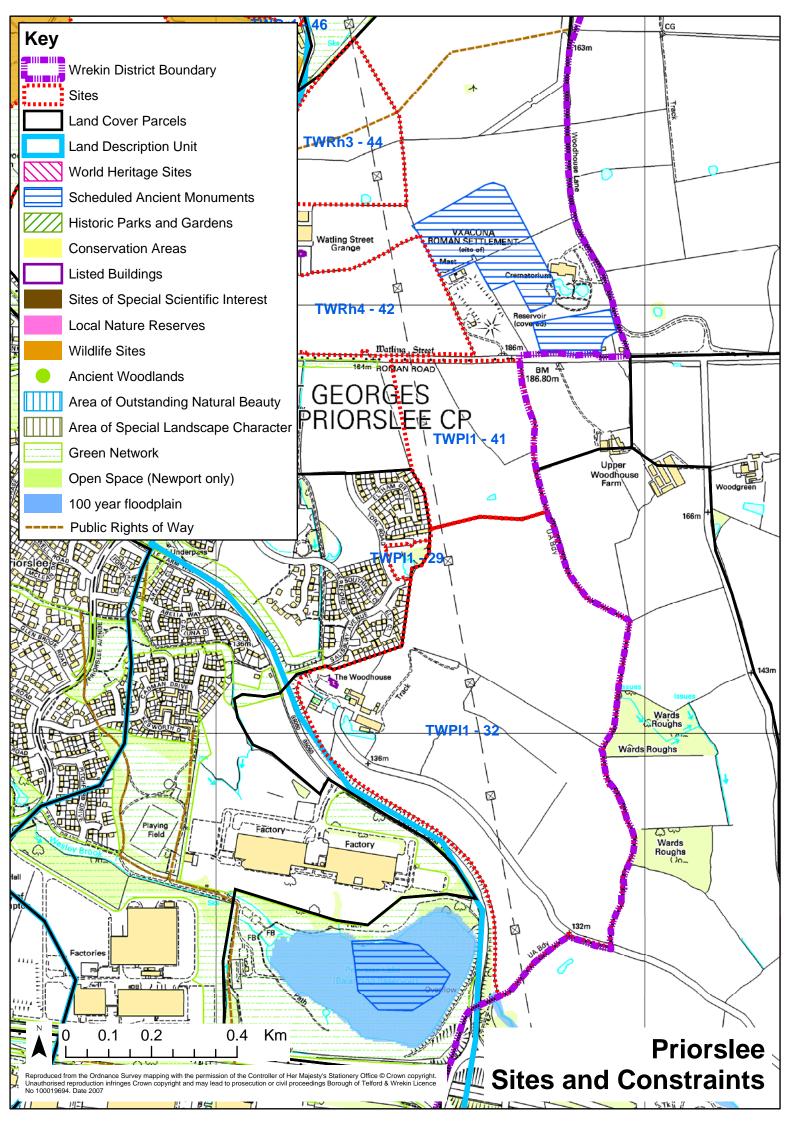

## Defining zones for assessment:

2.5 Zones are based on the sites put forward by the local authority for assessment. If these lie within LCPs they are usually kept as one unit unless they are very large with differing characteristics or relationship with the settlement edge. However, where they cross LCP boundaries they are subdivided to reflect the different characteristics of each LCP. The numbering reflects this sub division with the first number indicating the identified site, and the second the relevant LCP in which it lies. The areas identified are set out in Figure 1.