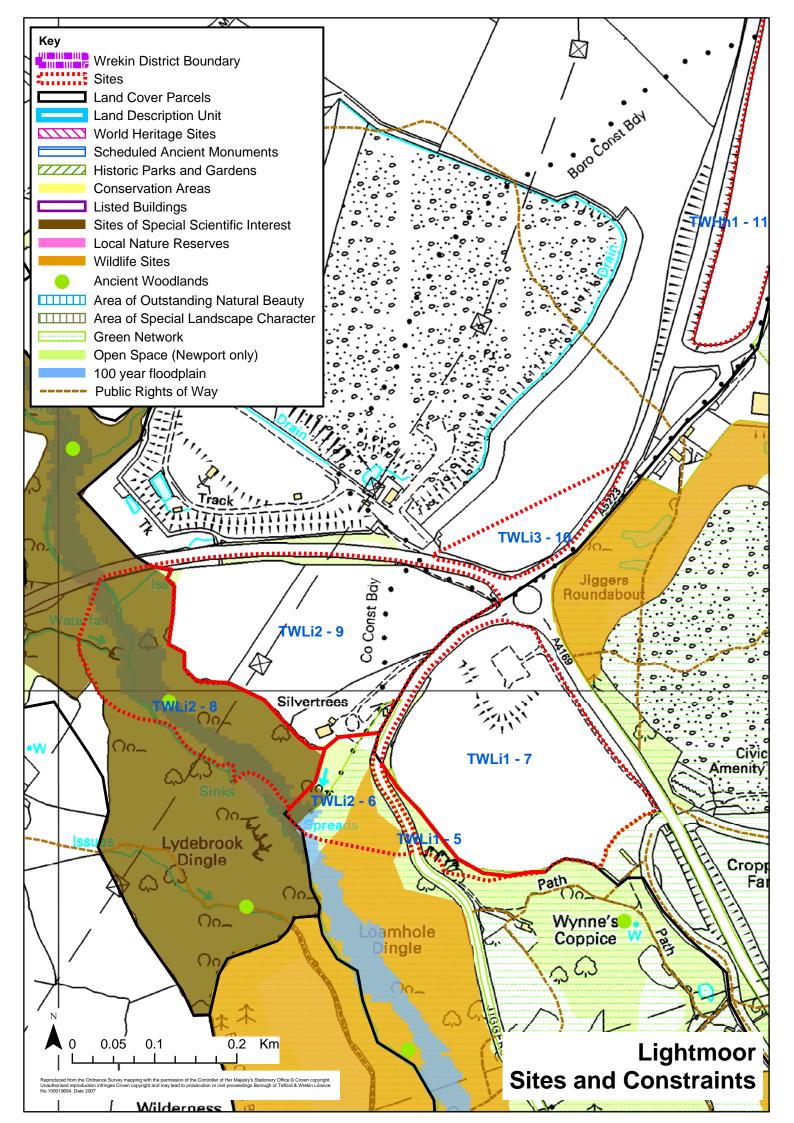

White Consultants 7 May 2009

Table 1 Telford and Wrekin zones landscape sensitivity and capacity

| Table I Telloru      | and wrekin zones landscape | sensitivity and capacity      |                                        |
|----------------------|----------------------------|-------------------------------|----------------------------------------|
| Zone no-<br>Site_LCP | Settlement                 | Zone landscape<br>sensitivity | Zone landscape<br>capacity for housing |
| TWAd1 - 55           | Admaston                   | medium                        | medium/low                             |
| TWAd2 - 53           | Admaston                   | high/medium                   | low                                    |
| TWAr1 - 35           | Arleston                   | medium/low                    | high/medium                            |
| TWAr1 - 38           | Arleston                   | medium/low                    | high/medium                            |
| TWBr1 - 61           | Bratton                    | medium                        | medium                                 |
| TWBr1 - 62           | Bratton                    | medium                        | medium                                 |
| TWBu1 - 4            | Buildwas                   | high/medium                   | low                                    |
| TWCI1 - 36           | Cluddley                   | medium/low                    | low                                    |
| TWCI2 - 33           | Cluddley                   | medium                        | medium/low                             |
| TWCI3 - 34           | Cluddley                   | medium                        | medium/low                             |
| TWCI4 - 28           | Cluddley                   | medium                        | medium                                 |
| TWCI5 - 26           | Cluddley                   | medium                        | medium                                 |
| TWDo1 - 77           | Donnington                 | high/medium                   | low                                    |
| TWDo2 - 78           | Donnington                 | high/medium                   | low                                    |
| TWDo3 - 75           | Donnington                 | medium/low                    | medium/low                             |
| TWGr1 - 46           | Redhill/Granville          | high/medium                   | low                                    |
| TWHa1 - 56           | Hadley                     | medium                        | high/medium                            |
| TWHa2 - 57           | Hadley Park                | high/medium                   | medium                                 |
| TWHE1 - 85           | High Ercall                | medium/low                    | high/medium                            |
| TWHE2 - 83           | High Ercall                | medium                        | medium                                 |
| TWHE2 - 84           | Upper Ercall               | medium/low                    | medium/low                             |
| TWHE3 - 81           | High Ercall                | high/medium                   | low                                    |
| TWHE3 - 82           | High Ercall                | medium                        | medium                                 |
| TWHh1 - 11           | Horsehay                   | medium/low                    | high/medium                            |
| TWHh2 - 13           | Horsehay                   | high                          | low                                    |
| TWHo1 - 69           | Horton                     | medium                        | medium/low                             |
| TWHo1 - 73           | Horton                     | high/medium                   | medium/low                             |
| TWHP1 - 58           | Hadley Park                | medium/low                    | low                                    |
| TWJf1 - 1            | Jackfield                  | high                          | low                                    |
| TWJf1 - 2            | Jackfield                  | high/medium                   | medium/low                             |
| TWJf2 - 3            | Jackfield                  | high/medium                   | medium                                 |
| TWLa1 - 20           | Lawley                     | high/medium                   | medium/low                             |
| TWLa1 - 21           | Lawley                     | low                           | high/medium                            |
| TWLa1 - 22           | Lawley                     | medium                        | medium                                 |
| TWLa1 - 25           | Lawley                     | medium                        | medium                                 |
| TWLa2 - 19           | Lawley                     | high/medium                   | low                                    |
| TWLa2 - 24           | Lawley                     | high/medium                   | low                                    |
| TWLa2 - 27           | Lawley                     | high/medium                   | low                                    |
| TWLa2 - 31           | Lawley                     | high/medium                   | low                                    |
| TWLe1 - 59           | Leegomery Roundabout       | medium/low                    | low                                    |
| TWLi1 - 5            | Lightmoor                  | high                          | low                                    |
| TWLi1 - 7            | Lightmoor                  | medium                        | medium                                 |
| TWLi2 - 6            | Lightmoor                  | high                          | low                                    |
| TWLi2 - 8            | Lightmoor                  | high                          | low                                    |
| TWLi2 - 9            | Lightmoor                  | high/medium                   | medium/low                             |
| TWLi3 - 10           | Lightmoor                  | medium                        | medium/low                             |
| TWMu1 - 72           | Muxton                     | medium/low                    | medium                                 |
| TWMu2 - 70           | Muxton                     | medium                        | medium                                 |
| TWMu3 - 60           | Muxton                     | high/medium                   | low                                    |
| TWMu3 - 74           | Muxton                     | high/medium                   | low                                    |
| TWMu4 - 64           | Muxton                     | medium                        | high/medium                            |
| TWMu5 - 54           | Muxton                     | medium                        | low                                    |
| TWNe1 - 87           | Newport                    | medium                        | medium                                 |
| TWNe10 - 129         | Newport                    | medium/low                    | high/medium                            |
|                      |                            |                               |                                        |