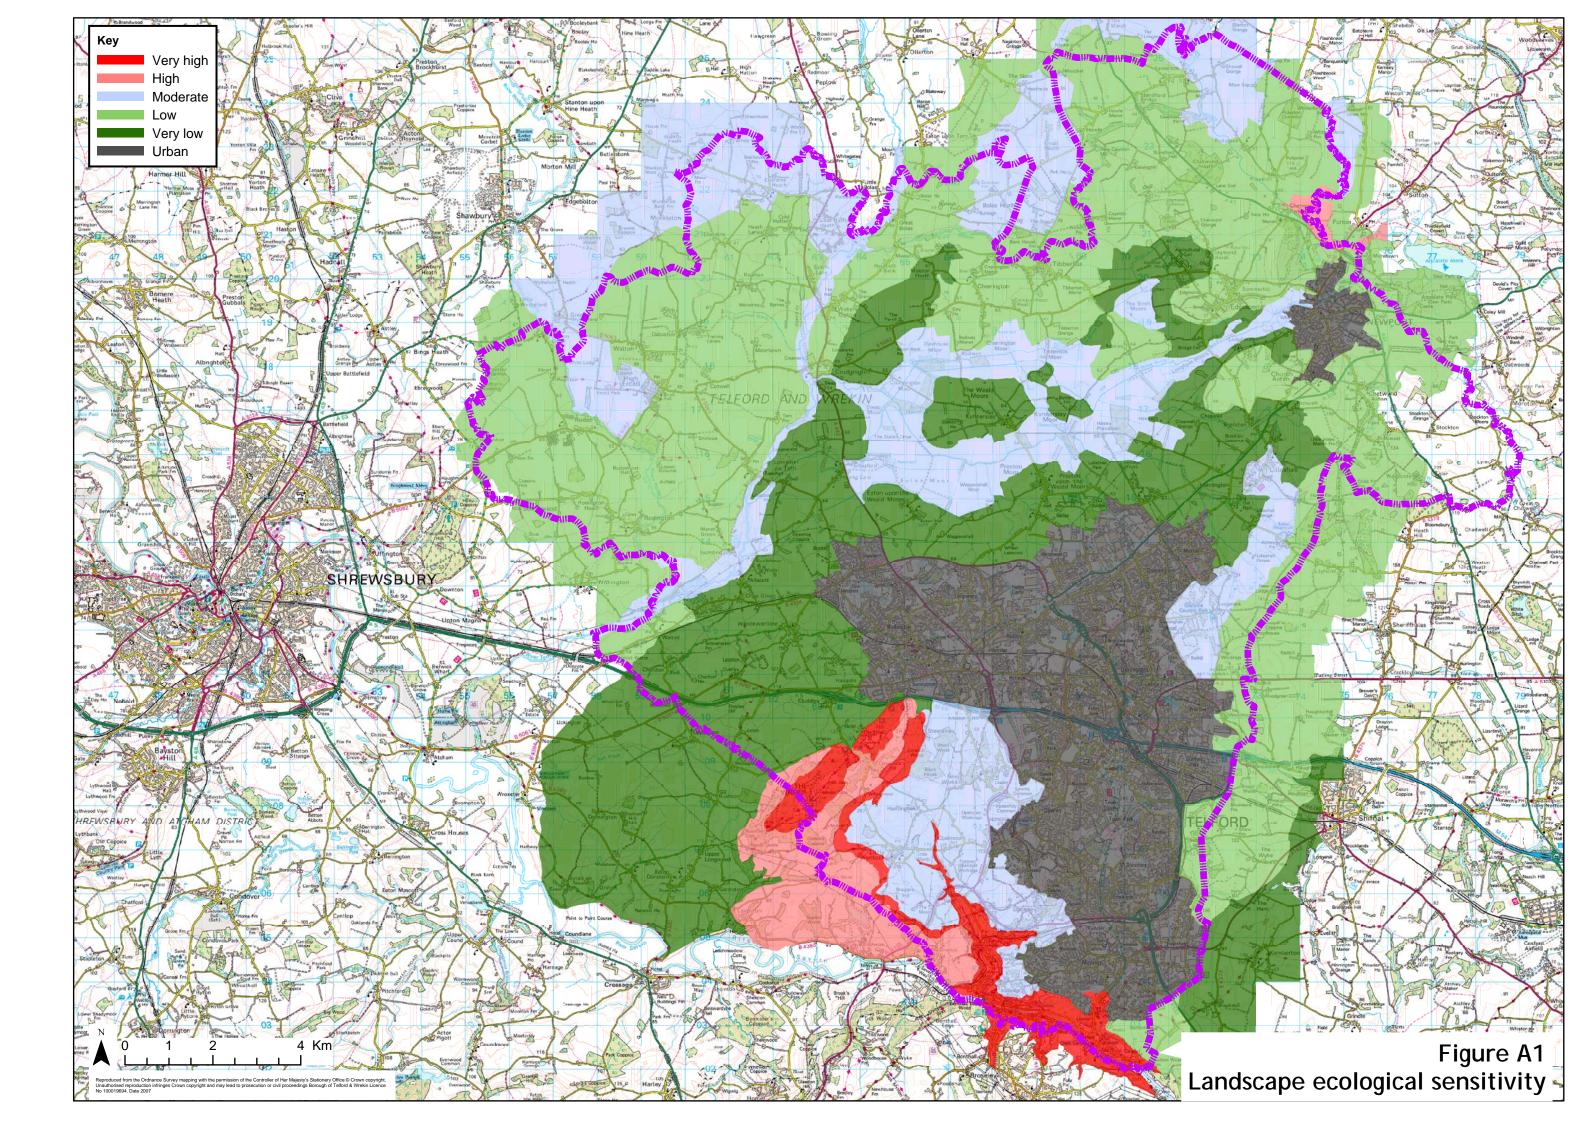

## 2.0 METHOD

- 2.1 This study is a technical exercise and the report uses a number of technical terms for precision and as a means for reaching conclusions on sensitivity and capacity. These terms are defined in the Glossary in Appendix 1. We have taken into consideration Countryside Agency 'Topic Paper 6: Techniques and Criteria for Judging Capacity and Sensitivity [2004]'. Sensitivity is taken to mean the sensitivity of the landscape itself, irrespective of the type of change which may be under consideration. It is a combination of the sensitivity of the landscape resource [including its historical and ecological features and elements] and the visual sensitivity of the landscape [such as views and visibility]. For the purposes of this study it also includes landscape value [including designations]. Capacity is taken to mean the ability of a landscape to accommodate different amounts of change for a development of a specific type.
- 2.2 Key tasks are explained in more detail:
  - Definition of Sensitivity
- 2.3 The Shropshire County Council landscape character assessment is at a broad scale identifying landscape description units [LDUs] and ascribing characteristics. For each of these units the team has carried out an assessment of intrinsic sensitivity. These are divided into ecological sensitivity (see Figure A1),