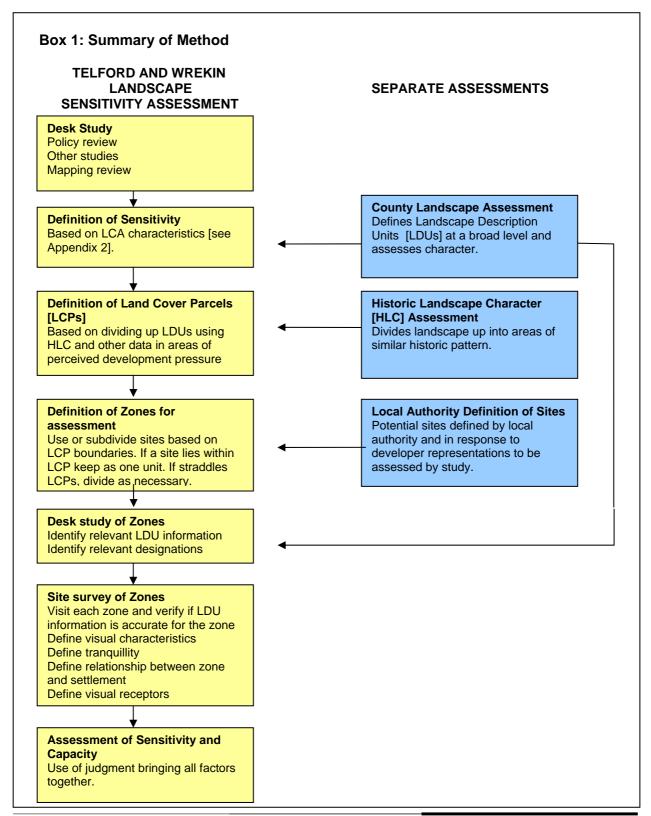

White Consultants 3 May 2009

cultural sensitivity [see Figure A2), visual sensitivity and tranquillity. The latter two aspects are not attached because a more detailed visibility and tranquillity assessments related to each specific area is presented in this study. The County landscape assessment provides the background to the detailed analysis of sensitivity and capacity that is the subject of this study. It should be noted that the LDUs cover countryside only and do not extend into the built-up parts of the borough such as Telford and Newport. Box 1 shows a summary of the process undertaken which is then further explained in the text.