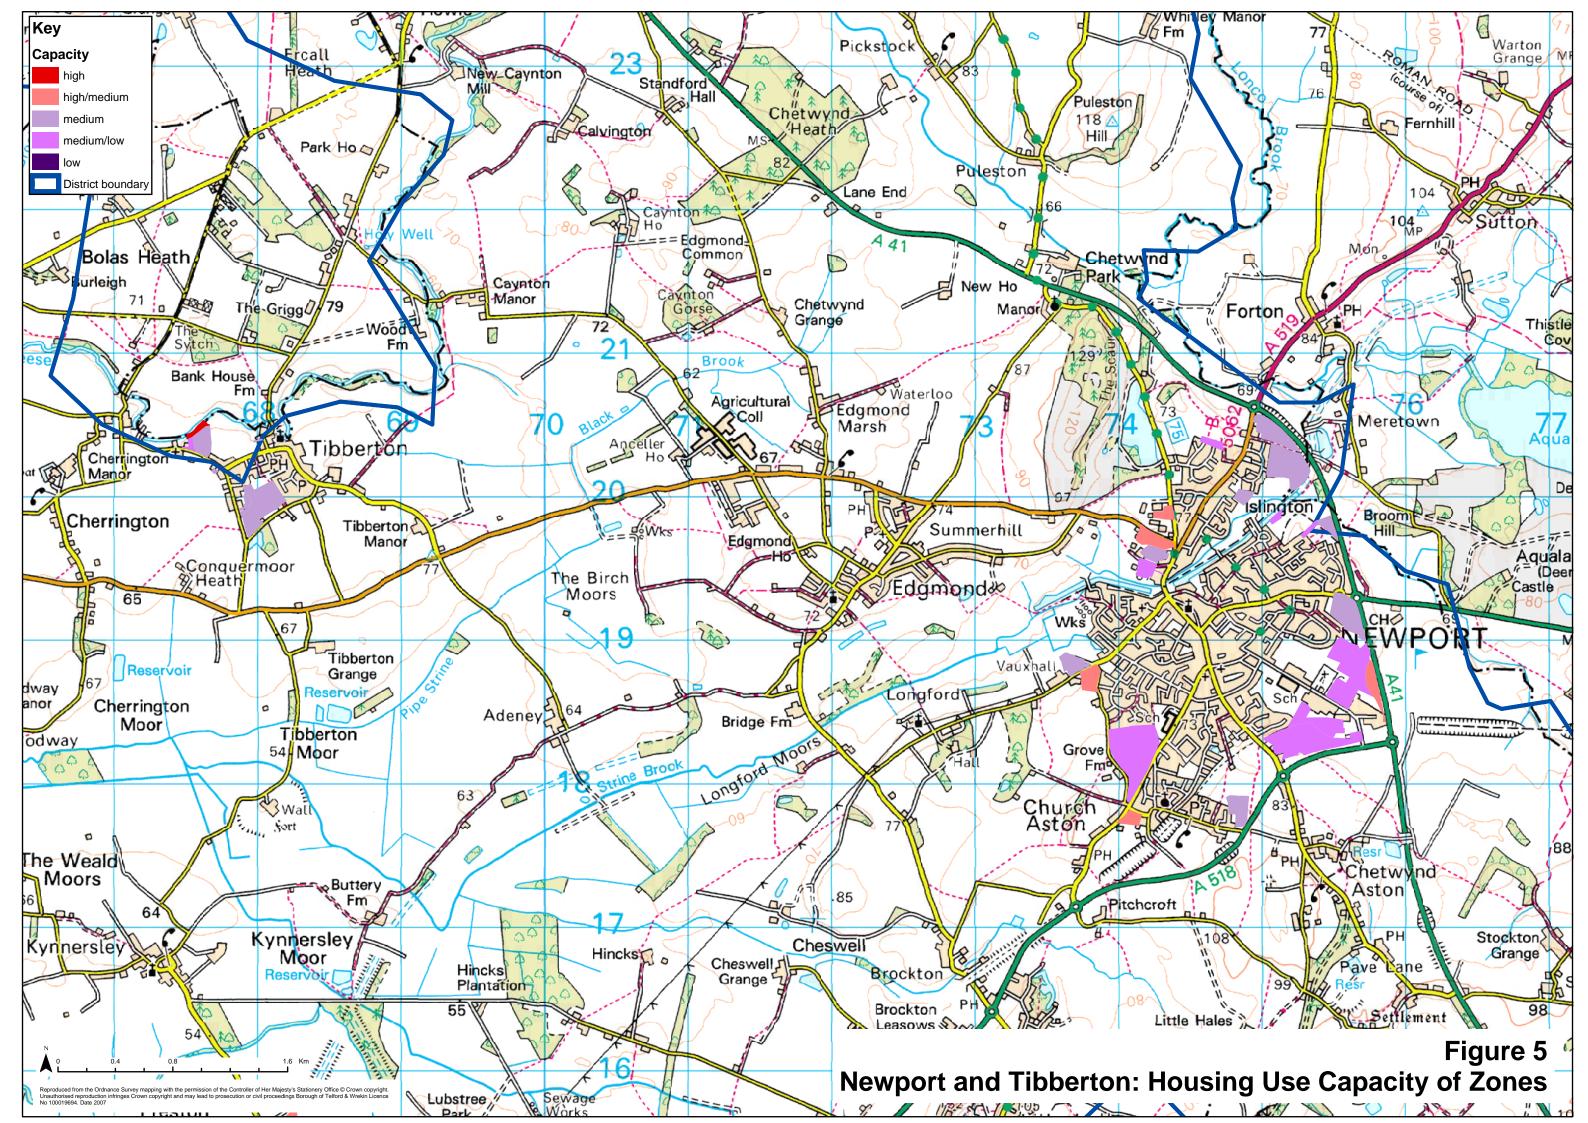

## Defining zones for assessment:

2.5 Zones are based on the sites put forward by the local authority for assessment. If these lie within LCPs they are usually kept as one unit unless they are very large with differing characteristics or relationship with the settlement edge. However, where they cross LCP boundaries they are subdivided to reflect the different characteristics of each LCP. The numbering reflects this sub division with the first number indicating the identified site, and the second the relevant LCP in which it lies. The areas identified are set out in Figure 1.

## 3.0 SUMMARY OF FINDINGS AND CONCLUSIONS

- 3.1 Overall, the study has found that there is capacity for housing around Telford, Newport and in some of the other settlements in the Borough.
- 3.2 Areas of higher sensitivity and lower capacity have tended to be those of intrinsically higher value, those in open countryside not closely associated with a settlement, acting as setting to conservation areas or listed buildings, in valley corridors, in floodplains, on steep or prominent slopes or those forming gaps between settlements. There is a need to protect in particular the landscapes of the valley bottoms which in a number of instances penetrate between and into settlements. Some zones assessed form an important visual setting to parts of a settlement and act as recreational and wildlife corridors and reservoirs.
- 3.3 Some settlement edges, usually consisting of housing estates, present an unsympathetic boundary with the countryside. In these cases, and combined with where the landscape itself has lower intrinsic sensitivity, the opportunity is taken to recommend a higher capacity for development. This is with the proviso that the development itself will present a positive edge in order to integrate and enhance the landscape. This is best achieved by a design or development brief including landscape, nature conservation and urban design/settlement edge objectives.
- 3.4 The landscape sensitivities and capacities of each zone are summarised in Table 1 and are shown in Figures 1-6.
- 3.5 In summary, there is high capacity for housing in two zones- in Tibberton and Waters Upton. High/medium landscape capacity for housing is found in 18 zones- in Arleston [2], Newport [6], Wellington [4], and one each in Hadley, High Ercall, Horsehay, Lawley, Muxton and Tibberton. There is medium capacity in a further 26 zones in Bratton, Cluddley, Hadley Park, High Ercall, Jackfield, Lawley, Lightmoor, Muxton, Newport, Preston upon the Weald Moors, The Nedge, Tibberton and Waters Upton. Some of these areas should only be considered for development in the longer term due to their current visual prominence and where advance planting is suggested if considered appropriate. Most zones [62%] are considered to be areas of constraint with low or medium/low capacity.
- 3.6 It is recommended that these findings are taken into consideration in the preparation of the Local Development Framework and the allocation of sites for housing development.

White Consultants 7 May 2009

Table 1 Telford and Wrekin zones landscape sensitivity and capacity

| Table I Telloru      | and wrekin zones landscape | sensitivity and capacity      |                                        |
|----------------------|----------------------------|-------------------------------|----------------------------------------|
| Zone no-<br>Site_LCP | Settlement                 | Zone landscape<br>sensitivity | Zone landscape<br>capacity for housing |
| TWAd1 - 55           | Admaston                   | medium                        | medium/low                             |
| TWAd2 - 53           | Admaston                   | high/medium                   | low                                    |
| TWAr1 - 35           | Arleston                   | medium/low                    | high/medium                            |
| TWAr1 - 38           | Arleston                   | medium/low                    | high/medium                            |
| TWBr1 - 61           | Bratton                    | medium                        | medium                                 |
| TWBr1 - 62           | Bratton                    | medium                        | medium                                 |
| TWBu1 - 4            | Buildwas                   | high/medium                   | low                                    |
| TWCI1 - 36           | Cluddley                   | medium/low                    | low                                    |
| TWCI2 - 33           | Cluddley                   | medium                        | medium/low                             |
| TWCI3 - 34           | Cluddley                   | medium                        | medium/low                             |
| TWCI4 - 28           | Cluddley                   | medium                        | medium                                 |
| TWCI5 - 26           | Cluddley                   | medium                        | medium                                 |
| TWDo1 - 77           | Donnington                 | high/medium                   | low                                    |
| TWDo2 - 78           | Donnington                 | high/medium                   | low                                    |
| TWDo3 - 75           | Donnington                 | medium/low                    | medium/low                             |
| TWGr1 - 46           | Redhill/Granville          | high/medium                   | low                                    |
| TWHa1 - 56           | Hadley                     | medium                        | high/medium                            |
| TWHa2 - 57           | Hadley Park                | high/medium                   | medium                                 |
| TWHE1 - 85           | High Ercall                | medium/low                    | high/medium                            |
| TWHE2 - 83           | High Ercall                | medium                        | medium                                 |
| TWHE2 - 84           | Upper Ercall               | medium/low                    | medium/low                             |
| TWHE3 - 81           | High Ercall                | high/medium                   | low                                    |
| TWHE3 - 82           | High Ercall                | medium                        | medium                                 |
| TWHh1 - 11           | Horsehay                   | medium/low                    | high/medium                            |
| TWHh2 - 13           | Horsehay                   | high                          | low                                    |
| TWHo1 - 69           | Horton                     | medium                        | medium/low                             |
| TWHo1 - 73           | Horton                     | high/medium                   | medium/low                             |
| TWHP1 - 58           | Hadley Park                | medium/low                    | low                                    |
| TWJf1 - 1            | Jackfield                  | high                          | low                                    |
| TWJf1 - 2            | Jackfield                  | high/medium                   | medium/low                             |
| TWJf2 - 3            | Jackfield                  | high/medium                   | medium                                 |
| TWLa1 - 20           | Lawley                     | high/medium                   | medium/low                             |
| TWLa1 - 21           | Lawley                     | low                           | high/medium                            |
| TWLa1 - 22           | Lawley                     | medium                        | medium                                 |
| TWLa1 - 25           | Lawley                     | medium                        | medium                                 |
| TWLa2 - 19           | Lawley                     | high/medium                   | low                                    |
| TWLa2 - 24           | Lawley                     | high/medium                   | low                                    |
| TWLa2 - 27           | Lawley                     | high/medium                   | low                                    |
| TWLa2 - 31           | Lawley                     | high/medium                   | low                                    |
| TWLe1 - 59           | Leegomery Roundabout       | medium/low                    | low                                    |
| TWLi1 - 5            | Lightmoor                  | high                          | low                                    |
| TWLi1 - 7            | Lightmoor                  | medium                        | medium                                 |
| TWLi2 - 6            | Lightmoor                  | high                          | low                                    |
| TWLi2 - 8            | Lightmoor                  | high                          | low                                    |
| TWLi2 - 9            | Lightmoor                  | high/medium                   | medium/low                             |
| TWLi3 - 10           | Lightmoor                  | medium                        | medium/low                             |
| TWMu1 - 72           | Muxton                     | medium/low                    | medium                                 |
| TWMu2 - 70           | Muxton                     | medium                        | medium                                 |
| TWMu3 - 60           | Muxton                     | high/medium                   | low                                    |
| TWMu3 - 74           | Muxton                     | high/medium                   | low                                    |
| TWMu4 - 64           | Muxton                     | medium                        | high/medium                            |
| TWMu5 - 54           | Muxton                     | medium                        | low                                    |
| TWNe1 - 87           | Newport                    | medium                        | medium                                 |
| TWNe10 - 129         | Newport                    | medium/low                    | high/medium                            |
|                      |                            |                               |                                        |