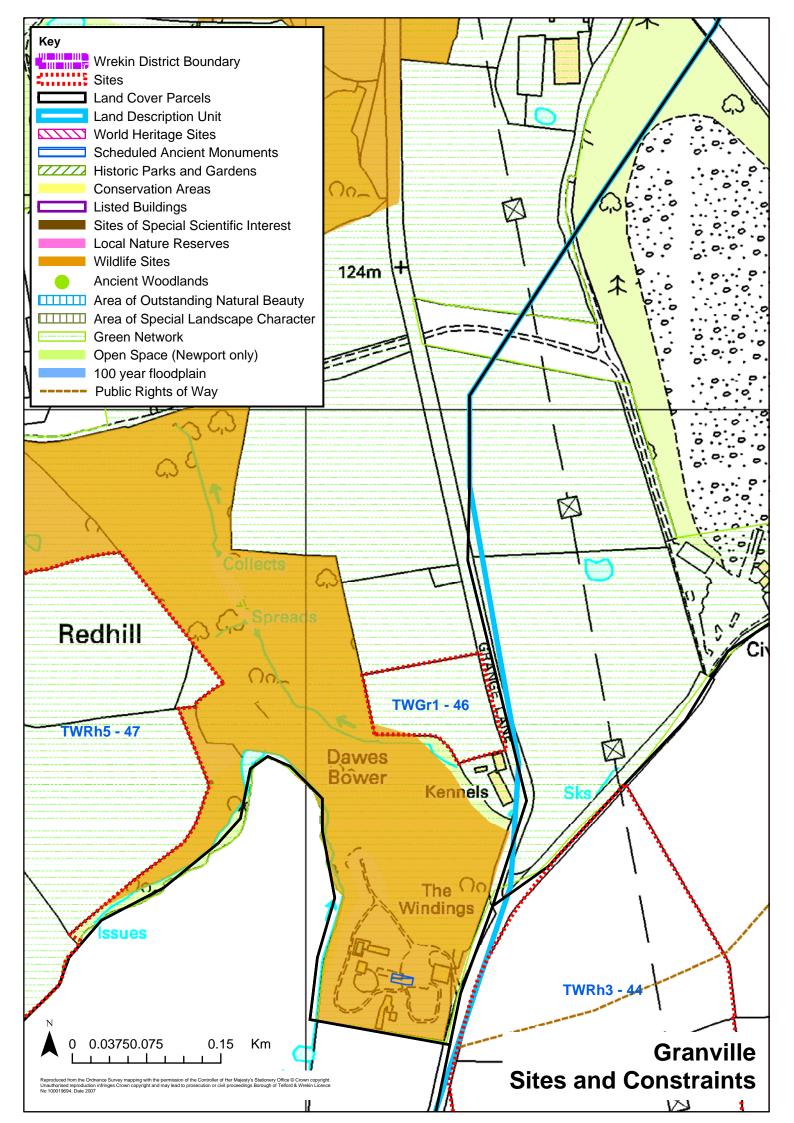

## Defining zones for assessment:

2.5 Zones are based on the sites put forward by the local authority for assessment. If these lie within LCPs they are usually kept as one unit unless they are very large with differing characteristics or relationship with the settlement edge. However, where they cross LCP boundaries they are subdivided to reflect the different characteristics of each LCP. The numbering reflects this sub division with the first number indicating the identified site, and the second the relevant LCP in which it lies. The areas identified are set out in Figure 1.

White Consultants 7 May 2009

Table 1 Telford and Wrekin zones landscape sensitivity and capacity

| Table I Telloru      | and wrekin zones landscape | sensitivity and capacity      |                                        |
|----------------------|----------------------------|-------------------------------|----------------------------------------|
| Zone no-<br>Site_LCP | Settlement                 | Zone landscape<br>sensitivity | Zone landscape<br>capacity for housing |
| TWAd1 - 55           | Admaston                   | medium                        | medium/low                             |
| TWAd2 - 53           | Admaston                   | high/medium                   | low                                    |
| TWAr1 - 35           | Arleston                   | medium/low                    | high/medium                            |
| TWAr1 - 38           | Arleston                   | medium/low                    | high/medium                            |
| TWBr1 - 61           | Bratton                    | medium                        | medium                                 |
| TWBr1 - 62           | Bratton                    | medium                        | medium                                 |
| TWBu1 - 4            | Buildwas                   | high/medium                   | low                                    |
| TWCI1 - 36           | Cluddley                   | medium/low                    | low                                    |
| TWCI2 - 33           | Cluddley                   | medium                        | medium/low                             |
| TWCI3 - 34           | Cluddley                   | medium                        | medium/low                             |
| TWCI4 - 28           | Cluddley                   | medium                        | medium                                 |
| TWCI5 - 26           | Cluddley                   | medium                        | medium                                 |
| TWDo1 - 77           | Donnington                 | high/medium                   | low                                    |
| TWDo2 - 78           | Donnington                 | high/medium                   | low                                    |
| TWDo3 - 75           | Donnington                 | medium/low                    | medium/low                             |
| TWGr1 - 46           | Redhill/Granville          | high/medium                   | low                                    |
| TWHa1 - 56           | Hadley                     | medium                        | high/medium                            |
| TWHa2 - 57           | Hadley Park                | high/medium                   | medium                                 |
| TWHE1 - 85           | High Ercall                | medium/low                    | high/medium                            |
| TWHE2 - 83           | High Ercall                | medium                        | medium                                 |
| TWHE2 - 84           | Upper Ercall               | medium/low                    | medium/low                             |
| TWHE3 - 81           | High Ercall                | high/medium                   | low                                    |
| TWHE3 - 82           | High Ercall                | medium                        | medium                                 |
| TWHh1 - 11           | Horsehay                   | medium/low                    | high/medium                            |
| TWHh2 - 13           | Horsehay                   | high                          | low                                    |
| TWHo1 - 69           | Horton                     | medium                        | medium/low                             |
| TWHo1 - 73           | Horton                     | high/medium                   | medium/low                             |
| TWHP1 - 58           | Hadley Park                | medium/low                    | low                                    |
| TWJf1 - 1            | Jackfield                  | high                          | low                                    |
| TWJf1 - 2            | Jackfield                  | high/medium                   | medium/low                             |
| TWJf2 - 3            | Jackfield                  | high/medium                   | medium                                 |
| TWLa1 - 20           | Lawley                     | high/medium                   | medium/low                             |
| TWLa1 - 21           | Lawley                     | low                           | high/medium                            |
| TWLa1 - 22           | Lawley                     | medium                        | medium                                 |
| TWLa1 - 25           | Lawley                     | medium                        | medium                                 |
| TWLa2 - 19           | Lawley                     | high/medium                   | low                                    |
| TWLa2 - 24           | Lawley                     | high/medium                   | low                                    |
| TWLa2 - 27           | Lawley                     | high/medium                   | low                                    |
| TWLa2 - 31           | Lawley                     | high/medium                   | low                                    |
| TWLe1 - 59           | Leegomery Roundabout       | medium/low                    | low                                    |
| TWLi1 - 5            | Lightmoor                  | high                          | low                                    |
| TWLi1 - 7            | Lightmoor                  | medium                        | medium                                 |
| TWLi2 - 6            | Lightmoor                  | high                          | low                                    |
| TWLi2 - 8            | Lightmoor                  | high                          | low                                    |
| TWLi2 - 9            | Lightmoor                  | high/medium                   | medium/low                             |
| TWLi3 - 10           | Lightmoor                  | medium                        | medium/low                             |
| TWMu1 - 72           | Muxton                     | medium/low                    | medium                                 |
| TWMu2 - 70           | Muxton                     | medium                        | medium                                 |
| TWMu3 - 60           | Muxton                     | high/medium                   | low                                    |
| TWMu3 - 74           | Muxton                     | high/medium                   | low                                    |
| TWMu4 - 64           | Muxton                     | medium                        | high/medium                            |
| TWMu5 - 54           | Muxton                     | medium                        | low                                    |
| TWNe1 - 87           | Newport                    | medium                        | medium                                 |
| TWNe10 - 129         | Newport                    | medium/low                    | high/medium                            |
|                      |                            |                               |                                        |