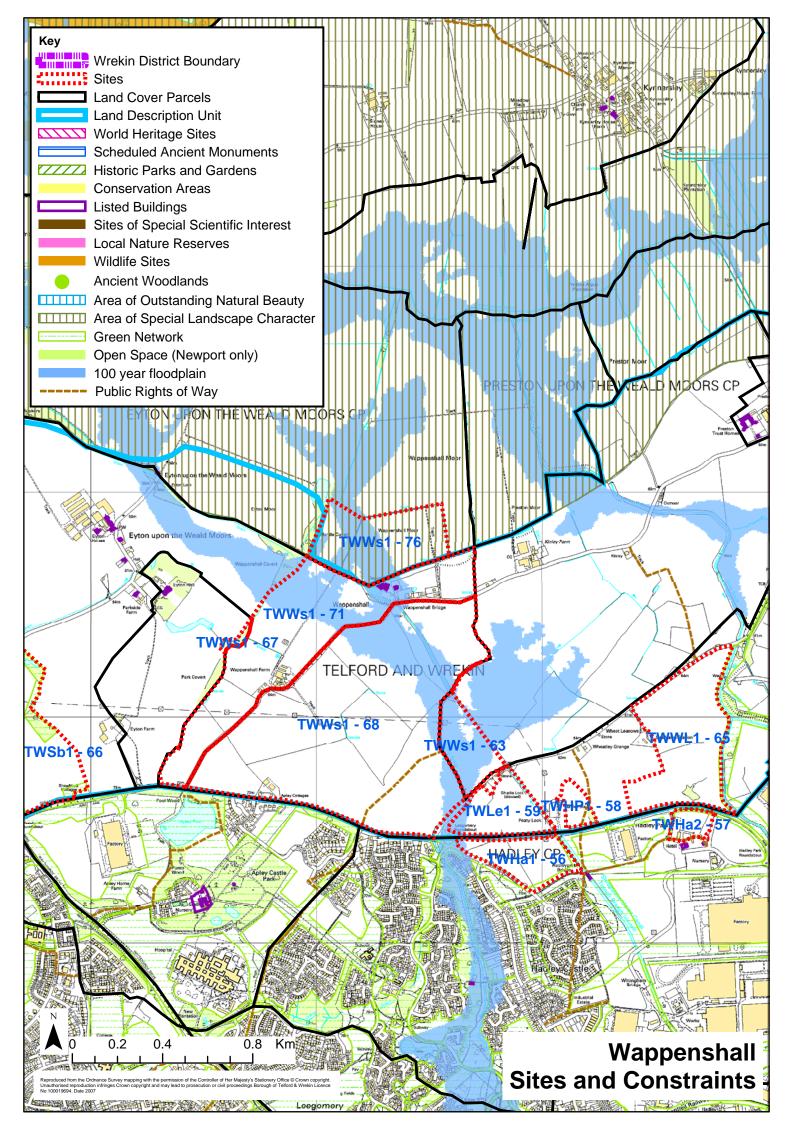

## Defining zones for assessment:

2.5 Zones are based on the sites put forward by the local authority for assessment. If these lie within LCPs they are usually kept as one unit unless they are very large with differing characteristics or relationship with the settlement edge. However, where they cross LCP boundaries they are subdivided to reflect the different characteristics of each LCP. The numbering reflects this sub division with the first number indicating the identified site, and the second the relevant LCP in which it lies. The areas identified are set out in Figure 1.

## 3.0 SUMMARY OF FINDINGS AND CONCLUSIONS

- 3.1 Overall, the study has found that there is capacity for housing around Telford, Newport and in some of the other settlements in the Borough.
- 3.2 Areas of higher sensitivity and lower capacity have tended to be those of intrinsically higher value, those in open countryside not closely associated with a settlement, acting as setting to conservation areas or listed buildings, in valley corridors, in floodplains, on steep or prominent slopes or those forming gaps between settlements. There is a need to protect in particular the landscapes of the valley bottoms which in a number of instances penetrate between and into settlements. Some zones assessed form an important visual setting to parts of a settlement and act as recreational and wildlife corridors and reservoirs.
- 3.3 Some settlement edges, usually consisting of housing estates, present an unsympathetic boundary with the countryside. In these cases, and combined with where the landscape itself has lower intrinsic sensitivity, the opportunity is taken to recommend a higher capacity for development. This is with the proviso that the development itself will present a positive edge in order to integrate and enhance the landscape. This is best achieved by a design or development brief including landscape, nature conservation and urban design/settlement edge objectives.
- 3.4 The landscape sensitivities and capacities of each zone are summarised in Table 1 and are shown in Figures 1-6.
- 3.5 In summary, there is high capacity for housing in two zones- in Tibberton and Waters Upton. High/medium landscape capacity for housing is found in 18 zones- in Arleston [2], Newport [6], Wellington [4], and one each in Hadley, High Ercall, Horsehay, Lawley, Muxton and Tibberton. There is medium capacity in a further 26 zones in Bratton, Cluddley, Hadley Park, High Ercall, Jackfield, Lawley, Lightmoor, Muxton, Newport, Preston upon the Weald Moors, The Nedge, Tibberton and Waters Upton. Some of these areas should only be considered for development in the longer term due to their current visual prominence and where advance planting is suggested if considered appropriate. Most zones [62%] are considered to be areas of constraint with low or medium/low capacity.
- 3.6 It is recommended that these findings are taken into consideration in the preparation of the Local Development Framework and the allocation of sites for housing development.