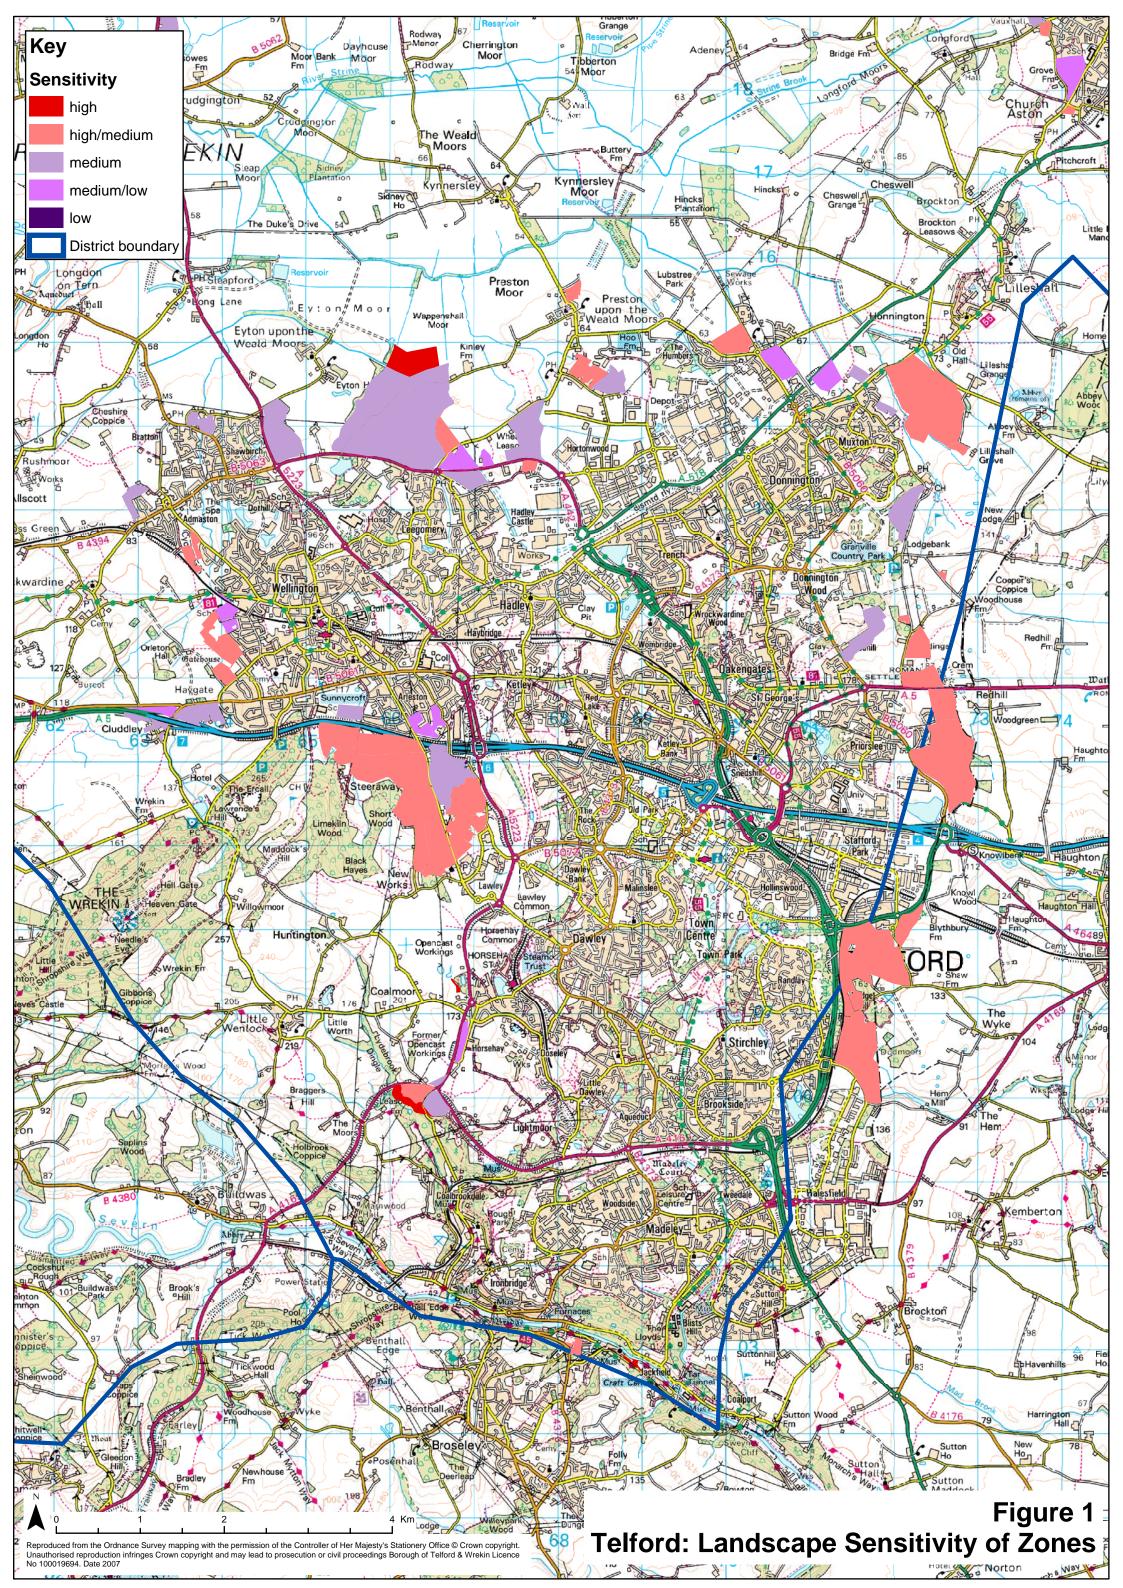

## Defining zones for assessment:

2.5 Zones are based on the sites put forward by the local authority for assessment. If these lie within LCPs they are usually kept as one unit unless they are very large with differing characteristics or relationship with the settlement edge. However, where they cross LCP boundaries they are subdivided to reflect the different characteristics of each LCP. The numbering reflects this sub division with the first number indicating the identified site, and the second the relevant LCP in which it lies. The areas identified are set out in Figure 1.

## 3.0 SUMMARY OF FINDINGS AND CONCLUSIONS

- 3.1 Overall, the study has found that there is capacity for housing around Telford, Newport and in some of the other settlements in the Borough.
- 3.2 Areas of higher sensitivity and lower capacity have tended to be those of intrinsically higher value, those in open countryside not closely associated with a settlement, acting as setting to conservation areas or listed buildings, in valley corridors, in floodplains, on steep or prominent slopes or those forming gaps between settlements. There is a need to protect in particular the landscapes of the valley bottoms which in a number of instances penetrate between and into settlements. Some zones assessed form an important visual setting to parts of a settlement and act as recreational and wildlife corridors and reservoirs.
- 3.3 Some settlement edges, usually consisting of housing estates, present an unsympathetic boundary with the countryside. In these cases, and combined with where the landscape itself has lower intrinsic sensitivity, the opportunity is taken to recommend a higher capacity for development. This is with the proviso that the development itself will present a positive edge in order to integrate and enhance the landscape. This is best achieved by a design or development brief including landscape, nature conservation and urban design/settlement edge objectives.
- 3.4 The landscape sensitivities and capacities of each zone are summarised in Table 1 and are shown in Figures 1-6.
- 3.5 In summary, there is high capacity for housing in two zones- in Tibberton and Waters Upton. High/medium landscape capacity for housing is found in 18 zones- in Arleston [2], Newport [6], Wellington [4], and one each in Hadley, High Ercall, Horsehay, Lawley, Muxton and Tibberton. There is medium capacity in a further 26 zones in Bratton, Cluddley, Hadley Park, High Ercall, Jackfield, Lawley, Lightmoor, Muxton, Newport, Preston upon the Weald Moors, The Nedge, Tibberton and Waters Upton. Some of these areas should only be considered for development in the longer term due to their current visual prominence and where advance planting is suggested if considered appropriate. Most zones [62%] are considered to be areas of constraint with low or medium/low capacity.
- 3.6 It is recommended that these findings are taken into consideration in the preparation of the Local Development Framework and the allocation of sites for housing development.