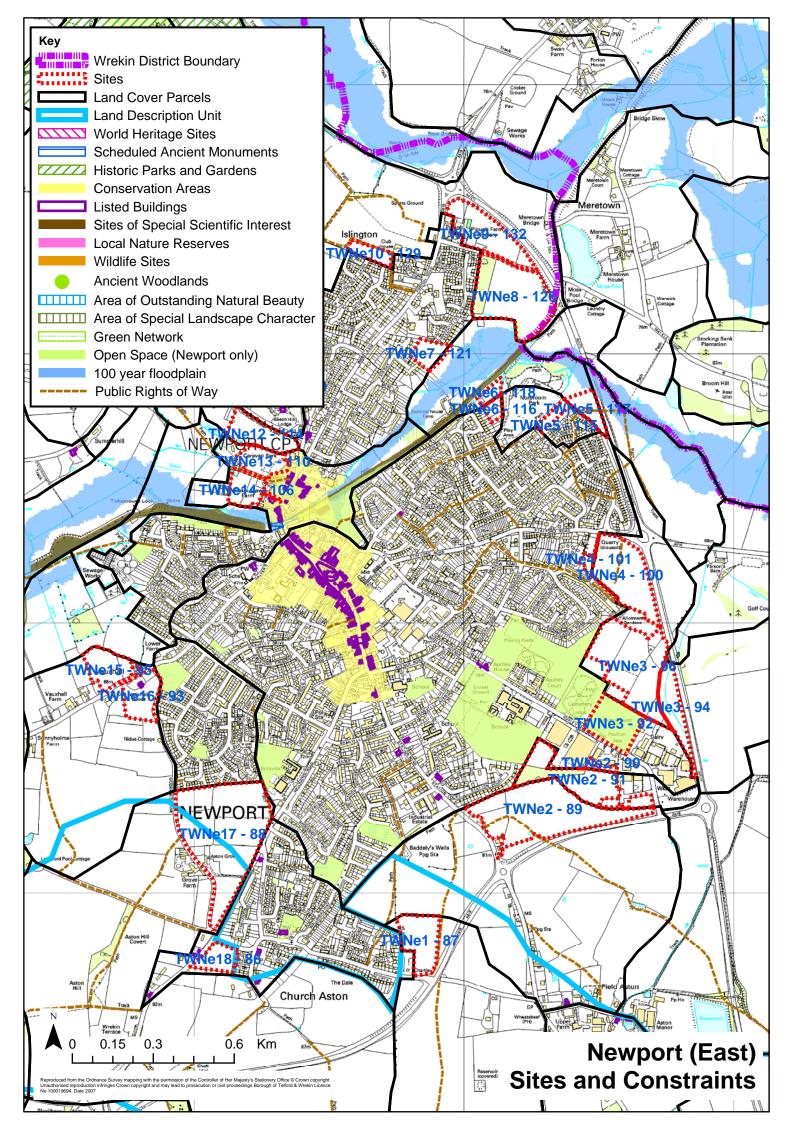

## Defining zones for assessment:

2.5 Zones are based on the sites put forward by the local authority for assessment. If these lie within LCPs they are usually kept as one unit unless they are very large with differing characteristics or relationship with the settlement edge. However, where they cross LCP boundaries they are subdivided to reflect the different characteristics of each LCP. The numbering reflects this sub division with the first number indicating the identified site, and the second the relevant LCP in which it lies. The areas identified are set out in Figure 1.

White Consultants 7 May 2009

Table 1 Telford and Wrekin zones landscape sensitivity and capacity

| Table I Telloru      | and wrekin zones landscape | sensitivity and capacity      |                                        |
|----------------------|----------------------------|-------------------------------|----------------------------------------|
| Zone no-<br>Site_LCP | Settlement                 | Zone landscape<br>sensitivity | Zone landscape<br>capacity for housing |
| TWAd1 - 55           | Admaston                   | medium                        | medium/low                             |
| TWAd2 - 53           | Admaston                   | high/medium                   | low                                    |
| TWAr1 - 35           | Arleston                   | medium/low                    | high/medium                            |
| TWAr1 - 38           | Arleston                   | medium/low                    | high/medium                            |
| TWBr1 - 61           | Bratton                    | medium                        | medium                                 |
| TWBr1 - 62           | Bratton                    | medium                        | medium                                 |
| TWBu1 - 4            | Buildwas                   | high/medium                   | low                                    |
| TWCI1 - 36           | Cluddley                   | medium/low                    | low                                    |
| TWCI2 - 33           | Cluddley                   | medium                        | medium/low                             |
| TWCI3 - 34           | Cluddley                   | medium                        | medium/low                             |
| TWCI4 - 28           | Cluddley                   | medium                        | medium                                 |
| TWCI5 - 26           | Cluddley                   | medium                        | medium                                 |
| TWDo1 - 77           | Donnington                 | high/medium                   | low                                    |
| TWDo2 - 78           | Donnington                 | high/medium                   | low                                    |
| TWDo3 - 75           | Donnington                 | medium/low                    | medium/low                             |
| TWGr1 - 46           | Redhill/Granville          | high/medium                   | low                                    |
| TWHa1 - 56           | Hadley                     | medium                        | high/medium                            |
| TWHa2 - 57           | Hadley Park                | high/medium                   | medium                                 |
| TWHE1 - 85           | High Ercall                | medium/low                    | high/medium                            |
| TWHE2 - 83           | High Ercall                | medium                        | medium                                 |
| TWHE2 - 84           | Upper Ercall               | medium/low                    | medium/low                             |
| TWHE3 - 81           | High Ercall                | high/medium                   | low                                    |
| TWHE3 - 82           | High Ercall                | medium                        | medium                                 |
| TWHh1 - 11           | Horsehay                   | medium/low                    | high/medium                            |
| TWHh2 - 13           | Horsehay                   | high                          | low                                    |
| TWHo1 - 69           | Horton                     | medium                        | medium/low                             |
| TWHo1 - 73           | Horton                     | high/medium                   | medium/low                             |
| TWHP1 - 58           | Hadley Park                | medium/low                    | low                                    |
| TWJf1 - 1            | Jackfield                  | high                          | low                                    |
| TWJf1 - 2            | Jackfield                  | high/medium                   | medium/low                             |
| TWJf2 - 3            | Jackfield                  | high/medium                   | medium                                 |
| TWLa1 - 20           | Lawley                     | high/medium                   | medium/low                             |
| TWLa1 - 21           | Lawley                     | low                           | high/medium                            |
| TWLa1 - 22           | Lawley                     | medium                        | medium                                 |
| TWLa1 - 25           | Lawley                     | medium                        | medium                                 |
| TWLa2 - 19           | Lawley                     | high/medium                   | low                                    |
| TWLa2 - 24           | Lawley                     | high/medium                   | low                                    |
| TWLa2 - 27           | Lawley                     | high/medium                   | low                                    |
| TWLa2 - 31           | Lawley                     | high/medium                   | low                                    |
| TWLe1 - 59           | Leegomery Roundabout       | medium/low                    | low                                    |
| TWLi1 - 5            | Lightmoor                  | high                          | low                                    |
| TWLi1 - 7            | Lightmoor                  | medium                        | medium                                 |
| TWLi2 - 6            | Lightmoor                  | high                          | low                                    |
| TWLi2 - 8            | Lightmoor                  | high                          | low                                    |
| TWLi2 - 9            | Lightmoor                  | high/medium                   | medium/low                             |
| TWLi3 - 10           | Lightmoor                  | medium                        | medium/low                             |
| TWMu1 - 72           | Muxton                     | medium/low                    | medium                                 |
| TWMu2 - 70           | Muxton                     | medium                        | medium                                 |
| TWMu3 - 60           | Muxton                     | high/medium                   | low                                    |
| TWMu3 - 74           | Muxton                     | high/medium                   | low                                    |
| TWMu4 - 64           | Muxton                     | medium                        | high/medium                            |
| TWMu5 - 54           | Muxton                     | medium                        | low                                    |
| TWNe1 - 87           | Newport                    | medium                        | medium                                 |
| TWNe10 - 129         | Newport                    | medium/low                    | high/medium                            |
|                      |                            |                               |                                        |