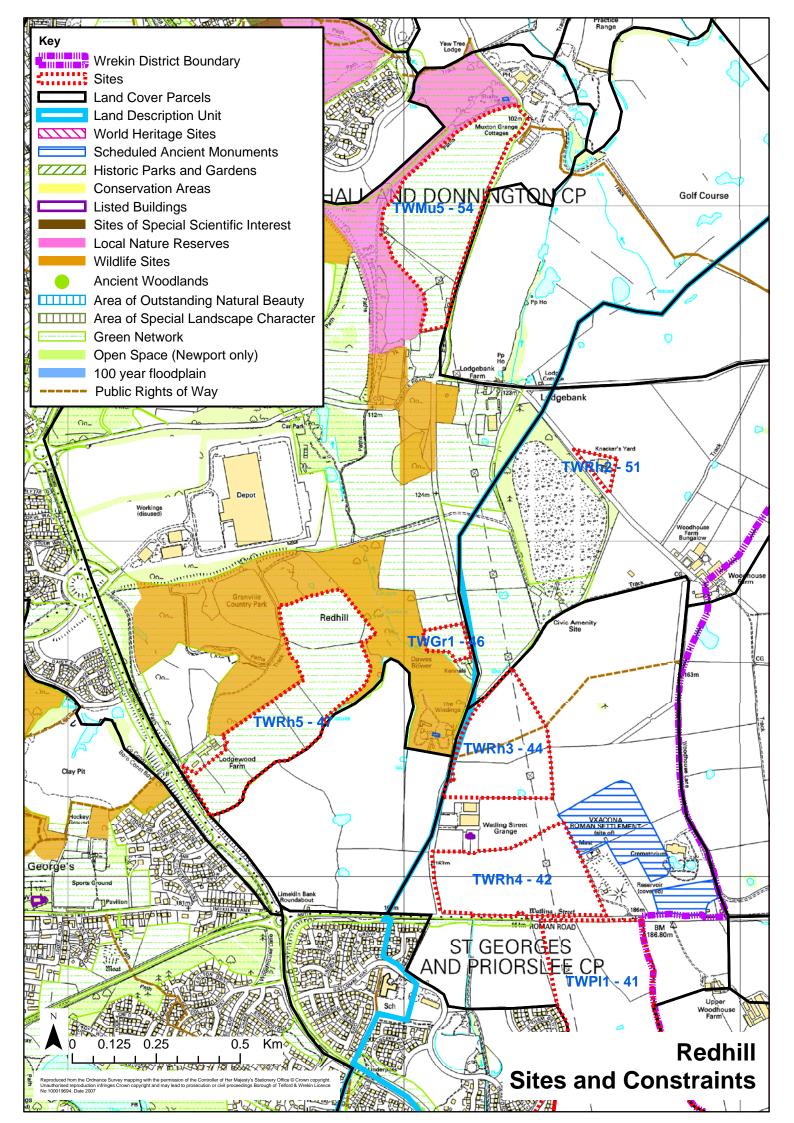

## Defining zones for assessment:

2.5 Zones are based on the sites put forward by the local authority for assessment. If these lie within LCPs they are usually kept as one unit unless they are very large with differing characteristics or relationship with the settlement edge. However, where they cross LCP boundaries they are subdivided to reflect the different characteristics of each LCP. The numbering reflects this sub division with the first number indicating the identified site, and the second the relevant LCP in which it lies. The areas identified are set out in Figure 1.

White Consultants 7 May 2009

Table 1 Telford and Wrekin zones landscape sensitivity and capacity

| Table I Telloru      | and wrekin zones landscape | sensitivity and capacity      |                                        |
|----------------------|----------------------------|-------------------------------|----------------------------------------|
| Zone no-<br>Site_LCP | Settlement                 | Zone landscape<br>sensitivity | Zone landscape<br>capacity for housing |
| TWAd1 - 55           | Admaston                   | medium                        | medium/low                             |
| TWAd2 - 53           | Admaston                   | high/medium                   | low                                    |
| TWAr1 - 35           | Arleston                   | medium/low                    | high/medium                            |
| TWAr1 - 38           | Arleston                   | medium/low                    | high/medium                            |
| TWBr1 - 61           | Bratton                    | medium                        | medium                                 |
| TWBr1 - 62           | Bratton                    | medium                        | medium                                 |
| TWBu1 - 4            | Buildwas                   | high/medium                   | low                                    |
| TWCI1 - 36           | Cluddley                   | medium/low                    | low                                    |
| TWCI2 - 33           | Cluddley                   | medium                        | medium/low                             |
| TWCI3 - 34           | Cluddley                   | medium                        | medium/low                             |
| TWCI4 - 28           | Cluddley                   | medium                        | medium                                 |
| TWCI5 - 26           | Cluddley                   | medium                        | medium                                 |
| TWDo1 - 77           | Donnington                 | high/medium                   | low                                    |
| TWDo2 - 78           | Donnington                 | high/medium                   | low                                    |
| TWDo3 - 75           | Donnington                 | medium/low                    | medium/low                             |
| TWGr1 - 46           | Redhill/Granville          | high/medium                   | low                                    |
| TWHa1 - 56           | Hadley                     | medium                        | high/medium                            |
| TWHa2 - 57           | Hadley Park                | high/medium                   | medium                                 |
| TWHE1 - 85           | High Ercall                | medium/low                    | high/medium                            |
| TWHE2 - 83           | High Ercall                | medium                        | medium                                 |
| TWHE2 - 84           | Upper Ercall               | medium/low                    | medium/low                             |
| TWHE3 - 81           | High Ercall                | high/medium                   | low                                    |
| TWHE3 - 82           | High Ercall                | medium                        | medium                                 |
| TWHh1 - 11           | Horsehay                   | medium/low                    | high/medium                            |
| TWHh2 - 13           | Horsehay                   | high                          | low                                    |
| TWHo1 - 69           | Horton                     | medium                        | medium/low                             |
| TWHo1 - 73           | Horton                     | high/medium                   | medium/low                             |
| TWHP1 - 58           | Hadley Park                | medium/low                    | low                                    |
| TWJf1 - 1            | Jackfield                  | high                          | low                                    |
| TWJf1 - 2            | Jackfield                  | high/medium                   | medium/low                             |
| TWJf2 - 3            | Jackfield                  | high/medium                   | medium                                 |
| TWLa1 - 20           | Lawley                     | high/medium                   | medium/low                             |
| TWLa1 - 21           | Lawley                     | low                           | high/medium                            |
| TWLa1 - 22           | Lawley                     | medium                        | medium                                 |
| TWLa1 - 25           | Lawley                     | medium                        | medium                                 |
| TWLa2 - 19           | Lawley                     | high/medium                   | low                                    |
| TWLa2 - 24           | Lawley                     | high/medium                   | low                                    |
| TWLa2 - 27           | Lawley                     | high/medium                   | low                                    |
| TWLa2 - 31           | Lawley                     | high/medium                   | low                                    |
| TWLe1 - 59           | Leegomery Roundabout       | medium/low                    | low                                    |
| TWLi1 - 5            | Lightmoor                  | high                          | low                                    |
| TWLi1 - 7            | Lightmoor                  | medium                        | medium                                 |
| TWLi2 - 6            | Lightmoor                  | high                          | low                                    |
| TWLi2 - 8            | Lightmoor                  | high                          | low                                    |
| TWLi2 - 9            | Lightmoor                  | high/medium                   | medium/low                             |
| TWLi3 - 10           | Lightmoor                  | medium                        | medium/low                             |
| TWMu1 - 72           | Muxton                     | medium/low                    | medium                                 |
| TWMu2 - 70           | Muxton                     | medium                        | medium                                 |
| TWMu3 - 60           | Muxton                     | high/medium                   | low                                    |
| TWMu3 - 74           | Muxton                     | high/medium                   | low                                    |
| TWMu4 - 64           | Muxton                     | medium                        | high/medium                            |
| TWMu5 - 54           | Muxton                     | medium                        | low                                    |
| TWNe1 - 87           | Newport                    | medium                        | medium                                 |
| TWNe10 - 129         | Newport                    | medium/low                    | high/medium                            |
|                      |                            |                               |                                        |