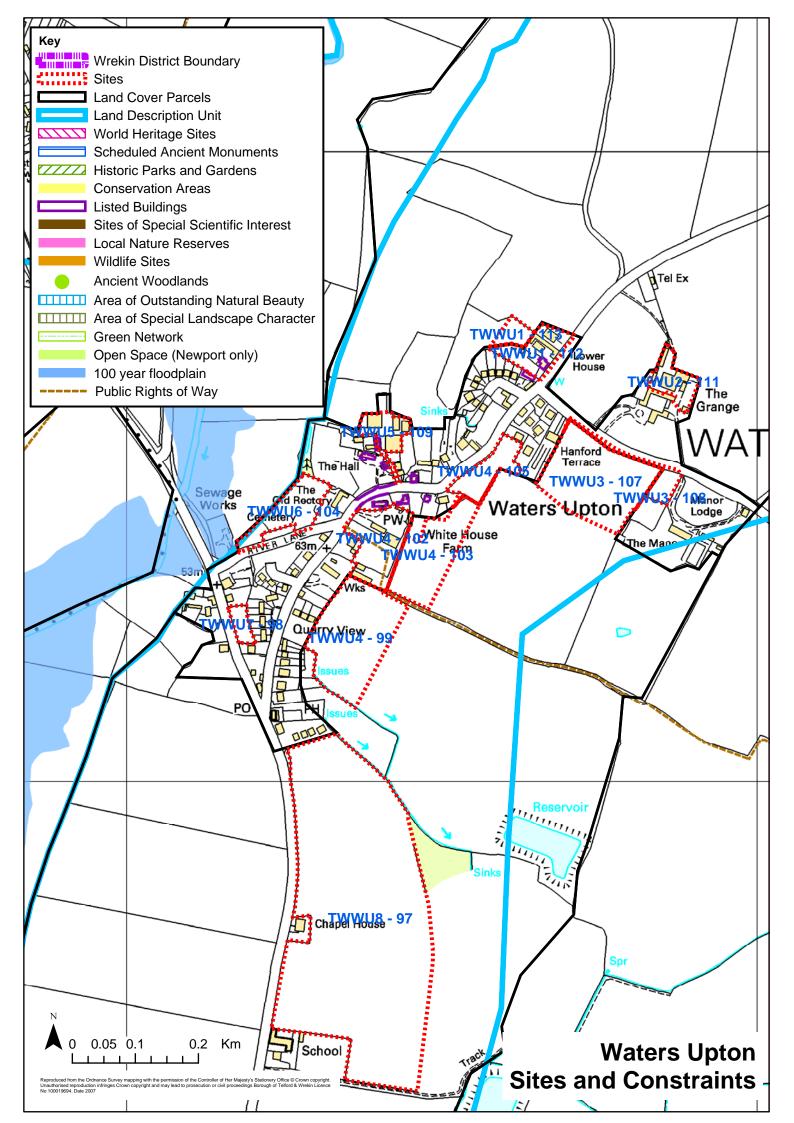

## Defining zones for assessment:

2.5 Zones are based on the sites put forward by the local authority for assessment. If these lie within LCPs they are usually kept as one unit unless they are very large with differing characteristics or relationship with the settlement edge. However, where they cross LCP boundaries they are subdivided to reflect the different characteristics of each LCP. The numbering reflects this sub division with the first number indicating the identified site, and the second the relevant LCP in which it lies. The areas identified are set out in Figure 1.