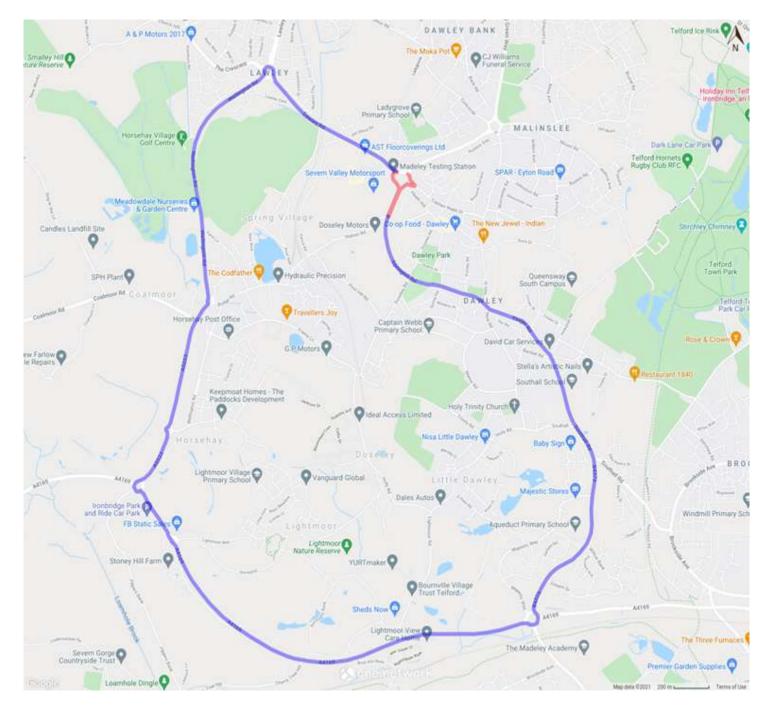

Heath Hill Roundabout, Heath Hill and Dawley Green Way Monday 21st June 2021- Tuesday 22nd June 2021

Heath Hill Roundabout, Captain Webb Drive and Springhill Road Wednesday 23rd June 2021- Monday 28th June 2021