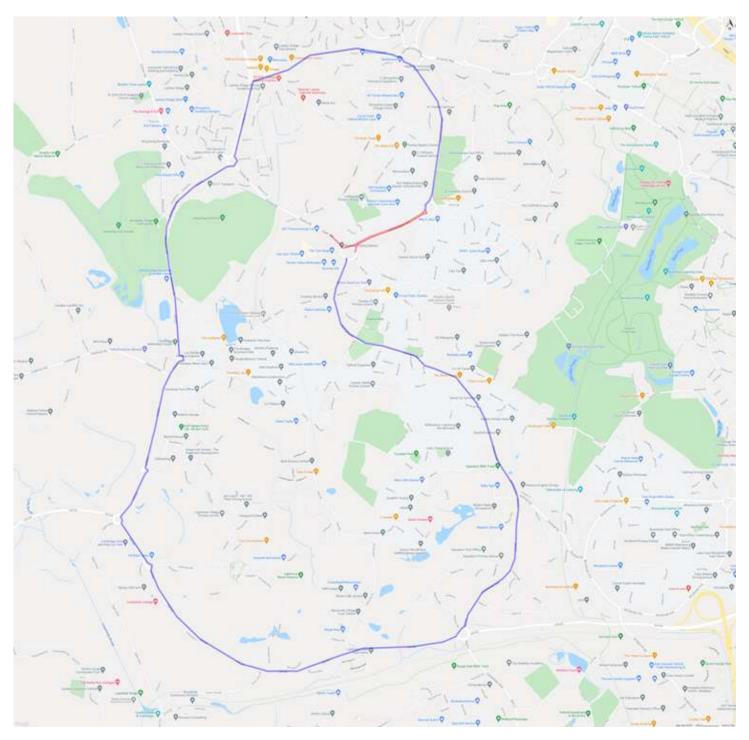

The diversion route for vehicular traffic will be signed on site

The Indicative dates for the closures are below:

Heath Hill Roundabout, Heath Hill and Dawley Green Way Monday 21st June 2021- Tuesday 22nd June 2021

Heath Hill Roundabout, Heath Hill and Dawley Green Way Monday 21st June 2021- Tuesday 22nd June 2021

Heath Hill Roundabout, Captain Webb Drive and Springhill Road Wednesday 23rd June 2021- Monday 28th June 2021