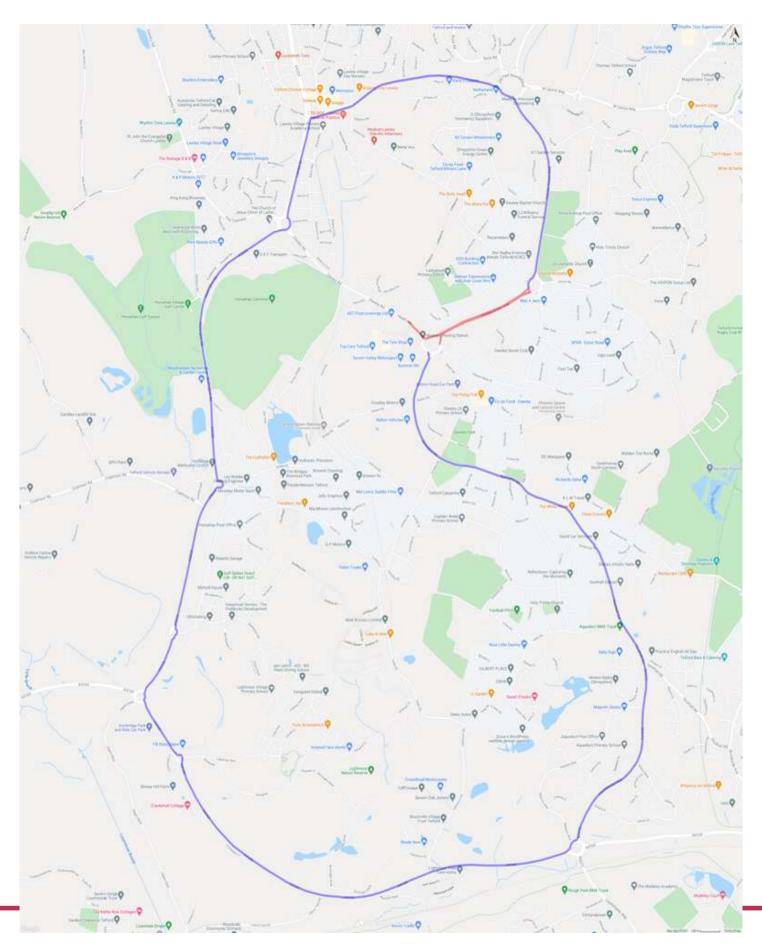

## Heath Hill Roundabout, Heath Hill and Dawley Green Way Tuesday 29th June 2021- Friday 2nd July 2021