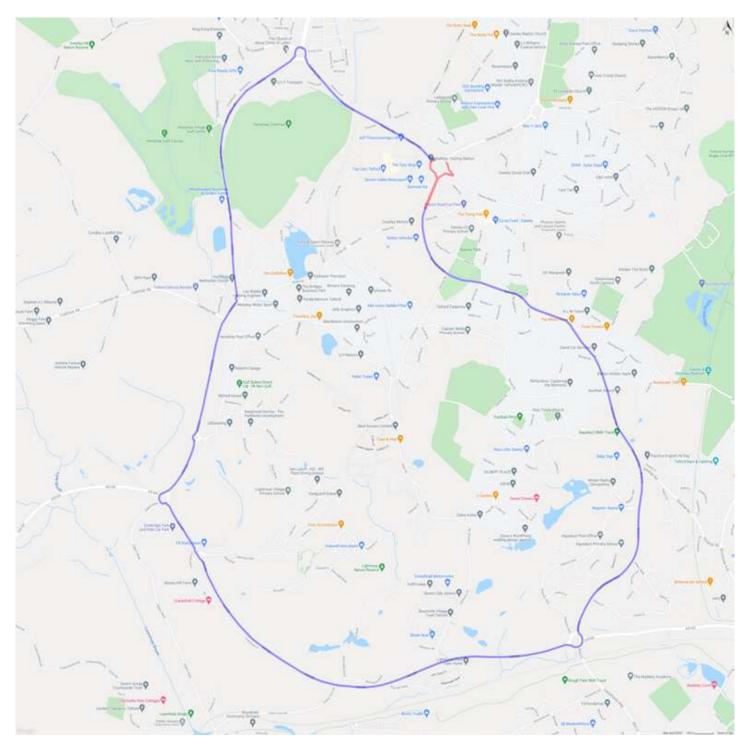

## Heath Hill Roundabout, Captain Webb Drive and Springhill Road Friday 2nd July 2021- Saturday 3rd July 2021

Map data © Google Terms of Use

Please see our website for further details regarding this TTRO: https://www.telford.gov.uk/ttros