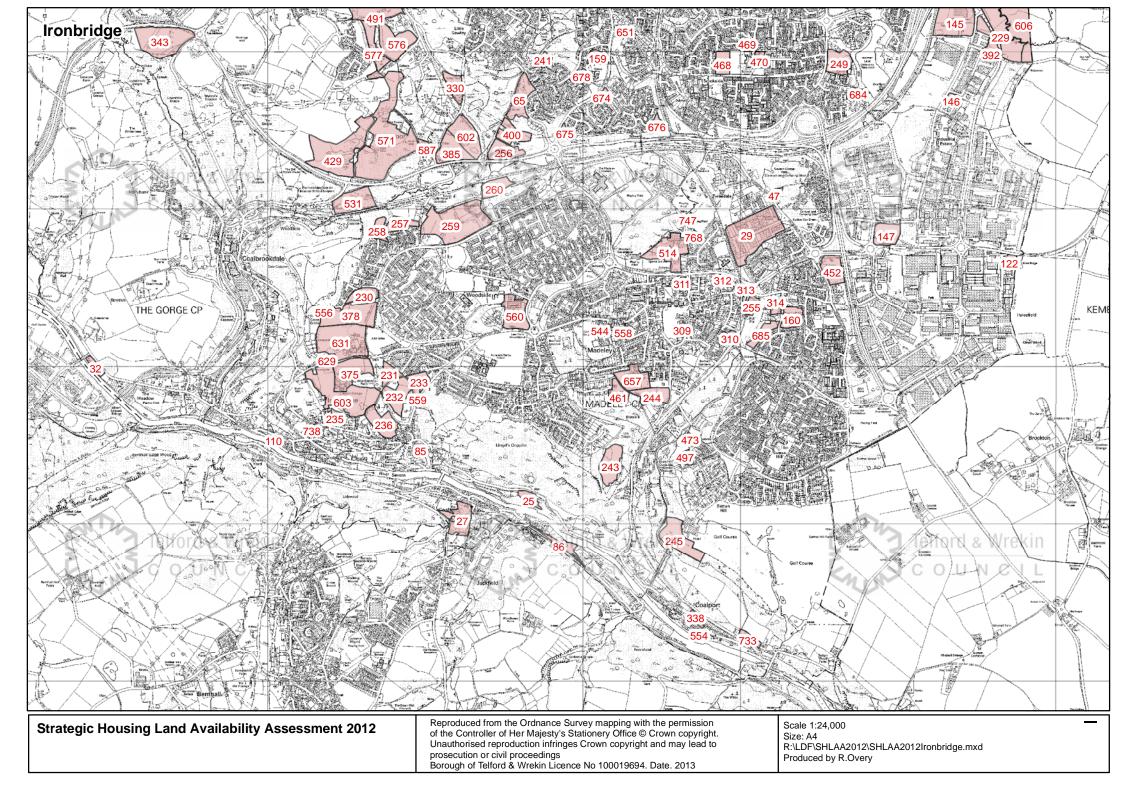

------------------------------------------------------------------------------------------|--------------|-------------------|---------|-----------|-----------|-----------|----------|------------|
| 97      | Land off<br>Hortonwood 50                            | Site size. Green<br>Network. | Calculated through<br>the windfall<br>calculator in the<br>AMR. Planning<br>Policy Review. | 2015         |                   | 25      | 0.010     | 0         | V         |          | ✓          |
| 99      | Land north of Apley<br>Castle off<br>Sparrowhawk Way | Green Network                | Planning Policy<br>Review.                                                                 | 2015         | TPO.              | 30      | 2.796     | 84        | <b>V</b>  |          | <b>✓</b>   |