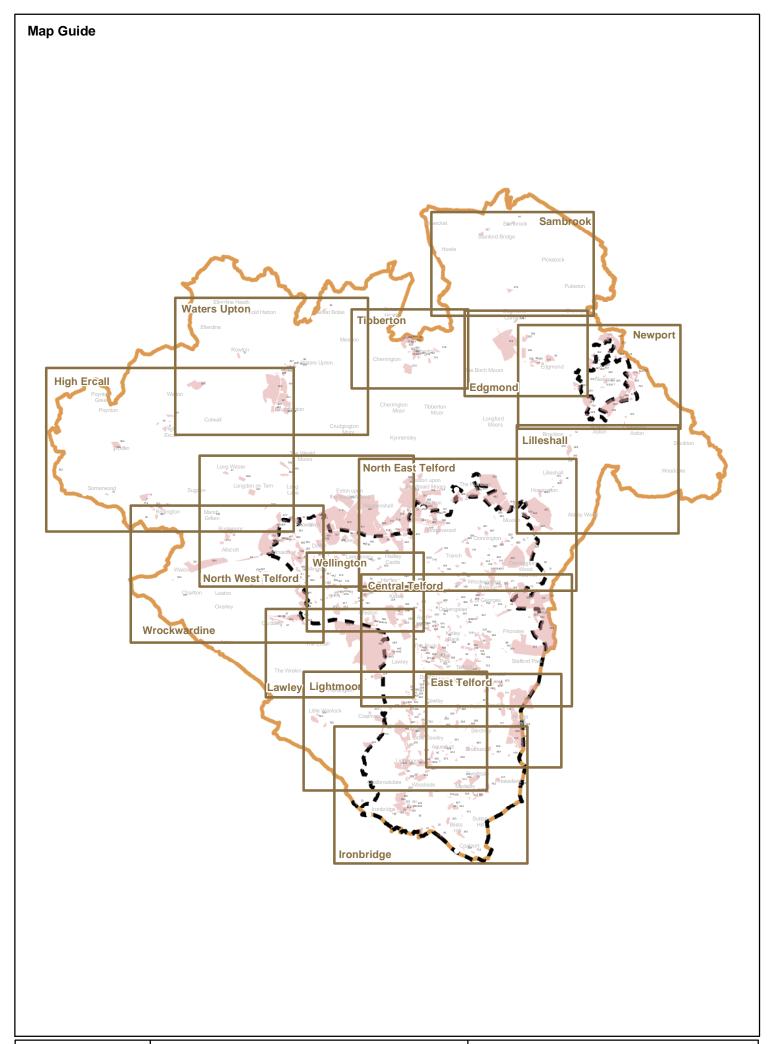

3.4 The boundaries used within table one are those within the Wrekin Local Plan. Sites on the fringe but outside the boundaries of Telford and Newport, are therefore counted as rural.