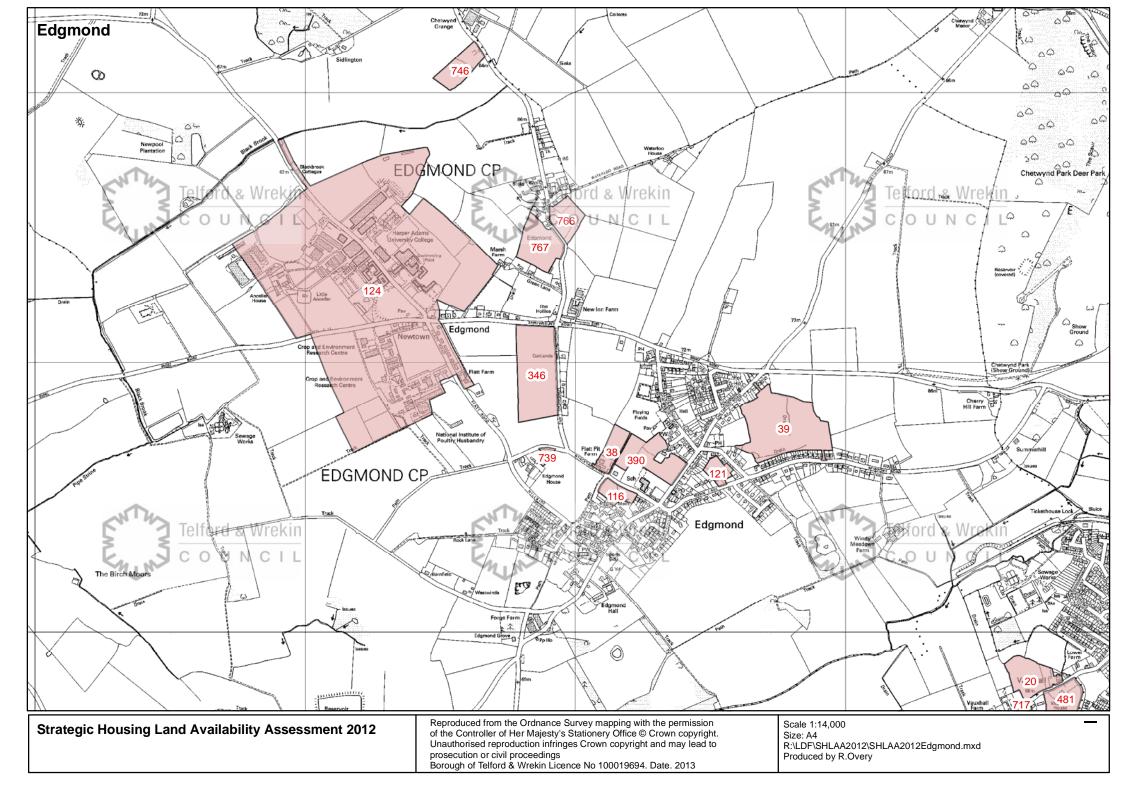

# SHLAA 2012 Appendix

The inclusion of sites in the SHLAA should not be taken to imply that they will be allocated for development, or that the Council will consider planning applications favourably. This site schedule should be read inconjunction with the SHLAA document itself.

| SHLAA I | Site Name                                          | Constraint                     | Mitigation                 | Mitigation l | Date Issue summary                                                          | Density | Site area | <b>Dwellings</b> | Availabl | e Suitable | Achievable |
|---------|----------------------------------------------------|--------------------------------|----------------------------|--------------|-----------------------------------------------------------------------------|---------|-----------|------------------|----------|------------|------------|
| 116     | Grounds of Manor<br>House, Edgmond                 | Out of Suitable<br>Settlement. | Planning Policy<br>Review. | 2015         | Conservation Area                                                           | 25      | 0.767     | 19               | <b>V</b> |            | <b>V</b>   |
| <br>117 | Lord Silkin<br>School/Three Oaks<br>Primary School | Green Network.                 | Planning Policy<br>Review  | 2015         | Site in Use (Grange<br>Park Primary<br>School)                              | 40      | 1.318     | 53               | V        |            | <b>V</b>   |
| 118     | Sutherland School<br>Gibbons Road                  | Green Network.                 | Planning Policy<br>Review. | 2015         | Site in Use (Sutherland Business & Enterprise College/Trench Tots Nursery). | 30      | 5.290     | 159              | V        |            | V          |
| 119     | The Paddock<br>Arleston Lane                       | Green Network.                 | Planning Policy<br>Review. | 2015         |                                                                             | 25      | 0.489     | 12               | <b>✓</b> |            | <b>V</b>   |