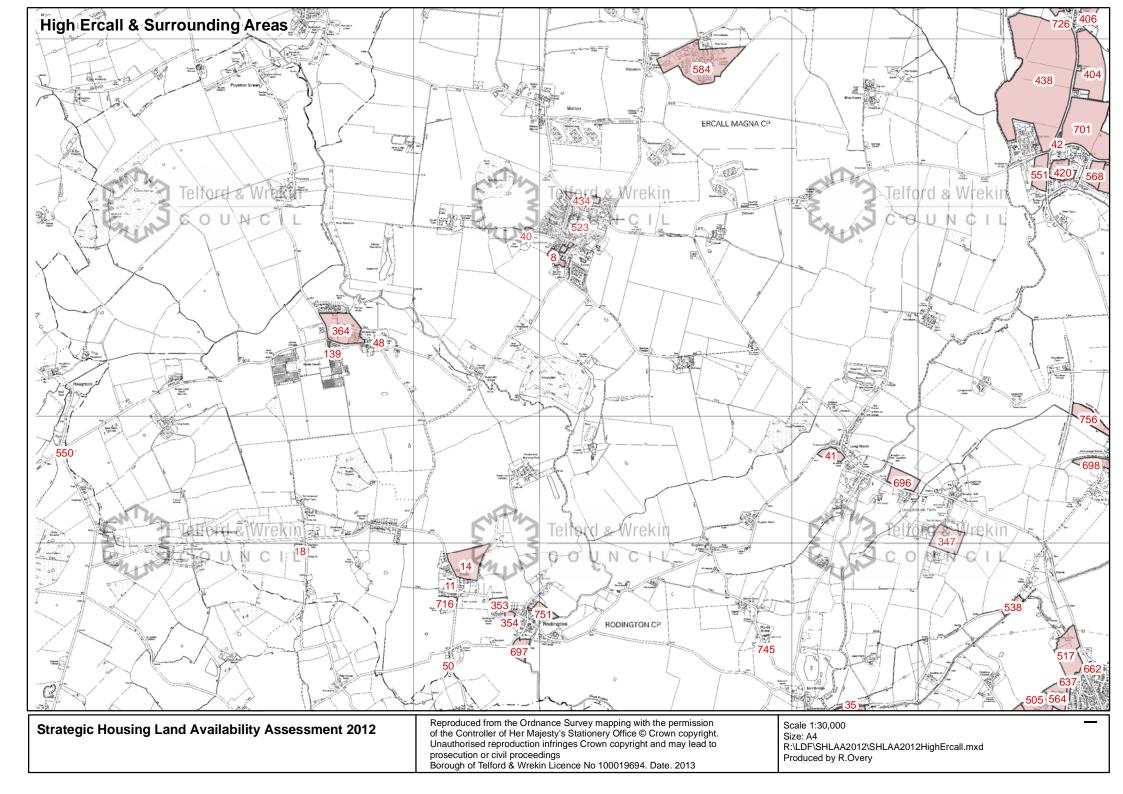

| SHLAA I | Site Name                                            | Constraint                  | Mitigation                 | Mitigation D | ate Issue summary                        | Density | Site area | <b>Dwellings</b> | Availabl | e Suitable | Achievable |
|---------|------------------------------------------------------|-----------------------------|----------------------------|--------------|------------------------------------------|---------|-----------|------------------|----------|------------|------------|
| 14      | North of The<br>Woodlands                            | Out of suitable settlement. | Planning Policy<br>Review. | 2015         |                                          | 25      | 5.785     | 145              | <b>V</b> |            | <b>V</b>   |
| 142     | Land south of Red<br>House Court,<br>Shifnal Road    | Green Network.              | Planning Policy<br>Review. | 2015         | TPO.                                     | 30      | 0.222     | 7                | V        |            | V          |
| 143     | Land west of<br>Waterloo Road<br>south of M54        | Green Network.              | Planning Policy<br>Review. | 2015         | Contaminated land (landfill). Mineshafts | 30      | 10.087    | 303              | <b>✓</b> |            | <b>V</b>   |
| 144     | Land South of New<br>Trench Road,<br>Donnington Farm | Out of suitable settlement. | Planning Policy<br>Review. | 2015         |                                          | 25      | 7.559     | 189              | <b>V</b> |            | <b>✓</b>   |