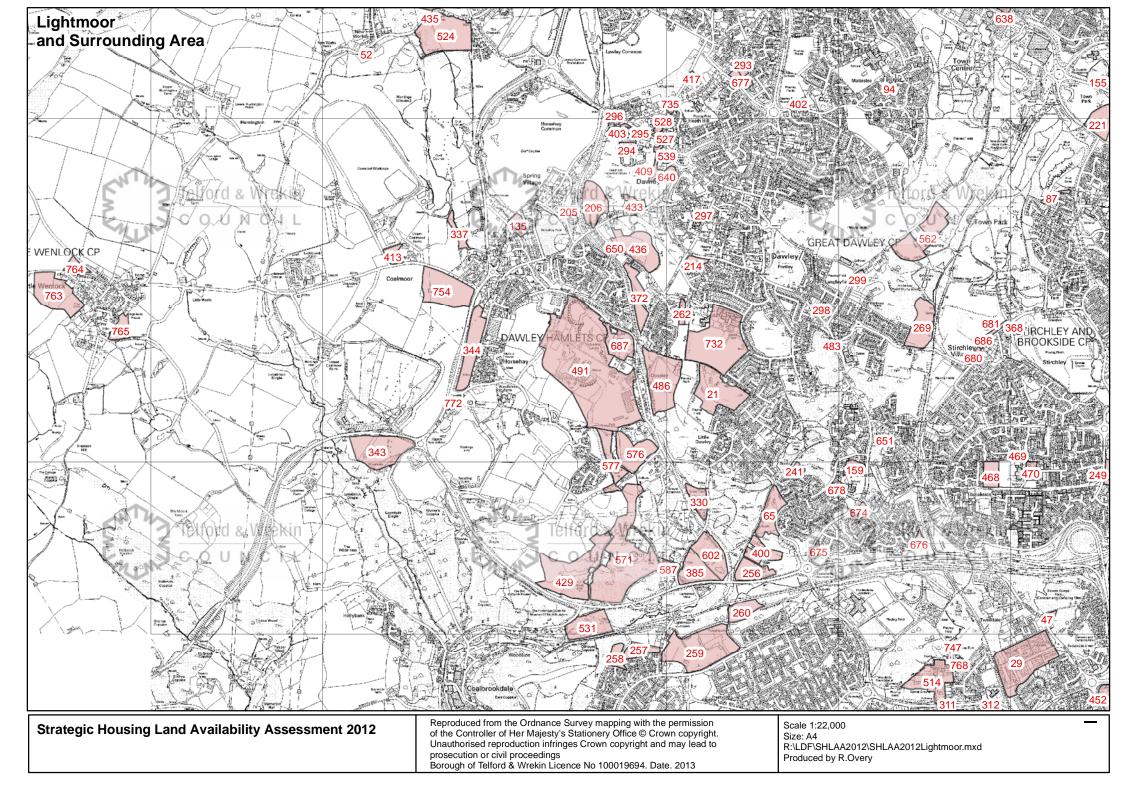

--------------------------------------------------------------------------------------|--------------|-------------------|---------|-----------|-----------|-----------|----------|------------|
| 97      | Land off<br>Hortonwood 50                            | Site size. Green<br>Network. | Calculated through<br>the windfall<br>calculator in the<br>AMR. Planning<br>Policy Review. | 2015         |                   | 25      | 0.010     | 0         | V         |          | ✓          |
| 99      | Land north of Apley<br>Castle off<br>Sparrowhawk Way | Green Network                | Planning Policy<br>Review.                                                                 | 2015         | TPO.              | 30      | 2.796     | 84        | <b>V</b>  |          | <b>✓</b>   |