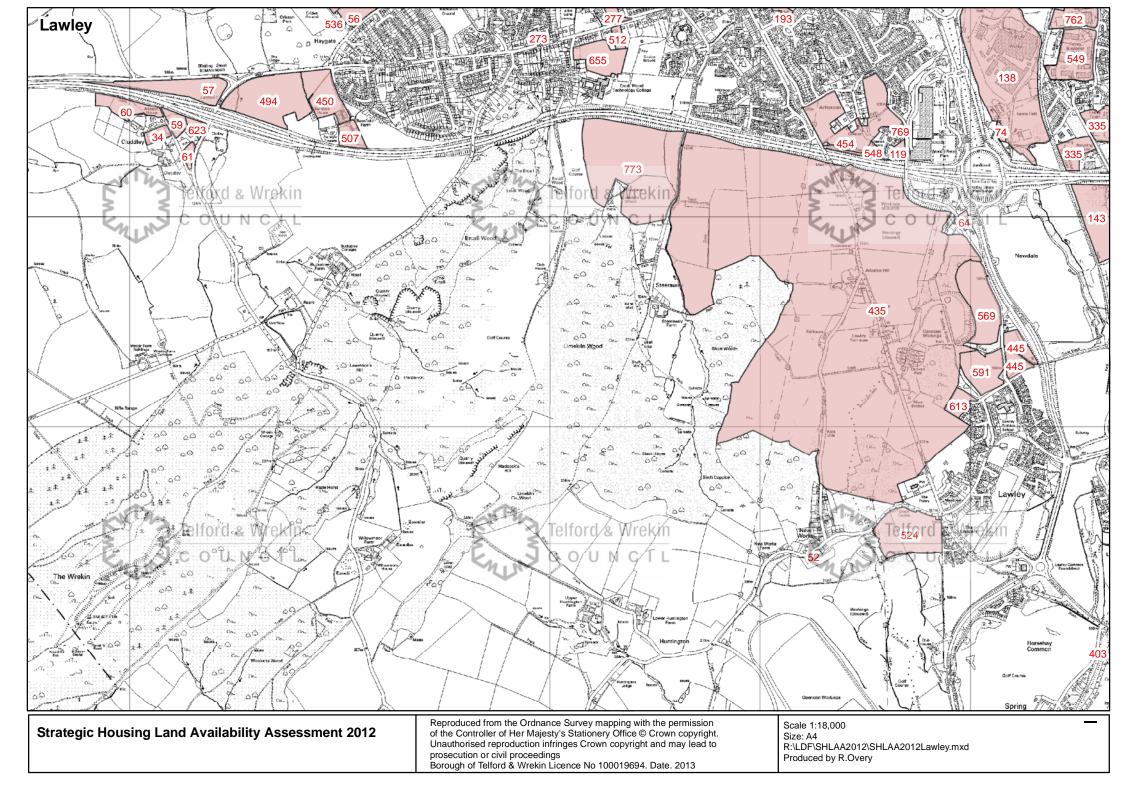

----------------------------------------------------------------------------------------|--------------|-------------------|---------|-----------|-----------|-----------|----------|------------|
| 97      | Land off<br>Hortonwood 50                            | Site size. Green<br>Network. | Calculated through<br>the windfall<br>calculator in the<br>AMR. Planning<br>Policy Review. | 2015         |                   | 25      | 0.010     | 0         | V         |          | ✓          |
| 99      | Land north of Apley<br>Castle off<br>Sparrowhawk Way | Green Network                | Planning Policy<br>Review.                                                                 | 2015         | TPO.              | 30      | 2.796     | 84        | <b>V</b>  |          | <b>✓</b>   |