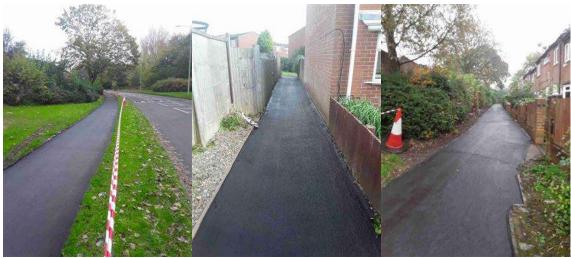

# Any photos of works completed/ works in progress:

### Stage 3: Micro Asphalt/ Resurfacing

Brereton & Burtondale