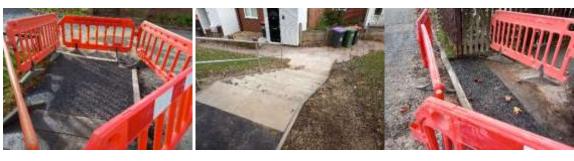

# Any photos of works completed/ works in progress:

# Stage 2: Civil works Phase 1

Dropped Crossings in Burford moving onto Painting of railings and replacing slabs Q1-14