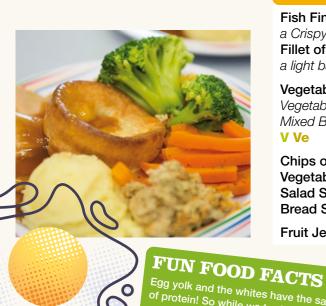

### **Friday**

Fish Finger Fillets of Fish Coated in a Crispy Breadcrumb or Battered Fillet of Fish White Fillets coated in a light batter

Vegetable & Bean Chilli Seasonal Vegetables, Mushrooms, Peppers & Mixed Beans in a Mild Chilli Sauce

Chips or Couscous, Seasonal Vegetable Selection, Seasonal Salad Selection, Homemade **Bread Selection** 

Fruit Jelly with a Swirl of Cream