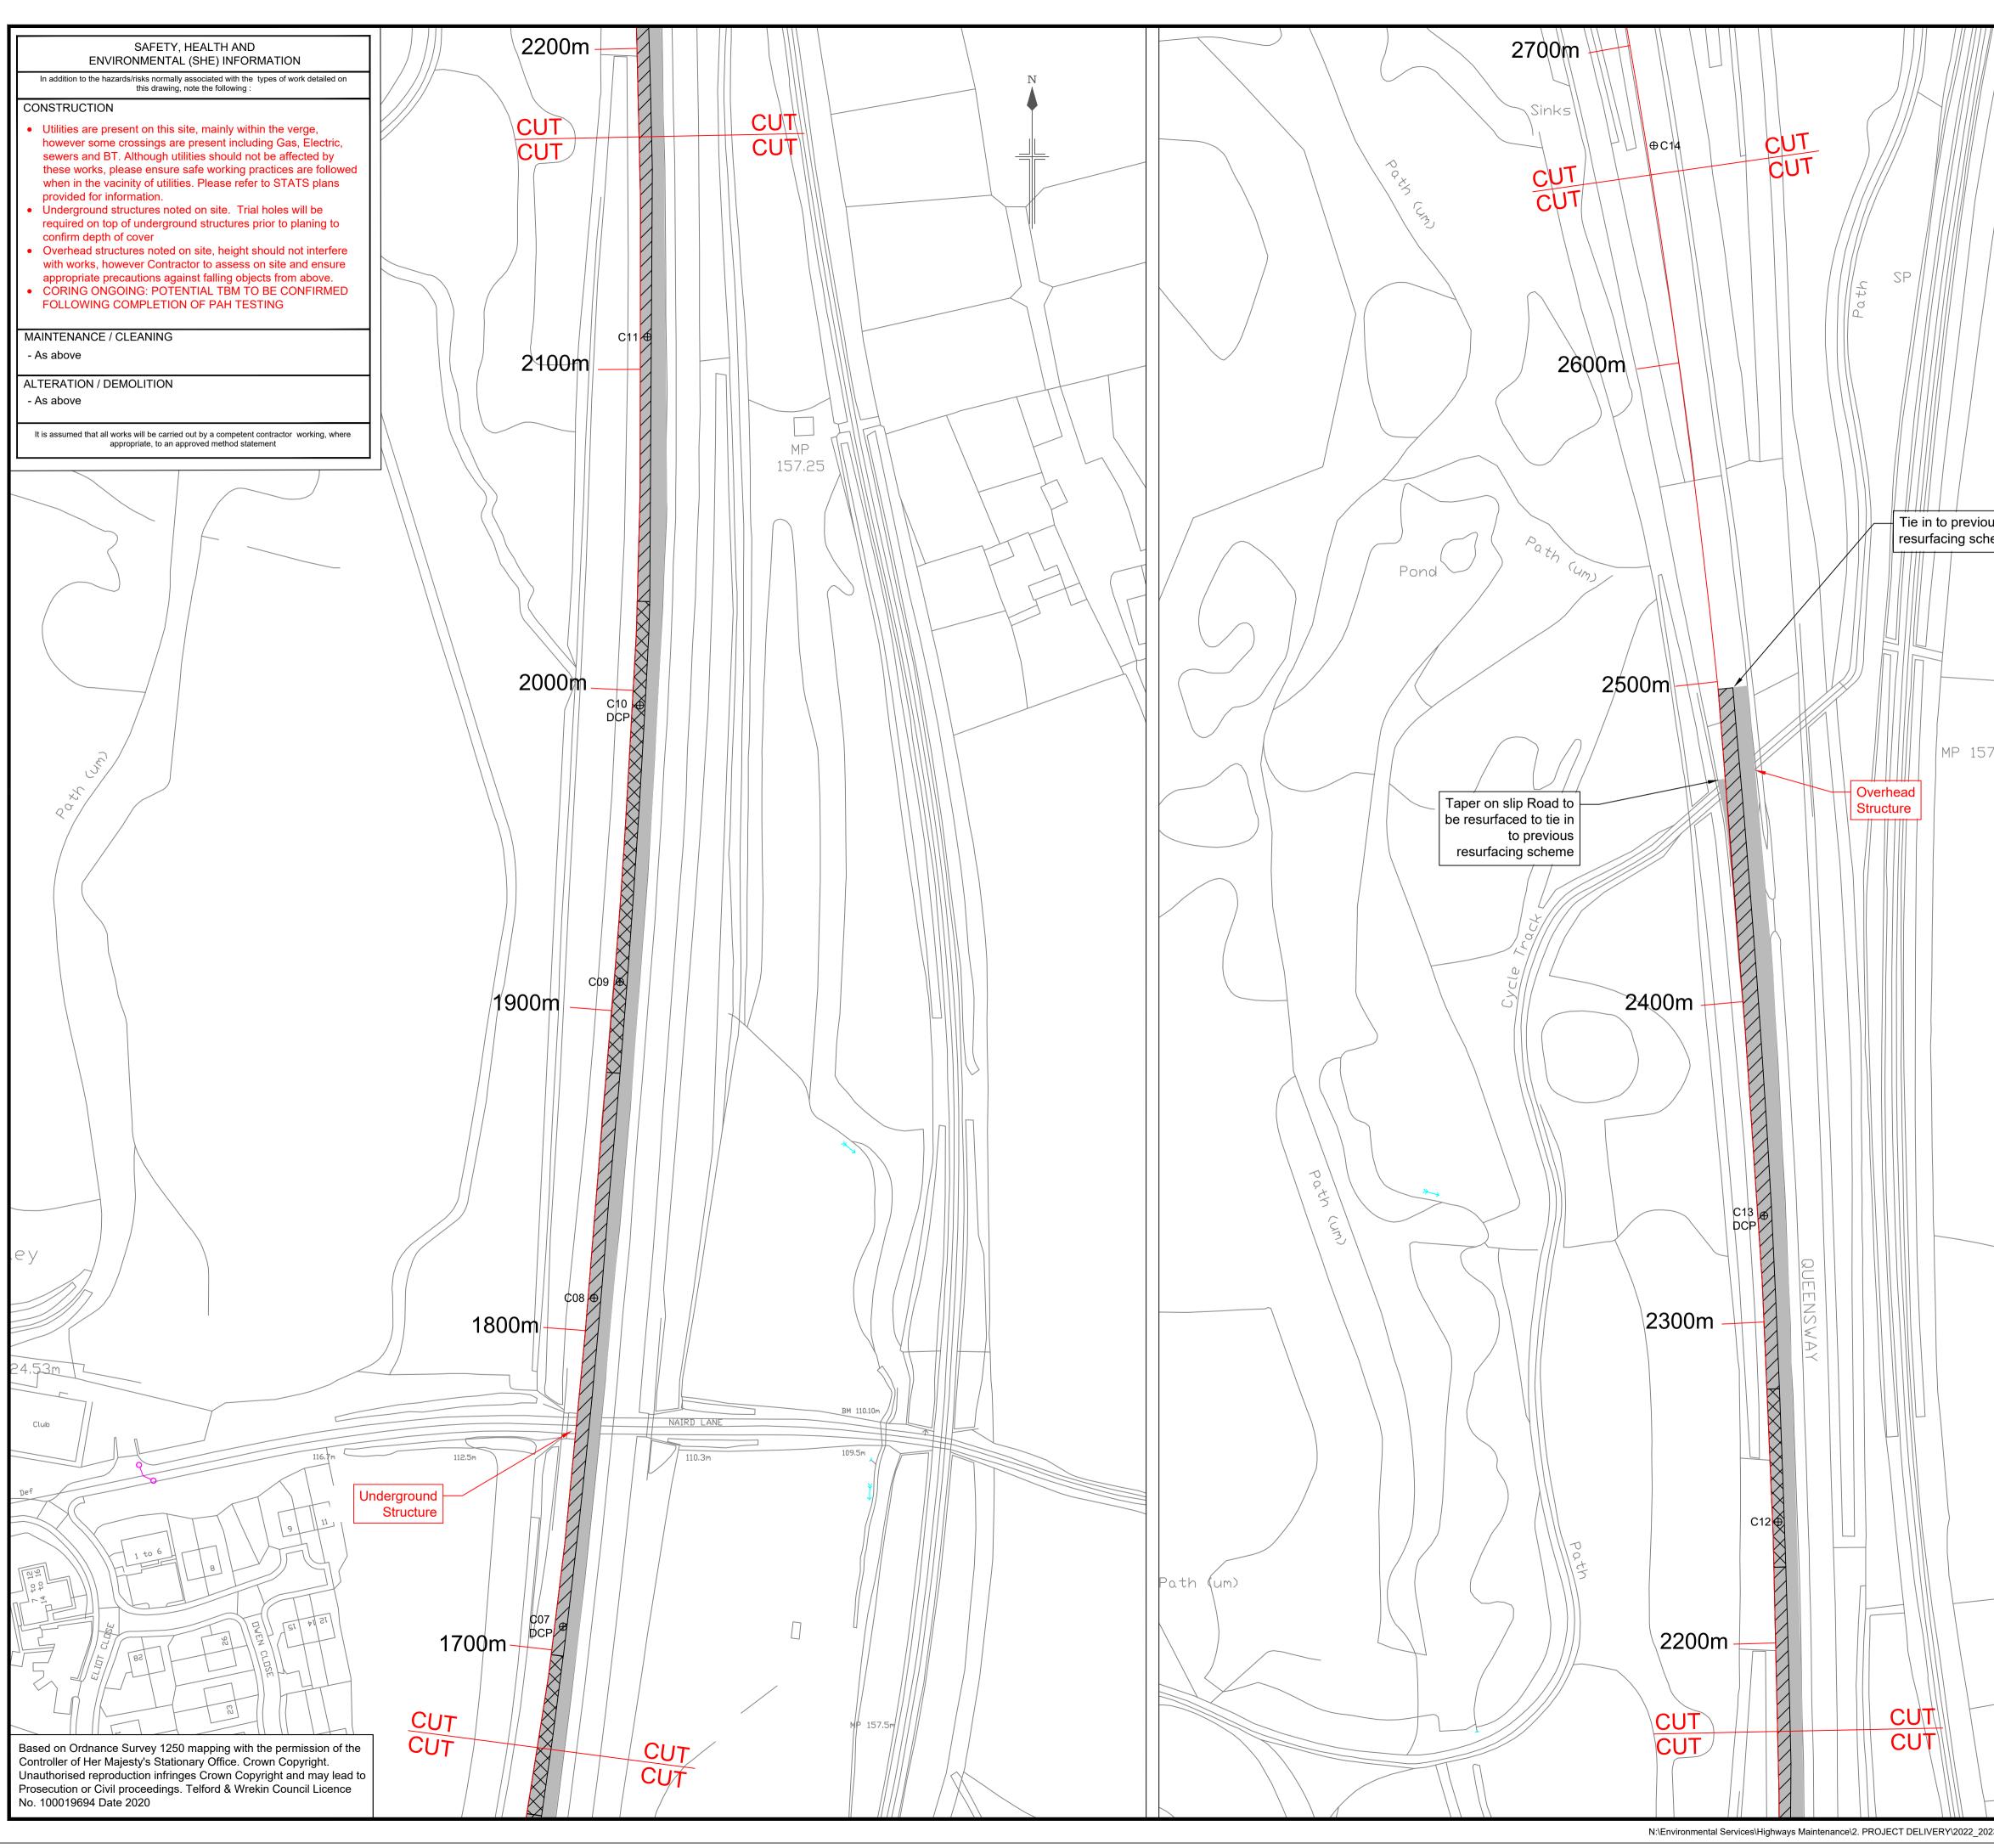

|                                                | KEY - Resurfacing         Plane 45mm and replace with:         45mm HRA 35/14 surf PMB, PSV 60 Clause 943                                                                                                                                                                                                                                                            |
|------------------------------------------------|----------------------------------------------------------------------------------------------------------------------------------------------------------------------------------------------------------------------------------------------------------------------------------------------------------------------------------------------------------------------|
|                                                | Plane 95mm and replace with:<br>45mm HRA 35/14 surf PMB, PSV 60 Clause 943                                                                                                                                                                                                                                                                                           |
|                                                | 50mm SMA 20 bin PMB MCHW Clause 937<br>Plane 195mm and replace with:<br>45mm HRA 35/14 surf PMB, PSV 60 Clause 943                                                                                                                                                                                                                                                   |
|                                                | 50mm SMA 20 bin PMB MCHW Clause 937<br>100mm AC32 HDM base 40/60 MCHW Clause 929                                                                                                                                                                                                                                                                                     |
|                                                | ⊕ C?? Core Location                                                                                                                                                                                                                                                                                                                                                  |
|                                                |                                                                                                                                                                                                                                                                                                                                                                      |
|                                                |                                                                                                                                                                                                                                                                                                                                                                      |
|                                                |                                                                                                                                                                                                                                                                                                                                                                      |
|                                                |                                                                                                                                                                                                                                                                                                                                                                      |
|                                                | NOTES - GENERAL         1. Do not scale from this drawing. If in doubt contact telford and wrekin council -                                                                                                                                                                                                                                                          |
| us                                             | <ol> <li>All dimensions are in metres (m) unless otherwise noted.</li> <li>All dimensions are in metres (m) unless otherwise noted.</li> <li>This drawing is to be read in conjunction with all other relevant drawings relating to this project.</li> </ol>                                                                                                         |
| eme                                            | <ol> <li>All dimensions should be checked on site prior to construction. Any discrepancies are to be immediately reported in writing to twc - hte.</li> <li>The contractor shall, prior to construction, check and verify that the details shown</li> </ol>                                                                                                          |
|                                                | <ul> <li>on this drawing are fully compatible with any as constructed dimensions or levels.<br/>Any discrepancies are to be immediately reported in writing to twc - hte.</li> <li>6. This drawing has been prepared for the exclusive use of the commissioning party<br/>and unless agreed in writing by twc - hte no other party may use or rely on its</li> </ul> |
|                                                | <ul> <li>contents. No liability is accepted by twc - hte for any use of this drawing other than for the purpose for which it was originally prepared.</li> <li>7. It should be noted that this drawing may include data provided by third parties. No liability is accepted by twc - hte as to the accuracy of this data.</li> </ul>                                 |
|                                                | <ol> <li>This drawing shall not be reproduced in any way without the written permission of two - hte.</li> <li>NOTES - CARRIAGEWAY</li> </ol>                                                                                                                                                                                                                        |
| 7                                              | <ol> <li>This drawing should only be read in relation to the subject of the title. Other information<br/>shown on the drawing is to be considered indicative only. Reference should be made to</li> </ol>                                                                                                                                                            |
|                                                | <ul> <li>appropriate drawing series for other information.</li> <li>All patching/resurfacing, kerbing and ironwork must be marked out in the presence of the Project Manager and agreed prior to the commencement of any works on site.</li> <li>Bond Coat to MCHW Clause 920 is required at all bound layer interfaces within the</li> </ul>                        |
|                                                | <ul> <li>pavement, this includes planed surfaces and new asphalt layers.</li> <li>4. All joints, kerbs and ironwork must be cleaned of dust and debris and all vertical faces to be painted with bitumen prior to resurfacing.</li> <li>5. Planed surface must be swept clean and inspected immediately following planing in order</li> </ul>                        |
|                                                | <ul> <li>to determine the extents of any areas of deep patching. Any loose or delaminating material should be brought to the attention of the Project Manager and must also be removed.</li> <li>6. All bituminous materials to be transported, laid and compacted in accordance with BS</li> </ul>                                                                  |
|                                                | <ol> <li>All bituminous materials to be transported, laid and compacted in accordance with BS<br/>594987:2015</li> <li>All ironwork to BS EN 124:2015</li> </ol>                                                                                                                                                                                                     |
|                                                |                                                                                                                                                                                                                                                                                                                                                                      |
|                                                |                                                                                                                                                                                                                                                                                                                                                                      |
|                                                |                                                                                                                                                                                                                                                                                                                                                                      |
|                                                |                                                                                                                                                                                                                                                                                                                                                                      |
|                                                |                                                                                                                                                                                                                                                                                                                                                                      |
|                                                |                                                                                                                                                                                                                                                                                                                                                                      |
|                                                |                                                                                                                                                                                                                                                                                                                                                                      |
|                                                |                                                                                                                                                                                                                                                                                                                                                                      |
|                                                |                                                                                                                                                                                                                                                                                                                                                                      |
|                                                | Rev     Revision/Issue<br>Date     Purpose of Revision/Issue     Drawn     Checked     Approved                                                                                                                                                                                                                                                                      |
|                                                | a co-operative                                                                                                                                                                                                                                                                                                                                                       |
|                                                | Dean Sargeant, Director, Neighbourhood & Enforcement Services, Addenbrooke House, Telford, TF3 4NT                                                                                                                                                                                                                                                                   |
|                                                | Client<br>Telford & Wrekin Council                                                                                                                                                                                                                                                                                                                                   |
|                                                | Project                                                                                                                                                                                                                                                                                                                                                              |
|                                                | HM22/23 - A442 Brockton to Hollinswood                                                                                                                                                                                                                                                                                                                               |
|                                                | Drawing title<br>Carriageway Resurfacing<br>Sheet 3 of 5                                                                                                                                                                                                                                                                                                             |
|                                                | Drawing status<br>D2 - FOR PRICING                                                                                                                                                                                                                                                                                                                                   |
|                                                | Scale     A1     Date     Drawn-by     Checked-by     Approved-by       1:1000     A1     Date     Drawn-by     SW     NL     AB                                                                                                                                                                                                                                     |
|                                                | Drawing number R442BRHO-TWC-HPV-01-DR-CH-0703 T1                                                                                                                                                                                                                                                                                                                     |
| ا<br>23\Carriageway\A442 Brockton to Greyhound | L<br>d\2. Drawings & Design\2.Detail Design_DTO\A442BRGR-TWC-HPV-00-DR-CH-0701_ALL SECTIONS.dwg                                                                                                                                                                                                                                                                      |