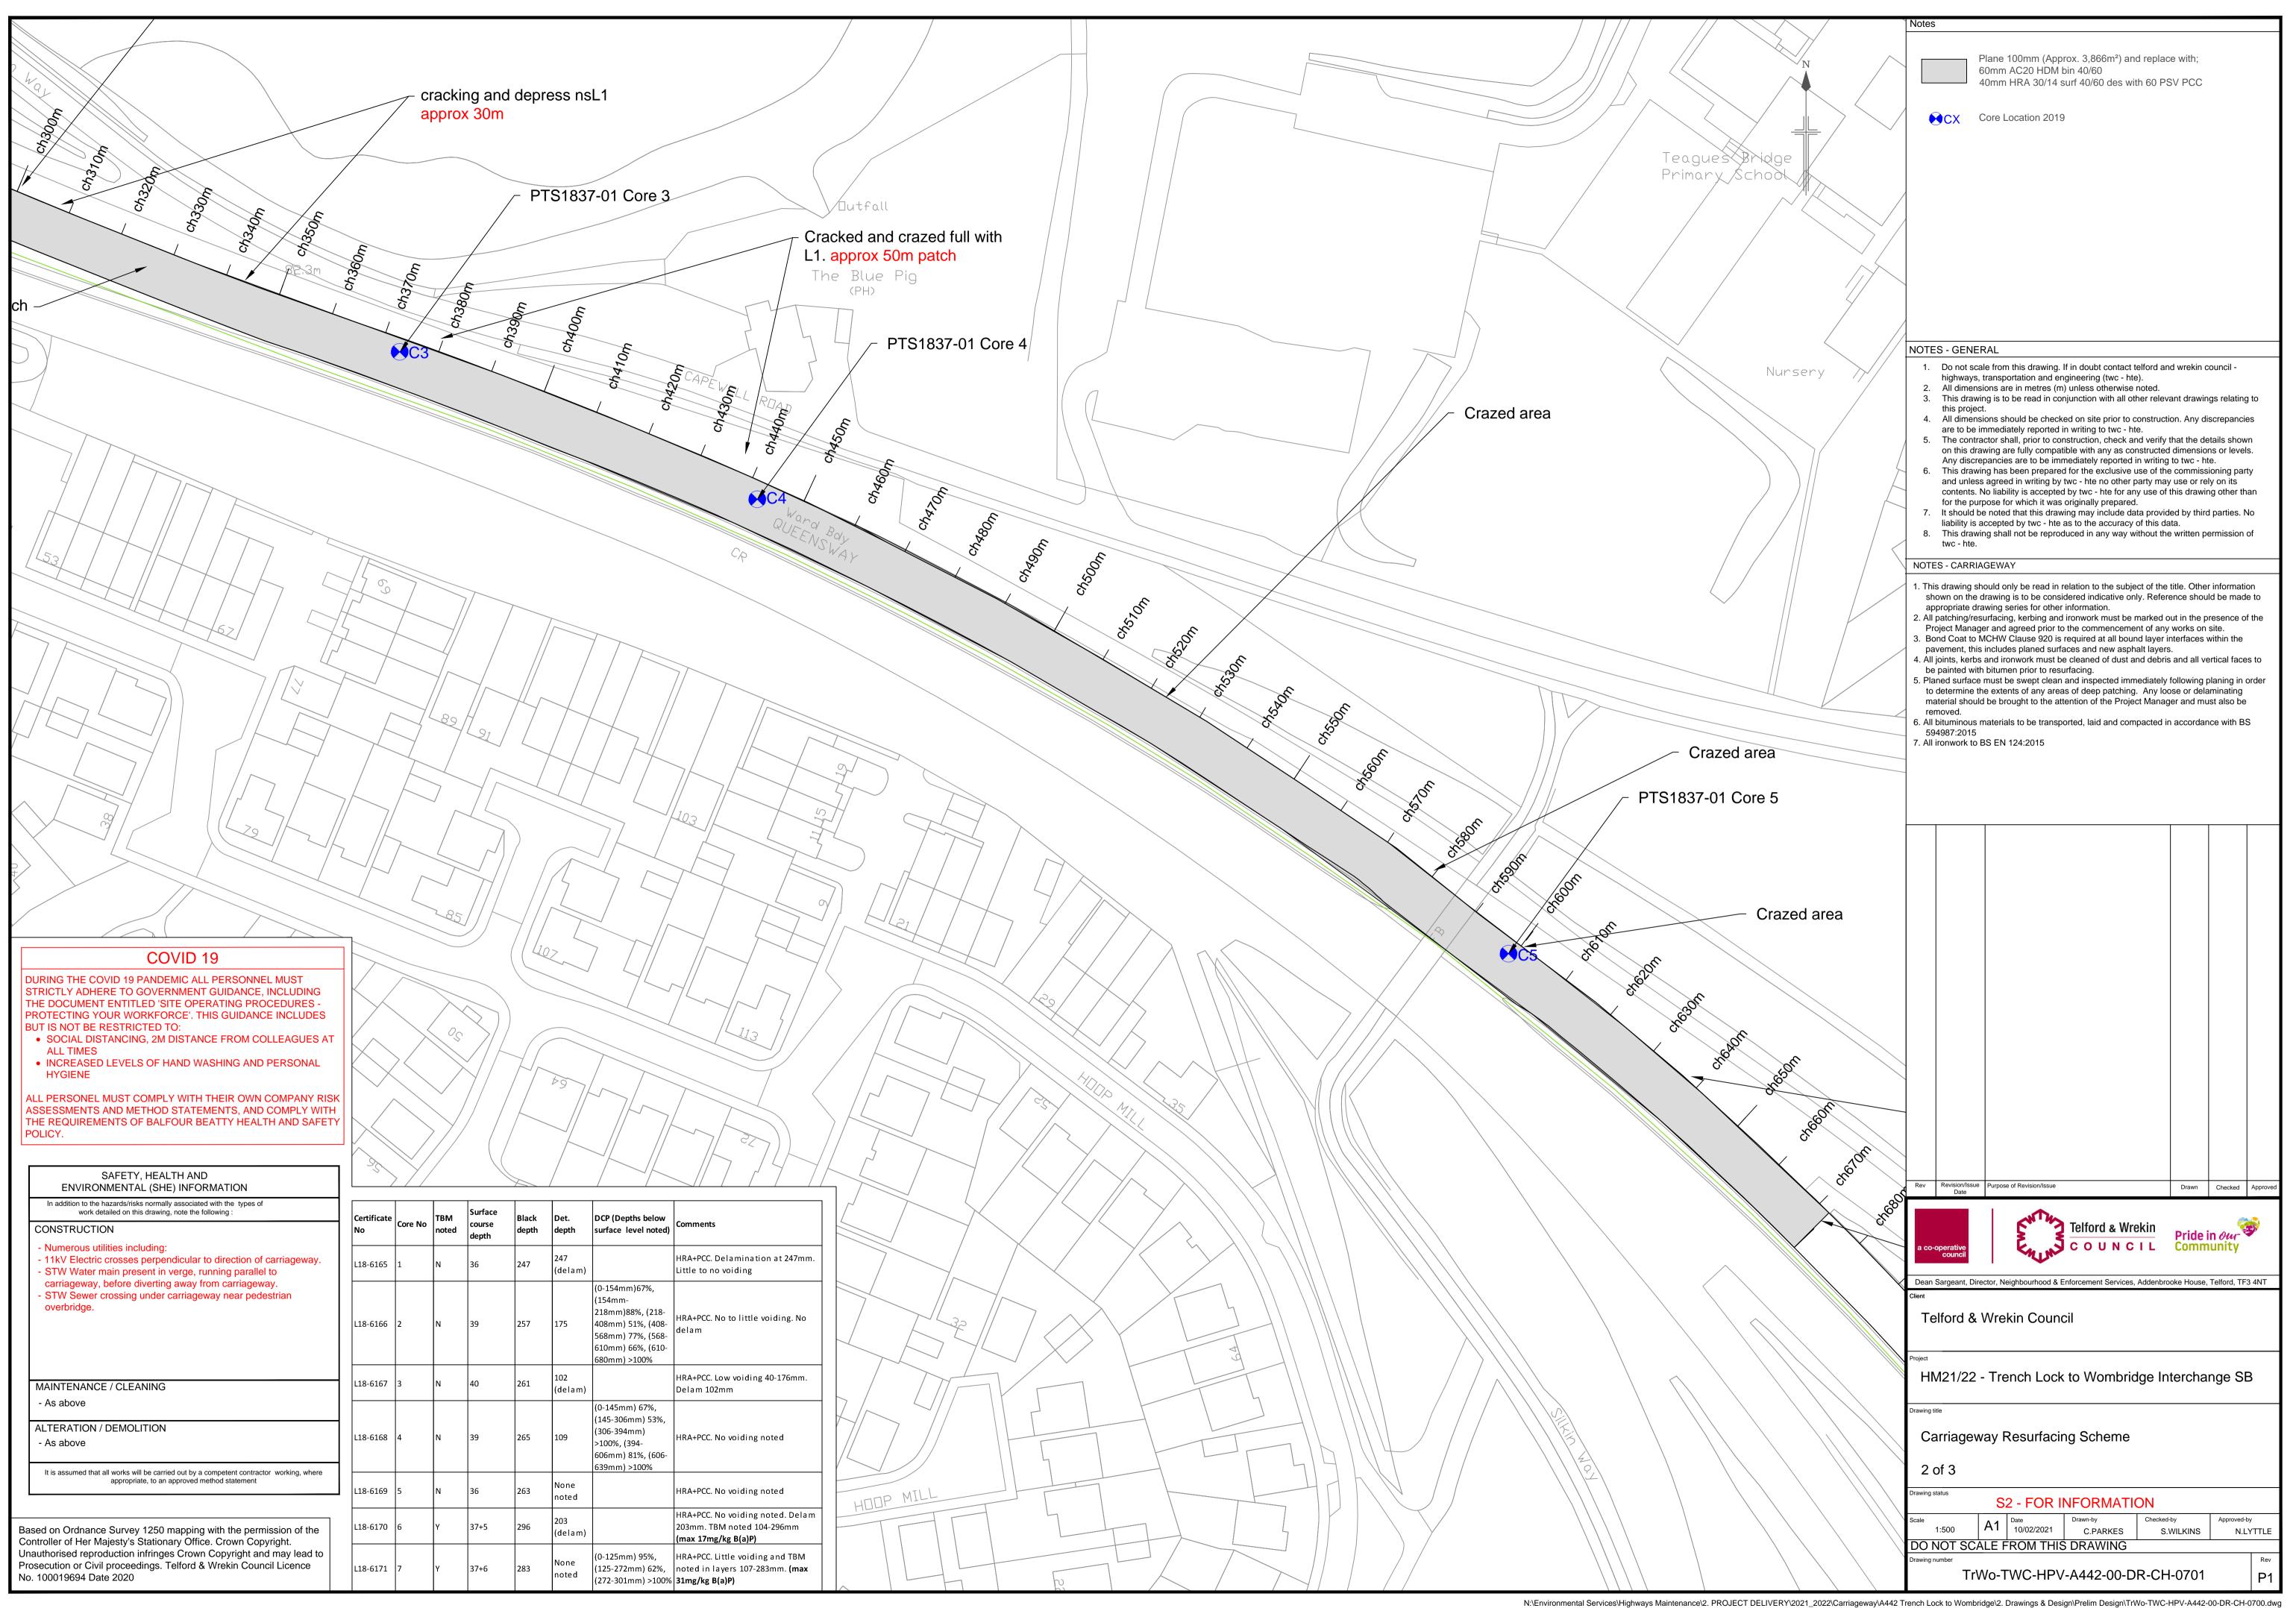

|                                                                                                                                                                                           | - |
|-------------------------------------------------------------------------------------------------------------------------------------------------------------------------------------------|---|
| SAFETY, HEALTH AND<br>ENVIRONMENTAL (SHE) INFORMATION                                                                                                                                     |   |
| In addition to the hazards/risks normally associated with the types of work detailed on this drawing, note the following :                                                                |   |
| CONSTRUCTION                                                                                                                                                                              |   |
| <ul> <li>Numerous utilities including:</li> <li>11kV Electric crosses perpendicular to direction of carriageway.</li> <li>STW Water main present in verge, running parallel to</li> </ul> | L |
| <ul> <li>carriageway, before diverting away from carriageway.</li> <li>STW Sewer crossing under carriageway near pedestrian overbridge.</li> </ul>                                        |   |
|                                                                                                                                                                                           |   |
| MAINTENANCE / CLEANING                                                                                                                                                                    |   |
| - As above                                                                                                                                                                                |   |
| ALTERATION / DEMOLITION                                                                                                                                                                   |   |
| - As above                                                                                                                                                                                |   |
| It is assumed that all works will be carried out by a competent contractor working, where appropriate, to an approved method statement                                                    |   |
|                                                                                                                                                                                           | _ |
| sed on Ordnance Survey 1250 mapping with the permission of the ntroller of Her Majesty's Stationary Office. Crown Copyright.                                                              | L |