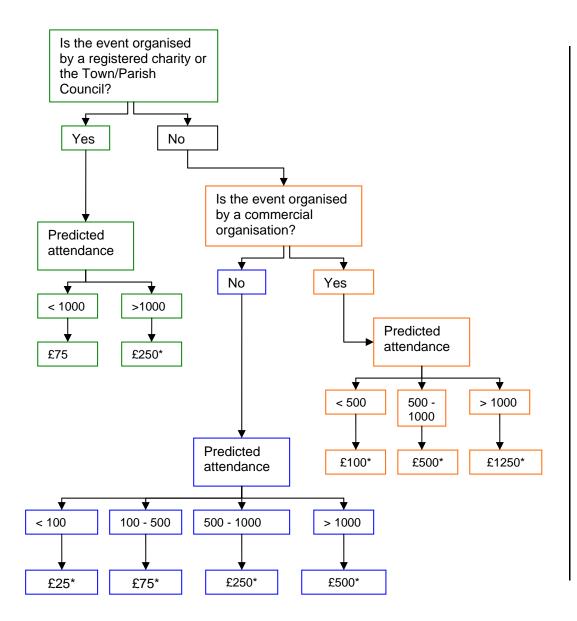

## **Examples**

|                                                      |                                                             | Parish Councils Village Fetes; small Christmas light events Town Council organised carnival attracting over 1000 visitors; large Christmas light events |  |
|------------------------------------------------------|-------------------------------------------------------------|---------------------------------------------------------------------------------------------------------------------------------------------------------|--|
|                                                      | Applications from all other non-commercial event organisers |                                                                                                                                                         |  |
|                                                      | £25                                                         | Street Parties                                                                                                                                          |  |
|                                                      | £75                                                         | Fetes not organised by charities or parishes                                                                                                            |  |
|                                                      | £250                                                        | Parade attracting between 500 and 1000 people                                                                                                           |  |
|                                                      | £500                                                        | Sporting events (over 1000 spectators)                                                                                                                  |  |
|                                                      | Applica                                                     | Applications from commercial organisations                                                                                                              |  |
|                                                      | £100                                                        | Open day organised by local business                                                                                                                    |  |
|                                                      | £500                                                        | One-off commercial open air market                                                                                                                      |  |
|                                                      | £1250                                                       | Events attracting very high levels of traffic from outside the local area                                                                               |  |
| Closures for Remembrance Day parades will be free of |                                                             |                                                                                                                                                         |  |

Closures for Remembrance Day parades will be free of charge if the application comes from the Town or Parish Council and is received before 19<sup>th</sup> August.

\*This represents the minimum charge. If the event involves complex road closures or is judged to have a major impact on the road network there may be additional charges. For events attracting over1000 people these charges could be substantial.