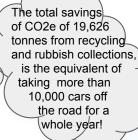

## **Carbon Saving from Recycling and Rubbish Collections**

Through recycling your **food waste** you have reduced our CO2e footprint by **-702.76 tonnes**. As well as creating energy and fertiliser for farming!

After recycling everything you can, the items that end up in your **red top bin** are turned into energy which reduces our CO2e footprint by **-1,348.09 tonnes!** 

Delivering our services produced 1,602 tonnes of CO2e

Through recycling your plastics, tins and glass in your purple top bin and cardboard and paper in your blue bag you have reduced our CO2e footprint by -18,278.08 tonnes!

By reusing items at our HRC you have reduced our CO2e footprint by -172.72 tonnes

By recycling your **garden waste** you have reduced our CO2e footprint by **-706.82 tonnes**. As well as making tonnes of compost to replenish our environment!