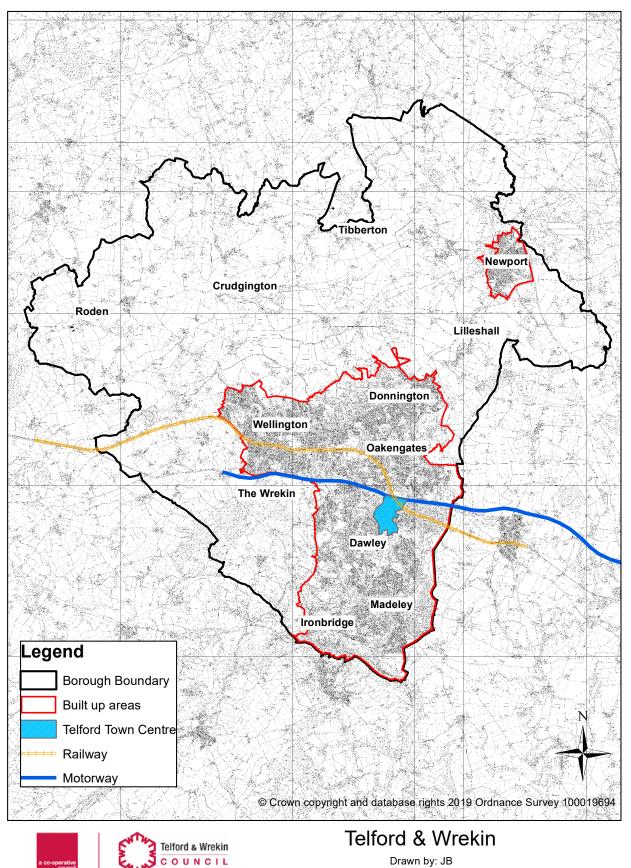

## **1** Introduction

**1.0.1** The Annual Monitoring Report (AMR) reviews Plan-making progress and assesses the implementation of adopted planning policies for the Borough of Telford & Wrekin. This report covers the financial year of 1 April 2020 - 31 March 2021 unless otherwise stated. The AMR refers to policies in the Telford & Wrekin Local Plan 2011-2031 which was adopted in January 2018 and where possible, it sets out the monitoring data by the three Local Plan areas of Telford, Newport and the rural area, as defined on the Map of the Borough (Map 1).

### Map 1 The borough

Drawn by: JB 14th July 2021

7