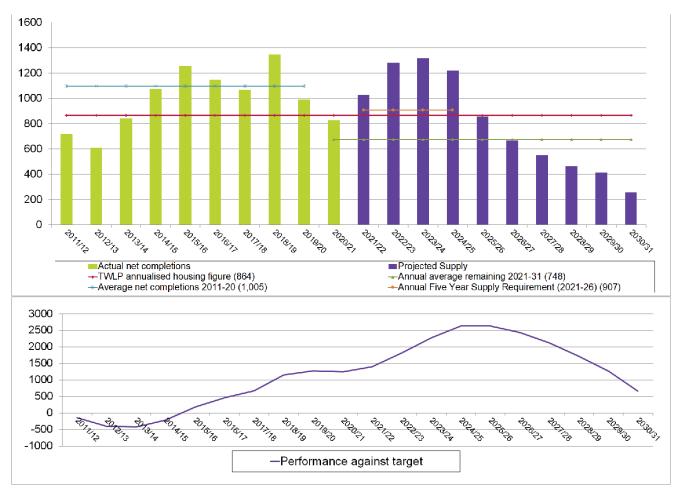

### 2.3 Housing Trajectory

**2.3.1** The housing trajectory assumes a level of supply necessary to deliver the Local Plan housing requirement of 17,280 net new dwellings by 2031. The figure below illustrates the number of completions that could be expected during the remainder of the plan period, projected forward from the end of March 2021. The performance against target measure illustrates the likely progress towards achieving the planned level of growth over the plan period.

**2.3.2** The period covering 2021 to 2026 has been informed by an assessment of the likely delivery from identified sites as part the Council's five year housing land supply update (see above). Housing delivery is expected to exceed the annual requirement for the foreseeable future. The latest position demonstrates there is a robust housing land supply.

**2.3.3** The housing trajectory makes certain assumptions regarding existing and future land supply. This includes a notional supply from other sources such as site allocations which at 800 dwellings (see Table 2.6) helps towards achieving the housing requirement. The calculations have been made on the assumption that, beyond a small allowance for windfall housing coming forward (equivalent to 30 dwellings per year over eight years) no additional land on unallocated sites (without planning permission) will come forward before 2031. Consequently, this is considered to be a worst-case scenario and it is likely that overall housing land supply, including from site allocations, will be sufficient to deliver the housing requirement.

#### Picture 1: Housing Trajectory

Picture 1