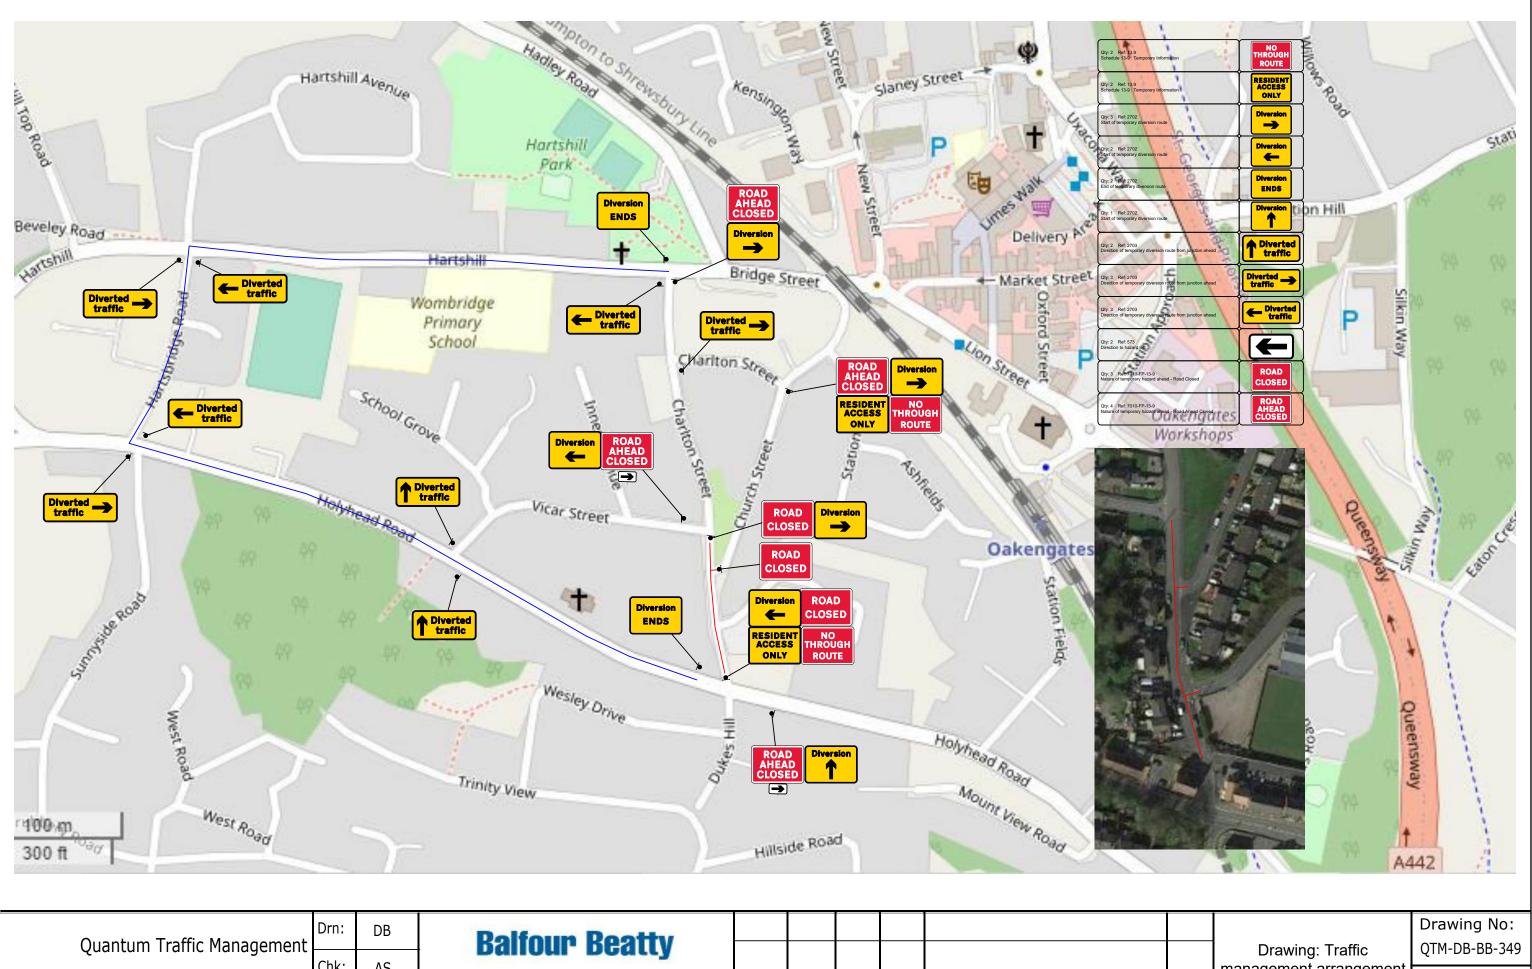

| Quantum Traffic Management |                                            |       |          | Ballour Beatty                              |     |      |     |     |             |
|----------------------------|--------------------------------------------|-------|----------|---------------------------------------------|-----|------|-----|-----|-------------|
|                            |                                            | Chk:  | AS       |                                             |     |      |     |     |             |
|                            | www.quantumtm.co.uk<br>+44 (0) 01978280144 |       |          |                                             |     |      |     |     |             |
|                            |                                            | Арр   |          | Charlton Street, Telford TF2 6BT<br>Phase 2 |     |      |     |     |             |
|                            |                                            |       |          |                                             |     |      |     |     |             |
|                            |                                            | Date: | 07/07/21 |                                             |     |      |     |     |             |
|                            |                                            |       |          |                                             | Rev | Drn: | Chk | Арр | Description |

Drawing: Traffic<br/>management arrangement<br/>for Road Closure and<br/>DiversionDrawing No:<br/>QTM-DB-BB-349DateDrawing No:<br/>QTM-DB-BB-349