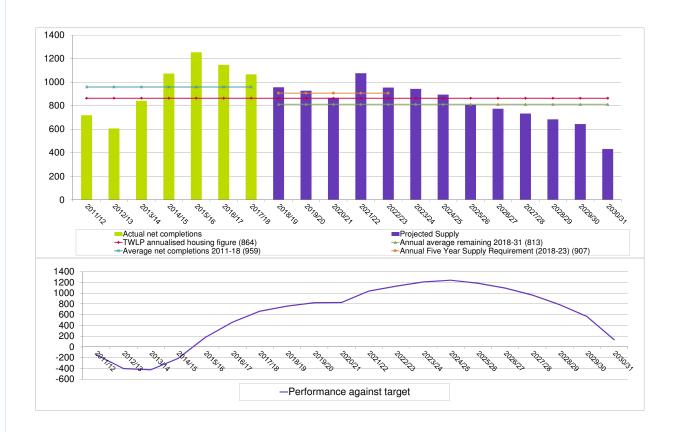

#### 2.3 Housing Trajectory

- **2.3.1** The housing trajectory assumes a level of supply necessary to deliver the adopted planned housing requirement of 17,280 net new dwellings by 2031. The figure below illustrates the number of completions that could be expected during the plan period, projected forward from the end of March 2018. The performance against target measure illustrates the likely progress towards achieving the planned level of growth over the plan period.
- 2.3.2 The period covering 2018 to 2023 has been informed by an assessment of the likely delivery from identified sites as part the Council's five year supply update (published separately). It is expected that actual delivery will continue to exceed the annual planned housing requirement for the foreseeable future. The latest position demonstrates there is a robust housing land supply.

Figure 1 Housing Trajectory - updated, end of March 2018

2.3.3 The trajectory makes certain assumptions regarding existing and future land supply. This includes a notional supply from other sources such as additional site allocations. The figure totals 1,297 dwellings at 31 March 2018) which helps towards achieving the Local Plan growth target beyond the current five year period. This is on the basis that actual delivery is 20% less than it might be due to non-implementation factored into the various sources of supply. The calculations have also been made on the assumption that no additional land on unallocated sites (without planning permission) will come forward before 2031. Consequently, this is considered to be a worst-case scenario and it is likely that housing land supply, including from site allocations, will be sufficient to deliver the level of growth up to 2031.