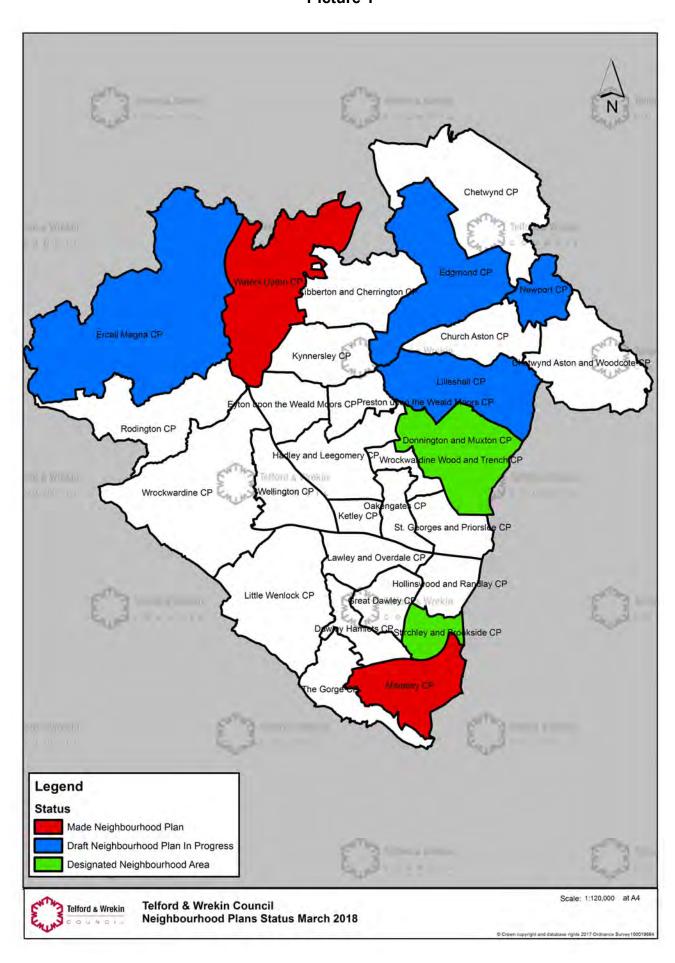

### 12 Neighbourhood Planning

- 12.0.1 Town and Parish Councils (or Neighbourhood Forums in other areas without parishes) can now prepare Neighbourhood Development Plans and Neighbourhood Development Orders. A Neighbourhood Development Plan can enable communities to establish general planning policies for development and use of land in their area. It can be detailed, or general, depending on what local people want and forms part of the Development Plan for Telford & Wrekin. To be put in place a plan needs to pass a number of tests; it must conform to national planning policies and the strategic policies of Telford & Wrekin Council.
- **12.0.2** In accordance with the Localism Act (2011) and Neighbourhood Planning (General) Regulations 2012 the Parishes prepare these plans, rather than Telford & Wrekin Council, although Telford & Wrekin Council offers advice and assistance.
- **12.0.3** The borough currently has two made Neighbourhood Development Plans and six designated Neighbourhood Development Plan Areas, which are working towards the production of a Neighbourhood Development Plan for their area (see the Map below).
- **12.0.4** Madeley Town Council made the first neighbourhood plan in the borough, Waters Upton was the second. These Neighbourhood Plans are now used to inform planning decisions in their respective areas.
- 12.0.5 In October 2013, Stirchley & Brookside Parish Council applied to designate the Parish area of Stirchley & Brookside as a neighbourhood area outside of the Frontrunner scheme and were designated in January 2014. Ercall Magna Parish, Lilleshall Parish, Edgmond Parish, Newport Town Council and Donnington and Muxton Parish also have designated areas and are preparing Neighbourhood Development Plans for their respective areas for Neighbourhood Planning. At this stage, no Neighbourhood Development Orders are proposed in Telford & Wrekin. Progress was made by a number of parishes during 2017/18 towards making their plans.
- **12.0.6** Further details on progress of those Neighbourhood Development Plans under preparation in the borough is provided on the Council's website as well as on the relevant Parishes own websites, where possible.

## 12 Neighbourhood Planning

Picture 1