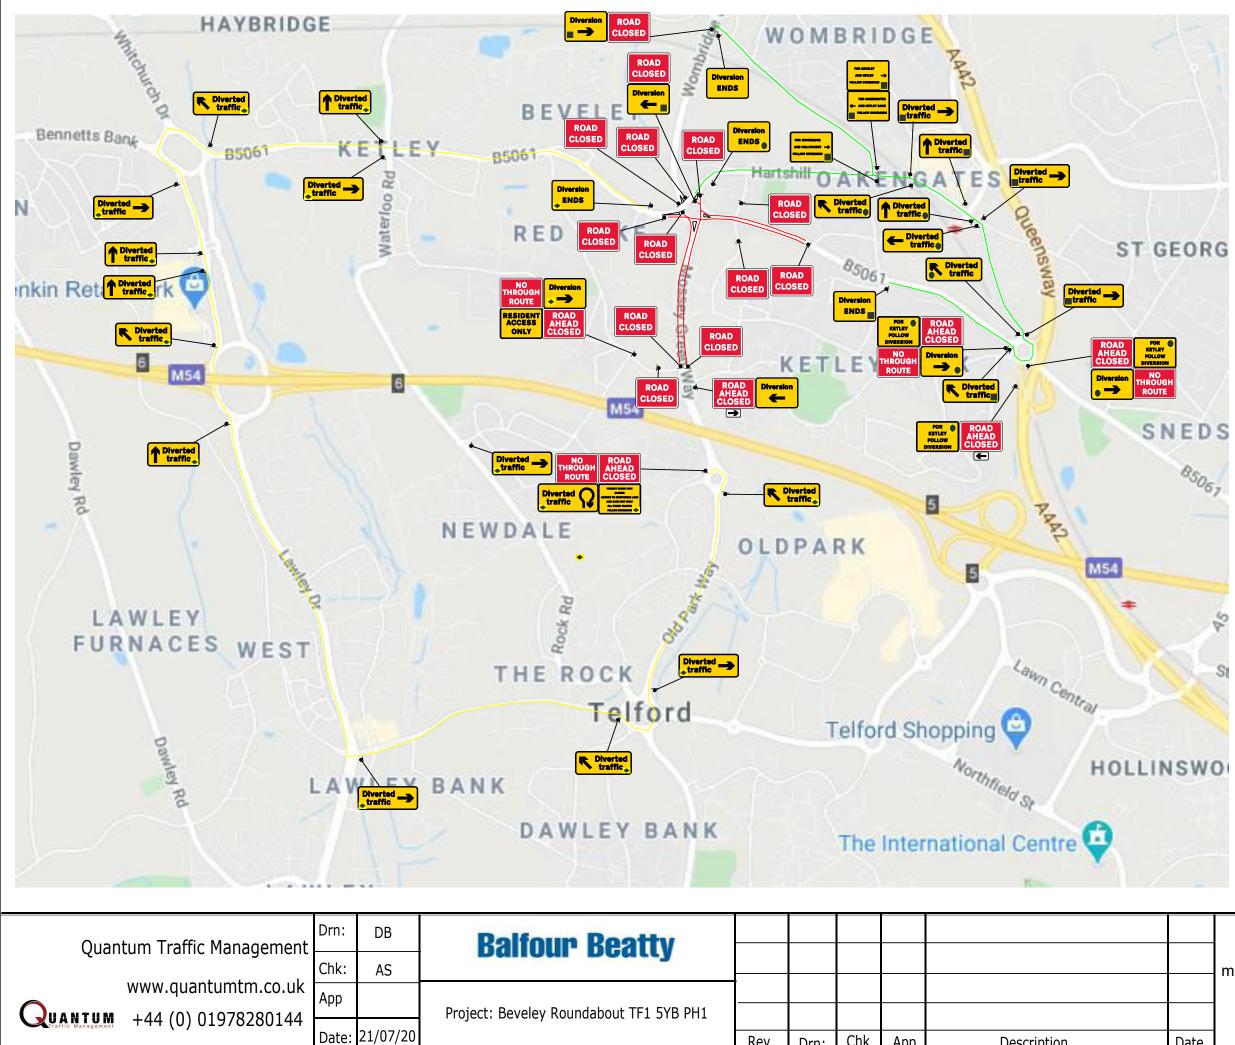

Rev

Chk

Арр

Description

Drn:

| Obj: 3. Ref: 13.9<br>Schedule 13-9: Temporary Information   FOR<br>KETLEY<br>Diversion     Obj: 4. Ref: 13.9<br>Schedule 13-9: Temporary Information   Interview<br>Diversion     Obj: 1. Ref: 13.9<br>Schedule 13-9: Temporary Information   Interview<br>Diversion     Obj: 1. Ref: 13.9<br>Schedule 13-9: Temporary Information   RESIDENT<br>ACCESS<br>ONLY     Obj: 1. Ref: 13.9<br>Schedule 13-9: Temporary Information   Interview<br>Diversion     Obj: 2. Ref: 2702<br>Start of temporary diversion route   Diversion<br>ENDS     Ody: 4. Ref: 2702<br>Start of temporary diversion route   Diversion<br>ENDS     Ody: 4. Ref: 2702<br>Start of temporary diversion route   Diversion<br>ENDS     Ody: 4. Ref: 2702<br>Start of temporary diversion route   Diversion<br>ENDS     Oty: 5. Ref: 2703<br>Diversion of temporary diversion route from junction ahead   Diversion<br>End Traffic                                                                                                                                                                                                                                                                                                                                                                                                                                                                                                                                                                                                                                                                                                                                                                       |
|-----------------------------------------------------------------------------------------------------------------------------------------------------------------------------------------------------------------------------------------------------------------------------------------------------------------------------------------------------------------------------------------------------------------------------------------------------------------------------------------------------------------------------------------------------------------------------------------------------------------------------------------------------------------------------------------------------------------------------------------------------------------------------------------------------------------------------------------------------------------------------------------------------------------------------------------------------------------------------------------------------------------------------------------------------------------------------------------------------------------------------------------------------------------------------------------------------------------------------------------------------------------------------------------------------------------------------------------------------------------------------------------------------------------------------------------------------------------------------------------------------------------------------------------------------------------------------------------------------------------------------------------------------------------------------------------------------------------------------------------------------------------------------------------------------------------------------------------------------------------------------------------------------------------------------------------------------------------------------------------------------------------------------------------|
| Chy: 1   Ref: 13.9     Schedule 13.9 : Temporary Information   Image: Chy in the second s  |
| Chy: 1   Ref: 13.9     Schedule 13.9 : Temporary Information   RESIDENT<br>ACCESS<br>ONLY     Chy: 1   Ref: 13.9     Schedule 13.9 : Temporary Information   RESIDENT<br>ACCESS<br>ONLY     Chy: 1   Ref: 13.9     Schedule 13.9 : Temporary Information   ret examption     Chy: 1   Ref: 13.9     Schedule 13.9 : Temporary Information   ret examption     Oby: 1   Ref: 13.9     Schedule 13.9 : Temporary Information   ret examption     Oby: 1   Ref: 13.9     Schedule 13.9 : Temporary Information   ret examption     Oby: 1   Ref: 13.9     Schedule 13.9 : Temporary Information   Ref: 2702     Start of temporary diversion route   Diversion     Oby: 4   Ref: 2702     Start of temporary diversion route   Diversion <td< td=""></td<>                                                                                                                                                                                                                                                                                                                                                                                                                                                                                                                                                                                                                                                                                                                                                                                                                                                                                                                                             |
| Cly: 1   Ref: 13.9     Schedule 13-8 : Temporary Information   Image: Clear State |
| Obj: 1   Ref: 13.9     Schedule 13-9 : Temporary Information   Course averaged     Ody: 1   Ref: 13.9     Schedule 13-8 : Temporary Information   Course averaged     Ody: 1   Ref: 13.9     Schedule 13-9 : Temporary Information   Course averaged     Obj: 1   Ref: 13.9     Schedule 13-9 : Temporary Information   Course averaged     Obj: 2   Ref: 2702     Start of temporary diversion route   Diversion     Obj: 4   Ref: 2702     Start of temporary diversion route   Diversion     Obj: 4   Ref: 2702     Start of temporary diversion route   Diversion     Obj: 4   Ref: 2702     Start of temporary diversion route   Diversion     Obj: 5   Ref: 2703                                                                                                                                                                                                                                                                                                                                                                                                                                                                                                                                                                                                                                                                                                                                                                                                                                                                                                                                                                                                                                                                                                                                                                                                                                                                                                                                                                  |
| Obj: 1. Ref: 13.9     Schedule 13-9 : Temporary Information     Oty: 1. Ref: 13.9     Schedule 13-8 : Temporary Information     Obj: 2. Ref: 2702     Start of temporary diversion route     Obj: 4. Ref: 2702     End of temporary diversion route     Obj: 4. Ref: 2702     Start of temporary diversion route     Obj: 4. Ref: 2702     Start of temporary diversion route     Obj: 4. Ref: 2702     Start of temporary diversion route     Obj: 4. Ref: 2703                                                                                                                                                                                                                                                                                                                                                                                                                                                                                                                                                                                                                                                                                                                                                                                                                                                                                                                                                                                                                                                                                                                                                                                                                                                                                                                                                                                                                                                                                                                                                                        |
| Lty: 1   Ref: 2702     Start of kemporary diversion route   Diversion     Dty: 4   Ref: 2702     End of temporary diversion route   Diversion     Dty: 4   Ref: 2702     Start of temporary diversion route   Diversion     Dty: 4   Ref: 2702     Start of temporary diversion route   Diversion     Dty: 4   Ref: 2702     Start of temporary diversion route   Diversion     Oty: 4   Ref: 2703                                                                                                                                                                                                                                                                                                                                                                                                                                                                                                                                                                                                                                                                                                                                                                                                                                                                                                                                                                                                                                                                                                                                                                                                                                                                                                                                                                                                                                                                                                                                                                                                                                      |
| City: 4   Ref: 2702     City: 4   Ref: 2702     City: 4   Ref: 2702     Start of temporary diversion route   Diversion     City: 4   Ref: 2702     Start of temporary diversion route   Diversion     City: 4   Ref: 2703                                                                                                                                                                                                                                                                                                                                                                                                                                                                                                                                                                                                                                                                                                                                                                                                                                                                                                                                                                                                                                                                                                                                                                                                                                                                                                                                                                                                                                                                                                                                                                                                                                                                                                                                                                                                               |
| Uy: 4 Ref: 2702   Start of temporary diversion route ENDS   Oty: 4 Ref: 2702   Start of temporary diversion route Image: Comparent temporary diversion route   Oty: 8 Ref: 2703                                                                                                                                                                                                                                                                                                                                                                                                                                                                                                                                                                                                                                                                                                                                                                                                                                                                                                                                                                                                                                                                                                                                                                                                                                                                                                                                                                                                                                                                                                                                                                                                                                                                                                                                                                                                                                                         |
| City: 8 Ref: 2703                                                                                                                                                                                                                                                                                                                                                                                                                                                                                                                                                                                                                                                                                                                                                                                                                                                                                                                                                                                                                                                                                                                                                                                                                                                                                                                                                                                                                                                                                                                                                                                                                                                                                                                                                                                                                                                                                                                                                                                                                       |
|                                                                                                                                                                                                                                                                                                                                                                                                                                                                                                                                                                                                                                                                                                                                                                                                                                                                                                                                                                                                                                                                                                                                                                                                                                                                                                                                                                                                                                                                                                                                                                                                                                                                                                                                                                                                                                                                                                                                                                                                                                         |
|                                                                                                                                                                                                                                                                                                                                                                                                                                                                                                                                                                                                                                                                                                                                                                                                                                                                                                                                                                                                                                                                                                                                                                                                                                                                                                                                                                                                                                                                                                                                                                                                                                                                                                                                                                                                                                                                                                                                                                                                                                         |
| City: 6 Ref: 2703<br>Direction of temporary diversion route from junction ahead                                                                                                                                                                                                                                                                                                                                                                                                                                                                                                                                                                                                                                                                                                                                                                                                                                                                                                                                                                                                                                                                                                                                                                                                                                                                                                                                                                                                                                                                                                                                                                                                                                                                                                                                                                                                                                                                                                                                                         |
| Oty:     7     Ref. 2703       Direction of temporary diversion route from junction ahead     Image: Compared traffic                                                                                                                                                                                                                                                                                                                                                                                                                                                                                                                                                                                                                                                                                                                                                                                                                                                                                                                                                                                                                                                                                                                                                                                                                                                                                                                                                                                                                                                                                                                                                                                                                                                                                                                                                                                                                                                                                                                   |
| Oty: 1     Ref: 2703       Direction of temporary diversion route from junction ahead     Image: Comparison of temporary diversion route from junction ahead                                                                                                                                                                                                                                                                                                                                                                                                                                                                                                                                                                                                                                                                                                                                                                                                                                                                                                                                                                                                                                                                                                                                                                                                                                                                                                                                                                                                                                                                                                                                                                                                                                                                                                                                                                                                                                                                            |
| City: 1   Ref: 2703     Direction of temporary diversion route u-turn at roundabout ahead   Image: City of the second  |
| Qty: 1 Ref: 573<br>Direction to hazard left                                                                                                                                                                                                                                                                                                                                                                                                                                                                                                                                                                                                                                                                                                                                                                                                                                                                                                                                                                                                                                                                                                                                                                                                                                                                                                                                                                                                                                                                                                                                                                                                                                                                                                                                                                                                                                                                                                                                                                                             |
| Qty: 1 Ref: 573<br>Direction to hazard right                                                                                                                                                                                                                                                                                                                                                                                                                                                                                                                                                                                                                                                                                                                                                                                                                                                                                                                                                                                                                                                                                                                                                                                                                                                                                                                                                                                                                                                                                                                                                                                                                                                                                                                                                                                                                                                                                                                                                                                            |
| Qty: 13 Ref. 7010-FP-13-9<br>Nature of temporary hazard ahead - Road Closed                                                                                                                                                                                                                                                                                                                                                                                                                                                                                                                                                                                                                                                                                                                                                                                                                                                                                                                                                                                                                                                                                                                                                                                                                                                                                                                                                                                                                                                                                                                                                                                                                                                                                                                                                                                                                                                                                                                                                             |
| Oty: 6 Ref: 7010-FP-13-9<br>Nature of temporary hazard ahead - Road Ahead Closed                                                                                                                                                                                                                                                                                                                                                                                                                                                                                                                                                                                                                                                                                                                                                                                                                                                                                                                                                                                                                                                                                                                                                                                                                                                                                                                                                                                                                                                                                                                                                                                                                                                                                                                                                                                                                                                                                                                                                        |