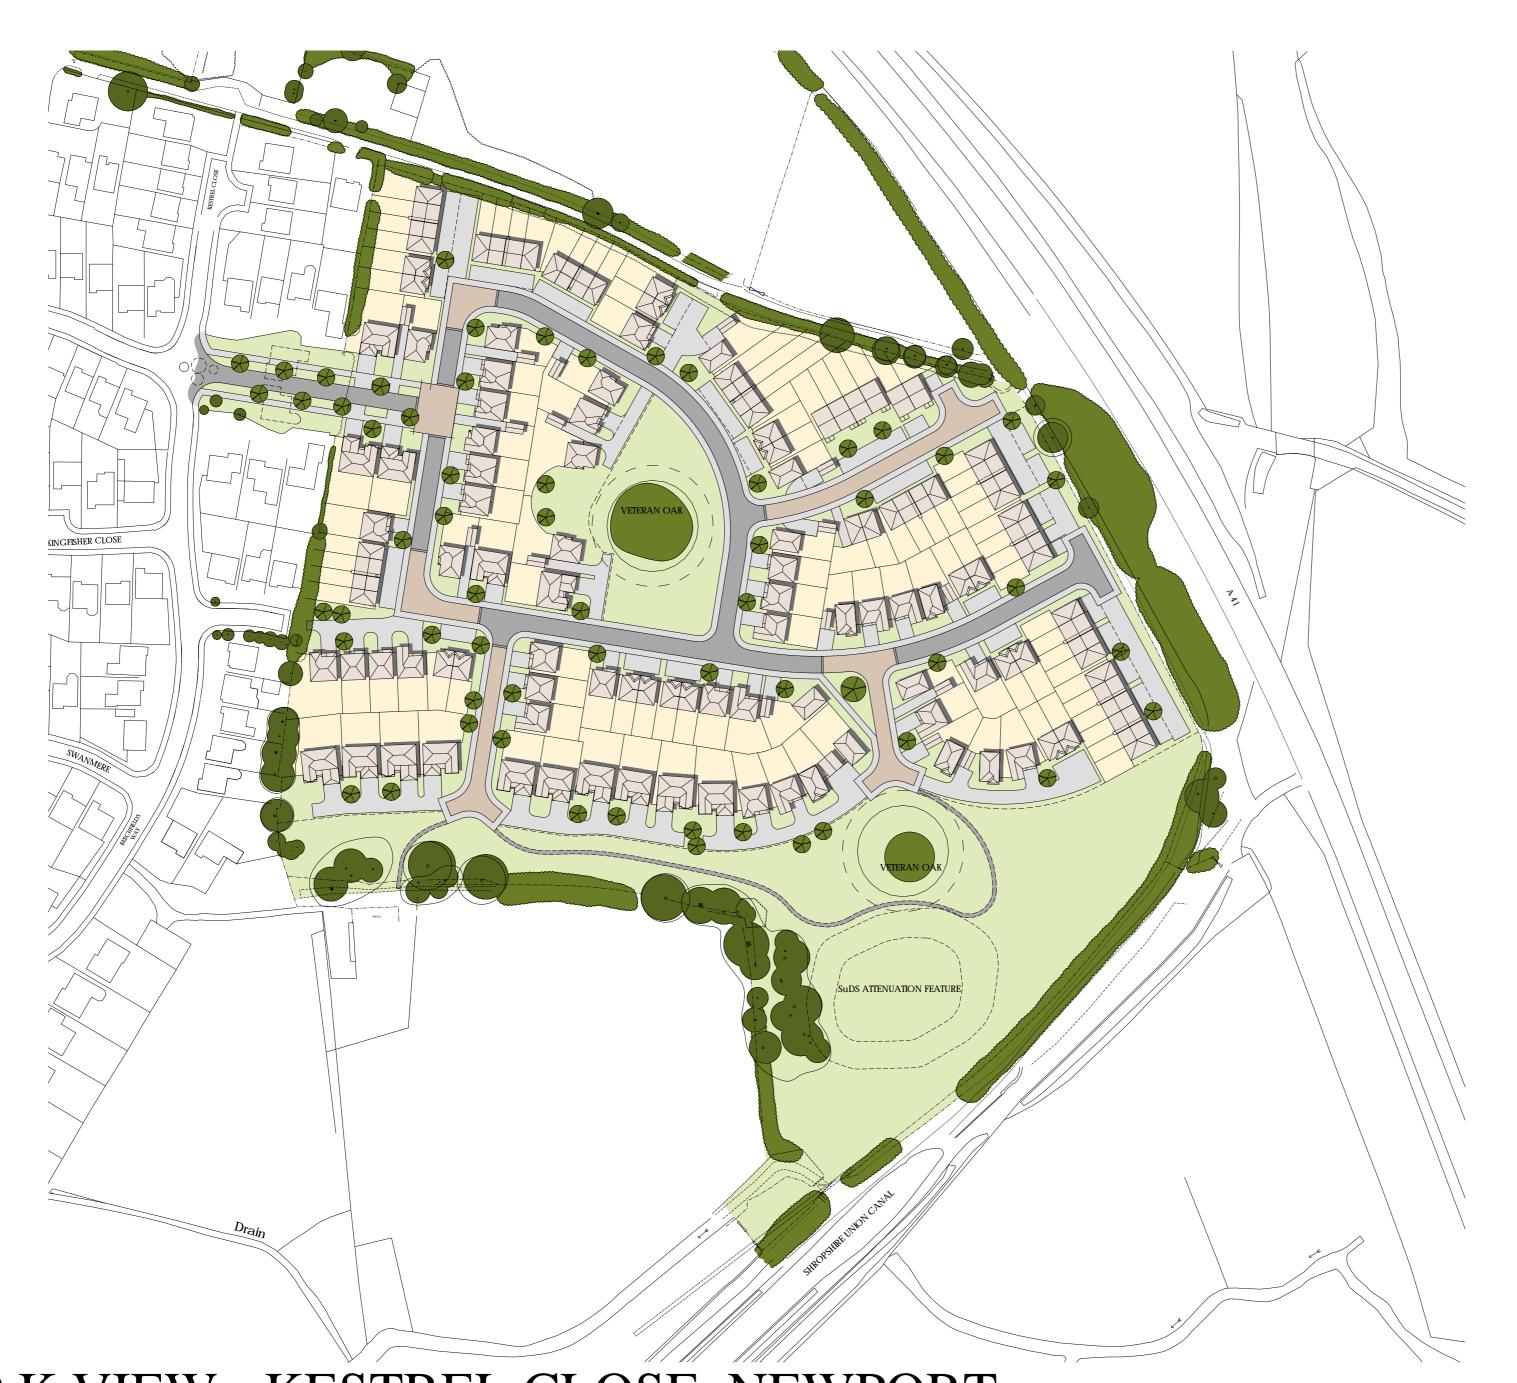

## OAK VIEW - KESTREL CLOSE, NEWPORT

|                           |      | J8/47/1a           |  |  |
|---------------------------|------|--------------------|--|--|
|                           |      |                    |  |  |
|                           |      |                    |  |  |
|                           |      |                    |  |  |
|                           |      |                    |  |  |
|                           |      |                    |  |  |
|                           |      |                    |  |  |
|                           |      |                    |  |  |
|                           |      |                    |  |  |
|                           |      |                    |  |  |
|                           |      |                    |  |  |
|                           |      |                    |  |  |
|                           |      |                    |  |  |
|                           |      |                    |  |  |
|                           |      |                    |  |  |
|                           |      |                    |  |  |
|                           |      |                    |  |  |
| Revision                  | Date | Amendment Initials |  |  |
| Development KESTREL CLOSE |      |                    |  |  |
| Location NEWPORT          |      |                    |  |  |

| KESTREL                       | CLOSE        | <u>í</u> |  |  |
|-------------------------------|--------------|----------|--|--|
| Location NEWPO                | RT           |          |  |  |
| Marketing Name OAK VI         | EW           |          |  |  |
| Drawing Title PROVING LAYOUT  |              |          |  |  |
| Drawing Number 1665-08-02-101 |              |          |  |  |
| Revision                      | Scale @ A2   | 1:1250   |  |  |
| Drawn By MPJ Design           | Date Started | Oct 2016 |  |  |
| Checked by                    |              | Date     |  |  |
|                               |              |          |  |  |