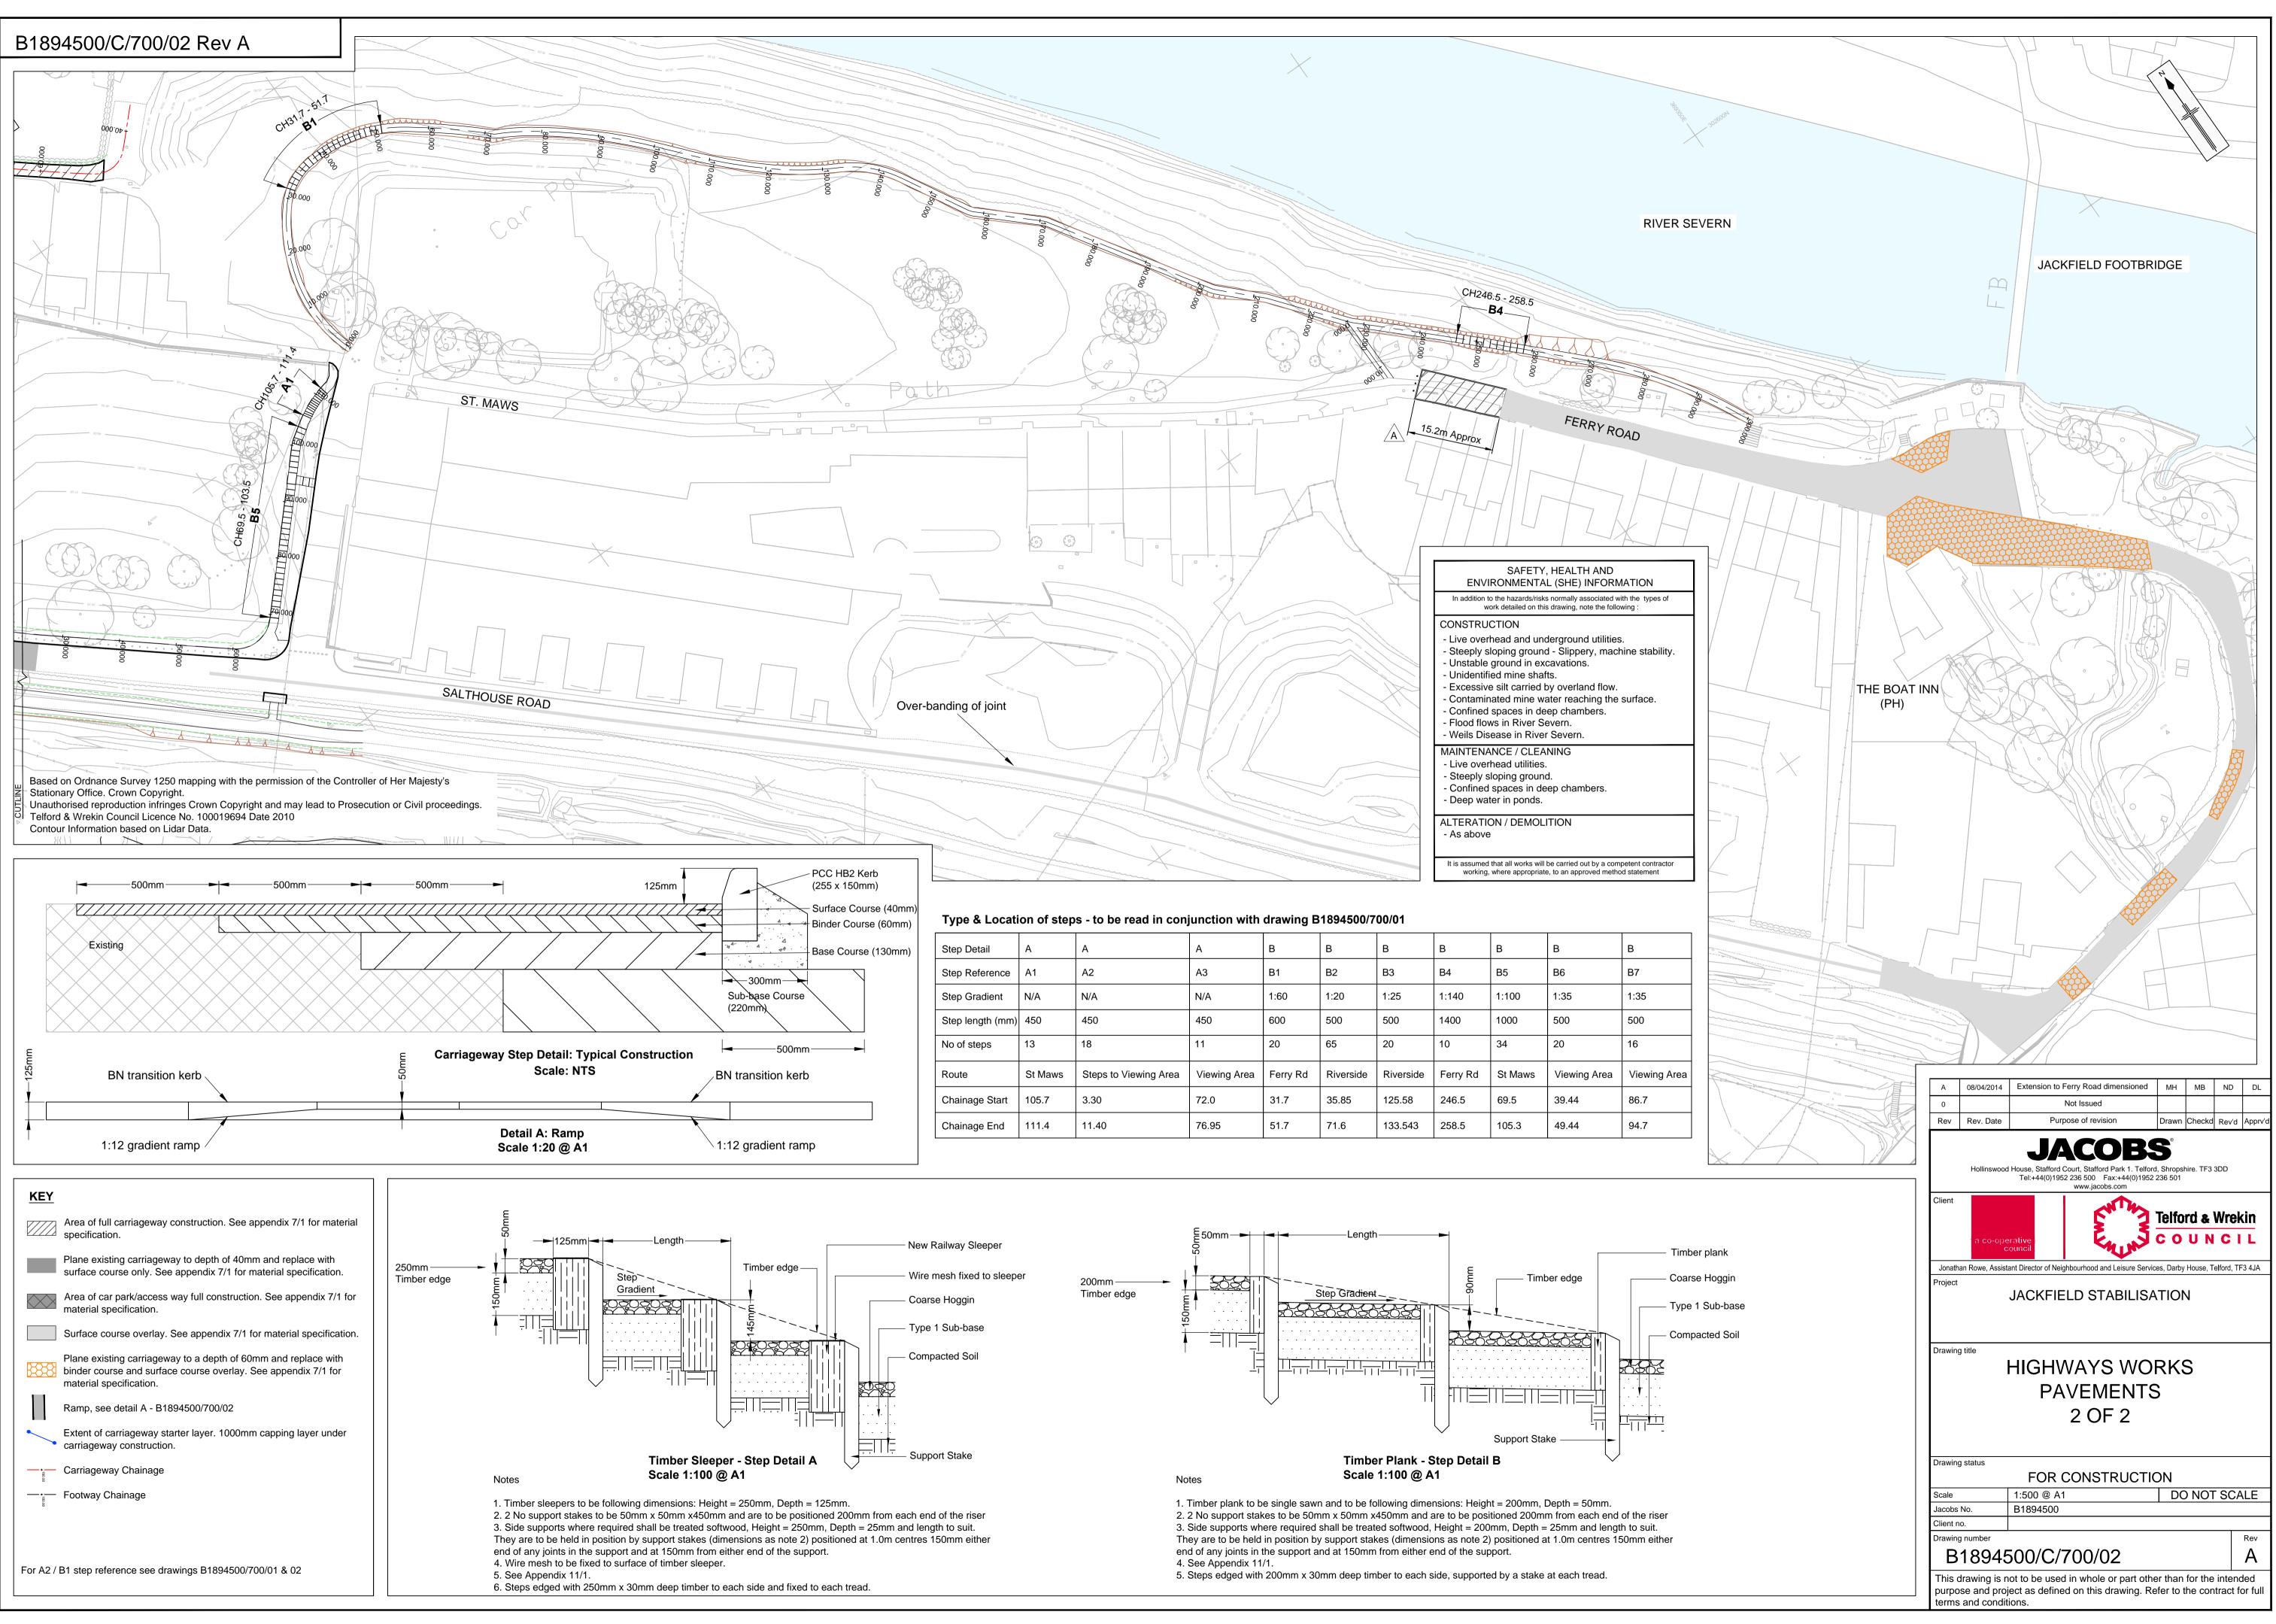

| Step Detail      | А       | А                     | А            | В        | В         | В         | В        | В       | В            | В            |
|------------------|---------|-----------------------|--------------|----------|-----------|-----------|----------|---------|--------------|--------------|
| Step Reference   | A1      | A2                    | A3           | B1       | B2        | В3        | B4       | B5      | B6           | B7           |
| Step Gradient    | N/A     | N/A                   | N/A          | 1:60     | 1:20      | 1:25      | 1:140    | 1:100   | 1:35         | 1:35         |
| Step length (mm) | 450     | 450                   | 450          | 600      | 500       | 500       | 1400     | 1000    | 500          | 500          |
| No of steps      | 13      | 18                    | 11           | 20       | 65        | 20        | 10       | 34      | 20           | 16           |
| Route            | St Maws | Steps to Viewing Area | Viewing Area | Ferry Rd | Riverside | Riverside | Ferry Rd | St Maws | Viewing Area | Viewing Area |
| Chainage Start   | 105.7   | 3.30                  | 72.0         | 31.7     | 35.85     | 125.58    | 246.5    | 69.5    | 39.44        | 86.7         |
| Chainage End     | 111.4   | 11.40                 | 76.95        | 51.7     | 71.6      | 133.543   | 258.5    | 105.3   | 49.44        | 94.7         |