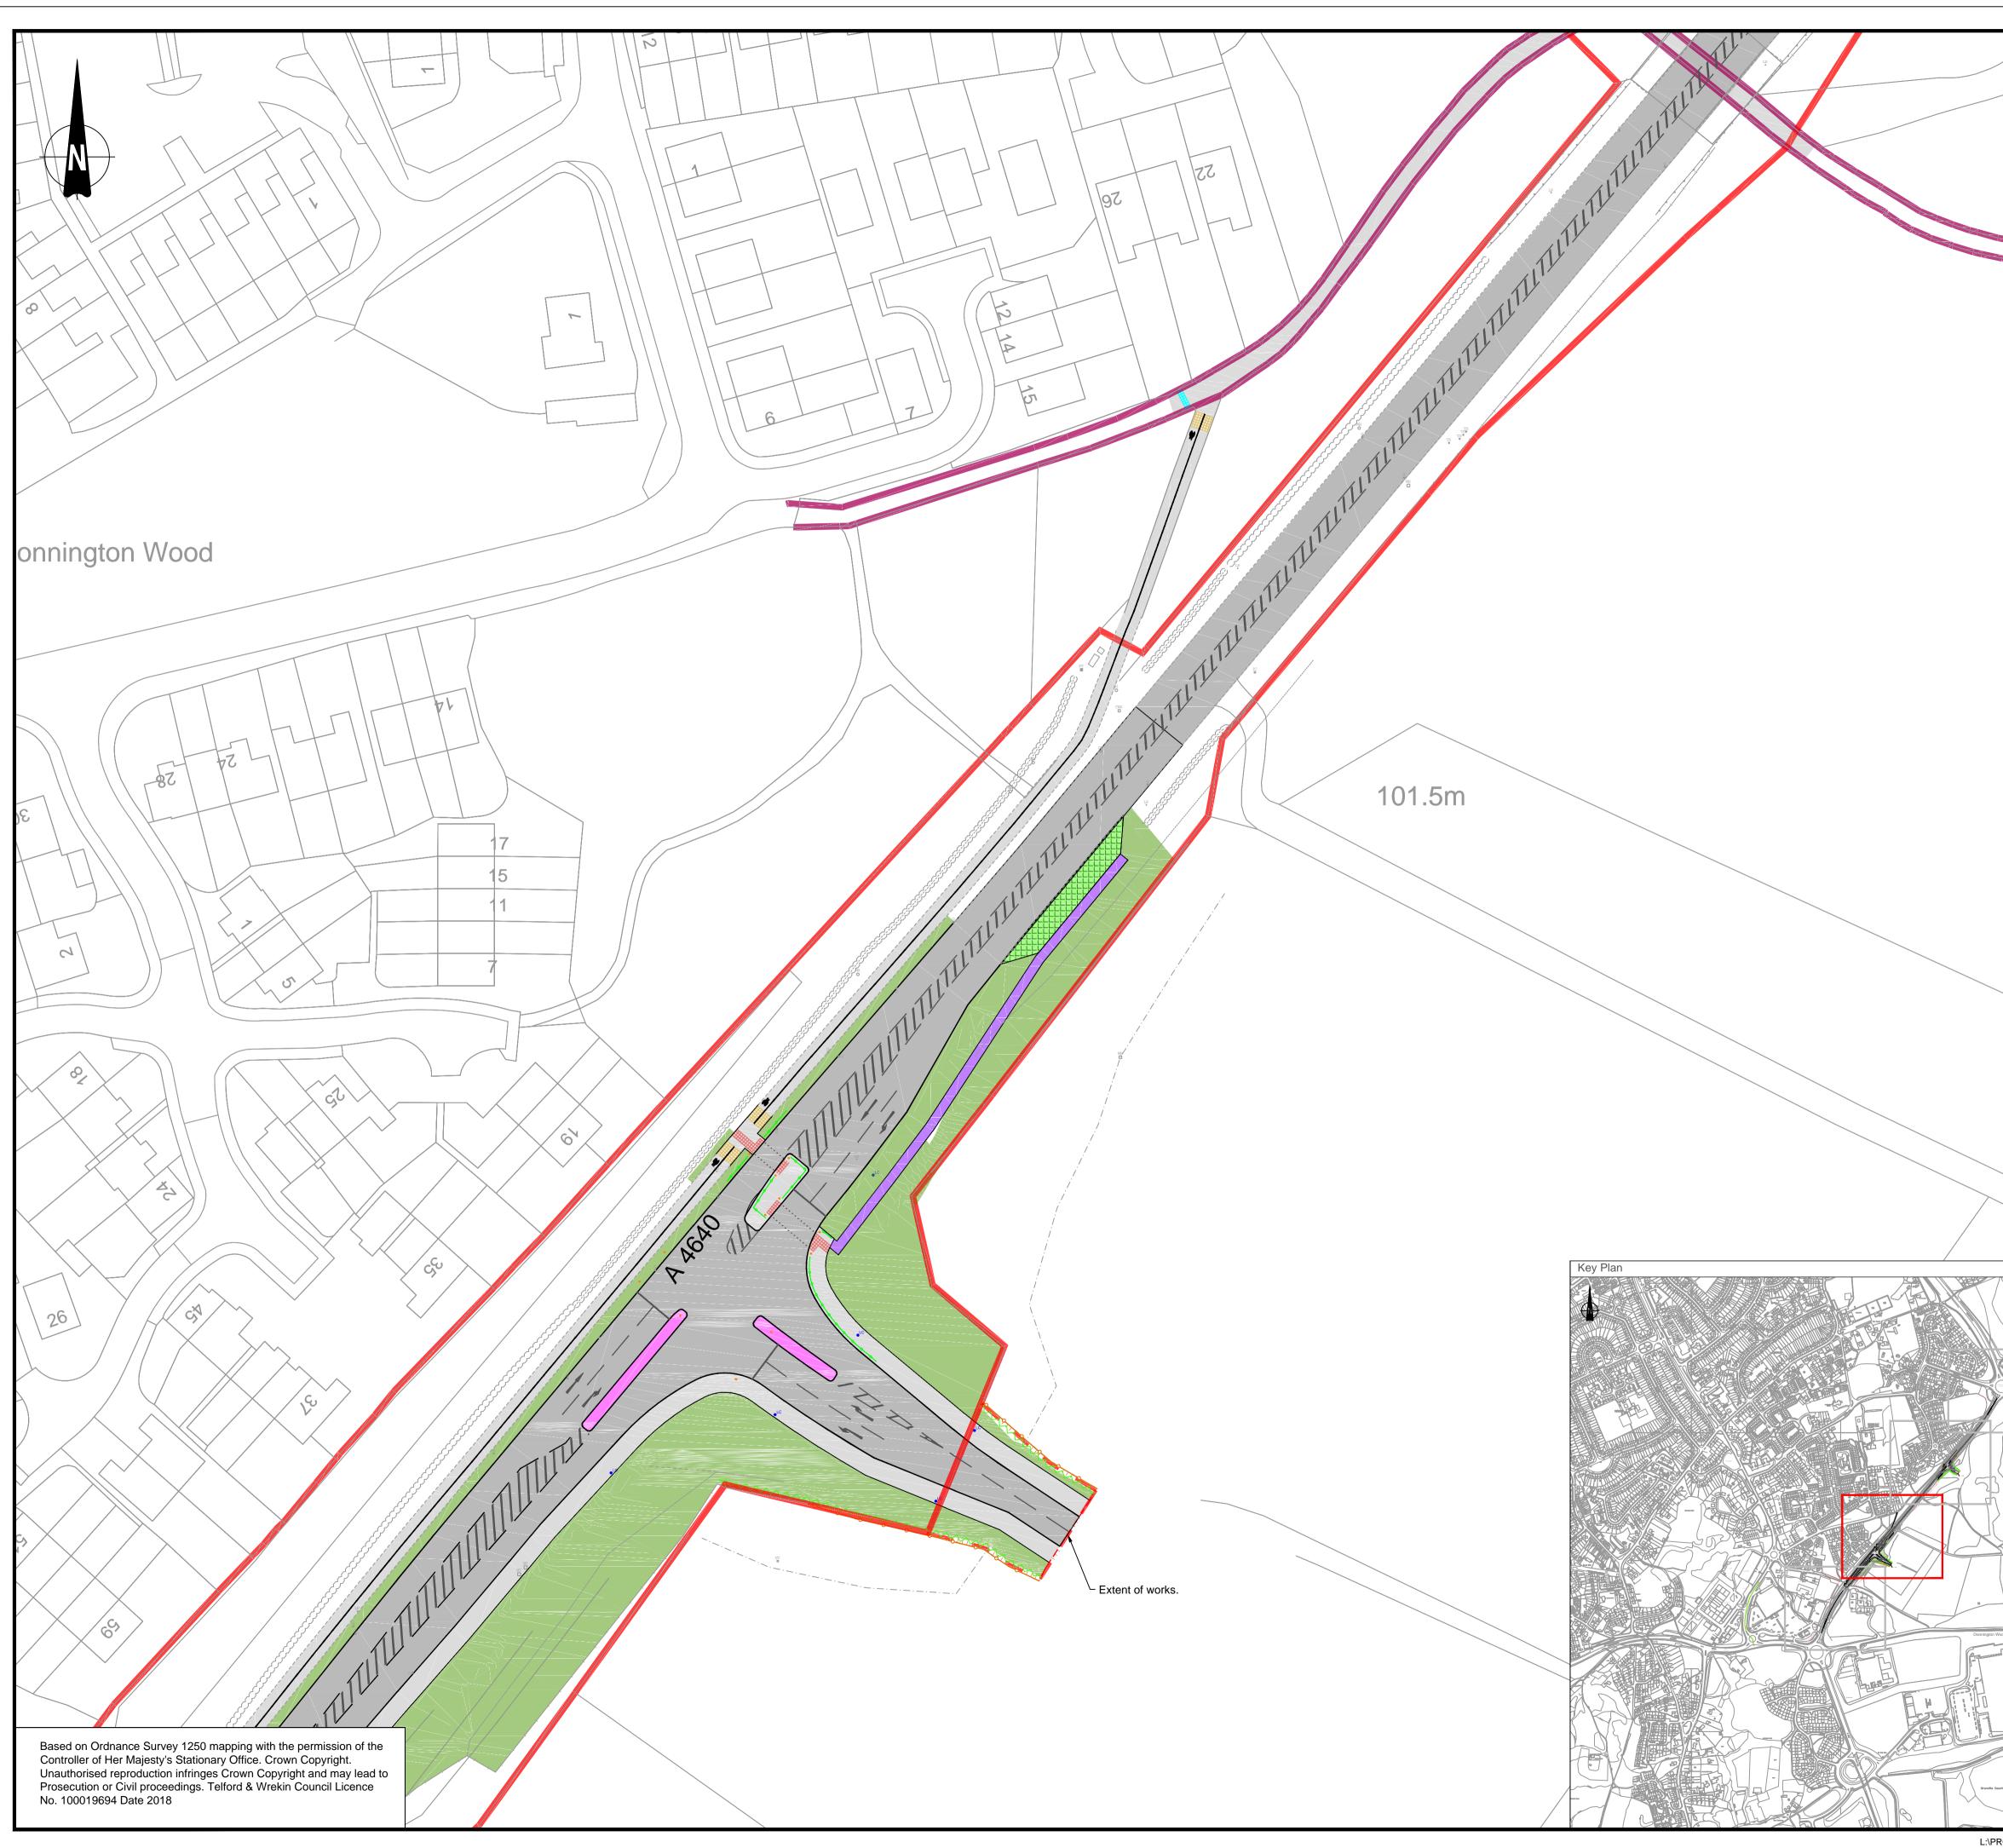

|                                           | Key                                                              | Extents of Works                                                                                                                                                                 |
|-------------------------------------------|------------------------------------------------------------------|----------------------------------------------------------------------------------------------------------------------------------------------------------------------------------|
|                                           |                                                                  | Underpass Ownership Boundary                                                                                                                                                     |
|                                           |                                                                  | Existing Highway Boundary                                                                                                                                                        |
|                                           |                                                                  | Proposed Highway Boundary                                                                                                                                                        |
|                                           |                                                                  | Proposed Kerbline                                                                                                                                                                |
|                                           |                                                                  | Proposed Pedestrian Guardrail                                                                                                                                                    |
|                                           |                                                                  |                                                                                                                                                                                  |
|                                           |                                                                  | Proposed Hedgeline                                                                                                                                                               |
|                                           |                                                                  | Proposed Post and 4 Rail Fenceline                                                                                                                                               |
|                                           |                                                                  | Extents of Verge Construction                                                                                                                                                    |
|                                           |                                                                  | Extents of Carriageway Construction                                                                                                                                              |
|                                           |                                                                  | AntiPedestrian Paving                                                                                                                                                            |
|                                           |                                                                  | Extents of Footway Construction                                                                                                                                                  |
|                                           |                                                                  | Extents of Grasscrete Construction                                                                                                                                               |
|                                           |                                                                  | Gravel Maintenance Track                                                                                                                                                         |
|                                           |                                                                  | 400 x 400 x 50 PCC 'Red' Blister Tactile Paving<br>400 x 400 x 50 PCC 'Buff' Tramline and                                                                                        |
|                                           |                                                                  | Ladder Tactile Paving<br>400 x 400 x 50 PCC 'Buff' Corduroy                                                                                                                      |
|                                           |                                                                  | Tactile Paving                                                                                                                                                                   |
|                                           | LC                                                               | Proposed 4m Traffic Signal Pole                                                                                                                                                  |
|                                           | -                                                                | Proposed Lighting Column Location                                                                                                                                                |
|                                           | 1. Do not scale from th                                          | his drawing. If in doubt contact Telford and Wrekin Council -                                                                                                                    |
|                                           | Highways, Transpo<br>2. All dimensions are i                     | rtation and Engineering (TWC - HTE).<br>in metres unless otherwise stated.                                                                                                       |
|                                           | project.                                                         | be read in conjunction with all other drawings relating to this<br>uld be checked on site prior to construction. Any discrepancies                                               |
|                                           | are to be immediate<br>5. The contractor shal                    | ely reported in writng to TWC - HTE.<br>Il prior to construction check and verify that the details shown on                                                                      |
|                                           | discrepancies are to                                             | ly compatible with any as constructed dimensions or levels. Any o be immediately reported in writing to TWC - HTE. een prepared for the exclusive use of the commissioning party |
|                                           | contents. No liability                                           | in writing by TWC - HTE no other party may use or rely on its<br>y is accepted by TWC - HTE for any use of this drawing other<br>e for which it was originally prepared.         |
|                                           | <ol> <li>It should be noted the liability is accepted</li> </ol> | hat this drawing may include data provided by third parties. No by TWC - HTE as to the accuracy of this data.                                                                    |
|                                           | 8. This drawing shall r<br>TWC - HTE.                            | not be reproduced in any way without the written permission of                                                                                                                   |
|                                           | *D                                                               | rainage Assets to be added for next issue*                                                                                                                                       |
|                                           |                                                                  |                                                                                                                                                                                  |
| <                                         |                                                                  |                                                                                                                                                                                  |
|                                           |                                                                  |                                                                                                                                                                                  |
|                                           |                                                                  |                                                                                                                                                                                  |
|                                           |                                                                  |                                                                                                                                                                                  |
|                                           |                                                                  |                                                                                                                                                                                  |
|                                           |                                                                  |                                                                                                                                                                                  |
|                                           |                                                                  |                                                                                                                                                                                  |
|                                           |                                                                  |                                                                                                                                                                                  |
|                                           |                                                                  |                                                                                                                                                                                  |
|                                           | -                                                                |                                                                                                                                                                                  |
|                                           |                                                                  |                                                                                                                                                                                  |
|                                           |                                                                  |                                                                                                                                                                                  |
|                                           |                                                                  |                                                                                                                                                                                  |
|                                           | Rev Revision/Issue Purpose of Date                               | Revision/Issue Drawn Checked Approved                                                                                                                                            |
|                                           |                                                                  | Telford & Wrekin                                                                                                                                                                 |
|                                           | a co-operative<br>council                                        |                                                                                                                                                                                  |
| A LA B                                    |                                                                  | r, Customer & Neighbourhood Services, Addenbrooke House, Telford, TF3 4N                                                                                                         |
|                                           | Client                                                           |                                                                                                                                                                                  |
|                                           | Telford and Wre                                                  |                                                                                                                                                                                  |
|                                           | Project<br>Donnington Wood LDO                                   |                                                                                                                                                                                  |
|                                           |                                                                  |                                                                                                                                                                                  |
|                                           | Drawing title                                                    |                                                                                                                                                                                  |
| Development Access<br>General Arrangement |                                                                  |                                                                                                                                                                                  |
| - ALT                                     | Primary Access                                                   |                                                                                                                                                                                  |
| 14                                        | Sheet 2 of 4<br>Drawing status                                   |                                                                                                                                                                                  |
|                                           | Scale A 1 Da                                                     | D2 - FOR TENDER           ate         Drawn-by         Checked-by         Approved-by                                                                                            |
|                                           | 1:500 A1                                                         | 17/07/2020 A Clewes M Sarfraz S Asad                                                                                                                                             |
|                                           |                                                                  | 17/07/2020         A Clewes         M Sarfraz         S Asad           OM THIS DRAWING                                                                                           |
|                                           | DO NOT SCALE FR<br>Drawing number                                |                                                                                                                                                                                  |