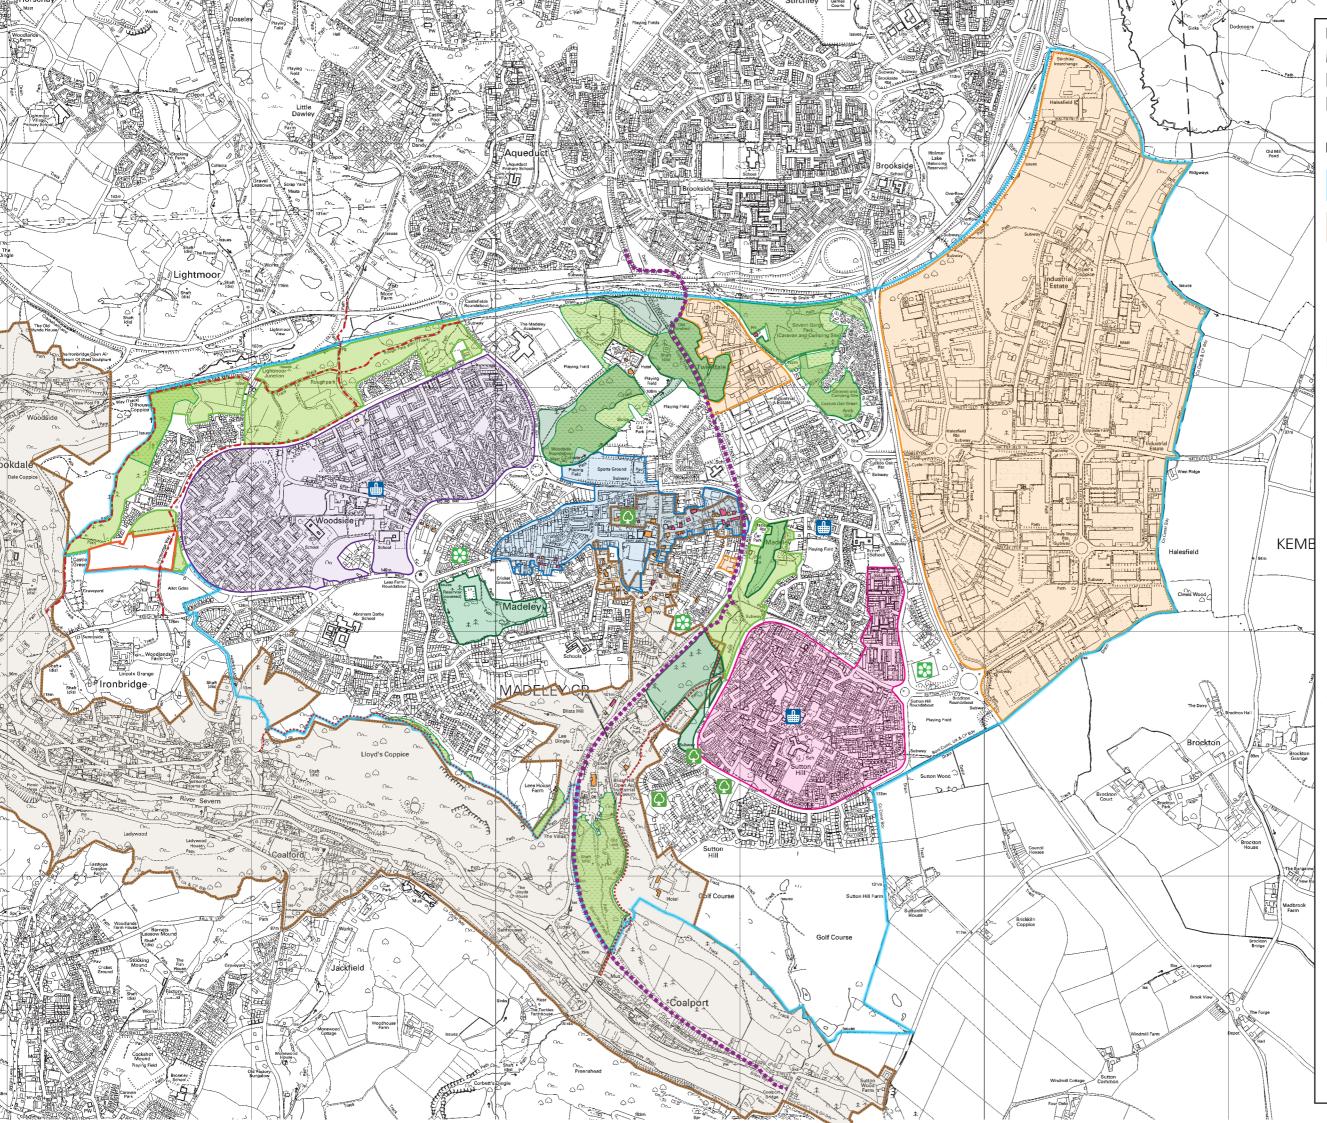

## FIGURE 5.1 Madeley Neighbourhood Development Plan Policies Map

## LEGEND

2

Madeley Neighbourhood Plan Area

World Heritage Site / Severn Gorge Conservation Area

Sutton Hill Estate

Woodside Estate

Rough Park 3 Housing Allocation

Local Green Space

Proposed Local Nature Reserve

County Wildlife Sites

Defined Employment Areas

Madeley Town Centre Boundary

National Cycle Network No. 55 (Silkin Way)

Strategic Routes (Rough Park Way & Ironbridge Way)

Local Routes

Local Shopping Centres

Registered Village Greens

Allotment Sites/ Community Orchard

- Building of local interest
- Listed Building

Reproduced from the Ordnance Survey mapping with the permission of the Controller of Her Majesty's Stationery Office © Crown copyright. Unauthorised reproduction infringes Crown copyright and may lead to prosecution or civil proceedings Borough of Telford & Wrekin Licence No 100019694. August 2013