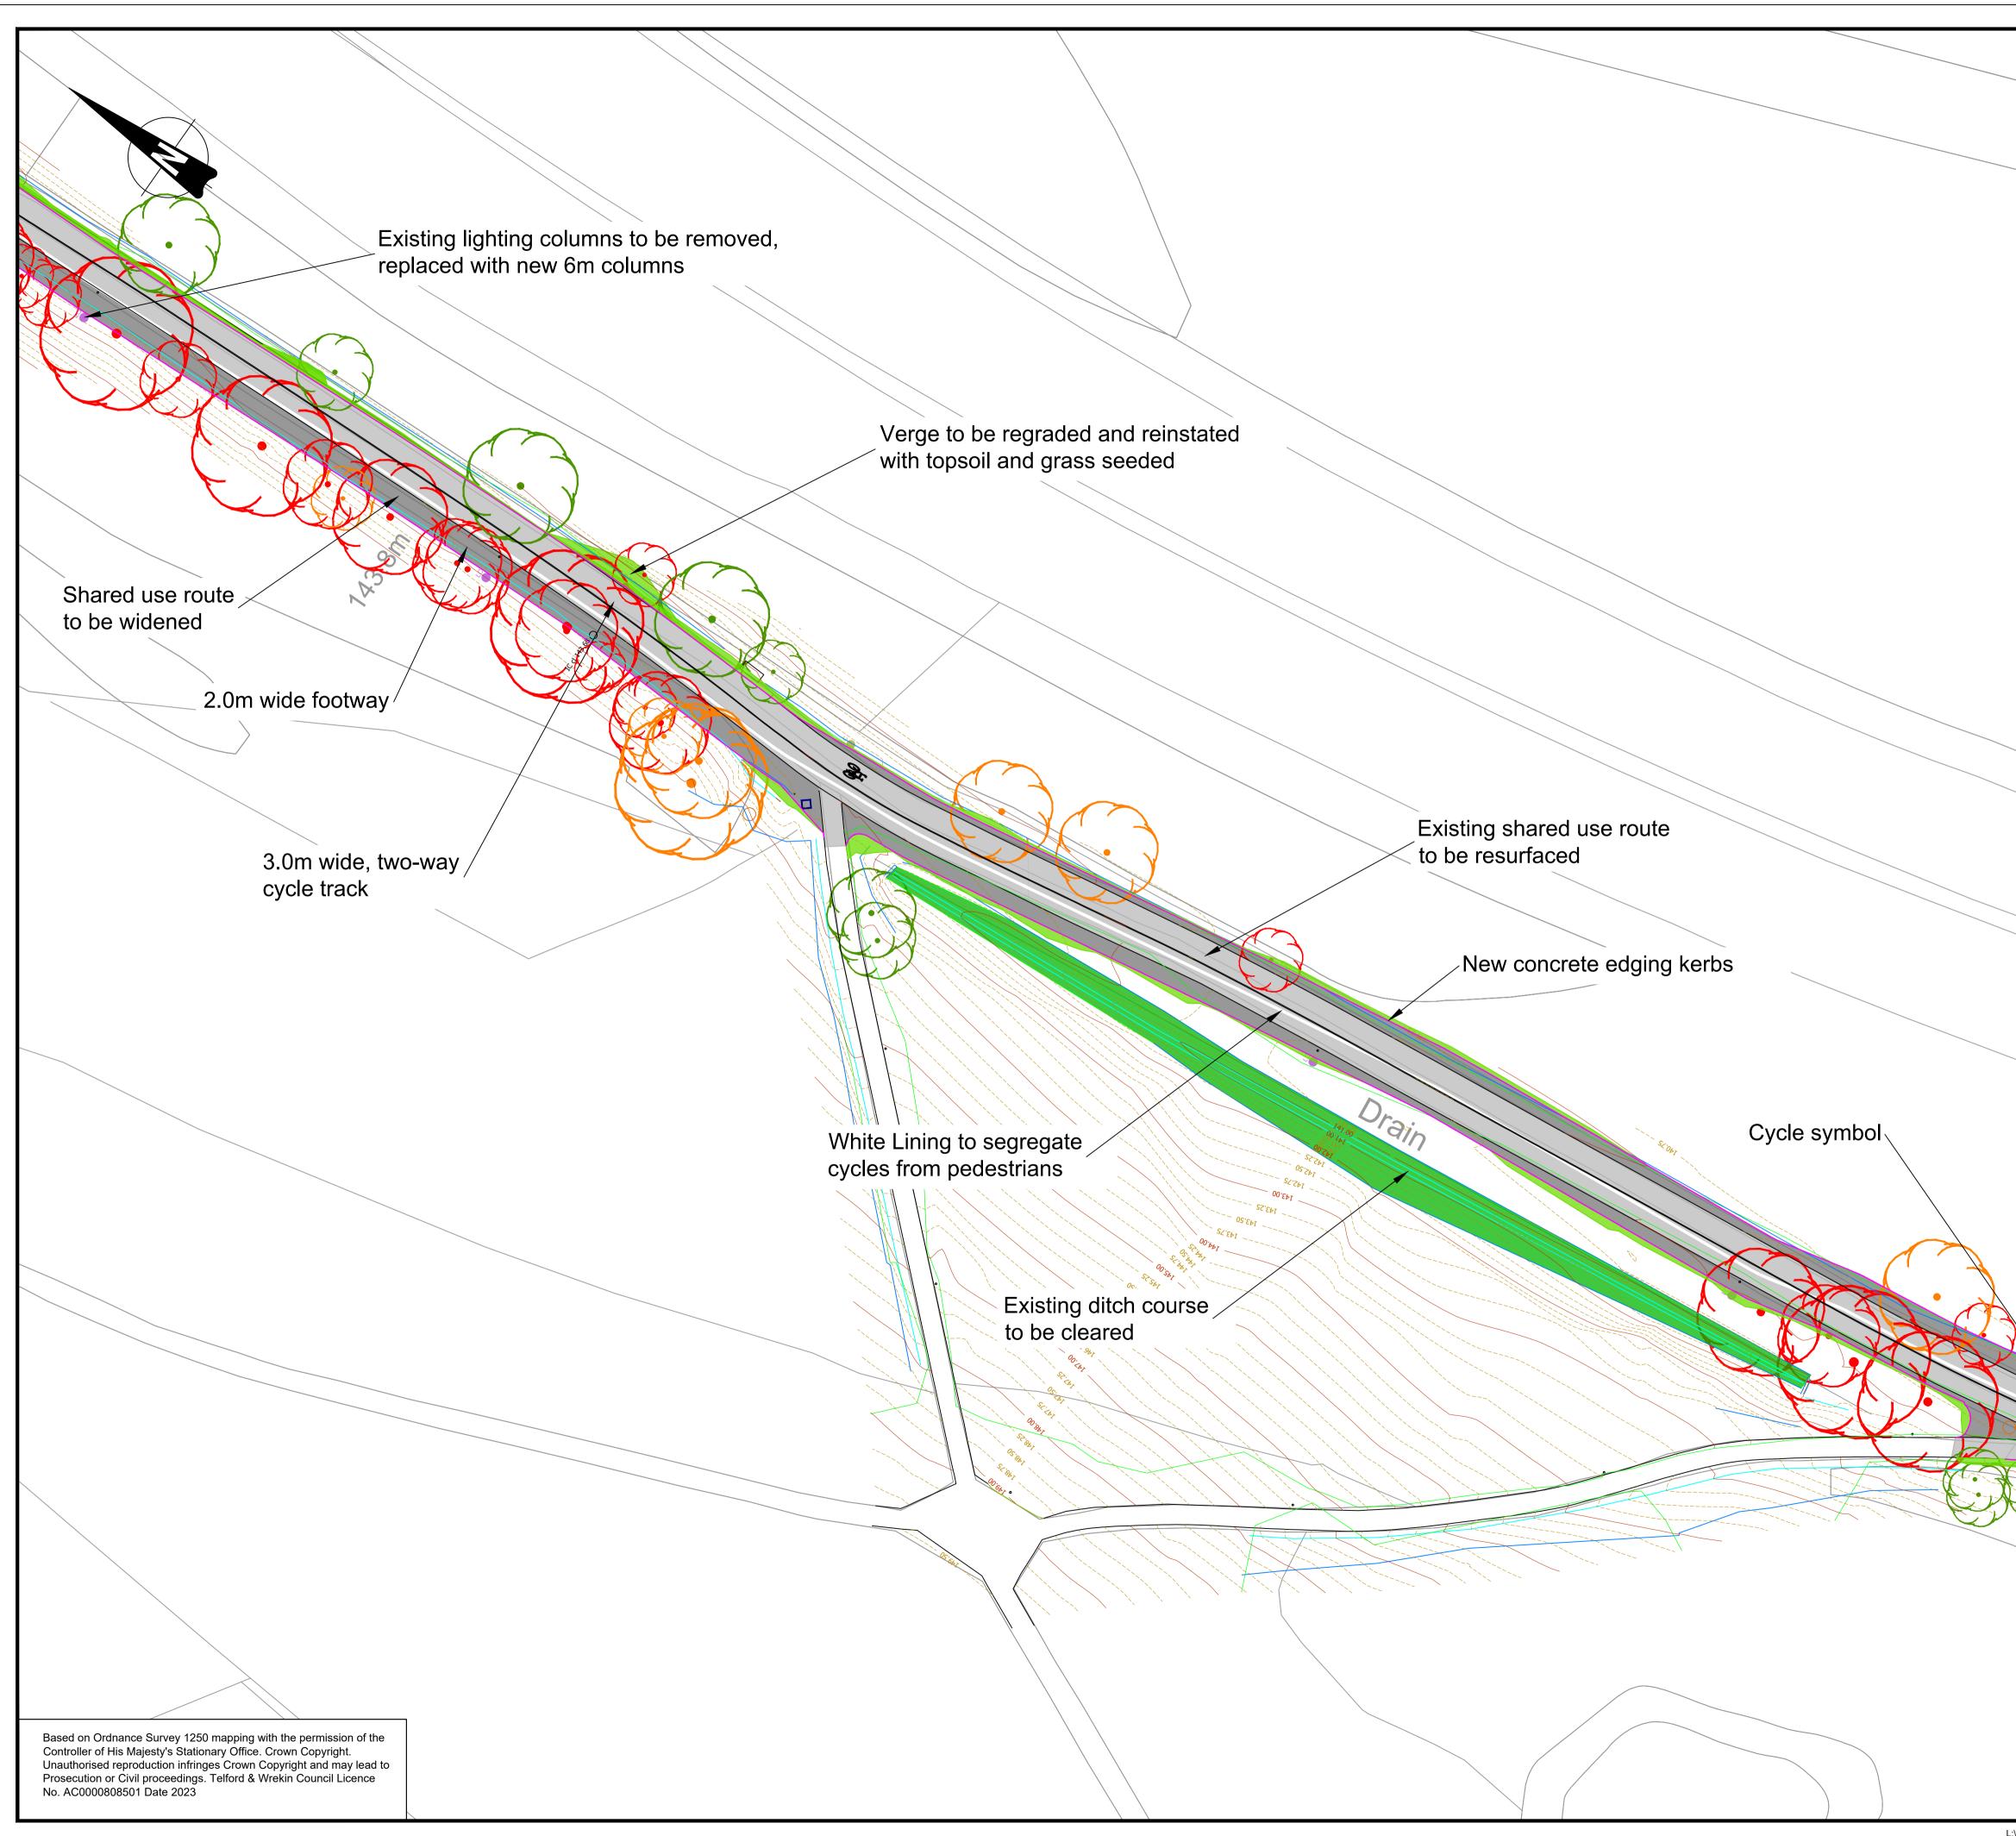

Kev 300mm wide trapezoidal white lining New concrete edging kerbs Existing edging kerbs to be retained Existing wall Shared use route to be resurfaced Shared use route to be widened with new construction New 'ladder and tramline' tactile paving Ground to be regraded and reinstated with topsoil and grass seed Existing ditch course to be cleared New mini hedging to be planted  $\bigcirc$ Tree likely to require removal 6.3 Tree may require removal  $\{\cdot\}$ Existing tree to be retained Lighting column to be upgraded and relocated Lighting column to be upgraded New lighting column Notes Do not scale from this drawing. If in doubt contact telford and wrekin council - highways, transportation and engineering (twc - hte).
All dimensions are in metres (m) unless otherwise noted.
This drawing is to be read in conjunction with all other relevant drawings relating to this project. 4. All dimensions should be checked on site prior to construction. Any discrepancies are to be immediately reported in writing to twc - hte. The contractor shall, prior to construction, check and verify that the details shown on this drawing are fully compatible with any as constructed dimensions or levels. Any discrepancies are to be immediately reported in writing to twc - hte. 6. This drawing has been prepared for the exclusive use of the commissioning party and unless agreed in writing by twc - hte no other party may use or rely on its contents. No liability is accepted by twc - hte for any use of this drawing other than for the purpose for which it was originally prepared. It should be noted that this drawing may include data provided by third parties. No liability is accepted by twc - hte as to the accuracy of this data. 8. This drawing shall not be reproduced in any way without the written permission of twc - hte. Sh N. Rev Revision/Issue Purpose of Revision/Issue Date Drawn Checked Approve Telford & Wrekin OUNCI Dean Sargeant, Director, Neighbourhood & Enforcement Services, Addenbrooke House, Telford, TF3 4NT Telford and Wrekin Council Oakengates to TFC **Residential Plan** awing status For Information A1 Date Drawn-by LE Checked-by Approved-by NTS KJ KJ DO NOT SCALE FROM THIS DRAWING wing numbe TF054-TWC-HML-01-DR-C-0105 P1 L:\PROJECTS\TF\TF054 - Oakengate to Telford Central - Footpath Works\Phase 2\Drawings\TF054-TWC-HML-01-DR-C-0100\_Residential\_Plan.dwg