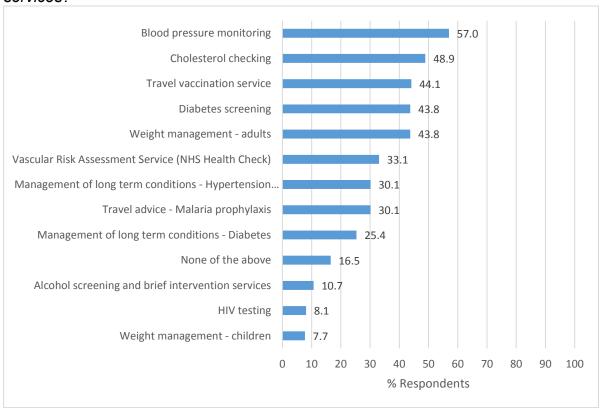

harmacy services. Overall, 87 respondents commented though 7 of these stated they had no further comments to add. There were 51 positive comments and 32 negative comments (three contained positive and negative comments). There were many positive comments related to the friendliness of staff at pharmacies and how helpful staff were especially in relation to advice. Several commented that staff are able to help them get their medications quickly in emergencies. Although most were happy with their pharmacy, a few commented that queues are long and they often have to wait. A few also commented that the medication they need is not often stocked and they have to wait several days for it to arrive.

If your pharmacy were to provide them, would you be interested in any of the following services?



Statistics based on 272 respondents. 10 no response.

# 13.14. Appendix XIII –Consultation Received During the 60 Day Consultation Period

# **Comments from Steering Group Members**

- Should there be a definition of core hours and supplementary hours in the document? (Local Pharmaceutical Committee)
- ➤ The following should be added to section 6.4 Recommendations: Enhanced Services: Local commissioners need to encourage all community pharmacy providers to participate in the Pharmacy First UTI/ Impetigo service, and increase the number of consultations currently undertaken. Local commissioners also need to work alongside providers and patient groups to increase awareness and referral into this service. Consideration should also be given to the further development of clinically focused se