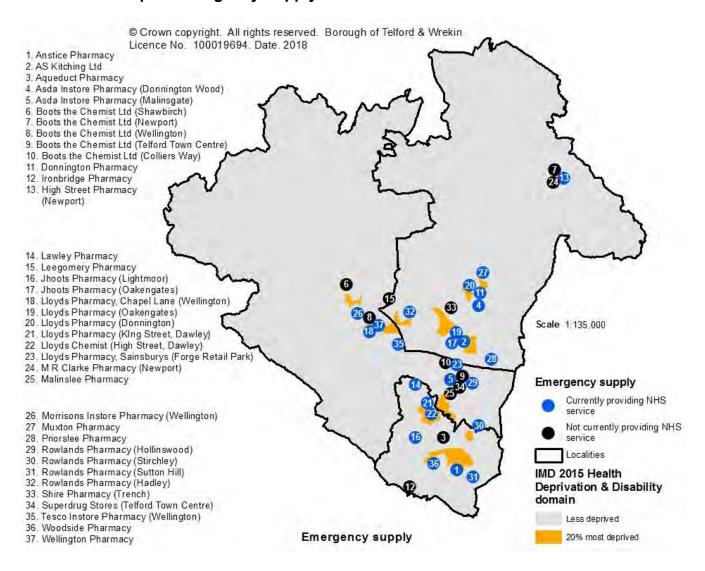

#### **Enhanced Services**

- ➤ There is a need for commissioners to work with local providers to increase referral to the common ailments service. Local commissioners need to encourage all community pharmacy providers to participate in the common ailments service and increase the number of consultations currently undertaken.
- ➤ Emergency supply services are available across Telford and Wrekin. There is a need for local commissioners to increase awareness with local healthcare providers of the

Emergency supply service and encourage all local providers to participate in delivery of this service.

- Local commissioners need to encourage all community pharmacy providers to participate in the Pharmacy First UTI/ Impetigo service, and increase the number of consultations currently undertaken. Local commissioners also need to work alongside providers and patient groups to increase awareness and referral into this service. Consideration should also be given to the further development of clinically focused services that can be delivered through accredited community pharmacies, improving access for patients.
- NHS England North Midlands, Telford and Wrekin County Council, and other local commissioners need to ensure there is equitable provision of locally commissioned services across Telford. This could be coordinated through the STP.