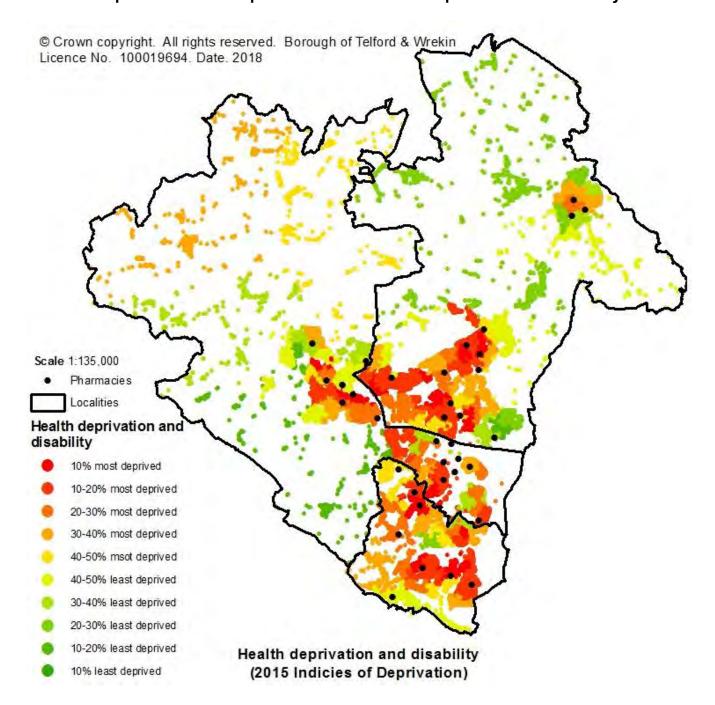

#### The following actions are recommended:

- Health Equity Audits (HEAs) will be undertaken for public health services provided in community pharmacies to assess the provision, uptake and outcome of public health services in relation to age, gender, ethnicity and socio-economic deprivation. The first cycle will commence from September 2018 and the first review of HEA cycle will be completed by September 2019.
- Continue to monitor the demand/need for EHC prescribing in women aged over 25 (review June 2019)
- Proactively use granular maps indicating levels of older people, people reporting long term limiting illness and non/limited English speaking communities alongside community pharmacy provision into the PNA review process to support future informed commissioning decisions.
- ➤ Ensure that the campaign and awareness raising programme recommended to publicise community pharmacy services uses resources and materials in different languages and that local community based support groups are used, where relevant to develop local publicity materials.