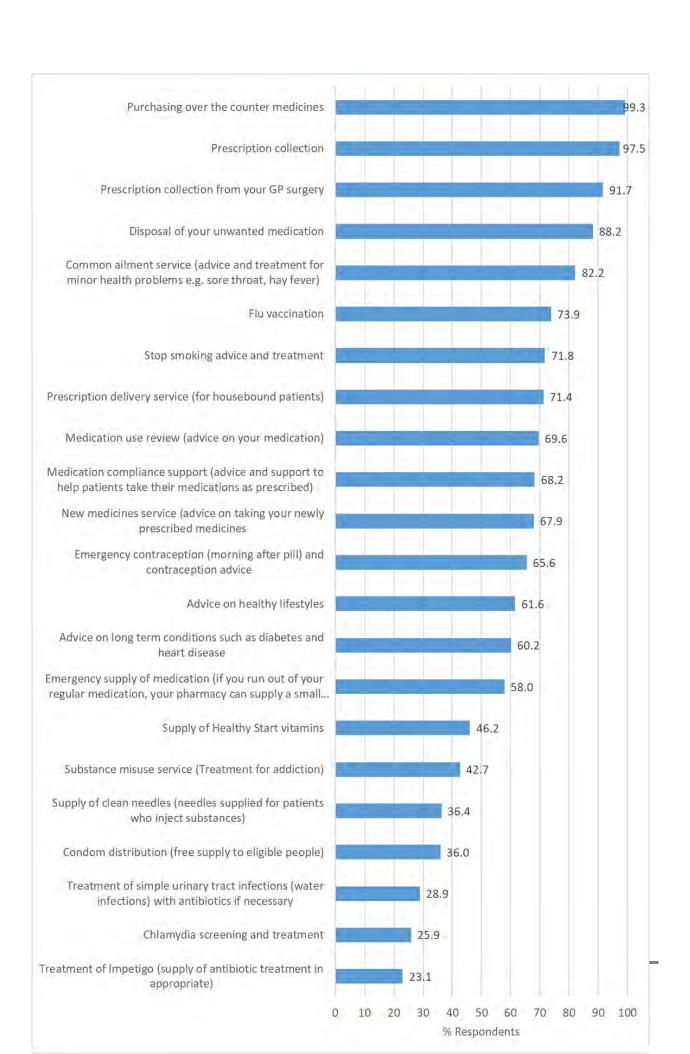

n needles (needles supplied for patients who inject substances)(36.4% aware), Condom distribution (free supply for eligible people)(36.0% aware), Treatment of simple urinary tract infections (water infections) with antibiotics if necessary (28.9% aware), Chlamydia screening and treatment (25.9% aware), Treatment of impetigo (supply of antibiotic treatment if appropriate)(23.1% aware). Again, this is probably reflective of the older demographic of the survey respondents (as only 45 respondents were under age 34) but it is interesting that the three treatment services were the services users were least aware about, perhaps as these are newer additions to services.

Prior to this survey, were you aware that the following services could be available at the pharmacy (chemist)? (see next page)



#### Interest in New Services and Other Comments

Question 11 asked respondents if they would be interested in any of a list of services. 272 responded to this question, with 16.5% choosing "none of the above". The services with the most interest were blood pressure monitoring (57.0%) and cholesterol checking (48.9%), probably reflecting the older demographic of the respondents. Weight management for children was the service with the least interest (7.7%) but we do not know how many of the respondents actually had children.

Question 12, allowed respondents to add any other comments about community pharmacy services. Overall, 87 respondents commented though 7 of these stated they had no further comments to add. There were 51 positive comments and 32 negative comments (three contained pos