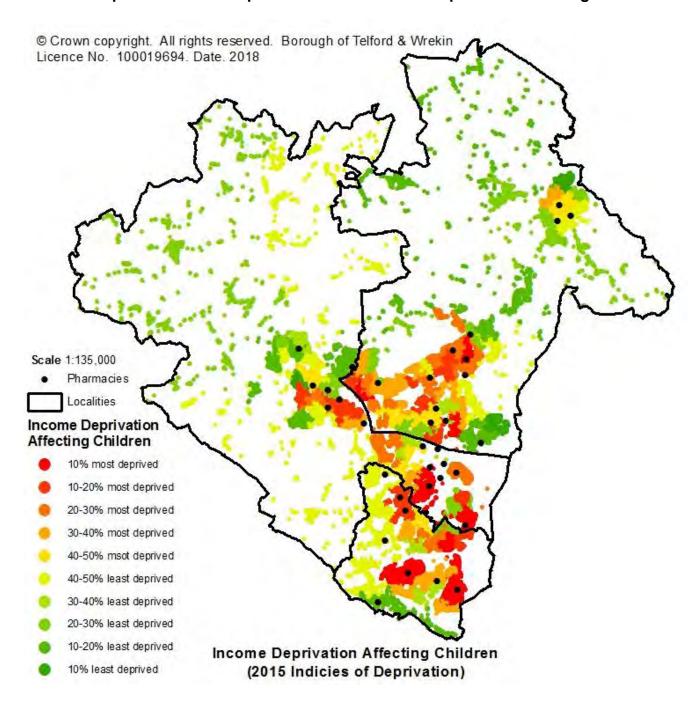

#### The following actions are recommended:

- Health Equity Audits (HEAs) will be undertaken for public health services provided in community pharmacies to assess the provision, uptake and outcome of public health services in relation to age, gender, ethnicity and socio-economic deprivation. The first cycle will commence from September 2018 and the first review of HEA cycle will be completed by September 2019.
- Continue to monitor the demand/need for EHC prescribing in women aged over 25 (review June 2019)
- Proactively use granular maps indicating levels of older people, people reporting long term limiting illness and non/limited English speaking communities alongside community pharmacy provision into the PNA review process to support future informed commissioning decisions.
- ➤ Ensure that the campaign and awareness raising programme recommended to publicise community pharmacy services uses resources and materials in different languages and that local community based support groups are used, where relevant to develop local publicity materials.