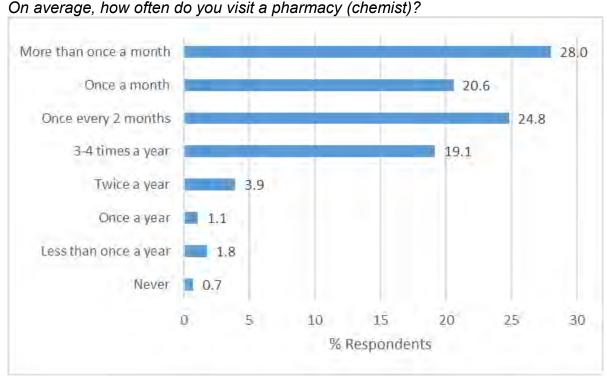

The Telford & Wrekin PNA process included the following elements:

- ➤ Engagement with the public through an online and paper-based survey. The survey was available at all local pharmacies, it was also made available to patient groups across Telford including the Telford Patients First group
- ➤ Engagement with current providers, through an online survey using PharmOutcomes to record current pharmaceutical service provision
- ➤ Identification of local needs derived from the Joint Strategic Needs Assessment (JSNA) process, including:
  - Demographic and socio-economic factors, including updated locality maps
  - Health and wellbeing priority facts and figures
  - Population health outcomes and surveillance trends
- Mapping of service provision as commissioned by NHS England North Midlands, NHS Telford and Wrekin CCG, Telford and Wrekin Council and the LPC, including: