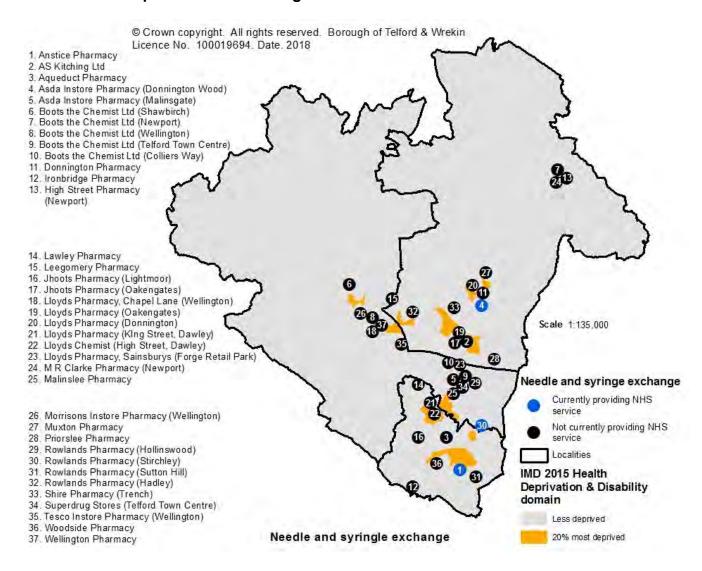

#### **Substance Misuse Services**

Supervised consumption and needle exchange services: Appropriate borough-wide provision of these services should be reviewed as part of the transition to the new STARS during 2018. Naloxone Provision: Following on from the pilot of distribution in these seven pharmacies, further consideration should be given to roll-out to additional pharmacies.