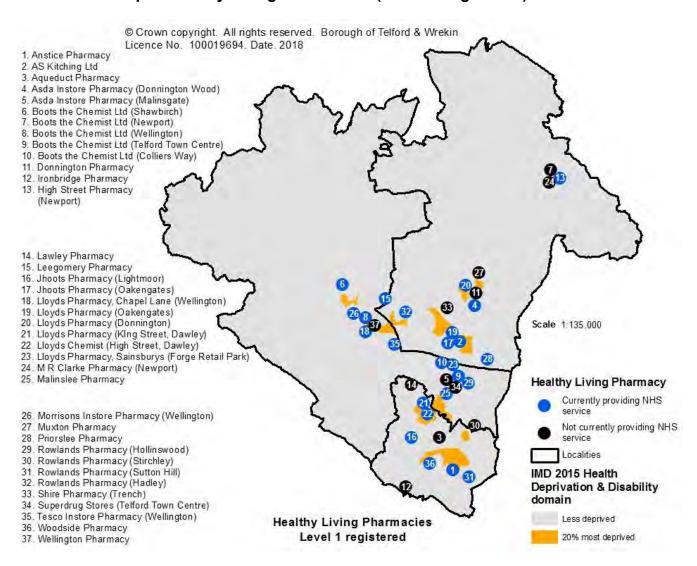

#### Other Public Health Services

- Primary Eyecare Assessment Referral Service (PEARS): The CCG will continue to work with local providers to raise awareness of the PEARS service. All providers are encouraged to participate and make closer links with their optometry colleagues.
- Healthy Living Pharmacies (HLP): All pharmacies who are not currently participating are encouraged to gain level 1 registration so that HLP is consistently offered across the borough.
- ➤ Healthy Start Vitamins: All pharmacies will be encouraged to participate in the free supply of healthy start vitamins.