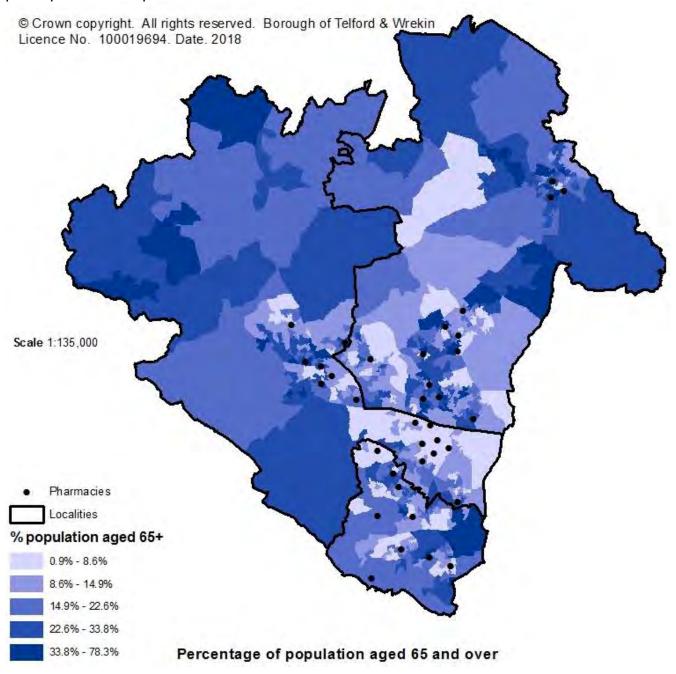

#### The following actions are recommended:

- Health Equity Audits (HEAs) will be undertaken for public health services provided in community pharmacies to assess the provision, uptake and outcome of public health services in relation to age, gender, ethnicity and socio-economic deprivation. The first cycle will commence from September 2018 and the first review of HEA cycle will be completed by September 2019.
- Continue to monitor the demand/need for EHC prescribing in women aged over 25 (review June 2019)
- Proactively use granular maps indicating levels of older people, people reporting long term limiting illness and non/limited English speaking communities alongside community pharmacy provision into the PNA review process to support future informed commissioning decisions.
- ➤ Ensure that the campaign and awareness raising programme recommended to publicise community pharmacy services uses resources and materials in different languages and that local community based support groups are used, where relevant to develop local publicity materials.