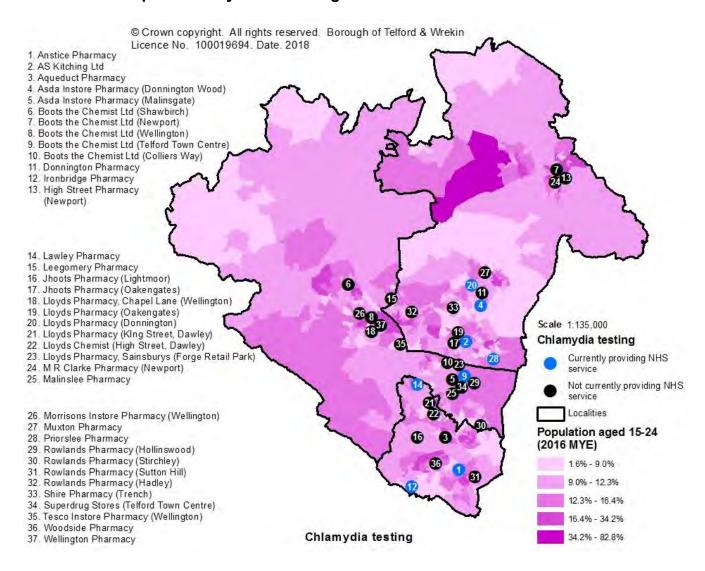

#### **Sexual Health Services**

- ➤ Emergency Hormonal Contraception (EHC): Assessment of the current provision suggests that there is adequate local coverage for EHC for women aged under 25 years. However, Telford and Wrekin Council encourage all community pharmacies to participate in this enhanced service, especially those open during weekends and extended hours during the week. Generally service provision during weekends is significantly less than that during weekdays. Community pharmacies open during the weekend offer essential provision during this time. Commissioners responsible for sexual health services provision have evaluated the extension of free EHC for women over 25 given previous PNA recommendation. EHC is already available to women of all ages free-of-charge through their GP practice and whilst it is acknowledged that expanding free EHC in pharmacies for women over 25 would reduce inequities in choice, this is not considered cost effective at this time.
- Chlamydia & Gonorrhoea Screening Scheme: Assessment of current provision suggests that there is adequate local coverage in terms of pharmacy sign up for the Chlamydia Screening Scheme. However, testing and treatment levels need to be improved amongst 15-24 young people, with a particular focus on men. A training programme should be developed as a way of encouraging and supporting pharmacies that have signed up to the scheme to improve access to Chlamydia & Gonorrhoea testing and treatment.
- Condom Distribution Scheme: Assessment of current provision suggests that there is adequate local coverage in terms of pharmacy sign up to distribute condoms, however more awareness is need to promote the scheme as well as distribution of condoms to young people accessing EHC and Chlamydia Screening & Treatment services within community pharmacies.