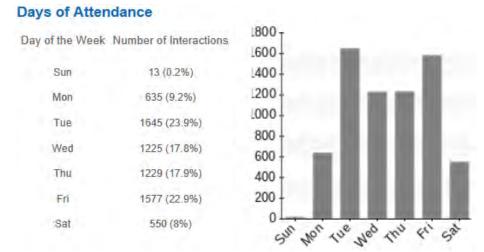

to specialist treatment centres or other health and social care professionals where appropriate.

#### 8.2.2. Service Provision: Supervised Consumption

For full list of providing pharmacies see Appendix X and map Q.

In 2016/17, 32 of 35 accredited pharmacies were actively providing this service, when 6874 personal interactions with 671 patients took place (average of 10.2 interactions per patient). The majority of patients (77.9%) received methadone solution and 22.1% received buprenorphine tablets. Tuesday and Friday were the most popular days for attendance (both >20% attendance) and the most common age group of patients was 35-39 (see graph below; ages 15-19 and >50 have been removed due to numbers <5).



Source: PharmOutcomes, Observed Consumption Client Registration Form 2016/17



Source: PharmOutcomes, Observed Consumption 2016/17

In 2017/18, 35 pharmacies have contracts to deliver supervised consumption services (see appendix IX) and 27 pharmacies currently provide this service, including three who also provide needle exchange services (see Appendix X and map Q).

#### 8.3. Needle and Syringe Programme

#### 8.3.1. Overview: Needle and Syringe Programme

Pharmacies offering the Syringe Provision and Needle Exchange service offer a non-judgmental, client-centred, confidential service for the provision of needles, syringes and other injecting equipment. Used equipment is accepted for safe disposal at the pharmacy. The pharmacies provide support and advice to the user, including referral to other health and social care professionals and specialist drug and alcohol