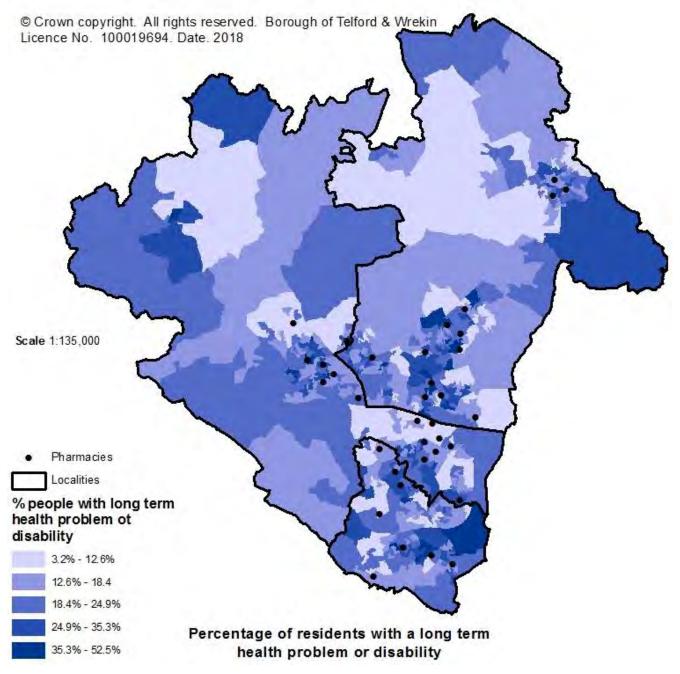

#### The following actions are recommended:

- Health Equity Audits (HEAs) will be undertaken for public health services provided in community pharmacies to assess the provision, uptake and outcome of public health services in relation to age, gender, ethnicity and socio-economic deprivation. The first cycle will commence from September 2018 and the first review of HEA cycle will be completed by September 2019.
- Continue to monitor the demand/need for EHC prescribing in women aged over 25 (review June 2019)
- Proactively use granular maps indicating levels of older people, people reporting long term limiting illness and non/limited English speaking communities alongside community pharmacy provision into the PNA review process to support future informed commissioning decisions.
- ➤ Ensure that the campaign and awareness raising programme recommended to publicise community pharmacy services uses resources and materials in different languages and that local community based support groups are used, where relevant to develop local publicity materials.