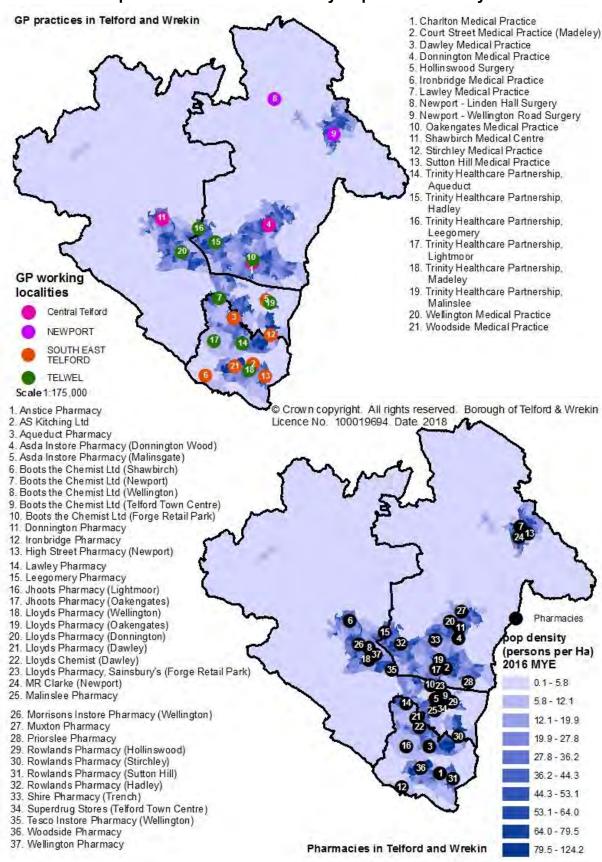

dicines Use Review Service



#### 13.12.6. Map F: New Medicines Service



#### 13.12.7. Map G: Appliance Use Review Service



#### 13.12.8. Map H: Stoma Customisation Service



#### 13.12.9. Map J: Adult Influenza Vaccination Service



#### 13.12.10. Map K: Common Ailments Service



#### 13.12.11. Map L: Emergency Supply Service



#### 13.12.12. Map M: Emergency Hormonal Contraception Service



#### 13.12.13. Map N: Chlamydia Screening Service



#### 13.12.14. Map P: Chlamydia Treatment Service



#### 13.12.15. Map Q: Supervised Consumption Service



#### 13.12.16. Map R: Needle Exchange Service



#### 13.12.17. Map S: Naloxone Pilot Scheme



#### 13.12.18. Map T: Healthy Living Pharmacies (Level 1 Registered)



#### 13.12.19. Map U: GPs and Pharmacies by Population Density



#### 13.12.20. Map V: Out of Hours and Weekend Provision



# 13.13. Appendix XIII -Telford & Wrekin Community Pharmacy Survey Report 2017

# **Key Headlines**

- ➤ Due to the relatively small number of respondents (282) any results must be interpreted with caution.
- ➤ There was over representation from women in the survey and therefore men were under represented. Teenagers, young adults under 34 years and people in minority ethnic groups were under represented. Middle-aged people (aged 45-64 years), people with long-term conditions and people who care for another person with physical or mental conditions were over represented (though this is likely to represent the most frequent users of pharmacies).
- ➤ Of 236 who specified the pharmacy they "usually" visit, 16.1% identified Lawley Ph