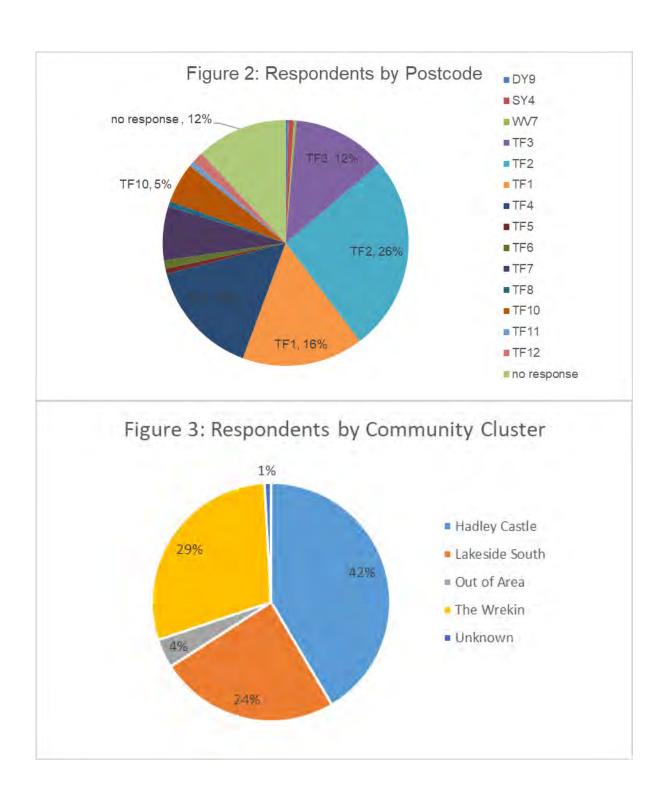

The Telford & Wrekin PNA process included the following elements:

- ➤ Engagement with the public through an online and paper-based survey. The survey was available at all local pharmacies, it was also made available to patient groups across Telford including the Telford Patients First group
- ➤ Engagement with current providers, through an online survey using PharmOutcomes to record current pharmaceutical service provision
- ➤ Identification of local needs derived from the Joint Strategic Needs Assessment (JSNA) process, including:
  - Demographic and socio-economic factors, including updated locality maps
  - Health and wellbeing priority facts and figures
  - Population health outcomes and surveillance trends
- Mapping of service provision as commissioned by NHS England North Midlands, NHS Telford and Wrekin CCG, Telford and Wrekin Council and the LPC, including: