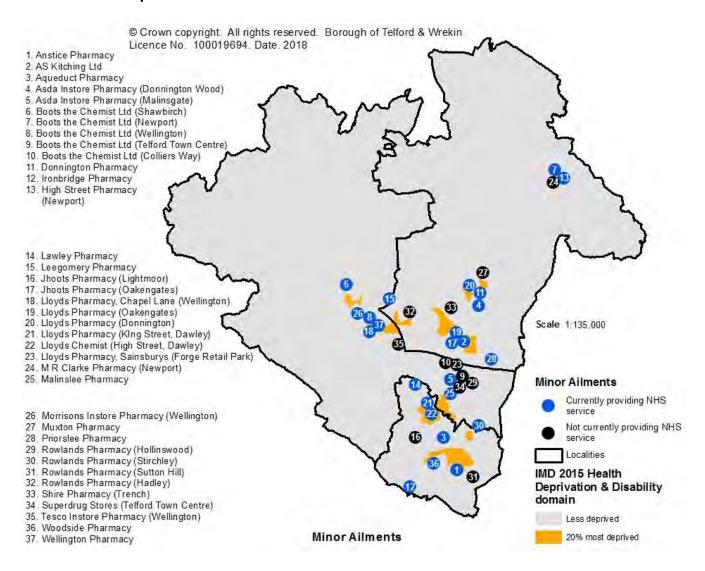

#### **Enhanced Services**

- ➤ There is a need for commissioners to work with local providers to increase referral to the common ailments service. Local commissioners need to encourage all community pharmacy providers to participate in the common ailments service and increase the number of consultations currently undertaken.
- ➤ Emergency supply services are available across Telford and Wrekin. There is a need for local commissioners to increase awareness with local healthcare providers of the