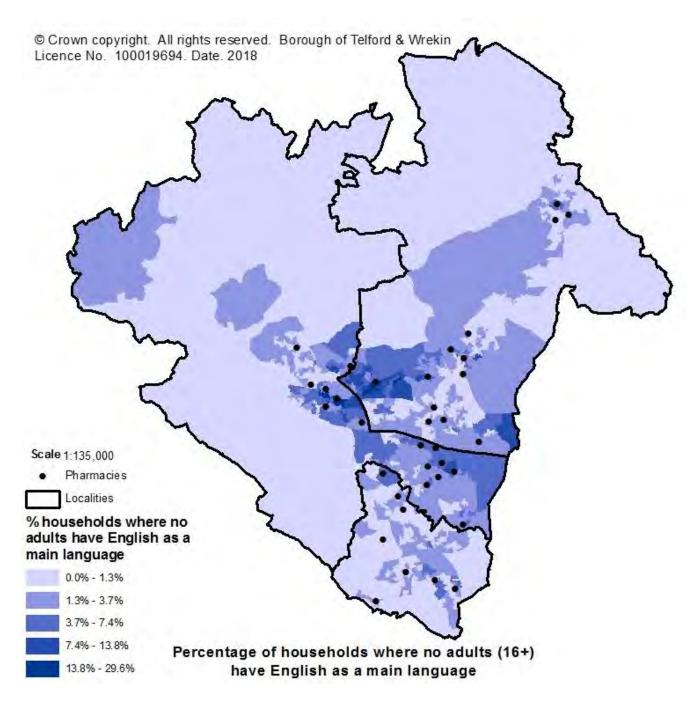

#### The following actions are recommended:

- Health Equity Audits (HEAs) will be undertaken for public health services provided in community pharmacies to assess the provision, uptake and outcome of public health services in relation to age, gender, ethnicity and socio-economic deprivation. The first cycle will commence from September 2018 and the first review of HEA cycle will be completed by September 2019.
- Continue to monitor the demand/need for EHC prescribing in women aged over 25 (review June 2019)
- Proactively use granular maps indicating levels of older people, people reporting long term limiting illness and non/limited English speaking communities alongside community pharmacy provision into the PNA review process to support future informed commissioning decisions.
- ➤ Ensure that the campaign and awareness raising programme recommended to publicise community pharmacy services uses resources and materials in different languages and that local community based support groups are used, where relevant to develop local publicity materials.

- applicants and existing NHS contractors and can be open to legal challenge if not handled properly.
- The previous PNA identified EHC provision for under 25s as having a possible negative impact on older women. Provision of EHC to over 25s was considered, however this was deemed not to be financially justifiable given recent changes in NICE guidance. EHC for this age group continues to be provided free of charge through general practice and sexual health services and is available to purchase over the counter.
- The previous PNA also identified language provision as a possible gap. Language line (a phone translation service) was considered but deemed not to be financially justifiable as there is no additional funding for this. Pharmacists were asked to be mindful of their community's needs and to relay information in a clear and understandable way, writing down key messages for the patient and where possible offering leaflets in different languages. Alternative pharmacy resources were also signposted including pharmacy label translation services and emergency multilingual phrasebooks.
- Healthy Living Pharmacies are a new initiative aimed at promoting public health messages through pharmacies. The majority of pharmacies in Telford & Wrekin have registered as level 1 Healthy Living Pharmacies, in which they have to meet quality criteria defined by Public Health England. One of these is the provision of a Health Promotion Zone where education materials and campaign material is displayed and this must appeal "to a wide range of the public including men and women, young people, smokers, people with long term conditions, learning difficulties and older people. Where the community includes a significant ethnic minority group, then their needs must be accommodated."