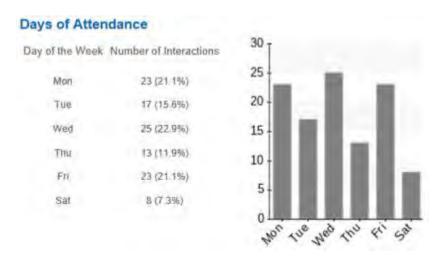

ecially for the highly socially excluded
- ➤ To help service users access other health and social care services and to act as a gateway to other services (e.g. key working, prescribing, Hepatitis B immunisation, Hepatitis and HIV screening, primary care services etc).

#### 8.3.2. Service Provision: Needle and Syringe Programme

For full list of providing pharmacies see Appendix X and map R.

In 2016/17, five pharmacies were accredited to deliver this service and all actively provided. There were 109 interactions with 45 patients (average of 2.4 interactions per patient). Monday, Wednesday and Friday were the most popular days for attendance (>20% for each, see graph below). The most common age group was 35-39 (see graph below; ages >50 years have been removed due to small numbers <5).





Source: PharmOutcomes, Needle Exchange 2016/17

In 2017/18, seven pharmacies have contracts to deliver needle exchange services (see appendix IX) and three are currently providing (see appendix X map R).

#### 8.4. Naloxone Provision

#### 8.4.1. Overview: Naloxone Provision

Britain continues to have a high number of drug-related deaths with opiate overdose remaining a major cause of death among injecting drug users. In England and Wales 2,022 deaths were registered in 2016, in which an opiate (mainly heroin or morphine) was mentioned on the death certificate: an average of six every day. This made up over half of all drug poisoning deaths, which has risen by 70% since 2015.<sup>13</sup>

Naloxone is a drug which temporarily reverses the effects of opioids such as heroin, methadone and