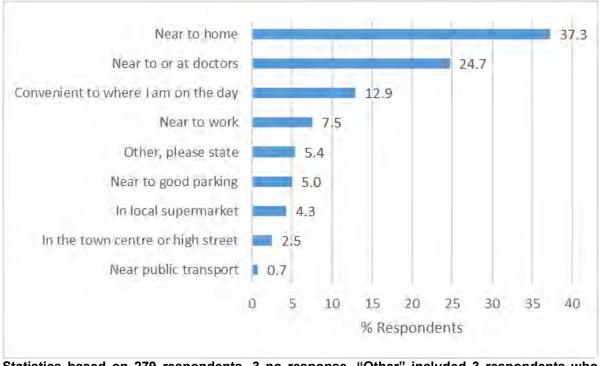

owever the importance they placed on these factors was less polarised, with only 37.3% preferring a pharmacy close to home and 24.7% preferring a pharmacy near to the doctors. No respondent placed importance on having a pharmacy near to their child's school. Almost all respondents (98.9% of 273 respondents) were able to find a pharmacy that fulfilled these preferences.

Where do you visit your usual pharmacy?



Statistics based on 279 respondents. 3 no response, 1 responded "other" but did not state reason. "Other" included 4 respondents who attended pharmacies with late and weekend opening times, 3 who visited pharmacies where they liked the staff and 2 where they were able to get the medication they required.

When choosing a pharmacy (chemist) which of these is most important to you?



Statistics based on 279 respondents. 3 no response. "Other" included 3 respondents who preferred pharmacies with late and weekend opening times, 9 who preferred pharmacies where they liked the staff and 1 where they were able to get the medication they required.

The majority travelled by car or van to their pharmacy (66.1%). Only 26.4% travelled on foot despite the majority (70.1%) being less than 10 minutes away from their pharmacy. 25.2% were 10-20 minutes away from their pharmacy and a very small percentage were more than 20 minutes away (3.6%) or more than 30 minutes away (1.1%, though two of these three respondents had postcodes within 12 minutes' walk of their chosen pharmacy).



Statistics based on 280 respondents. 2 no response. "Other" included 2 respondents who travelled by w