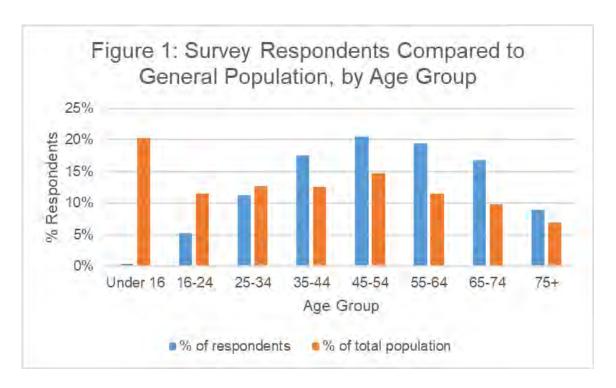

English / White / Scottish / Welsh / Northern Irish / British. In comparison with the general population, those in black and minority ethnicity (BME) groups made up 4.9% of respondents, compared to 10.5% in the Borough overall (ONS 2011 Census).
- Longstanding illness, disability or infirmity: 54.3% of survey respondents stated they had a longstanding illness, disability or infirmity, compared to 18.2% in the overall population (ONS 2011 Census). Therefore people with a long-standing illness or disability were over represented in the survey.
- ➤ Carers: 40.9% of survey respondents help or support others with physical or mental health conditions compared to 10.8% of the overall population who provide unpaid care (ONS 2011 Census). Therefore carers were also overrepresented in the survey.



#### **Geographical Information**

Respondents were fairly equally distributed geographically, with TF2 being the most common postcode area (26% respondents, see figure 2) and distribution by locality roughly equaling the population distribution of residents (Hadley Castle 43.1% residents, The Wrekin 32.3%, Lakeside South 24.7%, ONS 2015 Mid-Year Estimates for Output Areas). Nine respondents were from out of area, reflecting usage of pharmacies by residents in surrounding areas (see figure 3). Charlton Medical Practice (Oakengates), Lawley Medical Practice and Oakengates Medical Practice were the most common GP practices that respondents were registered with (see figure 4).





Statistics based on 266 respondents. Numbers less than five have been suppressed.

# **Overall Survey Analysis