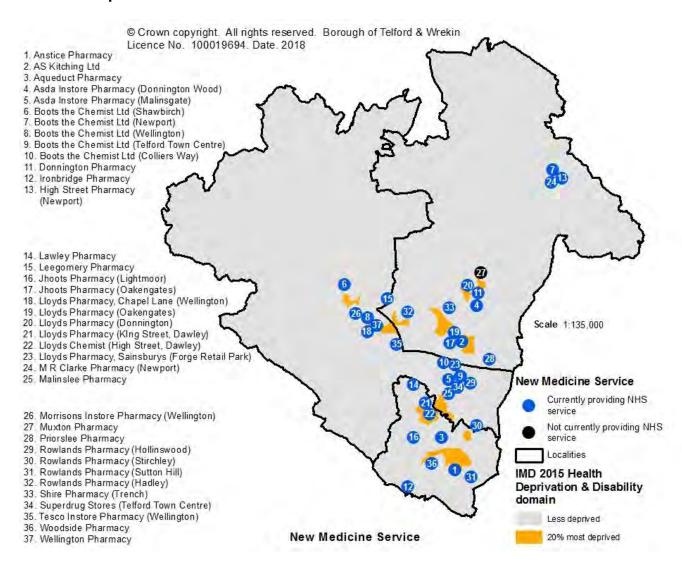

#### **Advanced Services**

- Medicines Use review (MUR) and the New Medicines service (NMS) have become established advanced services. PNA analyses have shown that there is sufficient awareness of these services and they are offered by the majority of pharmacies. Telford and Wrekin would encourage all providers to continue to focus these review services on those identified within the national target groups and those that are that are identified as poorly adherent to prescribed treatment.
- The review of coverage of advanced services provided by community pharmacies in the PNA has shown that there is sufficient coverage of the Medicines Use Review (MUR) and the New Medicines service (NMS) services. Pharmacies falling considerably below the average number of MURs should be supported to increase the numbers of MURs, particularly in areas where there is an identified need, to help with the management of long-term conditions and reducing emergency admissions. This may be done by promoting the concept of MURs to the public so that they understand the differences between reviews done by GP and pharmacies. GP practices are also ideally placed to work with their local pharmacies to identify and refer on patients who require a MUR or NMS.
- Coverage of appliance user reviews and stoma appliance customisation services are low which is similar to the trend seen across England due to these services being a specialist area with many patients receiving the support they require either from a clinic or hospital or from a dispensing appliance provider located in another area.
- Annual seasonal influenza vaccination, as part of the national programme, makes a significant contribution to reducing illness and death from 'flu, which in turn contributes more widely to managing demand for health and social care services during the winter. Pharmacies having been increasingly playing a key role in the annual 'flu immunization programme in recent years. All pharmacies have the opportunity to provide influenza vaccination advanced service and are encouraged to do so to contribute to overall improving immunization coverage. During the 2017/18 season the national programme was extended to explicitly include social care workers in registered care homes, pharmacies providing the advanced service can also contribute to improving uptake in this group.