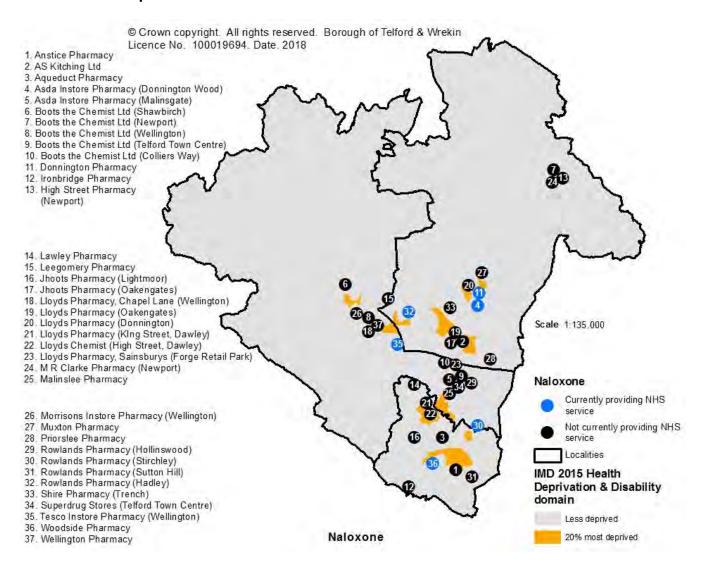

#### **Substance Misuse Services**

Supervised consumption and needle exchange services: Appropriate borough-wide provision of these services should be reviewed as part of the transition to the new STARS during 2018. Naloxone Provision: Following on from the pilot of distribution in these seven pharmacies, further consideration should be given to roll-out to additional pharmacies.