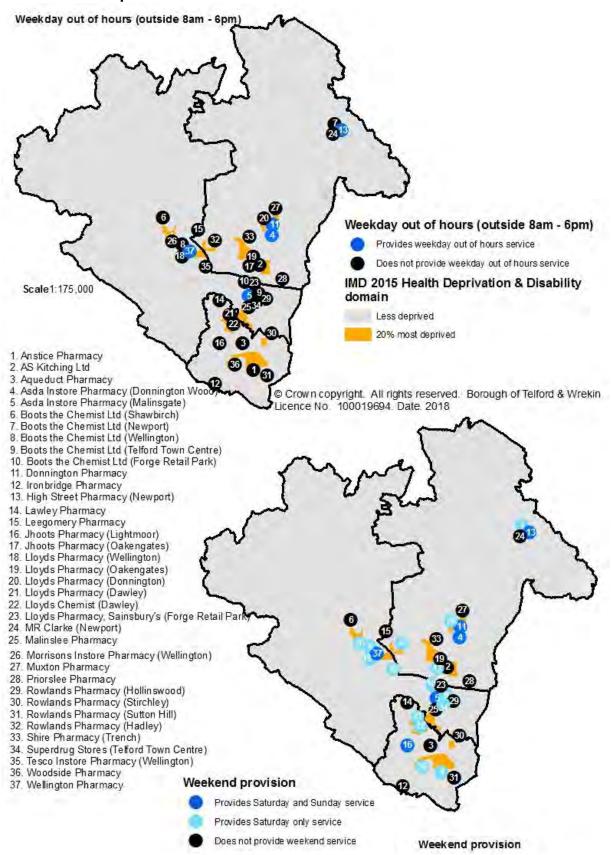

ines Service



#### 13.12.7. Map G: Appliance Use Review Service



#### 13.12.8. Map H: Stoma Customisation Service



#### 13.12.9. Map J: Adult Influenza Vaccination Service



#### 13.12.10. Map K: Common Ailments Service



#### 13.12.11. Map L: Emergency Supply Service



#### 13.12.12. Map M: Emergency Hormonal Contraception Service



#### 13.12.13. Map N: Chlamydia Screening Service



#### 13.12.14. Map P: Chlamydia Treatment Service



#### 13.12.15. Map Q: Supervised Consumption Service



#### 13.12.16. Map R: Needle Exchange Service



#### 13.12.17. Map S: Naloxone Pilot Scheme



#### 13.12.18. Map T: Healthy Living Pharmacies (Level 1 Registered)



#### 13.12.19. Map U: GPs and Pharmacies by Population Density



#### 13.12.20. Map V: Out of Hours and Weekend Provision



# 13.13. Appendix XIII -Telford & Wrekin Community Pharmacy Survey Report 2017

# **Key Headlines**

- ➤ Due to the relatively small number of respondents (282) any results must be interpreted with caution.
- ➤ There was over representation from women in the survey and therefore men were under represented. Teenagers, young adults under 34 years and people in minority ethnic groups were under represented. Middle-aged people (aged 45-64 years), people with long-term conditions and people who care for another person with physical or mental conditions were over represented (though this is likely to represent the most frequent users of pharmacies).
- ➤ Of 236 who specified the pharmacy they "usually" visit, 16.1% identified Lawley Pharmacy. This was significantly higher than any other pharmac