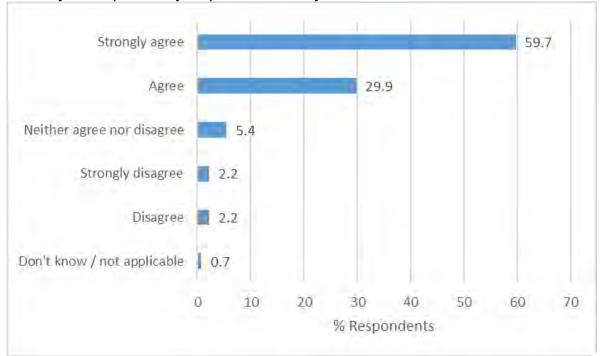

to where they needed it (91.6%, 251 of 274 respondents).

# **Other Factors Contributing to Access**

The majority of respondents agreed with the statement, "I find my usual pharmacy helpful and friendly" (89.6%) which shows that respondents are usually satisfied with the professional manner they receive from pharmacists and that this is not a significant barrier to accessing pharmacy services. However, fewer respondents agreed with the statements, "My usual pharmacy offers helpful advice on NHS services" (74.9%) and "I ask my pharmacist for health advice" (66.4%), suggesting either that these are not major reasons for accessing pharmacies or that people who want advice do not access pharmacies (and perhaps attend their GP surgery instead).

I find my usual pharmacy helpful and friendly.



Statistics based on 278 respondents. 4 no response.

My usual pharmacy offers helpful advice on NHS services.



Statistics based on 275 respondents. 7 no response.



Statistics based on 274 respondents. 8 no response.

#### Reason for Visits and Services Used

In this section respondents were asked about their reason for visiting the pharmacy and the prescription delivery/collection services they used.

The main reason for using the pharmacy was to collect prescriptions (95.3%) and to buy over the counter medicines (68.5%). Interestingly, only 10.9% chose this reason in the previous PNA user survey, suggesting this has become a more common use of pharmacies. Similarly, 28.3% said they use pharmacies to get advice about their medication, which is a large increase from the 3.65% responde