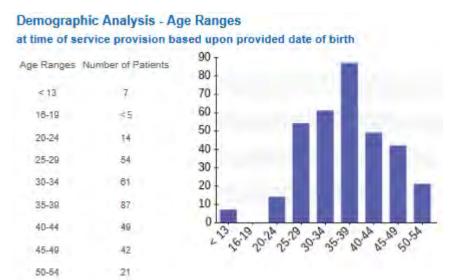

e, where required. Pharmacy will also promote a healthier lifestyle, by referral to specialist treatment centres or other health and social care professionals where appropriate.

#### 8.2.2. Service Provision: Supervised Consumption

For full list of providing pharmacies see Appendix X and map Q.

In 2016/17, 32 of 35 accredited pharmacies were actively providing this service, when 6874 personal interactions with 671 patients took place (average of 10.2 interactions per patient). The majority of patients (77.9%) received methadone solution and 22.1% received buprenorphine tablets. Tuesday and Friday were the most popular days for attendance (both >20% attendance) and the most common age group of patients was 35-39 (see graph below; ages 15-19 and >50 have been removed due to numbers <5).



Source: PharmOutcomes, Observed Consumption Client Registration Form 2016/17



Source: PharmOutcomes, Observed Consumption 2016/17

In 2017/18, 35 pharmacies have contracts to deliver supervised consumption services (see appendix IX) and 27 pharmacies currently provide this service, including three who also provide needle exchange services (see Appendix X and map Q).

#### 8.3. Needle and Syringe Programme

#### 8.3.1. Overview: Needle and Syringe Programme

Pharmacies offering the Syringe Provision and Needle Exchange service offer a non-judgmental, client-centred, confidential service for the provision of needles, syringes and other injecting equipment. Used equipment is accepted for safe disposal at the pharmacy. The pharmacies provide support and advice to the user, including referr