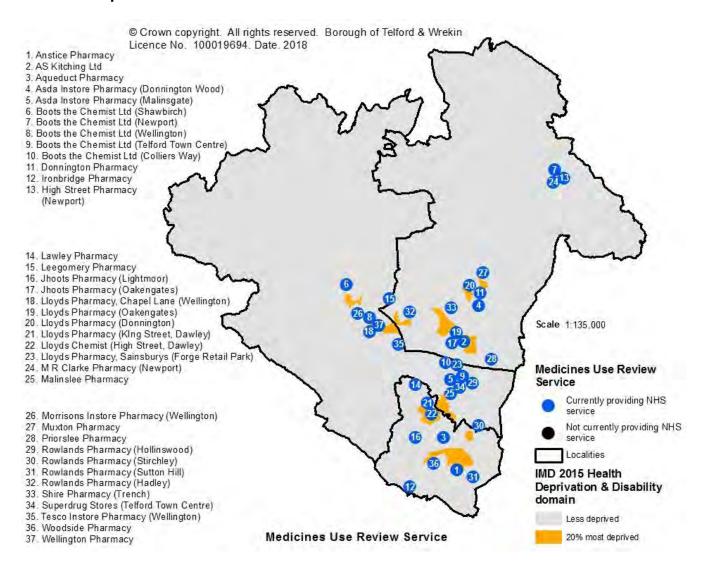

#### **Advanced Services**

- Medicines Use review (MUR) and the New Medicines service (NMS) have become established advanced services. PNA analyses have shown that there is sufficient awareness of these services and they are offered by the majority of pharmacies. Telford and Wrekin would encourage all providers to continue to focus these review services on those identified within the national target groups and those that are that are identified as poorly adherent to prescribed treatment.
- The review of coverage of advanced services provided by community pharmacies in the PNA has shown that there is sufficient coverage of the Medicines Use Review (MUR) and the New Medicines service (NMS) services. Pharmacies falling considerably below the average number of MURs should be supported to increase the numbers of MURs, particularly in areas where there is an identified need, to help with the management of long-term conditions and reducing emergency admissions. This may be done by promoting the concept of MURs to the public so that they understand the differences between reviews done by GP and pharmacies. GP practices are also ideally placed to work with their local pharmacies to identify and refer on patients who require a MUR or NMS.
- Coverage of appliance user reviews and stoma appliance customisation services are low which is similar to the trend seen across England due to these services being a specialist area with many patients receiving the support they require either from a clinic or hospital or from a dispensing appliance provider located in another area.
- Annual seasonal influenza vaccination, as part of the national programme, makes a significant contribution to reducing illness and death from 'flu, which in turn contributes more widely to managing demand for health and social care services during the winter. Pharmacies having been increasingly playing a key role in the annual 'flu immunization programme in recent years. All pharmacies have the opportunity to provide influenza vaccination advanced service and are encouraged to do so to contribute to overall improving immunization coverage. During the 2017/18 season the national programme was extended to explicitly include social care workers in registered care homes, pharmacies providing the advanced service can also contribute to improving uptake in this group.