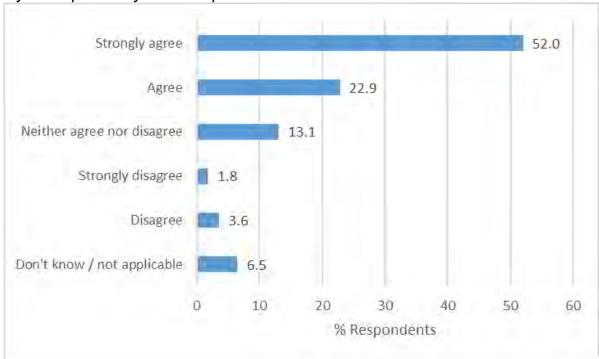

y of respondents agreed with the statement, "I find my usual pharmacy helpful and friendly" (89.6%) which shows that respondents are usually satisfied with the professional manner they receive from pharmacists and that this is not a significant barrier to accessing pharmacy services. However, fewer respondents agreed with the statements, "My usual pharmacy offers helpful advice on NHS services" (74.9%) and "I ask my pharmacist for health advice" (66.4%), suggesting either that these are not major reasons for accessing pharmacies or that people who want advice do not access pharmacies (and perhaps attend their GP surgery instead).

I find my usual pharmacy helpful and friendly.



Statistics based on 278 respondents. 4 no response.

My usual pharmacy offers helpful advice on NHS services.



Statistics based on 275 respondents. 7 no response.



Statistics based on 274 respondents. 8 no response.

#### Reason for Visits and Services Used

In this section respondents were asked about their reason for visiting the pharmacy and the prescription delivery/collection services they used.

The main reason for using the pharmacy was to collect prescriptions (95.3%) and to buy over the counter medicines (68.5%). Interestingly, only 10.9% chose this reason in the previous PNA user survey, suggesting this has become a more common use of pharmacies. Similarly, 28.3% said they use pharmacies to get advice about their medication, which is a large increase from the 3.65% respondents in the previous PNA user survey. 10.4% said they use pharmacies to get their flu vaccination, and as a large