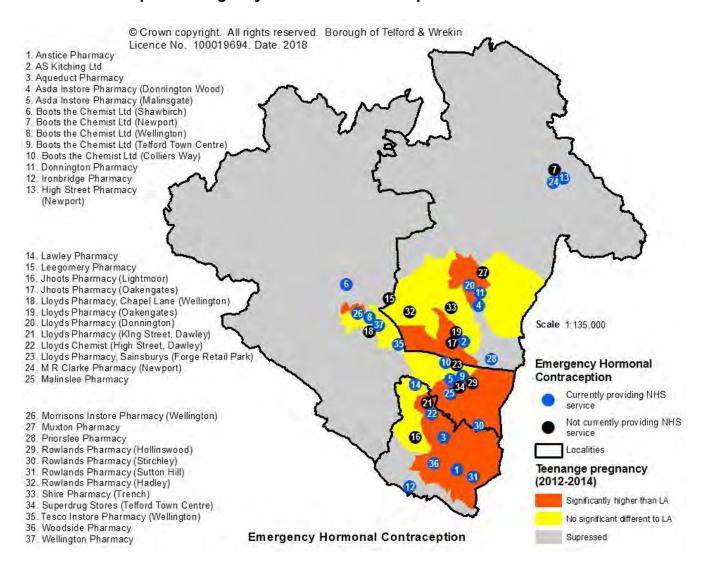

#### **Sexual Health Services**

- ➤ Emergency Hormonal Contraception (EHC): Assessment of the current provision suggests that there is adequate local coverage for EHC for women aged under 25 years. However, Telford and Wrekin Council encourage all community pharmacies to participate in this enhanced service, especially those open during weekends and extended hours during the week. Generally service provision during weekends is significantly less than that during weekdays. Community pharmacies open during the weekend offer essential provision during this time. Commissioners responsible for sexual health services provision have evaluated the extension of free EHC for women over 25 given previous PNA recommendation. EHC is already available to women of all ages free-of-charge through their GP practice and whilst it is acknowledged that expanding free EHC in pharmacies for women over 25 would reduce inequities in choice, this is not considered cost effective at this time.
- Chlamydia & Gonorrhoea Screening Scheme: Assessment of current provision suggests that there is adequate local coverage in terms of pharmacy sign up for the Chlamydia Screening Scheme. However, testing and treatment levels need to be improved amongst 15-24 young people, with a particular focus on men. A training programme should be developed as a way of encouraging and supporting pharmacies that have signed up to the scheme to improve access to Chlamydia & Gonorrhoea testing and treatment.
- Condom Distribution Scheme: Assessment of current provision suggests that there is adequate local coverage in terms of pharmacy sign up to distribute condoms, however more awareness is need to promote the scheme as well as distribution of condoms to young people accessing EHC and Chlamydia Screening & Treatment services within community pharmacies.