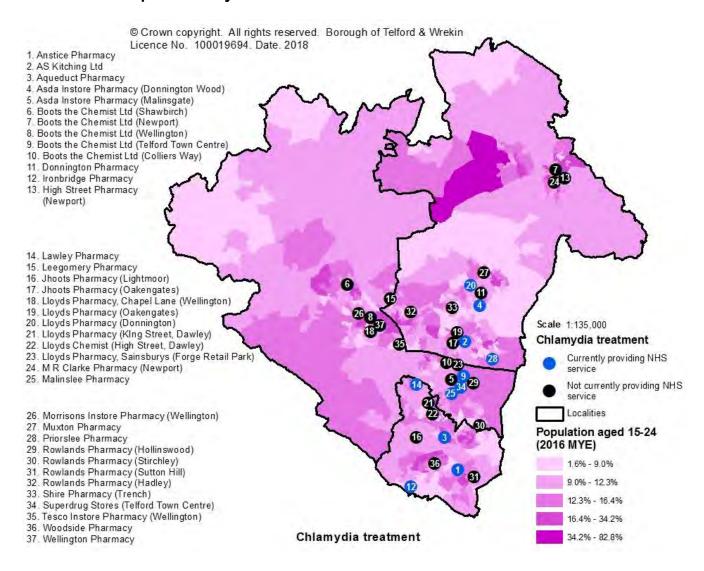

#### **Sexual Health Services**

- ➤ Emergency Hormonal Contraception (EHC): Assessment of the current provision suggests that there is adequate local coverage for EHC for women aged under 25 years. However, Telford and Wrekin Council encourage all community pharmacies to participate in this enhanced service, especially those open during weekends and extended hours during the week. Generally service provision during weekends is significantly less than that during weekdays. Community pharmacies open during the weekend offer essential provision during this time. Commissioners responsible for sexual health services provision have evaluated the extension of free EHC for women over 25 given previous PNA recommendation. EHC is already available to women of all ages free-of-charge through their GP practice and whilst it is acknowledged that expanding free EHC in pharmacies for women over 25 would reduce inequities in choice, this is not considered cost effective at this time.
- Chlamydia & Gonorrhoea Screening Scheme: Assessment of current provision suggests that there is adequate local coverage in terms of pharmacy sign up for the Chlamydia Screening Scheme. However, testing and treatment levels need to be improved amongst 15-24 young people, with a particular focus on men. A training programme should be developed as a way of encouraging and supporting pharmacies that have signed up to the scheme to improve access to Chlamydia & Gonorrhoea testing and treatment.
- Condom Distribution Scheme: Assessment of current provision suggests that there is adequate local coverage in terms of pharmacy sign up to distribute condoms, however more awareness is need to promote the scheme as well as distribution of condoms to young people accessing EHC and Chlamydia Screening & Treatment services within community pharmacies.