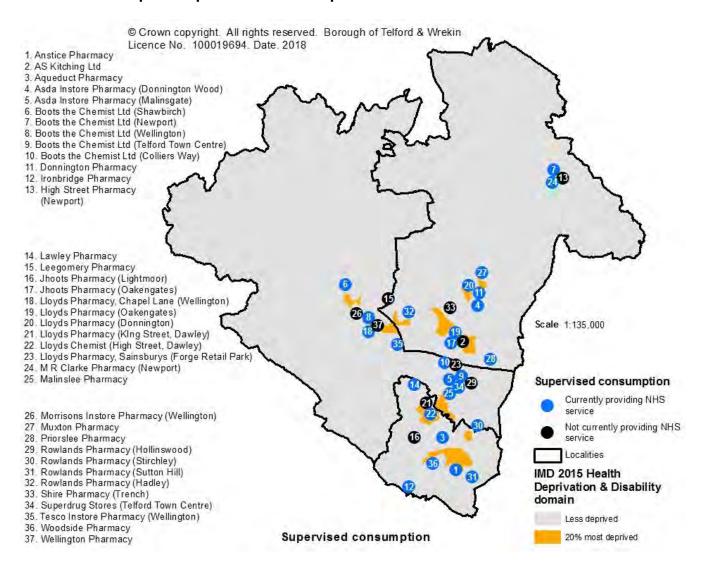

#### **Substance Misuse Services**

Supervised consumption and needle exchange services: Appropriate borough-wide provision of these services should be reviewed as part of the transition to the new STARS during 2018. Naloxone Provision: Following on from the pilot of distribution in these seven pharmacies, further consideration should be given to roll-out to additional pharmacies.