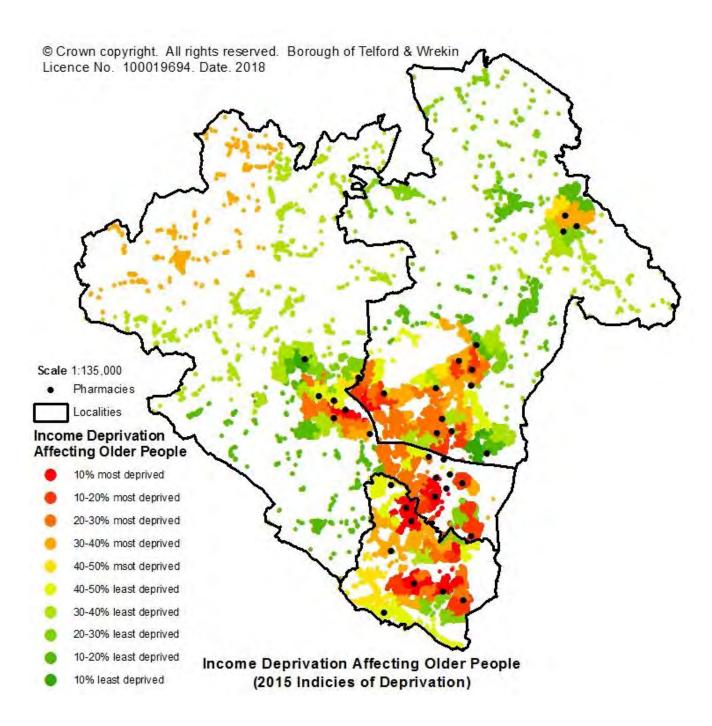

#### The following actions are recommended:

- Health Equity Audits (HEAs) will be undertaken for public health services provided in community pharmacies to assess the provision, uptake and outcome of public health services in relation to age, gender, ethnicity and socio-economic deprivation. The first cycle will commence from September 2018 and the first review of HEA cycle will be completed by September 2019.
- Continue to monitor the demand/need for EHC prescribing in women aged over 25 (review June 2019)
- Proactively use granular maps indicating levels of older people, people reporting long term limiting illness and non/limited English speaking communities alongside community pharmacy provision into the PNA review process to support future informed commissioning decisions.
- ➤ Ensure that the campaign and awareness raising programme recommended to publicise community pharmacy services uses resources and materials in different languages and that local community based support groups are used, where relevant to develop local publicity materials.