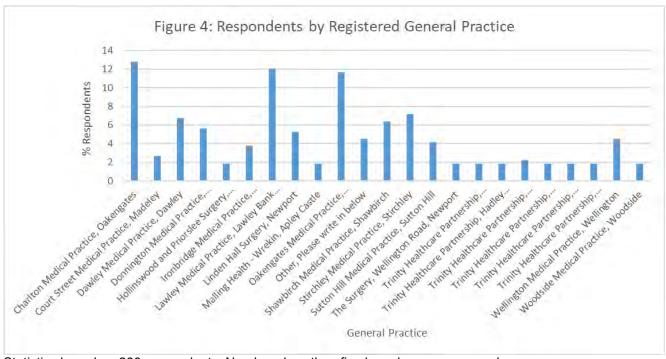

The Telford & Wrekin PNA process included the following elements:

- ➤ Engagement with the public through an online and paper-based survey. The survey was available at all local pharmacies, it was also made available to patient groups across Telford including the Telford Patients First group
- ➤ Engagement with current providers, through an online survey using PharmOutcomes to record current pharmaceutical service provision
- ➤ Identification of local needs derived from the Joint Strategic Needs Assessment (JSNA) process, including:
  - Demographic and socio-economic factors, including updated locality maps
  - Health and wellbeing priority facts and figures
  - Population health outcomes and surveillance trends
- Mapping of service provision as commissioned by NHS England North Midlands, NHS Telford and Wrekin CCG, Telford and Wrekin Council and the LPC, including: