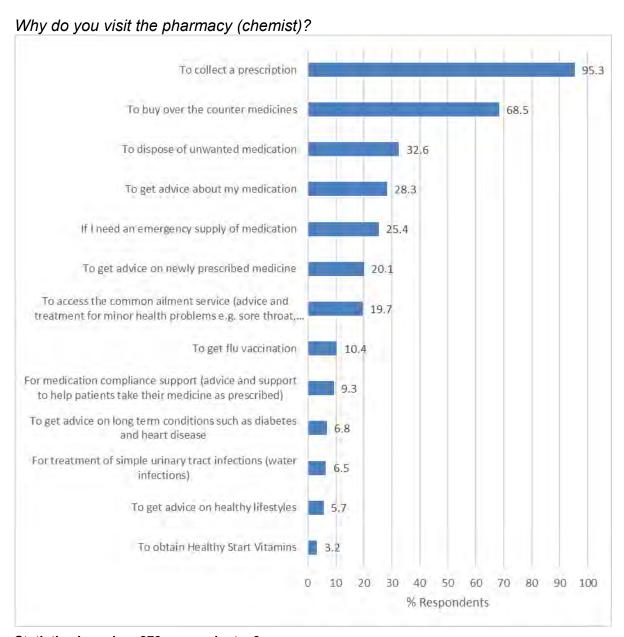

ugh the NHS are not obtaining it through pharmacies. Fewer than five respondents reported that they use pharmacy services for emergency contraception, free condoms (if eligible) or chlamydia screening and treatment. This is likely to be significantly biased by the age range of the majority of respondents (only 45 respondents were under age 34). Similarly, fewer than five respondents used pharmacies for needle exchange and substance misuse services but it is likely that people accessing these services are underrepresented in this survey (though compared to the overall population numbers will be small). Fewer than five respondents used pharmacies for stop smoking advice and impetigo treatment suggesting that these services are either not publicised well or not available in many pharmacies.



Statistics based on 279 respondents. 3 no response.

Out of 274 respondents, 66% used the prescription collection service (prescription sent directly to pharmacy) suggesting that this is a commonly used service. However, only 9.5% used a prescription delivery service for housebound patients (prescription delivered to residence) suggesting that this is either not required or not offered. 7% used both services and 32% used neither service.

#### Awareness of Services

In this section respondents were asked about their awareness of extra services that may be available at their pharmacy. 86-96% of respondents answered these questions.

As expected, purchasing over the counter medication and prescription collection (delivery of prescription from GP to pharmacy) were the services that were mos