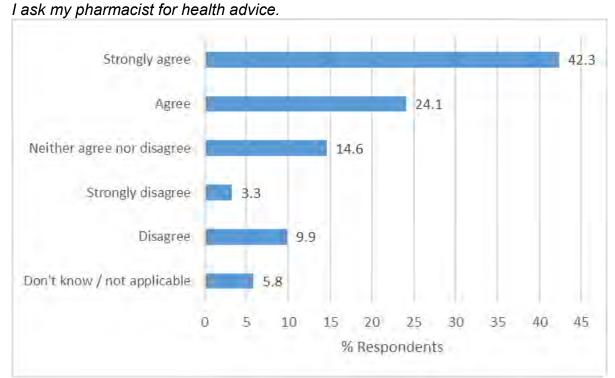

usual pharmacy helpful and friendly" (89.6%) which shows that respondents are usually satisfied with the professional manner they receive from pharmacists and that this is not a significant barrier to accessing pharmacy services. However, fewer respondents agreed with the statements, "My usual pharmacy offers helpful advice on NHS services" (74.9%) and "I ask my pharmacist for health advice" (66.4%), suggesting either that these are not major reasons for accessing pharmacies or that people who want advice do not access pharmacies (and perhaps attend their GP surgery instead).

I find my usual pharmacy helpful and friendly.



Statistics based on 278 respondents. 4 no response.

My usual pharmacy offers helpful advice on NHS services.



Statistics based on 275 respondents. 7 no response.



Statistics based on 274 respondents. 8 no response.

#### Reason for Visits and Services Used

In this section respondents were asked about their reason for visiting the pharmacy and the prescription delivery/collection services they used.

The main reason for using the pharmacy was to collect prescriptions (95.3%) and to buy over the counter medicines (68.5%). Interestingly, only 10.9% chose this reason in the previous PNA user survey, suggesting this has become a more common use of pharmacies. Similarly, 28.3% said they use pharmacies to get advice about their medication, which is a large increase from the 3.65% respondents in the previous PNA user survey. 10.4% said they use pharmacies to get their flu vaccination, and as a large proportion of respondents reported that they care for a