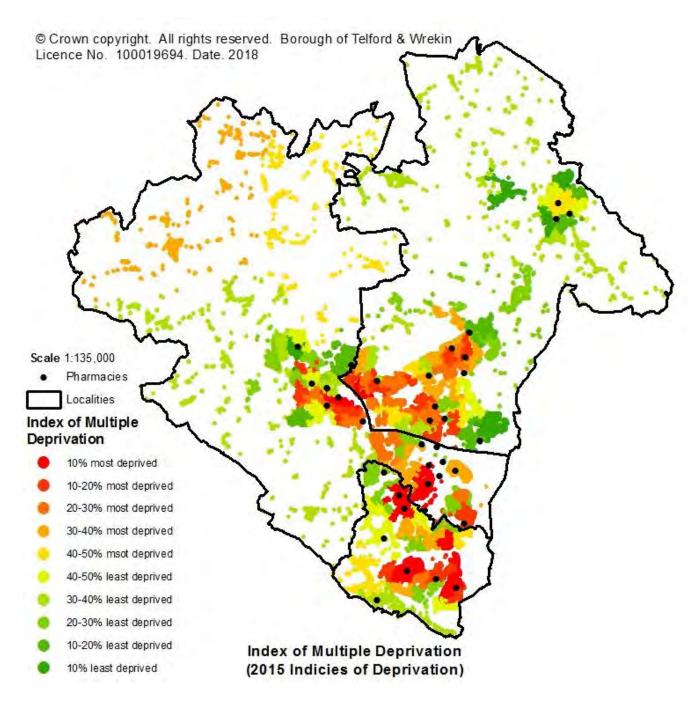

#### The following actions are recommended:

- Health Equity Audits (HEAs) will be undertaken for public health services provided in community pharmacies to assess the provision, uptake and outcome of public health services in relation to age, gender, ethnicity and socio-economic deprivation. The first cycle will commence from September 2018 and the first review of HEA cycle will be completed by September 2019.
- Continue to monitor the demand/need for EHC prescribing in women aged over 25 (review June 2019)
- Proactively use granular maps indicating levels of older people, people reporting long term limiting illness and non/limited English speaking communities alongside community pharmacy provision into the PNA review process to support future informed commissioning decisions.
- ➤ Ensure that the campaign and awareness raising programme recommended to publicise community pharmacy services uses resources and materials in different languages and that local community based support groups are used, where relevant to develop local publicity materials.