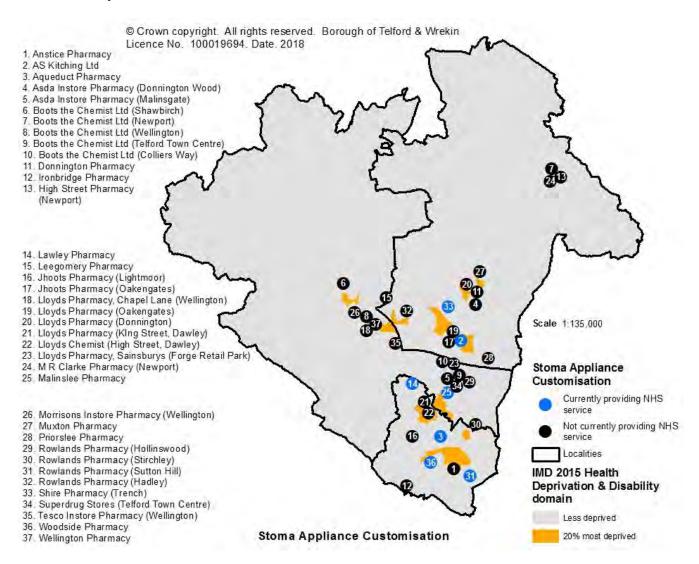

#### **Advanced Services**

- Medicines Use review (MUR) and the New Medicines service (NMS) have become established advanced services. PNA analyses have shown that there is sufficient awareness of these services and they are offered by the majority of pharmacies. Telford and Wrekin would encourage all providers to continue to focus these review services on those identified within the national target groups and those that are that are identified as poorly adherent to prescribed treatment.
- The review of coverage of advanced services provided by community pharmacies in the PNA has shown that there is sufficient coverage of the Medicines Use Review (MUR) and the New Medicines service (NMS) services. Pharmacies falling considerably below the average number of MURs should be supported to increase the numbers of MURs, particularly in areas where there is an identified need, to help with the management of long-term conditions and reducing emergency admissions. This may be done by promoting the concept of MURs to the public so that they understand the differences between reviews done by GP and pharmacies. GP practices are also ideally placed to work with their local pharmacies to identify and refer on patients who require a MUR or NMS.
- Coverage of appliance user reviews and stoma appliance customisation services are low which is similar to the trend seen across England due to these services being a specialist area with many patients receiving the support they require either from a clinic or hospital or from a dispensing appliance provider located in another area.
- Annual seasonal influenza vaccination, as part of the national programme, makes a significant contribution to reducing illness and death from 'flu, which in turn contributes more widely to managing demand for health and social care services during the winter. Pharmacies having been increasingly playing a key role in the annual 'flu immunization programme in recent years. All pharmacies have the opportunity to provide influenza vaccination advanced service and are encouraged to do so to contribute to overall improving immunization coverage. During the 2017/18 season the national programme was extended to explicitly include social care workers in registered care homes, pharmacies providing the advanced service can also contribute to improving uptake in this group.