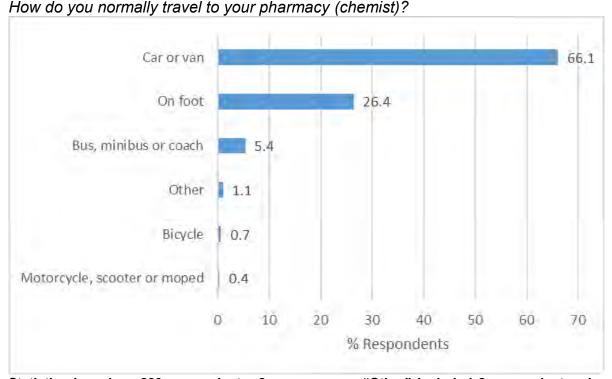

edication they required.

When choosing a pharmacy (chemist) which of these is most important to you?



Statistics based on 279 respondents. 3 no response. "Other" included 3 respondents who preferred pharmacies with late and weekend opening times, 9 who preferred pharmacies where they liked the staff and 1 where they were able to get the medication they required.

The majority travelled by car or van to their pharmacy (66.1%). Only 26.4% travelled on foot despite the majority (70.1%) being less than 10 minutes away from their pharmacy. 25.2% were 10-20 minutes away from their pharmacy and a very small percentage were more than 20 minutes away (3.6%) or more than 30 minutes away (1.1%, though two of these three respondents had postcodes within 12 minutes' walk of their chosen pharmacy).



Statistics based on 280 respondents. 2 no response. "Other" included 2 respondents who travelled by wheelchair.

The most popular times for wanting to use a pharmacy during the work week was 9am - 12pm and 5 - 7pm, which may suggest that many of the respondents either do not work (which would indicate a significant bias due to the demographics of respondents) or are able to go during their lunch-break. On weekends, the most popular time was 9am - 12pm. The majority (77.1%) stated that their pharmacy was open at the times that they wanted. Only 35 respondents stated that their pharmacy was not open when they wanted and due to small numbers we are unable to draw any conclusions about which pharmacies this applied to.





Statistics based on 271 respondents. 11 no response.

The

majority