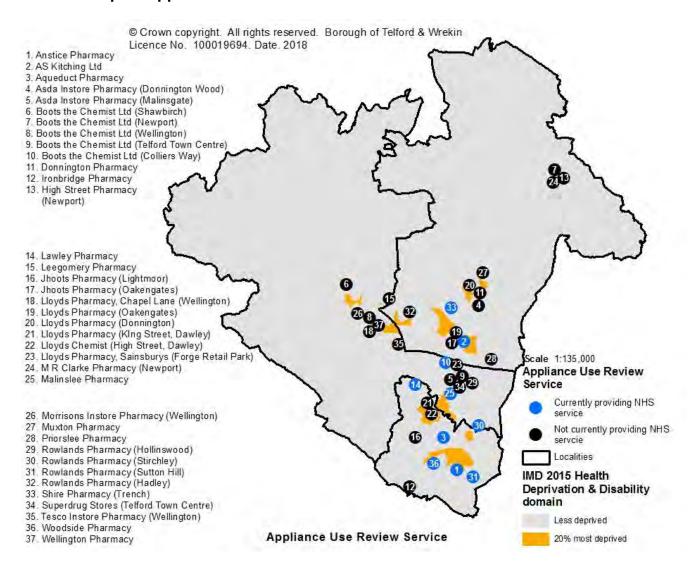

#### **Advanced Services**

- Medicines Use review (MUR) and the New Medicines service (NMS) have become established advanced services. PNA analyses have shown that there is sufficient awareness of these services and they are offered by the majority of pharmacies. Telford and Wrekin would encourage all providers to continue to focus these review services on those identified within the national target groups and those that are that are identified as poorly adherent to prescribed treatment.
- The review of coverage of advanced services provided by community pharmacies in the PNA has shown that there is sufficient coverage of the Medicines Use Review (MUR) and the New Medicines service (NMS) services. Pharmacies falling considerably below the average number of MURs should be supported to increase the numbers of MURs, particularly in areas where there is an identified need, to help with the management of long-term conditions and reducing emergency admissions. This may be done by promoting the concept of MURs to the public so that they understand the differences between reviews done by GP and pharmacies. GP practices are also ideally placed to work with their local pharmacies to identify and refer on patients who require a MUR or NMS.
- Coverage of appliance user reviews and stoma appliance customisation services are low which is similar to the trend seen across England due to these services being a specialist area with many patients receiving the support they require either from a clinic or hospital or from a dispensing appliance provider located in another area.
- Annual seasonal influenza vaccination, as part of the national programme, makes a significant contribution to reducing illness and death from 'flu, which in turn contributes more widely to managing demand for health and social care services during the winter. Pharmacies having been increasingly playing a key role in the annual 'flu immunization programme in recent years. All pharmacies have the opportunity to provide influenza vaccination advanced service and are encouraged to do so to contribute to overall improving immunization coverage. During the 2017/18 season the national programme was extended to explicitly include social care workers in registered care homes, pharmacies providing the advanced service can also contribute to improving uptake in this group.