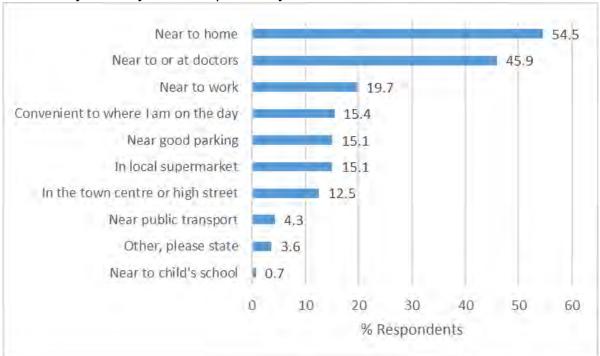

The Telford & Wrekin PNA process included the following elements:

- ➤ Engagement with the public through an online and paper-based survey. The survey was available at all local pharmacies, it was also made available to patient groups across Telford including the Telford Patients First group
- ➤ Engagement with current providers, through an online survey using PharmOutcomes to record current pharmaceutical service provision
- ➤ Identification of local needs derived from the Joint Strategic Needs Assessment (JSNA) process, including:
  - Demographic and socio-economic factors, including updated locality maps
  - Health and wellbeing priority facts and figures
  - Population health outcomes and surveillance trends
- Mapping of service provision as commissioned by NHS England North Midlands, NHS Telford and Wrekin CCG, Telford and Wrekin Council and the LPC, including: